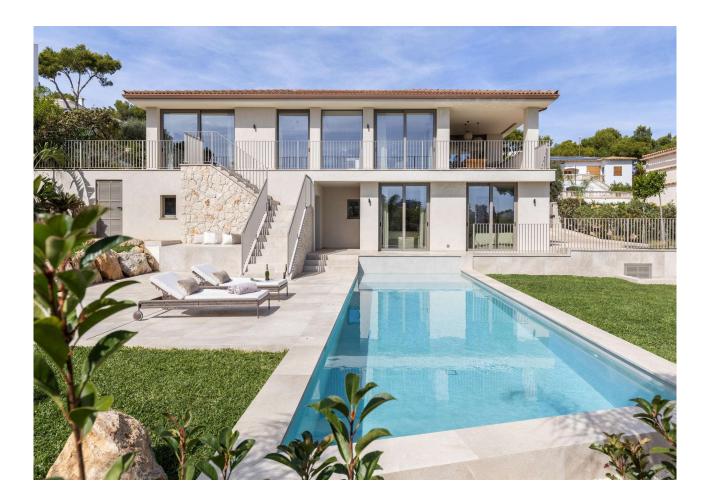

#### **Description:**

This stunning modern villa has undergone a complete refurbishment, seamlessly blending modern luxury with timeless Mediterranean charm. This elegant property harmonizes beautifully with its natural surroundings, offering a serene retreat for those seeking a tranquil yet sophisticated lifestyle.

It offers: 4 Bedrooms, 4 Bathrooms, 80x80 marble floors in gris zarci, providing a sleek and stylish finish- underfloor heating (heat pump) and air conditioning (h/c), a designer Birgit Mueller kitchen with an open floor plan, perfect for entertaining, expansive living and dining area that enhances indoor-outdoor living. Extra's: Aluminium double-glazed windows for energy efficiency and sound insulation, beautifully landscaped garden featuring mature fruit trees, contemporary swimming pool for relaxation and enjoyment, ample garage space for vehicles, equipped with intelligent house technology for modern convenience, comprehensive alarm system for peace of mind, stylish Occhio lamps, high-end design lconico faucets in bathrooms and kitchen,dedicated cinema room for movie enthusiasts, partly sea view, enhancing the villa's appeal. The villa merges traditional elements with modern comfort, creating a perfect balance between indoor and outdoor living. The outdoor area invites you to unwind in the beautifully landscaped garden or enjoy a refreshing dip in the sleek pool. This property is ideal for those who appreciate elegance and tranquility in a prime location. Only a few minutes by car from, Palma, golf courts, international schools and on walking distance from shops, supermarkets, restaurants etc.