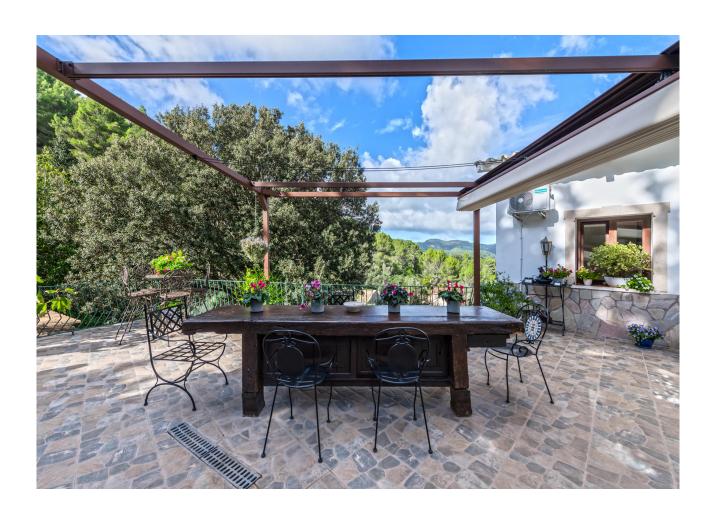

#### **Description:**

This well-kept COUNTRY HOUSE with panoramic mountain view is located near PUIGPUNYENT, Mallorca. It has easy access via a tarmac road. The village is 3.5 km away, Palma 19 km. The property is very quiet and has good privacy. The living area, the terrace (14m²) next to the living area and the master bedroom offer MAJESTIC VIEW of the mountains. In front of the house, there are a sunny dining area and the REMOVABLE POOL (4.5 x 2.5 m). Next to the BBQ-"casita" (approx. 31m²), another pleasant dining area with mountain view.

#### images

Terrace next to living room