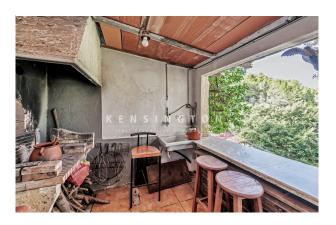

#### **Description:**

This well-kept COUNTRY HOUSE with panoramic mountain view is located near PUIGPUNYENT, Mallorca. It has easy access via a tarmac road. The village is 3.5 km away, Palma 19 km. The property is very quiet and has good privacy. The living area, the terrace (14m²) next to the living area and the master bedroom offer MAJESTIC VIEW of the mountains. In front of the house, there are a sunny dining area and the REMOVABLE POOL (4.5 x 2.5 m). Next to the BBQ-"casita" (approx. 31m²), another pleasant dining area with mountain view.

#### images

Terrace next to living room