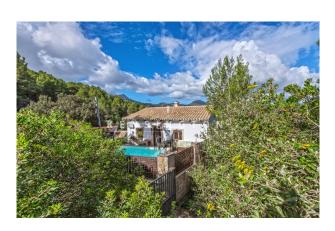

#### **Description:**

This well-kept COUNTRY HOUSE with panoramic mountain view is located near PUIGPUNYENT, Mallorca. It has easy access via a tarmac road. The village is 3.5 km away, Palma 19 km. The property is very quiet and has good privacy. The living area, the terrace (14m²) next to the living area and the master bedroom offer MAJESTIC VIEW of the mountains. In front of the house, there are a sunny dining area and the REMOVABLE POOL (4.5 x 2.5 m). Next to the BBQ-"casita" (approx. 31m²), another pleasant dining area with mountain view.

The cosy, easy-care house was COMPLETELY REFURBISHED WITH LOTS OF LOVE some years ago. It is in EXCELLENT CONDITION.

Layout of the house (approx. 108m²): on the upper floor, entrance, living/dining area with open-plan kitchen and access to the terrace, 1 bedroom, 1 shower room; on the lower level, 1 bedroom, 1 bathroom with shower & bathtub, utility room, storeroom. Features: FURNITURE, tiled floors, double glazing, CENTRAL HEATING, AC hot/cold, pre-installation fireplace, awning, BBQ, pizza oven, large bird aviary, old olive trees, CÉDULA de Habitabilidad. Please ask us for further information (we have floor plans) or to arrange a viewing. We will not assume any liability for the information provided. Kensington reference: KPP07311

#### images

Terrace next to living room