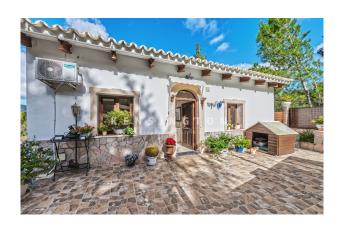

#### **Description:**

This well-kept COUNTRY HOUSE with panoramic mountain view is located near PUIGPUNYENT, Mallorca. It has easy access via a tarmac road. The village is 3.5 km away, Palma 19 km. The property is very quiet and has good privacy. The living area, the terrace (14m²) next to the living area and the master bedroom offer MAJESTIC VIEW of the mountains. In front of the house, there are a sunny dining area and the REMOVABLE POOL (4.5 x 2.5 m). Next to the BBQ-"casita" (approx. 31m²), another pleasant dining area with mountain view.

The cosy, easy-care house was COMPLETELY REFURBISHED WITH LOTS OF LOVE some years ago. It is in EXCELLENT CONDITION.

Layout of the house (approx. 108m²): on the upper floor, entrance, living/dining area with open-plan kitchen and access to the terrace, 1 bedroom, 1 shower room; on the lower level, 1 bedroom, 1 bathroom with shower & bathtub, utility room, storeroom. Features: FURNITURE, tiled floors, double glazing, CENTRAL HEATING, AC hot/cold, pre-installation fireplace, awning, BBQ, pizza oven, large bird aviary, old olive trees, CÉDULA de Habitabilidad. Please ask us for further information (we have floor plans) or to arrange a viewing. We will not assume any liability for the information provided. Kensington reference: KPP07311