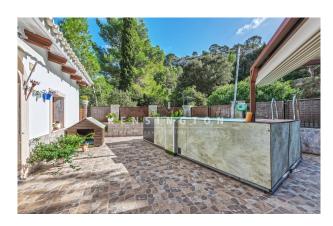

#### **Description:**

This well-kept COUNTRY HOUSE with panoramic mountain view is located near PUIGPUNYENT, Mallorca. It has easy access via a tarmac road. The village is 3.5 km away, Palma 19 km. The property is very quiet and has good privacy. The living area, the terrace (14m²) next to the living area and the master bedroom offer MAJESTIC VIEW of the mountains. In front of the house, there are a sunny dining area and the REMOVABLE POOL (4.5 x 2.5 m). Next to the BBQ-"casita" (approx. 31m²), another pleasant dining area with mountain view.

The cosy, easy-care house was COMPLETELY REFURBISHED WITH LOTS OF LOVE some years ago. It is in EXCELLENT CONDITION.

Layout of the house (approx. 108m²): on the upper floor, entrance, living/dining area with open-plan kitchen and access to the terrace, 1 bedroom, 1 shower room; on the lower level, 1 bedroom, 1 bathroom with shower & bathtub, utility room, storeroom. Features: FURNITURE, tiled floors, double glazing, CENTRAL HEATING, AC hot/cold, pre-installation fireplace, awning, BBQ, pizza oven, large bird aviary, old olive trees, CÉDULA de Habitabilidad. Please ask us for further information (we have floor plans) or to arrange a viewing. We will not assume any liability for the information provided. Kensington reference: KPP07311