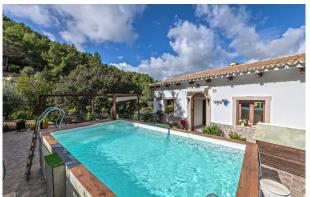

#### **Description:**

This well-kept COUNTRY HOUSE with panoramic mountain view is located near PUIGPUNYENT, Mallorca. It has easy access via a tarmac road. The village is 3.5 km away, Palma 19 km. The property is very quiet and has good privacy. The living area, the terrace (14m²) next to the living area and the master bedroom offer MAJESTIC VIEW of the mountains. In front of the house, there are a sunny dining area and the REMOVABLE POOL (4.5 x 2.5 m). Next to the BBQ-"casita" (approx. 31m²), another pleasant dining area with mountain view.