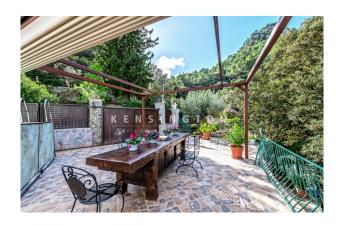

#### **Description:**

This well-kept COUNTRY HOUSE with panoramic mountain view is located near PUIGPUNYENT, Mallorca. It has easy access via a tarmac road. The village is 3.5 km away, Palma 19 km. The property is very quiet and has good privacy. The living area, the terrace (14m²) next to the living area and the master bedroom offer MAJESTIC VIEW of the mountains. In front of the house, there are a sunny dining area and the REMOVABLE POOL (4.5 x 2.5 m). Next to the BBQ-"casita" (approx. 31m²), another pleasant dining area with mountain view.

#### images

Terrace next to living room