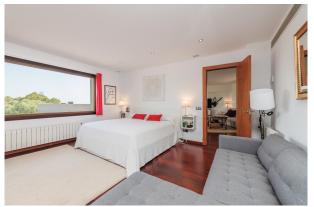

Layout of the house (approx. 388m²): on the ground floor, foyer, living/dining area with open-plan kitchen, guest WC, GUEST APARTMENT with separate entrance (1 room with kitchenette, 1 bathroom), large polyvalent space (music studio, gym, additional bedroom, etc.); upstairs, TV room, play room, 3 twin bedrooms (master with dressing room), utility room; in the basement, a storeroom.