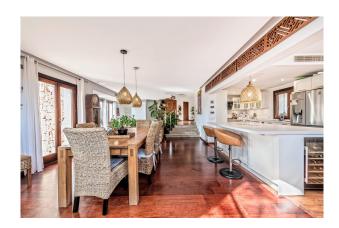

Layout of the house (approx. 388m²): on the ground floor, foyer, living/dining area with open-plan kitchen, guest WC, GUEST APARTMENT with separate entrance (1 room with kitchenette, 1 bathroom), large polyvalent space (music studio, gym, additional bedroom, etc.); upstairs, TV room, play room, 3 twin bedrooms (master with dressing room), utility room; in the basement, a storeroom.

Features: fitted kitchen (Bosch appliances, wine cooler), real wood floors, fireplace, fitted wardrobes, showers & bathtub, double glazing, integrated sound system, CENTRAL HEATING, AC hot/cold, SOLAR PANELS, alarm, summer kitchen, outdoor shower, carport, irrigation system.