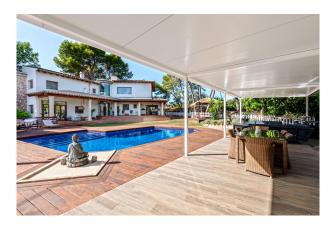

#### **Description:**

Mint FAMILY VILLA with pool in SA CABANETA, Mallorca. The location is quiet and with very little car traffic. The area is characterised by high-end villas. PALMA IS 10-15 MINUTES AWAY, and the infrastructure (schools, shopping, etc.) is good. The plot with mature trees has south-east orientation and good privacy.

The villa was built in 2004 and is in TOP CONDITION. It is a generous, FAMILY-FRIENDLY PROPERTY. The master suite and the breakfast terrace have partial sea view. Very pleasant also the outside spaces with porches (48m²), POOL (9x4 m) and summer kitchen. Against surcharge, you can BUY THE ADJOINING PLOT (approx. 800m², project for a detached house).

Features: fitted kitchen (Bosch appliances, wine cooler), real wood floors, fireplace, fitted wardrobes, showers & bathtub, double glazing, integrated sound system, CENTRAL HEATING, AC hot/cold, SOLAR PANELS, alarm, summer kitchen, outdoor shower, carport, irrigation system.