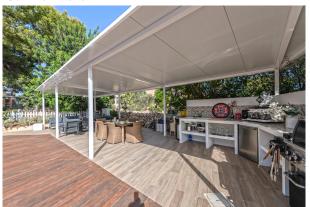

The villa was built in 2004 and is in TOP CONDITION. It is a generous, FAMILY-FRIENDLY PROPERTY. The master suite and the breakfast terrace have partial sea view. Very pleasant also the outside spaces with porches (48m²), POOL (9x4 m) and summer kitchen. Against surcharge, you can BUY THE ADJOINING PLOT (approx. 800m², project for a detached house).

Features: fitted kitchen (Bosch appliances, wine cooler), real wood floors, fireplace, fitted wardrobes, showers & bathtub, double glazing, integrated sound system, CENTRAL HEATING, AC hot/cold, SOLAR PANELS, alarm, summer kitchen, outdoor shower, carport, irrigation system.

#### images

Entrance Hall

Bedroom 2

Bathroom 2

Bathroom 3

Summer kitchen

TV room 1st floor

Polyvalent room (music studio)