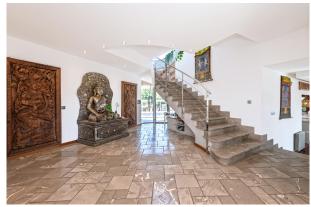

Layout of the house (approx. 388m²): on the ground floor, foyer, living/dining area with open-plan kitchen, guest WC, GUEST APARTMENT with separate entrance (1 room with kitchenette, 1 bathroom), large polyvalent space (music studio, gym, additional bedroom, etc.); upstairs, TV room, play room, 3 twin bedrooms (master with dressing room), utility room; in the basement, a storeroom.

#### images

Entrance Hall

Bedroom 2

Bathroom 2

Bathroom 3

Summer kitchen

TV room 1st floor

Polyvalent room (music studio)