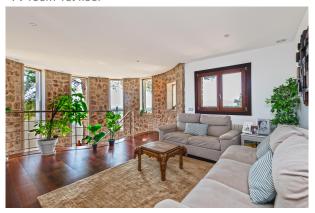

Layout of the house (approx. 388m²): on the ground floor, foyer, living/dining area with open-plan kitchen, guest WC, GUEST APARTMENT with separate entrance (1 room with kitchenette, 1 bathroom), large polyvalent space (music studio, gym, additional bedroom, etc.); upstairs, TV room, play room, 3 twin bedrooms (master with dressing room), utility room; in the basement, a storeroom.

Features: fitted kitchen (Bosch appliances, wine cooler), real wood floors, fireplace, fitted wardrobes, showers & bathtub, double glazing, integrated sound system, CENTRAL HEATING, AC hot/cold, SOLAR PANELS, alarm, summer kitchen, outdoor shower, carport, irrigation system.