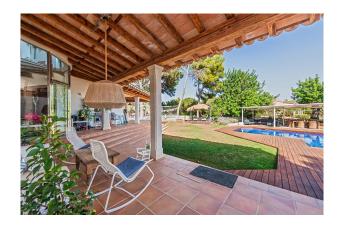

The villa was built in 2004 and is in TOP CONDITION. It is a generous, FAMILY-FRIENDLY PROPERTY. The master suite and the breakfast terrace have partial sea view. Very pleasant also the outside spaces with porches (48m²), POOL (9x4 m) and summer kitchen. Against surcharge, you can BUY THE ADJOINING PLOT (approx. 800m², project for a detached house).

Features: fitted kitchen (Bosch appliances, wine cooler), real wood floors, fireplace, fitted wardrobes, showers & bathtub, double glazing, integrated sound system, CENTRAL HEATING, AC hot/cold, SOLAR PANELS, alarm, summer kitchen, outdoor shower, carport, irrigation system.