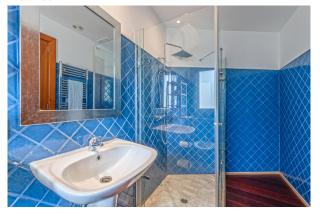

Features: fitted kitchen (Bosch appliances, wine cooler), real wood floors, fireplace, fitted wardrobes, showers & bathtub, double glazing, integrated sound system, CENTRAL HEATING, AC hot/cold, SOLAR PANELS, alarm, summer kitchen, outdoor shower, carport, irrigation system.

#### images

Entrance Hall

Bedroom 2

Bathroom 2

Bathroom 3

Summer kitchen

TV room 1st floor

Polyvalent room (music studio)