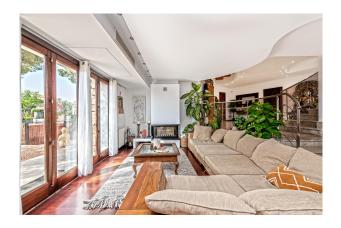

Layout of the house (approx. 388m²): on the ground floor, foyer, living/dining area with open-plan kitchen, guest WC, GUEST APARTMENT with separate entrance (1 room with kitchenette, 1 bathroom), large polyvalent space (music studio, gym, additional bedroom, etc.); upstairs, TV room, play room, 3 twin bedrooms (master with dressing room), utility room; in the basement, a storeroom.