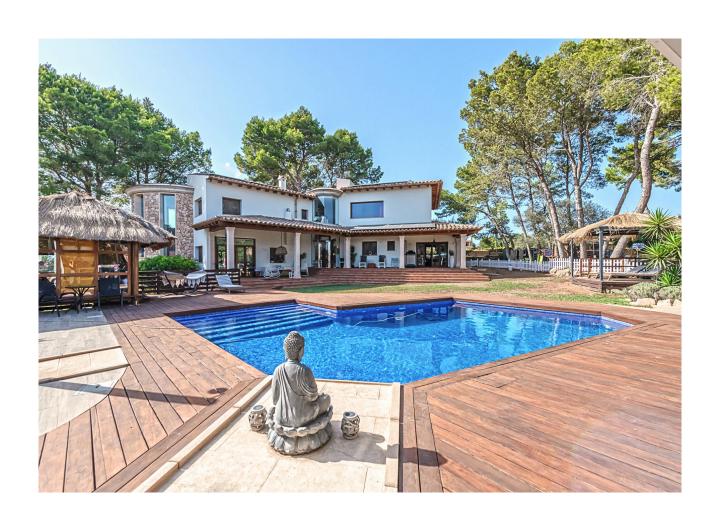

#### **Description:**

Mint FAMILY VILLA with pool in SA CABANETA, Mallorca. The location is quiet and with very little car traffic. The area is characterised by high-end villas. PALMA IS 10-15 MINUTES AWAY, and the infrastructure (schools, shopping, etc.) is good. The plot with mature trees has south-east orientation and good privacy.

The villa was built in 2004 and is in TOP CONDITION. It is a generous, FAMILY-FRIENDLY PROPERTY. The master suite and the breakfast terrace have partial sea view. Very pleasant also the outside spaces with porches (48m²), POOL (9x4 m) and summer kitchen. Against surcharge, you can BUY THE ADJOINING PLOT (approx. 800m², project for a detached house).

Features: fitted kitchen (Bosch appliances, wine cooler), real wood floors, fireplace, fitted wardrobes, showers & bathtub, double glazing, integrated sound system, CENTRAL HEATING, AC hot/cold, SOLAR PANELS, alarm, summer kitchen, outdoor shower, carport, irrigation system.