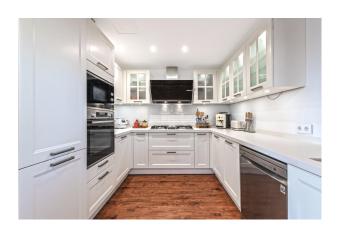

Layout of the house (approx. 388m²): on the ground floor, foyer, living/dining area with open-plan kitchen, guest WC, GUEST APARTMENT with separate entrance (1 room with kitchenette, 1 bathroom), large polyvalent space (music studio, gym, additional bedroom, etc.); upstairs, TV room, play room, 3 twin bedrooms (master with dressing room), utility room; in the basement, a storeroom.

Features: fitted kitchen (Bosch appliances, wine cooler), real wood floors, fireplace, fitted wardrobes, showers & bathtub, double glazing, integrated sound system, CENTRAL HEATING, AC hot/cold, SOLAR PANELS, alarm, summer kitchen, outdoor shower, carport, irrigation system.