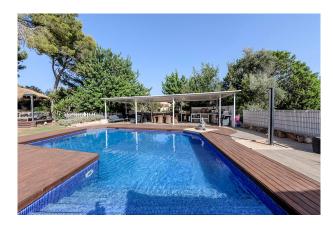

The villa was built in 2004 and is in TOP CONDITION. It is a generous, FAMILY-FRIENDLY PROPERTY. The master suite and the breakfast terrace have partial sea view. Very pleasant also the outside spaces with porches (48m²), POOL (9x4 m) and summer kitchen. Against surcharge, you can BUY THE ADJOINING PLOT (approx. 800m², project for a detached house).