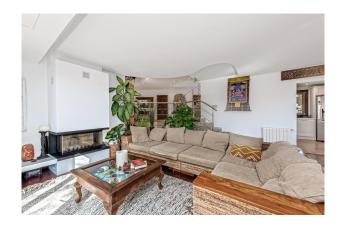

Layout of the house (approx. 388m²): on the ground floor, foyer, living/dining area with open-plan kitchen, guest WC, GUEST APARTMENT with separate entrance (1 room with kitchenette, 1 bathroom), large polyvalent space (music studio, gym, additional bedroom, etc.); upstairs, TV room, play room, 3 twin bedrooms (master with dressing room), utility room; in the basement, a storeroom.

Features: fitted kitchen (Bosch appliances, wine cooler), real wood floors, fireplace, fitted wardrobes, showers & bathtub, double glazing, integrated sound system, CENTRAL HEATING, AC hot/cold, SOLAR PANELS, alarm, summer kitchen, outdoor shower, carport, irrigation system.