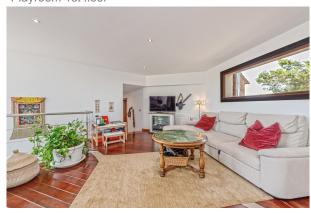

Layout of the house (approx. 388m²): on the ground floor, foyer, living/dining area with open-plan kitchen, guest WC, GUEST APARTMENT with separate entrance (1 room with kitchenette, 1 bathroom), large polyvalent space (music studio, gym, additional bedroom, etc.); upstairs, TV room, play room, 3 twin bedrooms (master with dressing room), utility room; in the basement, a storeroom.

TV room 1st floor

Playroom 1st floor