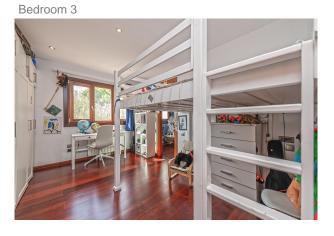

Layout of the house (approx. 388m²): on the ground floor, foyer, living/dining area with open-plan kitchen, guest WC, GUEST APARTMENT with separate entrance (1 room with kitchenette, 1 bathroom), large polyvalent space (music studio, gym, additional bedroom, etc.); upstairs, TV room, play room, 3 twin bedrooms (master with dressing room), utility room; in the basement, a storeroom.