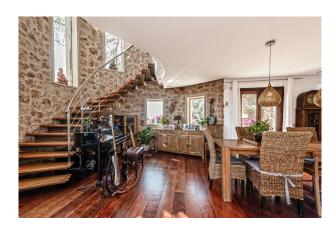

#### **Description:**

Mint FAMILY VILLA with pool in SA CABANETA, Mallorca. The location is quiet and with very little car traffic. The area is characterised by high-end villas. PALMA IS 10-15 MINUTES AWAY, and the infrastructure (schools, shopping, etc.) is good. The plot with mature trees has south-east orientation and good privacy.

The villa was built in 2004 and is in TOP CONDITION. It is a generous, FAMILY-FRIENDLY PROPERTY. The master suite and the breakfast terrace have partial sea view. Very pleasant also the outside spaces with porches (48m²), POOL (9x4 m) and summer kitchen. Against surcharge, you can BUY THE ADJOINING PLOT (approx. 800m², project for a detached house).

Layout of the house (approx. 388m²): on the ground floor, foyer, living/dining area with open-plan kitchen, guest WC, GUEST APARTMENT with separate entrance (1 room with kitchenette, 1 bathroom), large polyvalent space (music studio, gym, additional bedroom, etc.); upstairs, TV room, play room, 3 twin bedrooms (master with dressing room), utility room; in the basement, a storeroom.

Features: fitted kitchen (Bosch appliances, wine cooler), real wood floors, fireplace, fitted wardrobes, showers & bathtub, double glazing, integrated sound system, CENTRAL HEATING, AC hot/cold, SOLAR PANELS, alarm, summer kitchen, outdoor shower, carport, irrigation system.