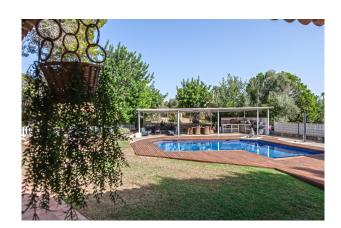

The villa was built in 2004 and is in TOP CONDITION. It is a generous, FAMILY-FRIENDLY PROPERTY. The master suite and the breakfast terrace have partial sea view. Very pleasant also the outside spaces with porches (48m²), POOL (9x4 m) and summer kitchen. Against surcharge, you can BUY THE ADJOINING PLOT (approx. 800m², project for a detached house).

Features: fitted kitchen (Bosch appliances, wine cooler), real wood floors, fireplace, fitted wardrobes, showers & bathtub, double glazing, integrated sound system, CENTRAL HEATING, AC hot/cold, SOLAR PANELS, alarm, summer kitchen, outdoor shower, carport, irrigation system.