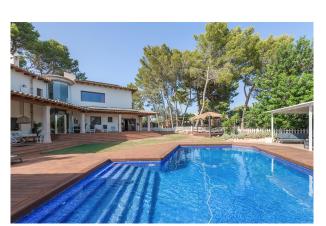

#### **Description:**

Mint FAMILY VILLA with pool in SA CABANETA, Mallorca. The location is quiet and with very little car traffic. The area is characterised by high-end villas. PALMA IS 10-15 MINUTES AWAY, and the infrastructure (schools, shopping, etc.) is good. The plot with mature trees has south-east orientation and good privacy.

The villa was built in 2004 and is in TOP CONDITION. It is a generous, FAMILY-FRIENDLY PROPERTY. The master suite and the breakfast terrace have partial sea view. Very pleasant also the outside spaces with porches (48m²), POOL (9x4 m) and summer kitchen. Against surcharge, you can BUY THE ADJOINING PLOT (approx. 800m², project for a detached house).