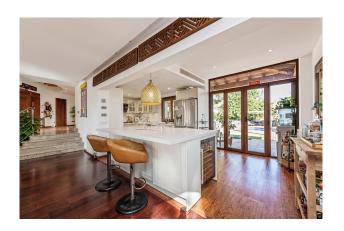

Layout of the house (approx. 388m²): on the ground floor, foyer, living/dining area with open-plan kitchen, guest WC, GUEST APARTMENT with separate entrance (1 room with kitchenette, 1 bathroom), large polyvalent space (music studio, gym, additional bedroom, etc.); upstairs, TV room, play room, 3 twin bedrooms (master with dressing room), utility room; in the basement, a storeroom.

Features: fitted kitchen (Bosch appliances, wine cooler), real wood floors, fireplace, fitted wardrobes, showers & bathtub, double glazing, integrated sound system, CENTRAL HEATING, AC hot/cold, SOLAR PANELS, alarm, summer kitchen, outdoor shower, carport, irrigation system.