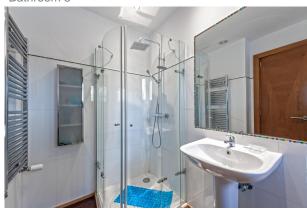

Features: fitted kitchen (Bosch appliances, wine cooler), real wood floors, fireplace, fitted wardrobes, showers & bathtub, double glazing, integrated sound system, CENTRAL HEATING, AC hot/cold, SOLAR PANELS, alarm, summer kitchen, outdoor shower, carport, irrigation system.

#### images

Entrance Hall

Bedroom 2

Bathroom 2

Bathroom 3

Summer kitchen

TV room 1st floor

Polyvalent room (music studio)