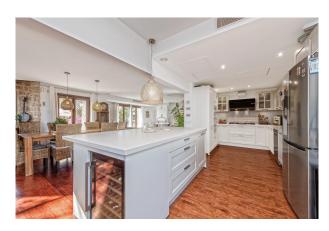

Layout of the house (approx. 388m²): on the ground floor, foyer, living/dining area with open-plan kitchen, guest WC, GUEST APARTMENT with separate entrance (1 room with kitchenette, 1 bathroom), large polyvalent space (music studio, gym, additional bedroom, etc.); upstairs, TV room, play room, 3 twin bedrooms (master with dressing room), utility room; in the basement, a storeroom.

Features: fitted kitchen (Bosch appliances, wine cooler), real wood floors, fireplace, fitted wardrobes, showers & bathtub, double glazing, integrated sound system, CENTRAL HEATING, AC hot/cold, SOLAR PANELS, alarm, summer kitchen, outdoor shower, carport, irrigation system.