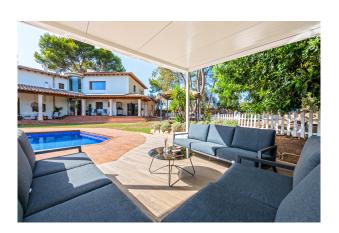

The villa was built in 2004 and is in TOP CONDITION. It is a generous, FAMILY-FRIENDLY PROPERTY. The master suite and the breakfast terrace have partial sea view. Very pleasant also the outside spaces with porches (48m²), POOL (9x4 m) and summer kitchen. Against surcharge, you can BUY THE ADJOINING PLOT (approx. 800m², project for a detached house).