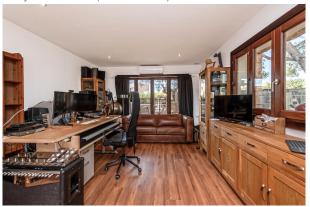

Layout of the house (approx. 388m²): on the ground floor, foyer, living/dining area with open-plan kitchen, guest WC, GUEST APARTMENT with separate entrance (1 room with kitchenette, 1 bathroom), large polyvalent space (music studio, gym, additional bedroom, etc.); upstairs, TV room, play room, 3 twin bedrooms (master with dressing room), utility room; in the basement, a storeroom.

#### images

Entrance Hall

Bedroom 2

Bathroom 2

Bathroom 3

Summer kitchen

TV room 1st floor

Polyvalent room (music studio)

TV room 1st floor

Playroom 1st floor