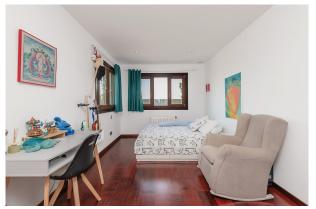

Layout of the house (approx. 388m²): on the ground floor, foyer, living/dining area with open-plan kitchen, guest WC, GUEST APARTMENT with separate entrance (1 room with kitchenette, 1 bathroom), large polyvalent space (music studio, gym, additional bedroom, etc.); upstairs, TV room, play room, 3 twin bedrooms (master with dressing room), utility room; in the basement, a storeroom.