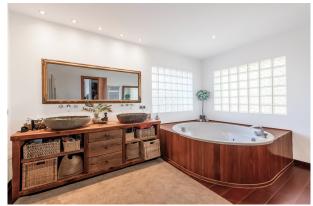

Layout of the house (approx. 388m²): on the ground floor, foyer, living/dining area with open-plan kitchen, guest WC, GUEST APARTMENT with separate entrance (1 room with kitchenette, 1 bathroom), large polyvalent space (music studio, gym, additional bedroom, etc.); upstairs, TV room, play room, 3 twin bedrooms (master with dressing room), utility room; in the basement, a storeroom.

Features: fitted kitchen (Bosch appliances, wine cooler), real wood floors, fireplace, fitted wardrobes, showers & bathtub, double glazing, integrated sound system, CENTRAL HEATING, AC hot/cold, SOLAR PANELS, alarm, summer kitchen, outdoor shower, carport, irrigation system.