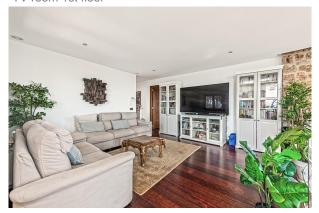

Layout of the house (approx. 388m²): on the ground floor, foyer, living/dining area with open-plan kitchen, guest WC, GUEST APARTMENT with separate entrance (1 room with kitchenette, 1 bathroom), large polyvalent space (music studio, gym, additional bedroom, etc.); upstairs, TV room, play room, 3 twin bedrooms (master with dressing room), utility room; in the basement, a storeroom.

Features: fitted kitchen (Bosch appliances, wine cooler), real wood floors, fireplace, fitted wardrobes, showers & bathtub, double glazing, integrated sound system, CENTRAL HEATING, AC hot/cold, SOLAR PANELS, alarm, summer kitchen, outdoor shower, carport, irrigation system.