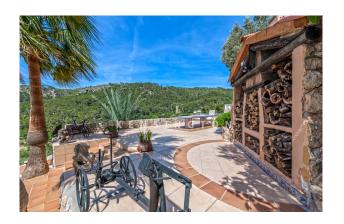

It is a romantic property with a lot of Mediterranean flair. The buildings and the garden are EXTREMELY WELL KEPT. In front of the main house there is a cosy POOL (7x4 m), and there are various terraces with south and west exposure. The highlight: Apart from the main house, there are 2 "CASITAS" (e.g. guest house + staff house for the housekeepers). In total there are 5 bedrooms, 4 bathrooms and 3 kitchens.

Features: exposed beams, tiled floors, fireplace, air conditioning hot/cold, BBQ, well, Cédula de Habitabilidad. Please ask us for further information or to arrange a viewing. We will not assume any liability for the information provided. Kensington reference: KPP06816