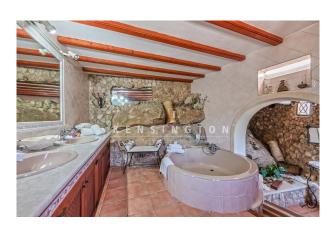

It is a romantic property with a lot of Mediterranean flair. The buildings and the garden are EXTREMELY WELL KEPT. In front of the main house there is a cosy POOL (7x4 m), and there are various terraces with south and west exposure. The highlight: Apart from the main house, there are 2 "CASITAS" (e.g. guest house + staff house for the housekeepers). In total there are 5 bedrooms, 4 bathrooms and 3 kitchens.

Layout MAIN HOUSE (182m²): Living/dining area, kitchen, 3 twin bedrooms, 2 bathrooms (1 en suite). Layout GUEST HOUSE (80m²): Living/dining area, kitchen, 1 twin bedroom, 1 bathroom. Layout STAFF HOUSE (approx. 40m²): Living/dining/kitchen, 1 bedroom, 1 bathroom. Furthermore: laundry (22m²), BBQ house (43m²), GARAGE for 1 car (35m²), storeroom (16m²).

Features: exposed beams, tiled floors, fireplace, air conditioning hot/cold, BBQ, well, Cédula de Habitabilidad. Please ask us for further information or to arrange a viewing. We will not assume any liability for the information provided. Kensington reference: KPP06816