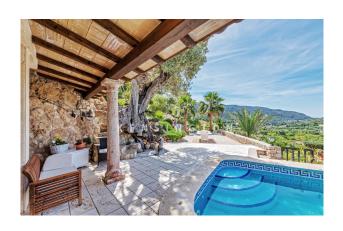

It is a romantic property with a lot of Mediterranean flair. The buildings and the garden are EXTREMELY WELL KEPT. In front of the main house there is a cosy POOL (7x4 m), and there are various terraces with south and west exposure. The highlight: Apart from the main house, there are 2 "CASITAS" (e.g. guest house + staff house for the housekeepers). In total there are 5 bedrooms, 4 bathrooms and 3 kitchens.