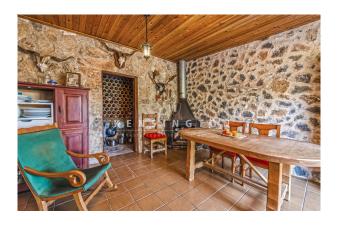

It is a romantic property with a lot of Mediterranean flair. The buildings and the garden are EXTREMELY WELL KEPT. In front of the main house there is a cosy POOL (7x4 m), and there are various terraces with south and west exposure. The highlight: Apart from the main house, there are 2 "CASITAS" (e.g. guest house + staff house for the housekeepers). In total there are 5 bedrooms, 4 bathrooms and 3 kitchens.

Layout MAIN HOUSE (182m²): Living/dining area, kitchen, 3 twin bedrooms, 2 bathrooms (1 en suite). Layout GUEST HOUSE (80m²): Living/dining area, kitchen, 1 twin bedroom, 1 bathroom. Layout STAFF HOUSE (approx. 40m²): Living/dining/kitchen, 1 bedroom, 1 bathroom. Furthermore: laundry (22m²), BBQ house (43m²), GARAGE for 1 car (35m²), storeroom (16m²).

Features: exposed beams, tiled floors, fireplace, air conditioning hot/cold, BBQ, well, Cédula de Habitabilidad. Please ask us for further information or to arrange a viewing. We will not assume any liability for the information provided. Kensington reference: KPP06816