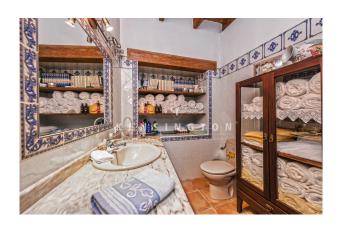

Layout MAIN HOUSE (182m²): Living/dining area, kitchen, 3 twin bedrooms, 2 bathrooms (1 en suite). Layout GUEST HOUSE (80m²): Living/dining area, kitchen, 1 twin bedroom, 1 bathroom. Layout STAFF HOUSE (approx. 40m²): Living/dining/kitchen, 1 bedroom, 1 bathroom. Furthermore: laundry (22m²), BBQ house (43m²), GARAGE for 1 car (35m²), storeroom (16m²).

Features: exposed beams, tiled floors, fireplace, air conditioning hot/cold, BBQ, well, Cédula de Habitabilidad. Please ask us for further information or to arrange a viewing. We will not assume any liability for the information provided. Kensington reference: KPP06816