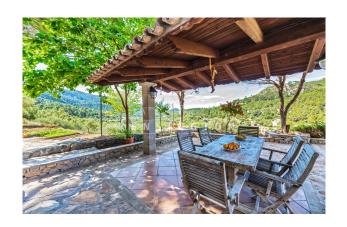

It is a romantic property with a lot of Mediterranean flair. The buildings and the garden are EXTREMELY WELL KEPT. In front of the main house there is a cosy POOL (7x4 m), and there are various terraces with south and west exposure. The highlight: Apart from the main house, there are 2 "CASITAS" (e.g. guest house + staff house for the housekeepers). In total there are 5 bedrooms, 4 bathrooms and 3 kitchens.

Layout MAIN HOUSE (182m²): Living/dining area, kitchen, 3 twin bedrooms, 2 bathrooms (1 en suite). Layout GUEST HOUSE (80m²): Living/dining area, kitchen, 1 twin bedroom, 1 bathroom. Layout STAFF HOUSE (approx. 40m²): Living/dining/kitchen, 1 bedroom, 1 bathroom. Furthermore: laundry (22m²), BBQ house (43m²), GARAGE for 1 car (35m²), storeroom (16m²).