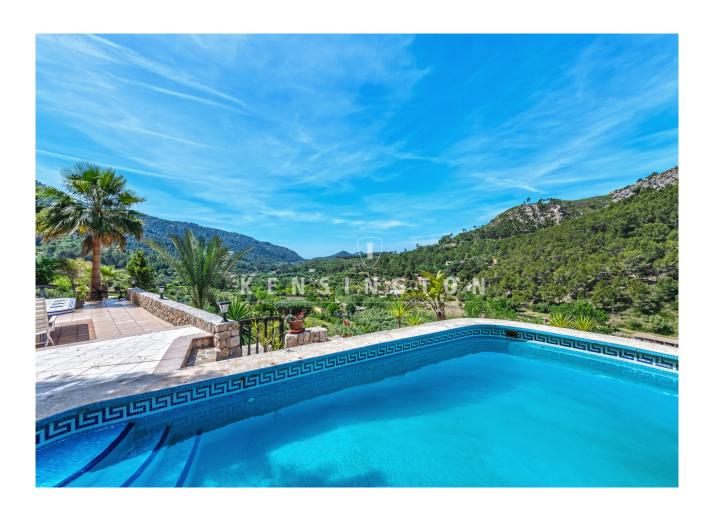

## **Description:**

This mint FINCA WITH PANORAMA VIEWS and guest houses is located near ANDRATX, Mallorca. It is an ideal place for nature lovers to reside. The location is VERY QUIET. The views are phenomenal and include fields, orchards, wooded hills and high mountains.

It is a romantic property with a lot of Mediterranean flair. The buildings and the garden are EXTREMELY WELL KEPT. In front of the main house there is a cosy POOL (7x4 m), and there are various terraces with south and west exposure. The highlight: Apart from the main house, there are 2 "CASITAS" (e.g. guest house + staff house for the housekeepers). In total there are 5 bedrooms, 4 bathrooms and 3 kitchens.