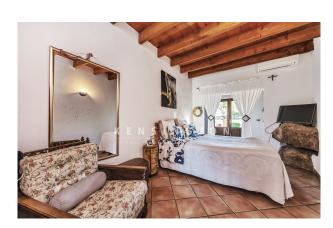

It is a romantic property with a lot of Mediterranean flair. The buildings and the garden are EXTREMELY WELL KEPT. In front of the main house there is a cosy POOL (7x4 m), and there are various terraces with south and west exposure. The highlight: Apart from the main house, there are 2 "CASITAS" (e.g. guest house + staff house for the housekeepers). In total there are 5 bedrooms, 4 bathrooms and 3 kitchens.

Layout MAIN HOUSE (182m²): Living/dining area, kitchen, 3 twin bedrooms, 2 bathrooms (1 en suite). Layout GUEST HOUSE (80m²): Living/dining area, kitchen, 1 twin bedroom, 1 bathroom. Layout STAFF HOUSE (approx. 40m²): Living/dining/kitchen, 1 bedroom, 1 bathroom. Furthermore: laundry (22m²), BBQ house (43m²), GARAGE for 1 car (35m²), storeroom (16m²).

Features: exposed beams, tiled floors, fireplace, air conditioning hot/cold, BBQ, well, Cédula de Habitabilidad. Please ask us for further information or to arrange a viewing. We will not assume any liability for the information provided. Kensington reference: KPP06816