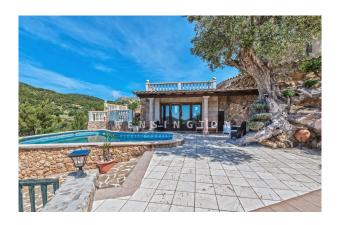

It is a romantic property with a lot of Mediterranean flair. The buildings and the garden are EXTREMELY WELL KEPT. In front of the main house there is a cosy POOL (7x4 m), and there are various terraces with south and west exposure. The highlight: Apart from the main house, there are 2 "CASITAS" (e.g. guest house + staff house for the housekeepers). In total there are 5 bedrooms, 4 bathrooms and 3 kitchens.

Layout MAIN HOUSE (182m²): Living/dining area, kitchen, 3 twin bedrooms, 2 bathrooms (1 en suite). Layout GUEST HOUSE (80m²): Living/dining area, kitchen, 1 twin bedroom, 1 bathroom. Layout STAFF HOUSE (approx. 40m²): Living/dining/kitchen, 1 bedroom, 1 bathroom. Furthermore: laundry (22m²), BBQ house (43m²), GARAGE for 1 car (35m²), storeroom (16m²).