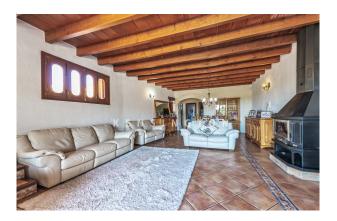

Layout MAIN HOUSE (182m²): Living/dining area, kitchen, 3 twin bedrooms, 2 bathrooms (1 en suite). Layout GUEST HOUSE (80m²): Living/dining area, kitchen, 1 twin bedroom, 1 bathroom. Layout STAFF HOUSE (approx. 40m²): Living/dining/kitchen, 1 bedroom, 1 bathroom. Furthermore: laundry (22m²), BBQ house (43m²), GARAGE for 1 car (35m²), storeroom (16m²).

Features: exposed beams, tiled floors, fireplace, air conditioning hot/cold, BBQ, well, Cédula de Habitabilidad. Please ask us for further information or to arrange a viewing. We will not assume any liability for the information provided. Kensington reference: KPP06816