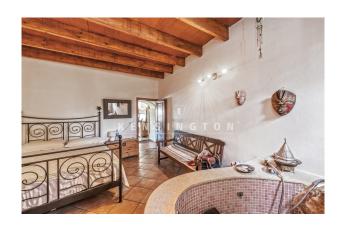

Layout MAIN HOUSE (182m²): Living/dining area, kitchen, 3 twin bedrooms, 2 bathrooms (1 en suite). Layout GUEST HOUSE (80m²): Living/dining area, kitchen, 1 twin bedroom, 1 bathroom. Layout STAFF HOUSE (approx. 40m²): Living/dining/kitchen, 1 bedroom, 1 bathroom. Furthermore: laundry (22m²), BBQ house (43m²), GARAGE for 1 car (35m²), storeroom (16m²).

Features: exposed beams, tiled floors, fireplace, air conditioning hot/cold, BBQ, well, Cédula de Habitabilidad. Please ask us for further information or to arrange a viewing. We will not assume any liability for the information provided. Kensington reference: KPP06816