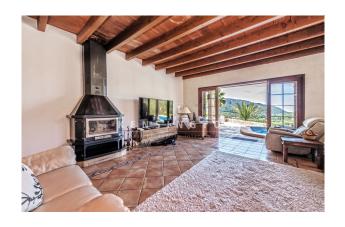

Layout MAIN HOUSE (182m²): Living/dining area, kitchen, 3 twin bedrooms, 2 bathrooms (1 en suite). Layout GUEST HOUSE (80m²): Living/dining area, kitchen, 1 twin bedroom, 1 bathroom. Layout STAFF HOUSE (approx. 40m²): Living/dining/kitchen, 1 bedroom, 1 bathroom. Furthermore: laundry (22m²), BBQ house (43m²), GARAGE for 1 car (35m²), storeroom (16m²).

Features: exposed beams, tiled floors, fireplace, air conditioning hot/cold, BBQ, well, Cédula de Habitabilidad. Please ask us for further information or to arrange a viewing. We will not assume any liability for the information provided. Kensington reference: KPP06816