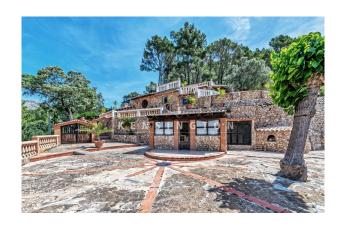

## **Description:**

This mint FINCA WITH PANORAMA VIEWS and guest houses is located near ANDRATX, Mallorca. It is an ideal place for nature lovers to reside. The location is VERY QUIET. The views are phenomenal and include fields, orchards, wooded hills and high mountains.

It is a romantic property with a lot of Mediterranean flair. The buildings and the garden are EXTREMELY WELL KEPT. In front of the main house there is a cosy POOL (7x4 m), and there are various terraces with south and west exposure. The highlight: Apart from the main house, there are 2 "CASITAS" (e.g. guest house + staff house for the housekeepers). In total there are 5 bedrooms, 4 bathrooms and 3 kitchens.

Layout MAIN HOUSE (182m²): Living/dining area, kitchen, 3 twin bedrooms, 2 bathrooms (1 en suite). Layout GUEST HOUSE (80m²): Living/dining area, kitchen, 1 twin bedroom, 1 bathroom. Layout STAFF HOUSE (approx. 40m²): Living/dining/kitchen, 1 bedroom, 1 bathroom. Furthermore: laundry (22m²), BBQ house (43m²), GARAGE for 1 car (35m²), storeroom (16m²).