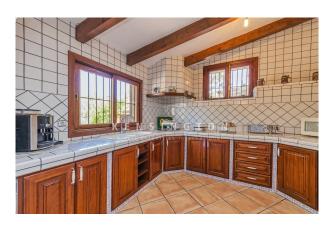

Layout MAIN HOUSE (182m²): Living/dining area, kitchen, 3 twin bedrooms, 2 bathrooms (1 en suite). Layout GUEST HOUSE (80m²): Living/dining area, kitchen, 1 twin bedroom, 1 bathroom. Layout STAFF HOUSE (approx. 40m²): Living/dining/kitchen, 1 bedroom, 1 bathroom. Furthermore: laundry (22m²), BBQ house (43m²), GARAGE for 1 car (35m²), storeroom (16m²).

Features: exposed beams, tiled floors, fireplace, air conditioning hot/cold, BBQ, well, Cédula de Habitabilidad. Please ask us for further information or to arrange a viewing. We will not assume any liability for the information provided. Kensington reference: KPP06816