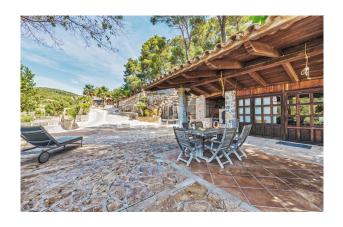

## **Description:**

This mint FINCA WITH PANORAMA VIEWS and guest houses is located near ANDRATX, Mallorca. It is an ideal place for nature lovers to reside. The location is VERY QUIET. The views are phenomenal and include fields, orchards, wooded hills and high mountains.

It is a romantic property with a lot of Mediterranean flair. The buildings and the garden are EXTREMELY WELL KEPT. In front of the main house there is a cosy POOL (7x4 m), and there are various terraces with south and west exposure. The highlight: Apart from the main house, there are 2 "CASITAS" (e.g. guest house + staff house for the housekeepers). In total there are 5 bedrooms, 4 bathrooms and 3 kitchens.