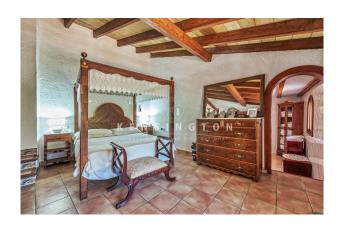

Layout MAIN HOUSE (182m²): Living/dining area, kitchen, 3 twin bedrooms, 2 bathrooms (1 en suite). Layout GUEST HOUSE (80m²): Living/dining area, kitchen, 1 twin bedroom, 1 bathroom. Layout STAFF HOUSE (approx. 40m²): Living/dining/kitchen, 1 bedroom, 1 bathroom. Furthermore: laundry (22m²), BBQ house (43m²), GARAGE for 1 car (35m²), storeroom (16m²).

Features: exposed beams, tiled floors, fireplace, air conditioning hot/cold, BBQ, well, Cédula de Habitabilidad. Please ask us for further information or to arrange a viewing. We will not assume any liability for the information provided. Kensington reference: KPP06816