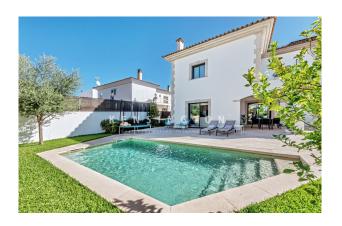

This is a SPACIOUS, FAMILY-FRIENDLY HOUSE. It was BUILT IN 2016 and is in TOP CONDITION. Equipment and finishing are on a high level (e.g. energy class "A"). The social area (living/dining/kitchen + pool terrace) is spacious and elegant, the garden is easy to maintain. Several covered terraces measure  $50m^2$  in total, the POOL 7x3 m. Layout of the house (approx.  $435m^2$  incl. souterrain): on the ground floor, living/dining area with open-plan kitchen, 1 bedroom, 1 bathroom; upstairs, 4 bedrooms (master with dressing room), 2 bathrooms (1 en suite); in the glazed souterrain, 2 bedrooms (or: office, gym, etc.), 1 bathroom, utility room, 2 storerooms, GARAGE for 1-2 cars. Equipment: marble floors, marble bathrooms, ethanol fireplace, built-in wardrobes, showers & bathtub, double glazing, electric blinds, UNDERFLOOR HEATING, AC hot/cold, solar panels, water softener, alarm.