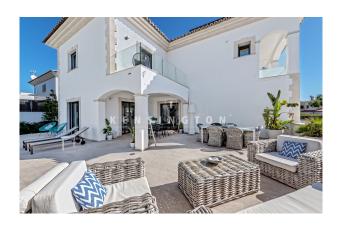

This is a SPACIOUS, FAMILY-FRIENDLY HOUSE. It was BUILT IN 2016 and is in TOP CONDITION. Equipment and finishing are on a high level (e.g. energy class "A"). The social area (living/dining/kitchen + pool terrace) is spacious and elegant, the garden is easy to maintain. Several covered terraces measure  $50m^2$  in total, the POOL 7x3 m. Layout of the house (approx.  $435m^2$  incl. souterrain): on the ground floor, living/dining area with open-plan kitchen, 1 bedroom, 1 bathroom; upstairs, 4 bedrooms (master with dressing room), 2 bathrooms (1 en suite); in the glazed souterrain, 2 bedrooms (or: office, gym, etc.), 1 bathroom, utility room, 2 storerooms, GARAGE for 1-2 cars. Equipment: marble floors, marble bathrooms, ethanol fireplace, built-in wardrobes, showers & bathtub, double glazing, electric blinds, UNDERFLOOR HEATING, AC hot/cold, solar panels, water softener, alarm.