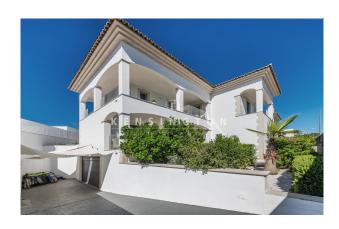

# Mint villa from 2016 with pool in good residential area, Palma de Mallorca

### **Description:**

Mint villa with pool just below Son Vida, northwest of the centre of Palma de Mallorca. It is a quiet, convenient location: large supermarkets and two bus stops are a few steps away, and three golf courses and many international schools are close by.

This is a SPACIOUS, FAMILY-FRIENDLY HOUSE. It was BUILT IN 2016 and is in TOP CONDITION. Equipment and finishing are on a high level (e.g. energy class "A"). The social area (living/dining/kitchen + pool terrace) is spacious and elegant, the garden is easy to maintain. Several covered terraces measure  $50m^2$  in total, the POOL 7x3 m. Layout of the house (approx.  $435m^2$  incl. souterrain): on the ground floor, living/dining area with open-plan kitchen, 1 bedroom, 1 bathroom; upstairs, 4 bedrooms (master with dressing room), 2 bathrooms (1 en suite); in the glazed souterrain, 2 bedrooms (or: office, gym, etc.), 1 bathroom, utility room, 2 storerooms, GARAGE for 1-2 cars. Equipment: marble floors, marble bathrooms, ethanol fireplace, built-in wardrobes, showers & bathtub, double glazing, electric blinds, UNDERFLOOR HEATING, AC hot/cold, solar panels, water softener, alarm.