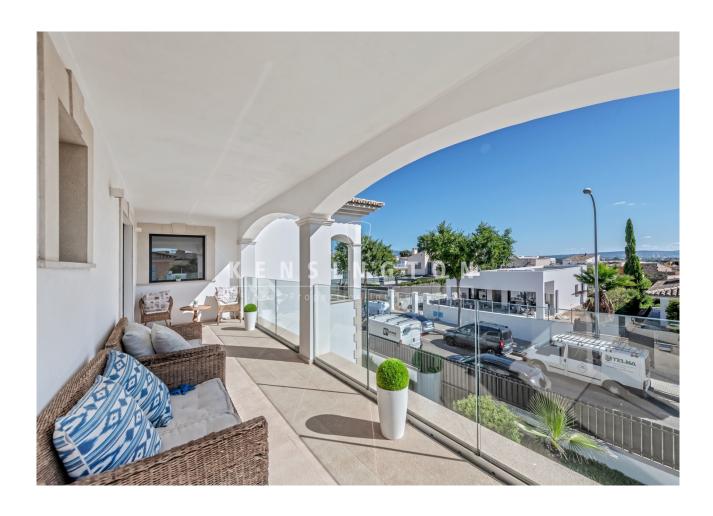

### **Description:**

Mint villa with pool just below Son Vida, northwest of the centre of Palma de Mallorca. It is a quiet, convenient location: large supermarkets and two bus stops are a few steps away, and three golf courses and many international schools are close by.

This is a SPACIOUS, FAMILY-FRIENDLY HOUSE. It was BUILT IN 2016 and is in TOP CONDITION. Equipment and finishing are on a high level (e.g. energy class "A"). The social area (living/dining/kitchen + pool terrace) is spacious and elegant, the garden is easy to maintain. Several covered terraces measure  $50m^2$  in total, the POOL 7x3 m. Layout of the house (approx.  $435m^2$  incl. souterrain): on the ground floor, living/dining area with open-plan kitchen, 1 bedroom, 1 bathroom; upstairs, 4 bedrooms (master with dressing room), 2 bathrooms (1 en suite); in the glazed souterrain, 2 bedrooms (or: office, gym, etc.), 1 bathroom, utility room, 2 storerooms, GARAGE for 1-2 cars. Equipment: marble floors, marble bathrooms, ethanol fireplace, built-in wardrobes, showers & bathtub, double glazing, electric blinds, UNDERFLOOR HEATING, AC hot/cold, solar panels, water softener, alarm.