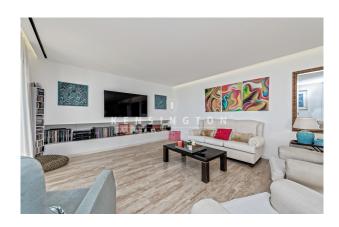

This is a SPACIOUS, FAMILY-FRIENDLY HOUSE. It was BUILT IN 2016 and is in TOP CONDITION. Equipment and finishing are on a high level (e.g. energy class "A"). The social area (living/dining/kitchen + pool terrace) is spacious and elegant, the garden is easy to maintain. Several covered terraces measure  $50m^2$  in total, the POOL 7x3 m. Layout of the house (approx.  $435m^2$  incl. souterrain): on the ground floor, living/dining area with open-plan kitchen, 1 bedroom, 1 bathroom; upstairs, 4 bedrooms (master with dressing room), 2 bathrooms (1 en suite); in the glazed souterrain, 2 bedrooms (or: office, gym, etc.), 1 bathroom, utility room, 2 storerooms, GARAGE for 1-2 cars. Equipment: marble floors, marble bathrooms, ethanol fireplace, built-in wardrobes, showers & bathtub, double glazing, electric blinds, UNDERFLOOR HEATING, AC hot/cold, solar panels, water softener, alarm.