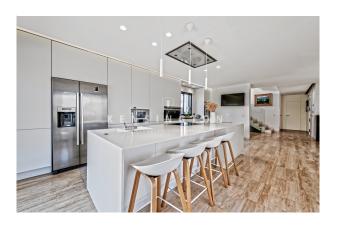

This is a SPACIOUS, FAMILY-FRIENDLY HOUSE. It was BUILT IN 2016 and is in TOP CONDITION. Equipment and finishing are on a high level (e.g. energy class "A"). The social area (living/dining/kitchen + pool terrace) is spacious and elegant, the garden is easy to maintain. Several covered terraces measure  $50m^2$  in total, the POOL 7x3 m. Layout of the house (approx.  $435m^2$  incl. souterrain): on the ground floor, living/dining area with open-plan kitchen, 1 bedroom, 1 bathroom; upstairs, 4 bedrooms (master with dressing room), 2 bathrooms (1 en suite); in the glazed souterrain, 2 bedrooms (or: office, gym, etc.), 1 bathroom, utility room, 2 storerooms, GARAGE for 1-2 cars. Equipment: marble floors, marble bathrooms, ethanol fireplace, built-in wardrobes, showers & bathtub, double glazing, electric blinds, UNDERFLOOR HEATING, AC hot/cold, solar panels, water softener, alarm.