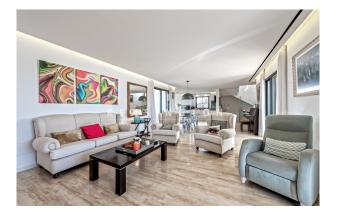

This is a SPACIOUS, FAMILY-FRIENDLY HOUSE. It was BUILT IN 2016 and is in TOP CONDITION. Equipment and finishing are on a high level (e.g. energy class "A"). The social area (living/dining/kitchen + pool terrace) is spacious and elegant, the garden is easy to maintain. Several covered terraces measure  $50m^2$  in total, the POOL 7x3 m. Layout of the house (approx.  $435m^2$  incl. souterrain): on the ground floor, living/dining area with open-plan kitchen, 1 bedroom, 1 bathroom; upstairs, 4 bedrooms (master with dressing room), 2 bathrooms (1 en suite); in the glazed souterrain, 2 bedrooms (or: office, gym, etc.), 1 bathroom, utility room, 2 storerooms, GARAGE for 1-2 cars. Equipment: marble floors, marble bathrooms, ethanol fireplace, built-in wardrobes, showers & bathtub, double glazing, electric blinds, UNDERFLOOR HEATING, AC hot/cold, solar panels, water softener, alarm.