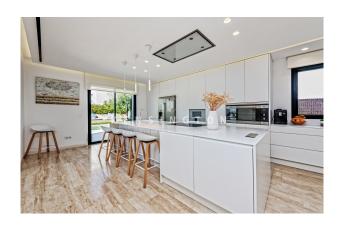

This is a SPACIOUS, FAMILY-FRIENDLY HOUSE. It was BUILT IN 2016 and is in TOP CONDITION. Equipment and finishing are on a high level (e.g. energy class "A"). The social area (living/dining/kitchen + pool terrace) is spacious and elegant, the garden is easy to maintain. Several covered terraces measure  $50m^2$  in total, the POOL 7x3 m. Layout of the house (approx.  $435m^2$  incl. souterrain): on the ground floor, living/dining area with open-plan kitchen, 1 bedroom, 1 bathroom; upstairs, 4 bedrooms (master with dressing room), 2 bathrooms (1 en suite); in the glazed souterrain, 2 bedrooms (or: office, gym, etc.), 1 bathroom, utility room, 2 storerooms, GARAGE for 1-2 cars. Equipment: marble floors, marble bathrooms, ethanol fireplace, built-in wardrobes, showers & bathtub, double glazing, electric blinds, UNDERFLOOR HEATING, AC hot/cold, solar panels, water softener, alarm.