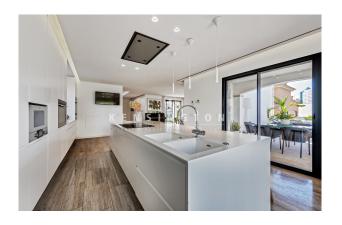

This is a SPACIOUS, FAMILY-FRIENDLY HOUSE. It was BUILT IN 2016 and is in TOP CONDITION. Equipment and finishing are on a high level (e.g. energy class "A"). The social area (living/dining/kitchen + pool terrace) is spacious and elegant, the garden is easy to maintain. Several covered terraces measure  $50m^2$  in total, the POOL 7x3 m. Layout of the house (approx.  $435m^2$  incl. souterrain): on the ground floor, living/dining area with open-plan kitchen, 1 bedroom, 1 bathroom; upstairs, 4 bedrooms (master with dressing room), 2 bathrooms (1 en suite); in the glazed souterrain, 2 bedrooms (or: office, gym, etc.), 1 bathroom, utility room, 2 storerooms, GARAGE for 1-2 cars. Equipment: marble floors, marble bathrooms, ethanol fireplace, built-in wardrobes, showers & bathtub, double glazing, electric blinds, UNDERFLOOR HEATING, AC hot/cold, solar panels, water softener, alarm.