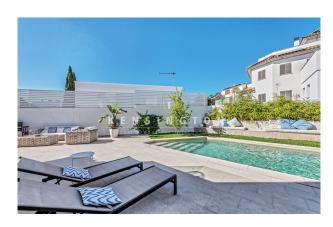

### **Description:**

Mint villa with pool just below Son Vida, northwest of the centre of Palma de Mallorca. It is a quiet, convenient location: large supermarkets and two bus stops are a few steps away, and three golf courses and many international schools are close by.

This is a SPACIOUS, FAMILY-FRIENDLY HOUSE. It was BUILT IN 2016 and is in TOP CONDITION. Equipment and finishing are on a high level (e.g. energy class "A"). The social area (living/dining/kitchen + pool terrace) is spacious and elegant, the garden is easy to maintain. Several covered terraces measure  $50m^2$  in total, the POOL 7x3 m. Layout of the house (approx.  $435m^2$  incl. souterrain): on the ground floor, living/dining area with open-plan kitchen, 1 bedroom, 1 bathroom; upstairs, 4 bedrooms (master with dressing room), 2 bathrooms (1 en suite); in the glazed souterrain, 2 bedrooms (or: office, gym, etc.), 1 bathroom, utility room, 2 storerooms, GARAGE for 1-2 cars. Equipment: marble floors, marble bathrooms, ethanol fireplace, built-in wardrobes, showers & bathtub, double glazing, electric blinds, UNDERFLOOR HEATING, AC hot/cold, solar panels, water softener, alarm.