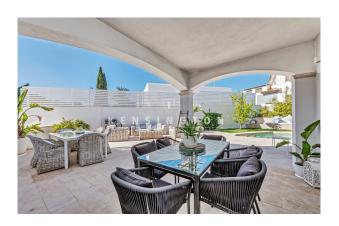

This is a SPACIOUS, FAMILY-FRIENDLY HOUSE. It was BUILT IN 2016 and is in TOP CONDITION. Equipment and finishing are on a high level (e.g. energy class "A"). The social area (living/dining/kitchen + pool terrace) is spacious and elegant, the garden is easy to maintain. Several covered terraces measure  $50m^2$  in total, the POOL 7x3 m. Layout of the house (approx.  $435m^2$  incl. souterrain): on the ground floor, living/dining area with open-plan kitchen, 1 bedroom, 1 bathroom; upstairs, 4 bedrooms (master with dressing room), 2 bathrooms (1 en suite); in the glazed souterrain, 2 bedrooms (or: office, gym, etc.), 1 bathroom, utility room, 2 storerooms, GARAGE for 1-2 cars. Equipment: marble floors, marble bathrooms, ethanol fireplace, built-in wardrobes, showers & bathtub, double glazing, electric blinds, UNDERFLOOR HEATING, AC hot/cold, solar panels, water softener, alarm.