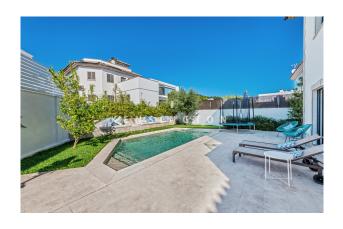

This is a SPACIOUS, FAMILY-FRIENDLY HOUSE. It was BUILT IN 2016 and is in TOP CONDITION. Equipment and finishing are on a high level (e.g. energy class "A"). The social area (living/dining/kitchen + pool terrace) is spacious and elegant, the garden is easy to maintain. Several covered terraces measure  $50m^2$  in total, the POOL 7x3 m. Layout of the house (approx.  $435m^2$  incl. souterrain): on the ground floor, living/dining area with open-plan kitchen, 1 bedroom, 1 bathroom; upstairs, 4 bedrooms (master with dressing room), 2 bathrooms (1 en suite); in the glazed souterrain, 2 bedrooms (or: office, gym, etc.), 1 bathroom, utility room, 2 storerooms, GARAGE for 1-2 cars. Equipment: marble floors, marble bathrooms, ethanol fireplace, built-in wardrobes, showers & bathtub, double glazing, electric blinds, UNDERFLOOR HEATING, AC hot/cold, solar panels, water softener, alarm.