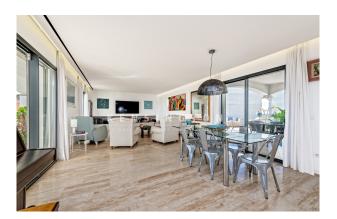

### **Description:**

Mint villa with pool just below Son Vida, northwest of the centre of Palma de Mallorca. It is a quiet, convenient location: large supermarkets and two bus stops are a few steps away, and three golf courses and many international schools are close by.

This is a SPACIOUS, FAMILY-FRIENDLY HOUSE. It was BUILT IN 2016 and is in TOP CONDITION. Equipment and finishing are on a high level (e.g. energy class "A"). The social area (living/dining/kitchen + pool terrace) is spacious and elegant, the garden is easy to maintain. Several covered terraces measure  $50m^2$  in total, the POOL 7x3 m. Layout of the house (approx.  $435m^2$  incl. souterrain): on the ground floor, living/dining area with open-plan kitchen, 1 bedroom, 1 bathroom; upstairs, 4 bedrooms (master with dressing room), 2 bathrooms (1 en suite); in the glazed souterrain, 2 bedrooms (or: office, gym, etc.), 1 bathroom, utility room, 2 storerooms, GARAGE for 1-2 cars. Equipment: marble floors, marble bathrooms, ethanol fireplace, built-in wardrobes, showers & bathtub, double glazing, electric blinds, UNDERFLOOR HEATING, AC hot/cold, solar panels, water softener, alarm.