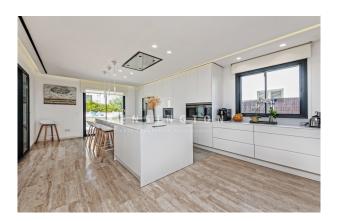

This is a SPACIOUS, FAMILY-FRIENDLY HOUSE. It was BUILT IN 2016 and is in TOP CONDITION. Equipment and finishing are on a high level (e.g. energy class "A"). The social area (living/dining/kitchen + pool terrace) is spacious and elegant, the garden is easy to maintain. Several covered terraces measure  $50m^2$  in total, the POOL 7x3 m. Layout of the house (approx.  $435m^2$  incl. souterrain): on the ground floor, living/dining area with open-plan kitchen, 1 bedroom, 1 bathroom; upstairs, 4 bedrooms (master with dressing room), 2 bathrooms (1 en suite); in the glazed souterrain, 2 bedrooms (or: office, gym, etc.), 1 bathroom, utility room, 2 storerooms, GARAGE for 1-2 cars. Equipment: marble floors, marble bathrooms, ethanol fireplace, built-in wardrobes, showers & bathtub, double glazing, electric blinds, UNDERFLOOR HEATING, AC hot/cold, solar panels, water softener, alarm.