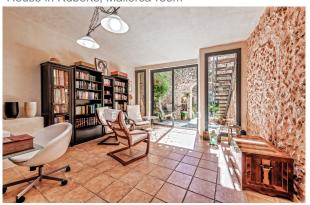

Layout of the house (approx. 216m²): on the ground floor, living room, dining area with open kitchen, 1 twin bedroom (now office), 1 bathroom; upstairs, 2 twin bedrooms (master with dressing room & bathroom en suite, the other with WC & washbasin). In the patio 1 storeroom (7m²). Features: exposed beams, tiled floors, fireplace, shower & bathtubs, double glazing, CENTRAL HEATING, AC hot/cold, Cédula de Habitabilidad.