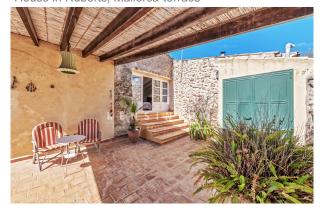

While other village houses are dark and cramped, this one has WINDOWS ON THREE SIDES, large rooms and high ceilings. It was completely refurbished in 2006, retaining its traditional charm. The house is IN EXCELLENT CONDITION. There are lovely outdoor spaces: in front of the dining/kitchen area a cosy GARDEN (50m², of which 16m² porch), a patio terrace, and in front of the upper floor master bedroom a SUNDECK (30m²). In short, a well-kept, idyllic, comfortable, low-maintenance property in which you will feel at ease all year round.