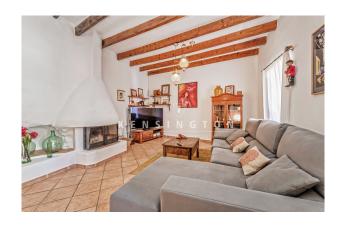

Layout of the house (approx. 216m²): on the ground floor, living room, dining area with open kitchen, 1 twin bedroom (now office), 1 bathroom; upstairs, 2 twin bedrooms (master with dressing room & bathroom en suite, the other with WC & washbasin). In the patio 1 storeroom (7m²). Features: exposed beams, tiled floors, fireplace, shower & bathtubs, double glazing, CENTRAL HEATING, AC hot/cold, Cédula de Habitabilidad.