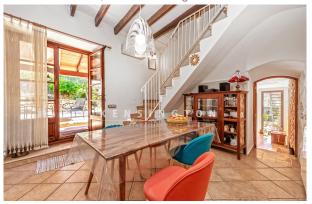

While other village houses are dark and cramped, this one has WINDOWS ON THREE SIDES, large rooms and high ceilings. It was completely refurbished in 2006, retaining its traditional charm. The house is IN EXCELLENT CONDITION. There are lovely outdoor spaces: in front of the dining/kitchen area a cosy GARDEN (50m², of which 16m² porch), a patio terrace, and in front of the upper floor master bedroom a SUNDECK (30m²). In short, a well-kept, idyllic, comfortable, low-maintenance property in which you will feel at ease all year round.

Layout of the house (approx. 216m²): on the ground floor, living room, dining area with open kitchen, 1 twin bedroom (now office), 1 bathroom; upstairs, 2 twin bedrooms (master with dressing room & bathroom en suite, the other with WC & washbasin). In the patio 1 storeroom (7m²). Features: exposed beams, tiled floors, fireplace, shower & bathtubs, double glazing, CENTRAL HEATING, AC hot/cold, Cédula de Habitabilidad.