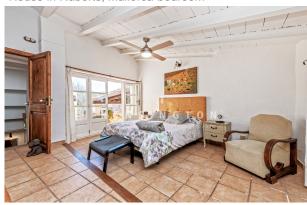

While other village houses are dark and cramped, this one has WINDOWS ON THREE SIDES, large rooms and high ceilings. It was completely refurbished in 2006, retaining its traditional charm. The house is IN EXCELLENT CONDITION. There are lovely outdoor spaces: in front of the dining/kitchen area a cosy GARDEN (50m², of which 16m² porch), a patio terrace, and in front of the upper floor master bedroom a SUNDECK (30m²). In short, a well-kept, idyllic, comfortable, low-maintenance property in which you will feel at ease all year round.

Layout of the house (approx. 216m²): on the ground floor, living room, dining area with open kitchen, 1 twin bedroom (now office), 1 bathroom; upstairs, 2 twin bedrooms (master with dressing room & bathroom en suite, the other with WC & washbasin). In the patio 1 storeroom (7m²). Features: exposed beams, tiled floors, fireplace, shower & bathtubs, double glazing, CENTRAL HEATING, AC hot/cold, Cédula de Habitabilidad.