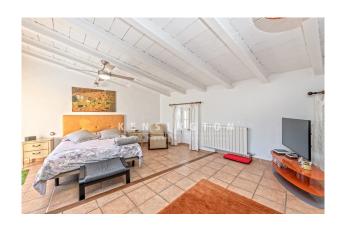

While other village houses are dark and cramped, this one has WINDOWS ON THREE SIDES, large rooms and high ceilings. It was completely refurbished in 2006, retaining its traditional charm. The house is IN EXCELLENT CONDITION. There are lovely outdoor spaces: in front of the dining/kitchen area a cosy GARDEN (50m², of which 16m² porch), a patio terrace, and in front of the upper floor master bedroom a SUNDECK (30m²). In short, a well-kept, idyllic, comfortable, low-maintenance property in which you will feel at ease all year round.

Layout of the house (approx. 216m²): on the ground floor, living room, dining area with open kitchen, 1 twin bedroom (now office), 1 bathroom; upstairs, 2 twin bedrooms (master with dressing room & bathroom en suite, the other with WC & washbasin). In the patio 1 storeroom (7m²). Features: exposed beams, tiled floors, fireplace, shower & bathtubs, double glazing, CENTRAL HEATING, AC hot/cold, Cédula de Habitabilidad.