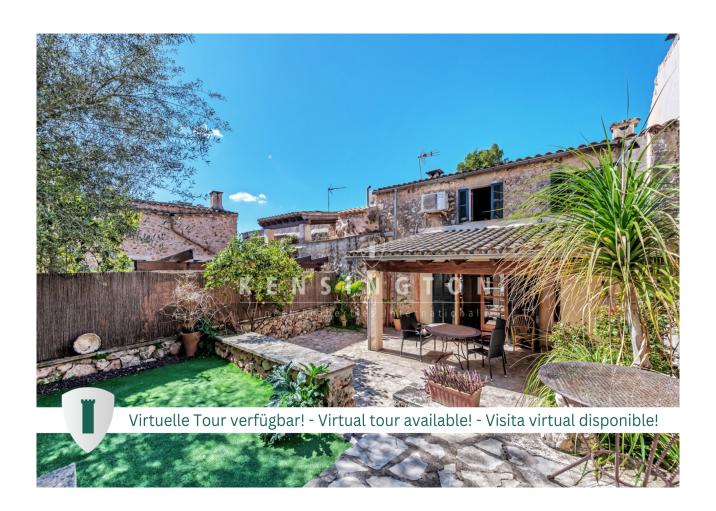

# Mint village house with garden in Ruberts, in the centre of Mallorca

#### **Description:**

Contact us for a virtual tour!

This VILLAGE HOUSE with garden has a quiet location in RUBERTS, in the centre of Mallorca. Both Palma and the beaches of the east coast are 30 minutes away.

While other village houses are dark and cramped, this one has WINDOWS ON THREE SIDES, large rooms and high ceilings. It was completely refurbished in 2006, retaining its traditional charm. The house is IN EXCELLENT CONDITION. There are lovely outdoor spaces: in front of the dining/kitchen area a cosy GARDEN (50m², of which 16m² porch), a patio terrace, and in front of the upper floor master bedroom a SUNDECK (30m²). In short, a well-kept, idyllic, comfortable, low-maintenance property in which you will feel at ease all year round.