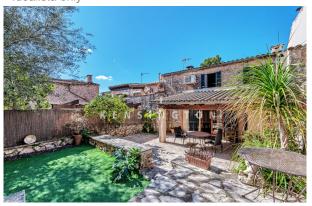

While other village houses are dark and cramped, this one has WINDOWS ON THREE SIDES, large rooms and high ceilings. It was completely refurbished in 2006, retaining its traditional charm. The house is IN EXCELLENT CONDITION. There are lovely outdoor spaces: in front of the dining/kitchen area a cosy GARDEN (50m², of which 16m² porch), a patio terrace, and in front of the upper floor master bedroom a SUNDECK (30m²). In short, a well-kept, idyllic, comfortable, low-maintenance property in which you will feel at ease all year round.