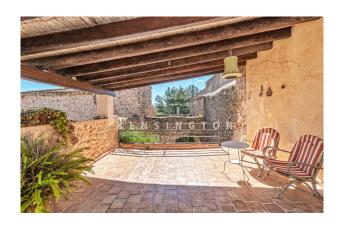

While other village houses are dark and cramped, this one has WINDOWS ON THREE SIDES, large rooms and high ceilings. It was completely refurbished in 2006, retaining its traditional charm. The house is IN EXCELLENT CONDITION. There are lovely outdoor spaces: in front of the dining/kitchen area a cosy GARDEN (50m², of which 16m² porch), a patio terrace, and in front of the upper floor master bedroom a SUNDECK (30m²). In short, a well-kept, idyllic, comfortable, low-maintenance property in which you will feel at ease all year round.