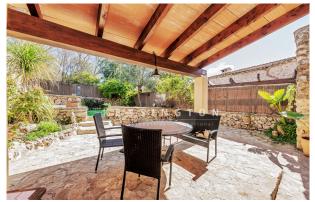

While other village houses are dark and cramped, this one has WINDOWS ON THREE SIDES, large rooms and high ceilings. It was completely refurbished in 2006, retaining its traditional charm. The house is IN EXCELLENT CONDITION. There are lovely outdoor spaces: in front of the dining/kitchen area a cosy GARDEN (50m², of which 16m² porch), a patio terrace, and in front of the upper floor master bedroom a SUNDECK (30m²). In short, a well-kept, idyllic, comfortable, low-maintenance property in which you will feel at ease all year round.