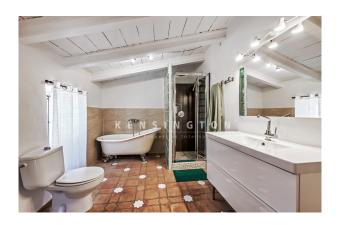

Layout of the house (approx. 216m²): on the ground floor, living room, dining area with open kitchen, 1 twin bedroom (now office), 1 bathroom; upstairs, 2 twin bedrooms (master with dressing room & bathroom en suite, the other with WC & washbasin). In the patio 1 storeroom (7m²). Features: exposed beams, tiled floors, fireplace, shower & bathtubs, double glazing, CENTRAL HEATING, AC hot/cold, Cédula de Habitabilidad.