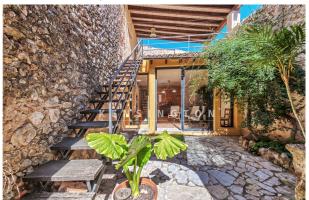

While other village houses are dark and cramped, this one has WINDOWS ON THREE SIDES, large rooms and high ceilings. It was completely refurbished in 2006, retaining its traditional charm. The house is IN EXCELLENT CONDITION. There are lovely outdoor spaces: in front of the dining/kitchen area a cosy GARDEN (50m², of which 16m² porch), a patio terrace, and in front of the upper floor master bedroom a SUNDECK (30m²). In short, a well-kept, idyllic, comfortable, low-maintenance property in which you will feel at ease all year round.