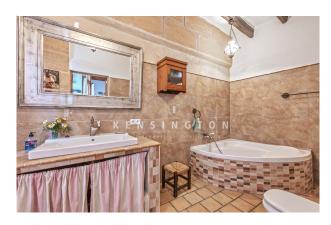

Layout of the house (approx. 216m²): on the ground floor, living room, dining area with open kitchen, 1 twin bedroom (now office), 1 bathroom; upstairs, 2 twin bedrooms (master with dressing room & bathroom en suite, the other with WC & washbasin). In the patio 1 storeroom (7m²). Features: exposed beams, tiled floors, fireplace, shower & bathtubs, double glazing, CENTRAL HEATING, AC hot/cold, Cédula de Habitabilidad.