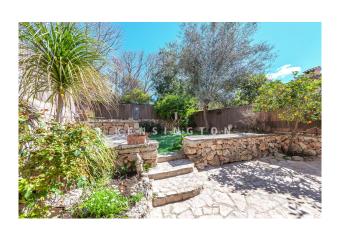

While other village houses are dark and cramped, this one has WINDOWS ON THREE SIDES, large rooms and high ceilings. It was completely refurbished in 2006, retaining its traditional charm. The house is IN EXCELLENT CONDITION. There are lovely outdoor spaces: in front of the dining/kitchen area a cosy GARDEN (50m², of which 16m² porch), a patio terrace, and in front of the upper floor master bedroom a SUNDECK (30m²). In short, a well-kept, idyllic, comfortable, low-maintenance property in which you will feel at ease all year round.