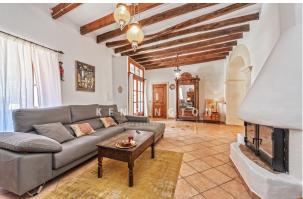

Layout of the house (approx. 216m²): on the ground floor, living room, dining area with open kitchen, 1 twin bedroom (now office), 1 bathroom; upstairs, 2 twin bedrooms (master with dressing room & bathroom en suite, the other with WC & washbasin). In the patio 1 storeroom (7m²). Features: exposed beams, tiled floors, fireplace, shower & bathtubs, double glazing, CENTRAL HEATING, AC hot/cold, Cédula de Habitabilidad.