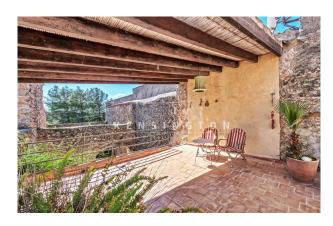

While other village houses are dark and cramped, this one has WINDOWS ON THREE SIDES, large rooms and high ceilings. It was completely refurbished in 2006, retaining its traditional charm. The house is IN EXCELLENT CONDITION. There are lovely outdoor spaces: in front of the dining/kitchen area a cosy GARDEN (50m², of which 16m² porch), a patio terrace, and in front of the upper floor master bedroom a SUNDECK (30m²). In short, a well-kept, idyllic, comfortable, low-maintenance property in which you will feel at ease all year round.

Layout of the house (approx. 216m²): on the ground floor, living room, dining area with open kitchen, 1 twin bedroom (now office), 1 bathroom; upstairs, 2 twin bedrooms (master with dressing room & bathroom en suite, the other with WC & washbasin). In the patio 1 storeroom (7m²). Features: exposed beams, tiled floors, fireplace, shower & bathtubs, double glazing, CENTRAL HEATING, AC hot/cold, Cédula de Habitabilidad.