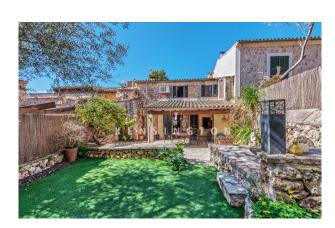

While other village houses are dark and cramped, this one has WINDOWS ON THREE SIDES, large rooms and high ceilings. It was completely refurbished in 2006, retaining its traditional charm. The house is IN EXCELLENT CONDITION. There are lovely outdoor spaces: in front of the dining/kitchen area a cosy GARDEN (50m², of which 16m² porch), a patio terrace, and in front of the upper floor master bedroom a SUNDECK (30m²). In short, a well-kept, idyllic, comfortable, low-maintenance property in which you will feel at ease all year round.