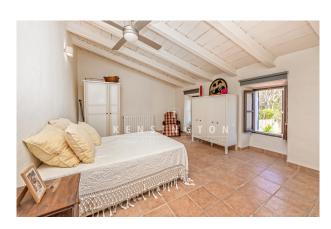

While other village houses are dark and cramped, this one has WINDOWS ON THREE SIDES, large rooms and high ceilings. It was completely refurbished in 2006, retaining its traditional charm. The house is IN EXCELLENT CONDITION. There are lovely outdoor spaces: in front of the dining/kitchen area a cosy GARDEN (50m², of which 16m² porch), a patio terrace, and in front of the upper floor master bedroom a SUNDECK (30m²). In short, a well-kept, idyllic, comfortable, low-maintenance property in which you will feel at ease all year round.

Layout of the house (approx. 216m²): on the ground floor, living room, dining area with open kitchen, 1 twin bedroom (now office), 1 bathroom; upstairs, 2 twin bedrooms (master with dressing room & bathroom en suite, the other with WC & washbasin). In the patio 1 storeroom (7m²). Features: exposed beams, tiled floors, fireplace, shower & bathtubs, double glazing, CENTRAL HEATING, AC hot/cold, Cédula de Habitabilidad.