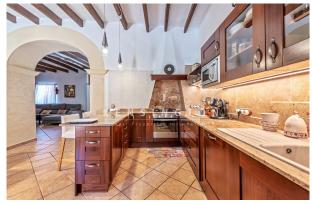

While other village houses are dark and cramped, this one has WINDOWS ON THREE SIDES, large rooms and high ceilings. It was completely refurbished in 2006, retaining its traditional charm. The house is IN EXCELLENT CONDITION. There are lovely outdoor spaces: in front of the dining/kitchen area a cosy GARDEN (50m², of which 16m² porch), a patio terrace, and in front of the upper floor master bedroom a SUNDECK (30m²). In short, a well-kept, idyllic, comfortable, low-maintenance property in which you will feel at ease all year round.

Layout of the house (approx. 216m²): on the ground floor, living room, dining area with open kitchen, 1 twin bedroom (now office), 1 bathroom; upstairs, 2 twin bedrooms (master with dressing room & bathroom en suite, the other with WC & washbasin). In the patio 1 storeroom (7m²). Features: exposed beams, tiled floors, fireplace, shower & bathtubs, double glazing, CENTRAL HEATING, AC hot/cold, Cédula de Habitabilidad.