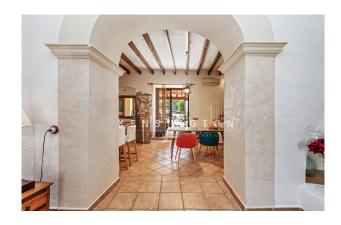

While other village houses are dark and cramped, this one has WINDOWS ON THREE SIDES, large rooms and high ceilings. It was completely refurbished in 2006, retaining its traditional charm. The house is IN EXCELLENT CONDITION. There are lovely outdoor spaces: in front of the dining/kitchen area a cosy GARDEN (50m², of which 16m² porch), a patio terrace, and in front of the upper floor master bedroom a SUNDECK (30m²). In short, a well-kept, idyllic, comfortable, low-maintenance property in which you will feel at ease all year round.

Layout of the house (approx. 216m²): on the ground floor, living room, dining area with open kitchen, 1 twin bedroom (now office), 1 bathroom; upstairs, 2 twin bedrooms (master with dressing room & bathroom en suite, the other with WC & washbasin). In the patio 1 storeroom (7m²). Features: exposed beams, tiled floors, fireplace, shower & bathtubs, double glazing, CENTRAL HEATING, AC hot/cold, Cédula de Habitabilidad.