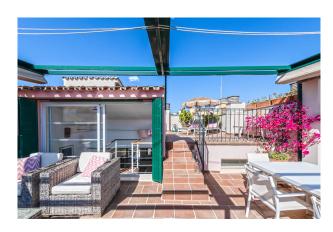

Nearest beach as well as the old town are 10 min away, making it ideal for holiday and full time residence.

The distribution of the approx. 117m² living area is the following: generous living and dining area with open kitchen, 3 bedrooms and 2 bathrooms (1 en suite). The jewel is the spacious roof terrace of a total approx 53m². 1 private storage and 1 parking space complete this offer.