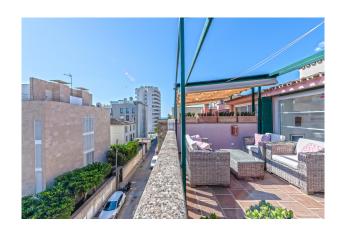

#### **Description:**

This light flooded penthouse is situated in the harbour front of Paseo Marítimo, Palma de Mallorca. Newly renovated and revamped "Casa del Mar" and Paseo Marítimo are located just in front, and the shopping centre of Porto Pi at the back.

Nearest beach as well as the old town are 10 min away, making it ideal for holiday and full time residence.

The distribution of the approx. 117m² living area is the following: generous living and dining area with open kitchen, 3 bedrooms and 2 bathrooms (1 en suite). The jewel is the spacious roof terrace of a total approx 53m². 1 private storage and 1 parking space complete this offer.