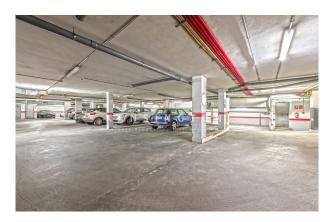

## general:

| object number external:   | KPP07245                | as from:             | 28.10.2024            |
|---------------------------|-------------------------|----------------------|-----------------------|
| usage:                    | habitation              | marketing method:    | purchase              |
| property:                 | flat                    | construction year:   | 2002                  |
| place:                    | 07015 Palma de Mallorca | living space:        | 117,00 m <sup>2</sup> |
| Floor space:              | 170,00 m <sup>2</sup>   | Total space:         | 170,00 m <sup>2</sup> |
| floor:                    | 2                       | Number of Rooms:     | 5,0                   |
| Number of bedrooms:       | 3,0                     | Number of bathrooms: | 2,0                   |
| number of parking spaces: | 1,0                     | Condition:           | modernized            |

Nearest beach as well as the old town are 10 min away, making it ideal for holiday and full time residence.

The distribution of the approx. 117m² living area is the following: generous living and dining area with open kitchen, 3 bedrooms and 2 bathrooms (1 en suite). The jewel is the spacious roof terrace of a total approx 53m². 1 private storage and 1 parking space complete this offer.