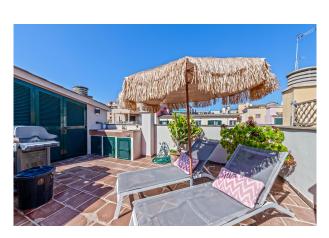

Nearest beach as well as the old town are 10 min away, making it ideal for holiday and full time residence.

The distribution of the approx. 117m² living area is the following: generous living and dining area with open kitchen, 3 bedrooms and 2 bathrooms (1 en suite). The jewel is the spacious roof terrace of a total approx 53m². 1 private storage and 1 parking space complete this offer.

Other features and facilities of this property include: parquet floor, ISO-window, central & under floor- heating, air condition hot/cold and built in wardrobes.

Please contact us for further information or to arrange a viewing. The information of this exposé was provided by the property owner, this is why we cannot take the responsibility for the correctness of this data. Kensington REF: KPP07245