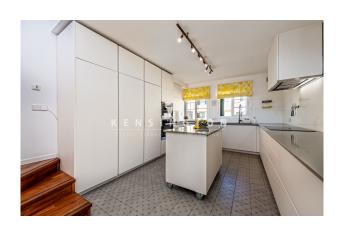

Nearest beach as well as the old town are 10 min away, making it ideal for holiday and full time residence.

The distribution of the approx. 117m² living area is the following: generous living and dining area with open kitchen, 3 bedrooms and 2 bathrooms (1 en suite). The jewel is the spacious roof terrace of a total approx 53m². 1 private storage and 1 parking space complete this offer.

Other features and facilities of this property include: parquet floor, ISO-window, central & under floor- heating, air condition hot/cold and built in wardrobes.

Please contact us for further information or to arrange a viewing. The information of this exposé was provided by the property owner, this is why we cannot take the responsibility for the correctness of this data. Kensington REF: KPP07245