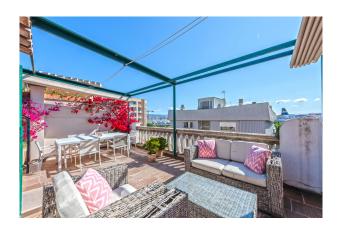

#### **Description:**

This light flooded penthouse is situated in the harbour front of Paseo Marítimo, Palma de Mallorca. Newly renovated and revamped "Casa del Mar" and Paseo Marítimo are located just in front, and the shopping centre of Porto Pi at the back.

Nearest beach as well as the old town are 10 min away, making it ideal for holiday and full time residence.

The distribution of the approx. 117m² living area is the following: generous living and dining area with open kitchen, 3 bedrooms and 2 bathrooms (1 en suite). The jewel is the spacious roof terrace of a total approx 53m². 1 private storage and 1 parking space complete this offer.