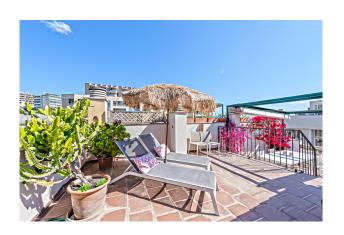

Nearest beach as well as the old town are 10 min away, making it ideal for holiday and full time residence.

The distribution of the approx. 117m² living area is the following: generous living and dining area with open kitchen, 3 bedrooms and 2 bathrooms (1 en suite). The jewel is the spacious roof terrace of a total approx 53m². 1 private storage and 1 parking space complete this offer.

Other features and facilities of this property include: parquet floor, ISO-window, central & under floor- heating, air condition hot/cold and built in wardrobes.

Please contact us for further information or to arrange a viewing. The information of this exposé was provided by the property owner, this is why we cannot take the responsibility for the correctness of this data. Kensington REF: KPP07245