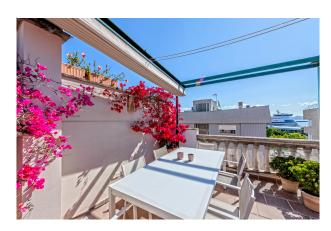

Nearest beach as well as the old town are 10 min away, making it ideal for holiday and full time residence.

The distribution of the approx. 117m² living area is the following: generous living and dining area with open kitchen, 3 bedrooms and 2 bathrooms (1 en suite). The jewel is the spacious roof terrace of a total approx 53m². 1 private storage and 1 parking space complete this offer.

Other features and facilities of this property include: parquet floor, ISO-window, central & under floor- heating, air condition hot/cold and built in wardrobes.

Please contact us for further information or to arrange a viewing. The information of this exposé was provided by the property owner, this is why we cannot take the responsibility for the correctness of this data. Kensington REF: KPP07245