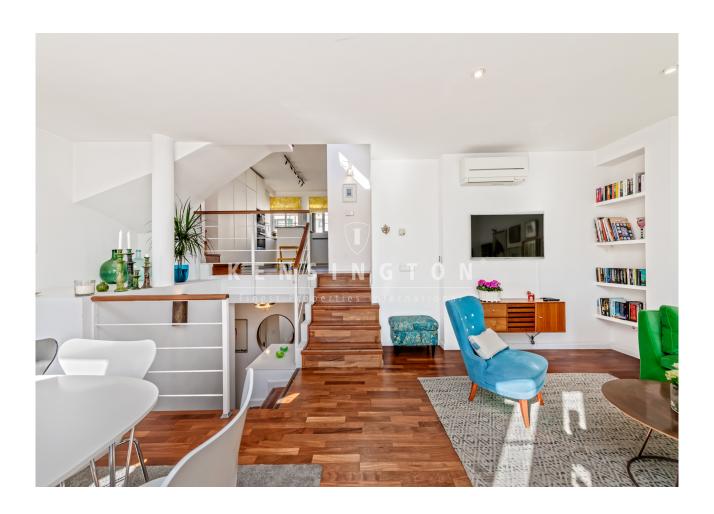

#### **Description:**

This light flooded penthouse is situated in the harbour front of Paseo Marítimo, Palma de Mallorca. Newly renovated and revamped "Casa del Mar" and Paseo Marítimo are located just in front, and the shopping centre of Porto Pi at the back.

Nearest beach as well as the old town are 10 min away, making it ideal for holiday and full time residence.

The distribution of the approx. 117m² living area is the following: generous living and dining area with open kitchen, 3 bedrooms and 2 bathrooms (1 en suite). The jewel is the spacious roof terrace of a total approx 53m². 1 private storage and 1 parking space complete this offer.

Other features and facilities of this property include: parquet floor, ISO-window, central & under floor- heating, air condition hot/cold and built in wardrobes.

Please contact us for further information or to arrange a viewing. The information of this exposé was provided by the property owner, this is why we cannot take the responsibility for the correctness of this data. Kensington REF: KPP07245