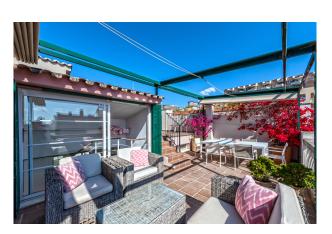

#### **Description:**

This light flooded penthouse is situated in the harbour front of Paseo Marítimo, Palma de Mallorca. Newly renovated and revamped "Casa del Mar" and Paseo Marítimo are located just in front, and the shopping centre of Porto Pi at the back.

Nearest beach as well as the old town are 10 min away, making it ideal for holiday and full time residence.

The distribution of the approx. 117m² living area is the following: generous living and dining area with open kitchen, 3 bedrooms and 2 bathrooms (1 en suite). The jewel is the spacious roof terrace of a total approx 53m². 1 private storage and 1 parking space complete this offer.