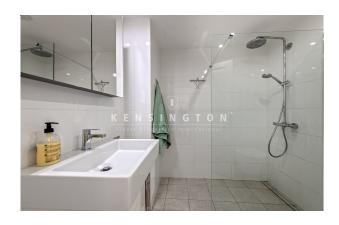

Nearest beach as well as the old town are 10 min away, making it ideal for holiday and full time residence.

The distribution of the approx. 117m² living area is the following: generous living and dining area with open kitchen, 3 bedrooms and 2 bathrooms (1 en suite). The jewel is the spacious roof terrace of a total approx 53m². 1 private storage and 1 parking space complete this offer.

Other features and facilities of this property include: parquet floor, ISO-window, central & under floor- heating, air condition hot/cold and built in wardrobes.

Please contact us for further information or to arrange a viewing. The information of this exposé was provided by the property owner, this is why we cannot take the responsibility for the correctness of this data. Kensington REF: KPP07245