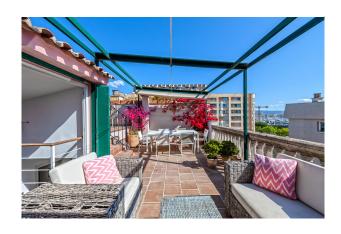

#### **Description:**

This light flooded penthouse is situated in the harbour front of Paseo Marítimo, Palma de Mallorca. Newly renovated and revamped "Casa del Mar" and Paseo Marítimo are located just in front, and the shopping centre of Porto Pi at the back.

Nearest beach as well as the old town are 10 min away, making it ideal for holiday and full time residence.

The distribution of the approx. 117m² living area is the following: generous living and dining area with open kitchen, 3 bedrooms and 2 bathrooms (1 en suite). The jewel is the spacious roof terrace of a total approx 53m². 1 private storage and 1 parking space complete this offer.