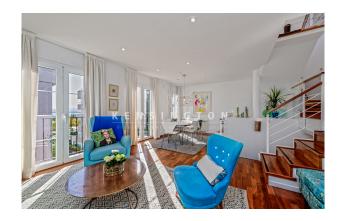

Nearest beach as well as the old town are 10 min away, making it ideal for holiday and full time residence.

The distribution of the approx. 117m² living area is the following: generous living and dining area with open kitchen, 3 bedrooms and 2 bathrooms (1 en suite). The jewel is the spacious roof terrace of a total approx 53m². 1 private storage and 1 parking space complete this offer.

Other features and facilities of this property include: parquet floor, ISO-window, central & under floor- heating, air condition hot/cold and built in wardrobes.

Please contact us for further information or to arrange a viewing. The information of this exposé was provided by the property owner, this is why we cannot take the responsibility for the correctness of this data. Kensington REF: KPP07245