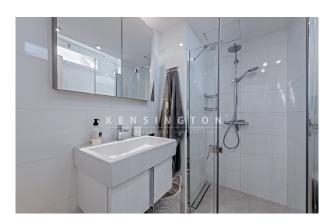

Nearest beach as well as the old town are 10 min away, making it ideal for holiday and full time residence.

The distribution of the approx. 117m² living area is the following: generous living and dining area with open kitchen, 3 bedrooms and 2 bathrooms (1 en suite). The jewel is the spacious roof terrace of a total approx 53m². 1 private storage and 1 parking space complete this offer.

Other features and facilities of this property include: parquet floor, ISO-window, central & under floor- heating, air condition hot/cold and built in wardrobes.

Please contact us for further information or to arrange a viewing. The information of this exposé was provided by the property owner, this is why we cannot take the responsibility for the correctness of this data. Kensington REF: KPP07245