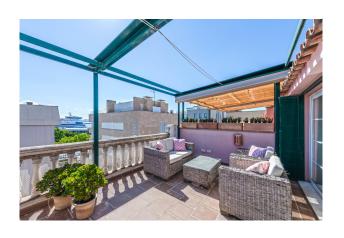

Nearest beach as well as the old town are 10 min away, making it ideal for holiday and full time residence.

The distribution of the approx. 117m² living area is the following: generous living and dining area with open kitchen, 3 bedrooms and 2 bathrooms (1 en suite). The jewel is the spacious roof terrace of a total approx 53m². 1 private storage and 1 parking space complete this offer.