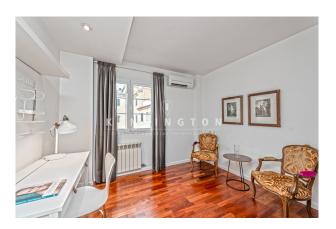

Nearest beach as well as the old town are 10 min away, making it ideal for holiday and full time residence.

The distribution of the approx. 117m² living area is the following: generous living and dining area with open kitchen, 3 bedrooms and 2 bathrooms (1 en suite). The jewel is the spacious roof terrace of a total approx 53m². 1 private storage and 1 parking space complete this offer.

Other features and facilities of this property include: parquet floor, ISO-window, central & under floor- heating, air condition hot/cold and built in wardrobes.

Please contact us for further information or to arrange a viewing. The information of this exposé was provided by the property owner, this is why we cannot take the responsibility for the correctness of this data. Kensington REF: KPP07245