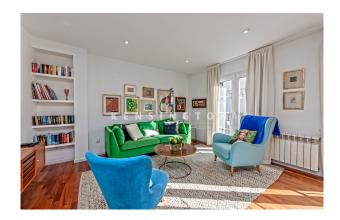

#### **Description:**

This light flooded penthouse is situated in the harbour front of Paseo Marítimo, Palma de Mallorca. Newly renovated and revamped "Casa del Mar" and Paseo Marítimo are located just in front, and the shopping centre of Porto Pi at the back.

Nearest beach as well as the old town are 10 min away, making it ideal for holiday and full time residence.

The distribution of the approx. 117m² living area is the following: generous living and dining area with open kitchen, 3 bedrooms and 2 bathrooms (1 en suite). The jewel is the spacious roof terrace of a total approx 53m². 1 private storage and 1 parking space complete this offer.

Other features and facilities of this property include: parquet floor, ISO-window, central & under floor- heating, air condition hot/cold and built in wardrobes.

Please contact us for further information or to arrange a viewing. The information of this exposé was provided by the property owner, this is why we cannot take the responsibility for the correctness of this data. Kensington REF: KPP07245