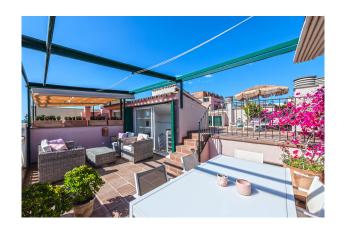

Nearest beach as well as the old town are 10 min away, making it ideal for holiday and full time residence.

The distribution of the approx. 117m² living area is the following: generous living and dining area with open kitchen, 3 bedrooms and 2 bathrooms (1 en suite). The jewel is the spacious roof terrace of a total approx 53m². 1 private storage and 1 parking space complete this offer.

Other features and facilities of this property include: parquet floor, ISO-window, central & under floor- heating, air condition hot/cold and built in wardrobes.

Please contact us for further information or to arrange a viewing. The information of this exposé was provided by the property owner, this is why we cannot take the responsibility for the correctness of this data. Kensington REF: KPP07245