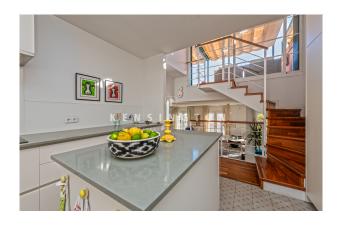

#### **Description:**

This light flooded penthouse is situated in the harbour front of Paseo Marítimo, Palma de Mallorca. Newly renovated and revamped "Casa del Mar" and Paseo Marítimo are located just in front, and the shopping centre of Porto Pi at the back.

Nearest beach as well as the old town are 10 min away, making it ideal for holiday and full time residence.

The distribution of the approx. 117m² living area is the following: generous living and dining area with open kitchen, 3 bedrooms and 2 bathrooms (1 en suite). The jewel is the spacious roof terrace of a total approx 53m². 1 private storage and 1 parking space complete this offer.

Other features and facilities of this property include: parquet floor, ISO-window, central & under floor- heating, air condition hot/cold and built in wardrobes.

Please contact us for further information or to arrange a viewing. The information of this exposé was provided by the property owner, this is why we cannot take the responsibility for the correctness of this data. Kensington REF: KPP07245