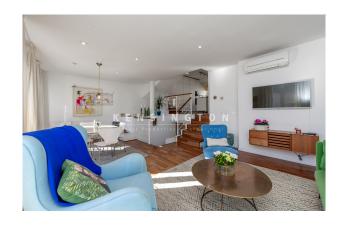

Nearest beach as well as the old town are 10 min away, making it ideal for holiday and full time residence.

The distribution of the approx. 117m² living area is the following: generous living and dining area with open kitchen, 3 bedrooms and 2 bathrooms (1 en suite). The jewel is the spacious roof terrace of a total approx 53m². 1 private storage and 1 parking space complete this offer.

Other features and facilities of this property include: parquet floor, ISO-window, central & under floor- heating, air condition hot/cold and built in wardrobes.

Please contact us for further information or to arrange a viewing. The information of this exposé was provided by the property owner, this is why we cannot take the responsibility for the correctness of this data. Kensington REF: KPP07245