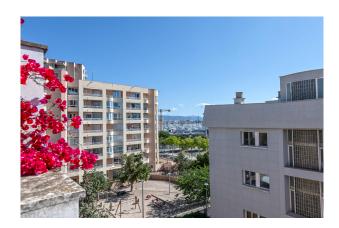

#### **Description:**

This light flooded penthouse is situated in the harbour front of Paseo Marítimo, Palma de Mallorca. Newly renovated and revamped "Casa del Mar" and Paseo Marítimo are located just in front, and the shopping centre of Porto Pi at the back.

Nearest beach as well as the old town are 10 min away, making it ideal for holiday and full time residence.

The distribution of the approx. 117m² living area is the following: generous living and dining area with open kitchen, 3 bedrooms and 2 bathrooms (1 en suite). The jewel is the spacious roof terrace of a total approx 53m². 1 private storage and 1 parking space complete this offer.

#### Location:

Bonanova/ Porto Pi is situated 4 km away from the city center, making it a convenient location for those who prefer a quieter residential area while still being close to the bustling city life. Bonanova/ Porto Pi is also just 1 km away from the nearest highway, providing easy access to other parts of the island.