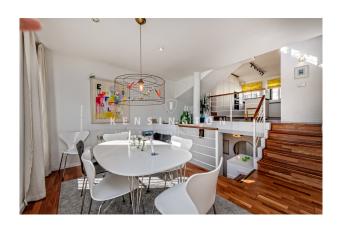

Nearest beach as well as the old town are 10 min away, making it ideal for holiday and full time residence.

The distribution of the approx. 117m² living area is the following: generous living and dining area with open kitchen, 3 bedrooms and 2 bathrooms (1 en suite). The jewel is the spacious roof terrace of a total approx 53m². 1 private storage and 1 parking space complete this offer.

Other features and facilities of this property include: parquet floor, ISO-window, central & under floor- heating, air condition hot/cold and built in wardrobes.

Please contact us for further information or to arrange a viewing. The information of this exposé was provided by the property owner, this is why we cannot take the responsibility for the correctness of this data. Kensington REF: KPP07245