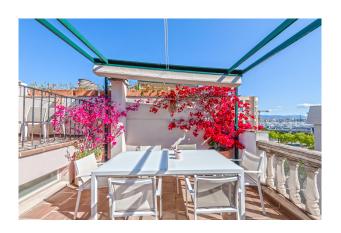

Nearest beach as well as the old town are 10 min away, making it ideal for holiday and full time residence.

The distribution of the approx. 117m² living area is the following: generous living and dining area with open kitchen, 3 bedrooms and 2 bathrooms (1 en suite). The jewel is the spacious roof terrace of a total approx 53m². 1 private storage and 1 parking space complete this offer.

Other features and facilities of this property include: parquet floor, ISO-window, central & under floor- heating, air condition hot/cold and built in wardrobes.

Please contact us for further information or to arrange a viewing. The information of this exposé was provided by the property owner, this is why we cannot take the responsibility for the correctness of this data. Kensington REF: KPP07245