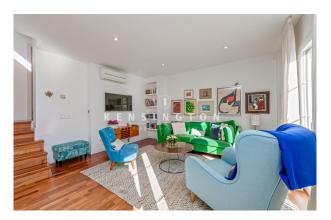

Nearest beach as well as the old town are 10 min away, making it ideal for holiday and full time residence.

The distribution of the approx. 117m² living area is the following: generous living and dining area with open kitchen, 3 bedrooms and 2 bathrooms (1 en suite). The jewel is the spacious roof terrace of a total approx 53m². 1 private storage and 1 parking space complete this offer.

Other features and facilities of this property include: parquet floor, ISO-window, central & under floor- heating, air condition hot/cold and built in wardrobes.

Please contact us for further information or to arrange a viewing. The information of this exposé was provided by the property owner, this is why we cannot take the responsibility for the correctness of this data. Kensington REF: KPP07245