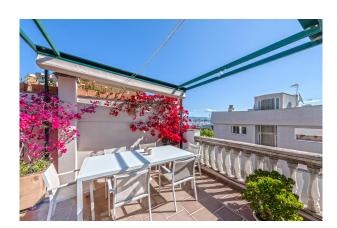

#### **Description:**

This light flooded penthouse is situated in the harbour front of Paseo Marítimo, Palma de Mallorca. Newly renovated and revamped "Casa del Mar" and Paseo Marítimo are located just in front, and the shopping centre of Porto Pi at the back.

Nearest beach as well as the old town are 10 min away, making it ideal for holiday and full time residence.

The distribution of the approx. 117m² living area is the following: generous living and dining area with open kitchen, 3 bedrooms and 2 bathrooms (1 en suite). The jewel is the spacious roof terrace of a total approx 53m². 1 private storage and 1 parking space complete this offer.