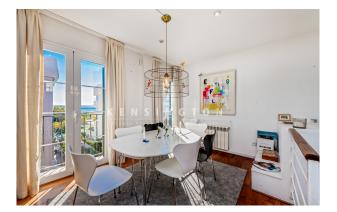

#### **Description:**

This light flooded penthouse is situated in the harbour front of Paseo Marítimo, Palma de Mallorca. Newly renovated and revamped "Casa del Mar" and Paseo Marítimo are located just in front, and the shopping centre of Porto Pi at the back.

Nearest beach as well as the old town are 10 min away, making it ideal for holiday and full time residence.

The distribution of the approx. 117m² living area is the following: generous living and dining area with open kitchen, 3 bedrooms and 2 bathrooms (1 en suite). The jewel is the spacious roof terrace of a total approx 53m². 1 private storage and 1 parking space complete this offer.

Other features and facilities of this property include: parquet floor, ISO-window, central & under floor- heating, air condition hot/cold and built in wardrobes.

Please contact us for further information or to arrange a viewing. The information of this exposé was provided by the property owner, this is why we cannot take the responsibility for the correctness of this data. Kensington REF: KPP07245