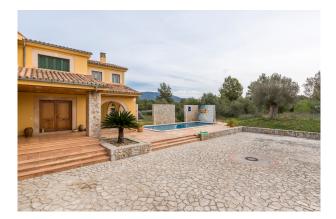

The garden surrounding the house has amazing natural stone features, outside BBQ and kitchen, and 4x10 m saltwater pool.

Features and facilities of this property include: tiled floor, ISO-windows, central oil heating, water treatment system and garage for 3 cars.