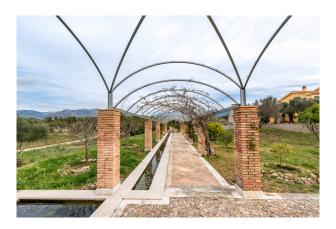

The garden surrounding the house has amazing natural stone features, outside BBQ and kitchen, and 4x10 m saltwater pool.

Features and facilities of this property include: tiled floor, ISO-windows, central oil heating, water treatment system and garage for 3 cars.