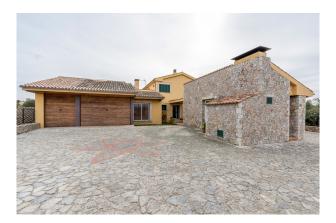

# Natural Stone Finca with panoramic views and pool close to Bunyola, Mallorca

## **Description:**

This beautiful authentic natural stone Finca with panoramic views to the surrounding landscape and mountains is situated close to Bunyola, Mallorca.

The distribution of the approx. 625 m<sup>2</sup> living area is as follows: on the ground floor an open living and dining area, separate kitchen, office, and laundry room. On the upper floor 3 bedrooms, 2 bathrooms (1 en suite), and a terrace of approx. 30 m<sup>2</sup>.

The garden surrounding the house has amazing natural stone features, outside BBQ and kitchen, and 4x10 m saltwater pool.

Features and facilities of this property include: tiled floor, ISO-windows, central oil heating, water treatment system and garage for 3 cars.