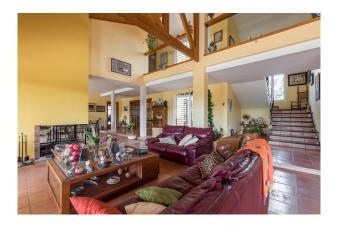

## **Description:**

This beautiful authentic natural stone Finca with panoramic views to the surrounding landscape and mountains is situated close to Bunyola, Mallorca.

The distribution of the approx. 625 m<sup>2</sup> living area is as follows: on the ground floor an open living and dining area, separate kitchen, office, and laundry room. On the upper floor 3 bedrooms, 2 bathrooms (1 en suite), and a terrace of approx. 30 m<sup>2</sup>.