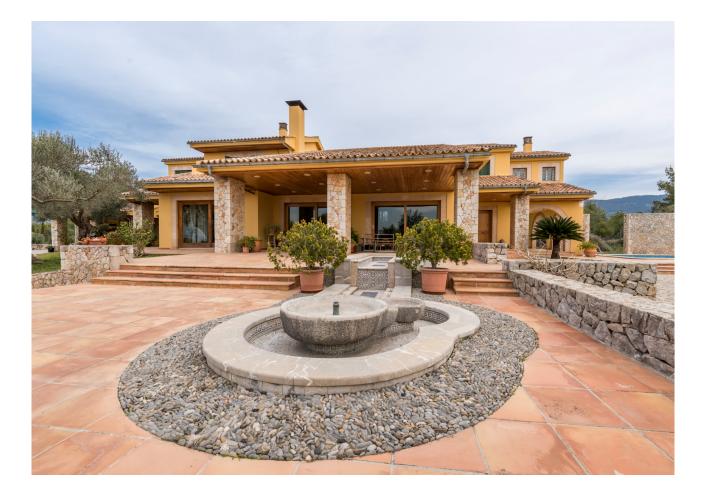

## **Description:**

This beautiful authentic natural stone Finca with panoramic views to the surrounding landscape and mountains is situated close to Bunyola, Mallorca.

The distribution of the approx. 625 m<sup>2</sup> living area is as follows: on the ground floor an open living and dining area, separate kitchen, office, and laundry room. On the upper floor 3 bedrooms, 2 bathrooms (1 en suite), and a terrace of approx. 30 m<sup>2</sup>.

The garden surrounding the house has amazing natural stone features, outside BBQ and kitchen, and 4x10 m saltwater pool.

Features and facilities of this property include: tiled floor, ISO-windows, central oil heating, water treatment system and garage for 3 cars.