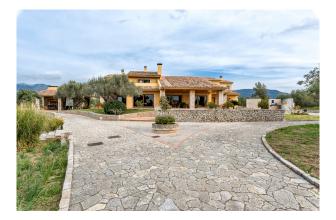

## **Description:**

This beautiful authentic natural stone Finca with panoramic views to the surrounding landscape and mountains is situated close to Bunyola, Mallorca.

The distribution of the approx. 625 m<sup>2</sup> living area is as follows: on the ground floor an open living and dining area, separate kitchen, office, and laundry room. On the upper floor 3 bedrooms, 2 bathrooms (1 en suite), and a terrace of approx. 30 m<sup>2</sup>.

The garden surrounding the house has amazing natural stone features, outside BBQ and kitchen, and 4x10 m saltwater pool.

Features and facilities of this property include: tiled floor, ISO-windows, central oil heating, water treatment system and garage for 3 cars.