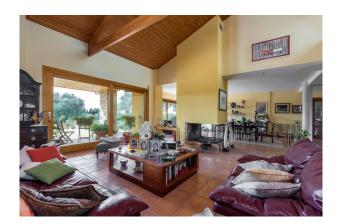

## **Description:**

This beautiful authentic natural stone Finca with panoramic views to the surrounding landscape and mountains is situated close to Bunyola, Mallorca.

The distribution of the approx. 625 m<sup>2</sup> living area is as follows: on the ground floor an open living and dining area, separate kitchen, office, and laundry room. On the upper floor 3 bedrooms, 2 bathrooms (1 en suite), and a terrace of approx. 30 m<sup>2</sup>.