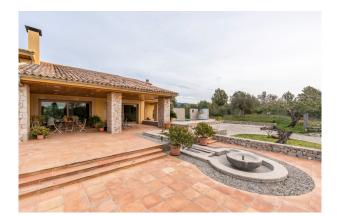

## **Description:**

This beautiful authentic natural stone Finca with panoramic views to the surrounding landscape and mountains is situated close to Bunyola, Mallorca.

The distribution of the approx. 625 m<sup>2</sup> living area is as follows: on the ground floor an open living and dining area, separate kitchen, office, and laundry room. On the upper floor 3 bedrooms, 2 bathrooms (1 en suite), and a terrace of approx. 30 m<sup>2</sup>.

The garden surrounding the house has amazing natural stone features, outside BBQ and kitchen, and 4x10 m saltwater pool.

Features and facilities of this property include: tiled floor, ISO-windows, central oil heating, water treatment system and garage for 3 cars.