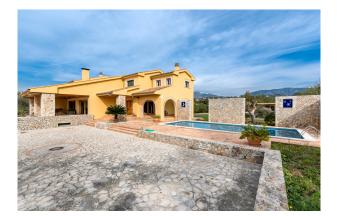

## **Description:**

This beautiful authentic natural stone Finca with panoramic views to the surrounding landscape and mountains is situated close to Bunyola, Mallorca.

The distribution of the approx. 625 m<sup>2</sup> living area is as follows: on the ground floor an open living and dining area, separate kitchen, office, and laundry room. On the upper floor 3 bedrooms, 2 bathrooms (1 en suite), and a terrace of approx. 30 m<sup>2</sup>.

The garden surrounding the house has amazing natural stone features, outside BBQ and kitchen, and 4x10 m saltwater pool.

Features and facilities of this property include: tiled floor, ISO-windows, central oil heating, water treatment system and garage for 3 cars.