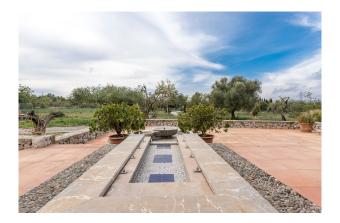

The garden surrounding the house has amazing natural stone features, outside BBQ and kitchen, and 4x10 m saltwater pool.

Features and facilities of this property include: tiled floor, ISO-windows, central oil heating, water treatment system and garage for 3 cars.