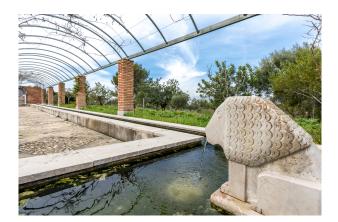

The garden surrounding the house has amazing natural stone features, outside BBQ and kitchen, and 4x10 m saltwater pool.

Features and facilities of this property include: tiled floor, ISO-windows, central oil heating, water treatment system and garage for 3 cars.