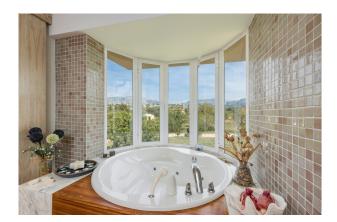

## **Description:**

This beautiful authentic natural stone Finca with panoramic views to the surrounding landscape and mountains is situated close to Bunyola, Mallorca.

The distribution of the approx. 625 m<sup>2</sup> living area is as follows: on the ground floor an open living and dining area, separate kitchen, office, and laundry room. On the upper floor 3 bedrooms, 2 bathrooms (1 en suite), and a terrace of approx. 30 m<sup>2</sup>.

The garden surrounding the house has amazing natural stone features, outside BBQ and kitchen, and 4x10 m saltwater pool.

Features and facilities of this property include: tiled floor, ISO-windows, central oil heating, water treatment system and garage for 3 cars.