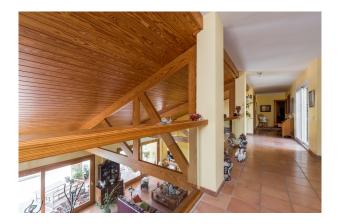

## **Description:**

This beautiful authentic natural stone Finca with panoramic views to the surrounding landscape and mountains is situated close to Bunyola, Mallorca.

The distribution of the approx. 625 m<sup>2</sup> living area is as follows: on the ground floor an open living and dining area, separate kitchen, office, and laundry room. On the upper floor 3 bedrooms, 2 bathrooms (1 en suite), and a terrace of approx. 30 m<sup>2</sup>.