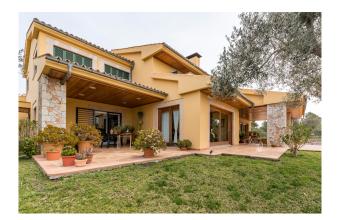

## **Description:**

This beautiful authentic natural stone Finca with panoramic views to the surrounding landscape and mountains is situated close to Bunyola, Mallorca.

The distribution of the approx. 625 m<sup>2</sup> living area is as follows: on the ground floor an open living and dining area, separate kitchen, office, and laundry room. On the upper floor 3 bedrooms, 2 bathrooms (1 en suite), and a terrace of approx. 30 m<sup>2</sup>.

The garden surrounding the house has amazing natural stone features, outside BBQ and kitchen, and 4x10 m saltwater pool.

Features and facilities of this property include: tiled floor, ISO-windows, central oil heating, water treatment system and garage for 3 cars.