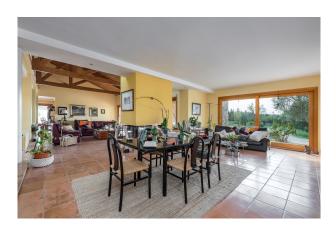

## **Description:**

This beautiful authentic natural stone Finca with panoramic views to the surrounding landscape and mountains is situated close to Bunyola, Mallorca.

The distribution of the approx. 625 m<sup>2</sup> living area is as follows: on the ground floor an open living and dining area, separate kitchen, office, and laundry room. On the upper floor 3 bedrooms, 2 bathrooms (1 en suite), and a terrace of approx. 30 m<sup>2</sup>.