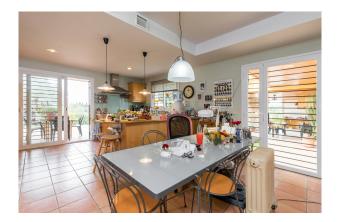

## **Description:**

This beautiful authentic natural stone Finca with panoramic views to the surrounding landscape and mountains is situated close to Bunyola, Mallorca.

The distribution of the approx. 625 m<sup>2</sup> living area is as follows: on the ground floor an open living and dining area, separate kitchen, office, and laundry room. On the upper floor 3 bedrooms, 2 bathrooms (1 en suite), and a terrace of approx. 30 m<sup>2</sup>.