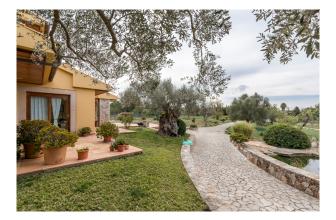

The garden surrounding the house has amazing natural stone features, outside BBQ and kitchen, and 4x10 m saltwater pool.

Features and facilities of this property include: tiled floor, ISO-windows, central oil heating, water treatment system and garage for 3 cars.