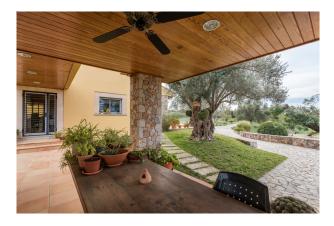

## **Description:**

This beautiful authentic natural stone Finca with panoramic views to the surrounding landscape and mountains is situated close to Bunyola, Mallorca.

The distribution of the approx. 625 m<sup>2</sup> living area is as follows: on the ground floor an open living and dining area, separate kitchen, office, and laundry room. On the upper floor 3 bedrooms, 2 bathrooms (1 en suite), and a terrace of approx. 30 m<sup>2</sup>.

The garden surrounding the house has amazing natural stone features, outside BBQ and kitchen, and 4x10 m saltwater pool.

Features and facilities of this property include: tiled floor, ISO-windows, central oil heating, water treatment system and garage for 3 cars.