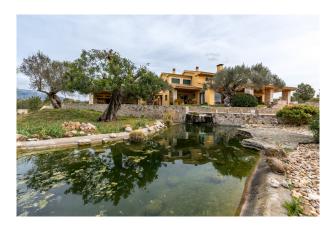

## **Description:**

This beautiful authentic natural stone Finca with panoramic views to the surrounding landscape and mountains is situated close to Bunyola, Mallorca.

The distribution of the approx. 625 m<sup>2</sup> living area is as follows: on the ground floor an open living and dining area, separate kitchen, office, and laundry room. On the upper floor 3 bedrooms, 2 bathrooms (1 en suite), and a terrace of approx. 30 m<sup>2</sup>.

The garden surrounding the house has amazing natural stone features, outside BBQ and kitchen, and 4x10 m saltwater pool.

Features and facilities of this property include: tiled floor, ISO-windows, central oil heating, water treatment system and garage for 3 cars.