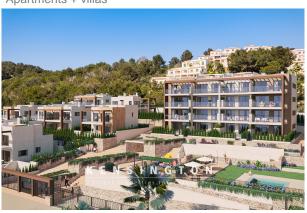

# **Description:**

This modern apartment building with a large communal pool, whirlpool, playground, green area and outdoor parking spaces is currently under construction in Font de Sa Cala. Nearby you will find sandy beaches with turquoise crystal-clear water, cliffs and green areas for hiking and walking.

A total of 31 apartments are divided into two blocks of flats, each with two or three bedrooms. The interiors are bright and spacious thanks to the large windows and balconies. The south-facing development offers magnificent views of the

sea and/or the mountains. Apartments are available on the first floor with a garden, on the first and second floors with a balcony, or as a penthouse with an additional roof terrace.

Each apartment has a garage parking space and a storage room, which are included in the price. The apartments are equipped with air conditioning hot / cold with air-heat pump, ISO windows, fitted kitchen (without electrical appliances) and a utility room. Upgrades such as underfloor heating are possible.