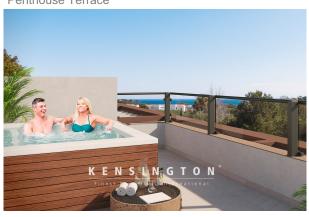

sea and/or the mountains. Apartments are available on the first floor with a garden, on the first and second floors with a balcony, or as a penthouse with an additional roof terrace.

Each apartment has a garage parking space and a storage room, which are included in the price. The apartments are equipped with air conditioning hot / cold with air-heat pump, ISO windows, fitted kitchen (without electrical appliances) and a utility room. Upgrades such as underfloor heating are possible.

## images

Apartments + villas

Penthouse Terrace

Detached villa