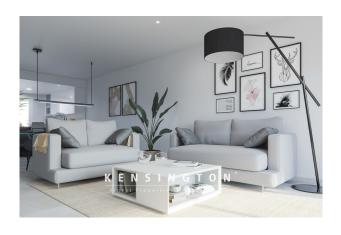

# **Description:**

This modern apartment building with a large communal pool, whirlpool, playground, green area and outdoor parking spaces is currently under construction in Font de Sa Cala. Nearby you will find sandy beaches with turquoise crystal-clear water, cliffs and green areas for hiking and walking.

A total of 31 apartments are divided into two blocks of flats, each with two or three bedrooms. The interiors are bright and spacious thanks to the large windows and balconies. The south-facing development offers magnificent views of the

sea and/or the mountains. Apartments are available on the first floor with a garden, on the first and second floors with a balcony, or as a penthouse with an additional roof terrace.

Each apartment has a garage parking space and a storage room, which are included in the price. The apartments are equipped with air conditioning hot / cold with air-heat pump, ISO windows, fitted kitchen (without electrical appliances) and a utility room. Upgrades such as underfloor heating are possible.