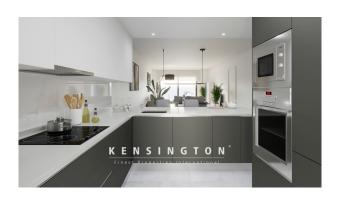

# **Description:**

This modern apartment building with a large communal pool, whirlpool, playground, green area and outdoor parking spaces is currently under construction in Font de Sa Cala. Nearby you will find sandy beaches with turquoise crystal-clear water, cliffs and green areas for hiking and walking.

A total of 31 apartments are divided into two blocks of flats, each with two or three bedrooms. The interiors are bright and spacious thanks to the large windows and balconies. The south-facing development offers magnificent views of the

sea and/or the mountains. Apartments are available on the first floor with a garden, on the first and second floors with a balcony, or as a penthouse with an additional roof terrace.

Each apartment has a garage parking space and a storage room, which are included in the price. The apartments are equipped with air conditioning hot / cold with air-heat pump, ISO windows, fitted kitchen (without electrical appliances) and a utility room. Upgrades such as underfloor heating are possible.