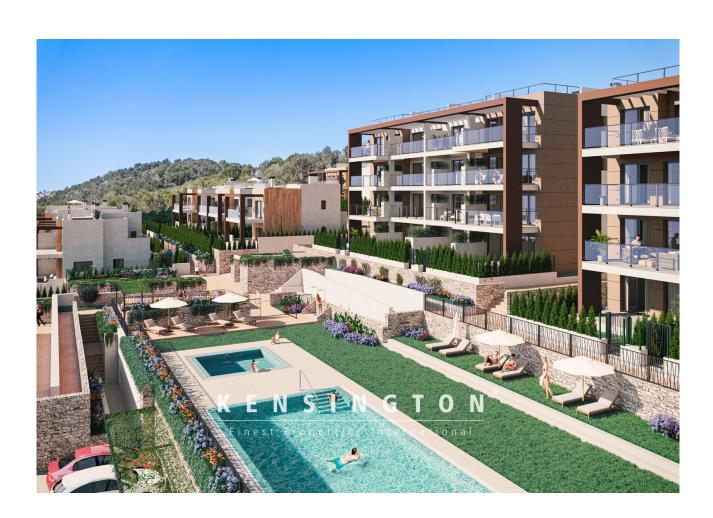

# **Description:**

This modern apartment building with a large communal pool, whirlpool, playground, green area and outdoor parking spaces is currently under construction in Font de Sa Cala. Nearby you will find sandy beaches with turquoise crystal-clear water, cliffs and green areas for hiking and walking.

A total of 31 apartments are divided into two blocks of flats, each with two or three bedrooms. The interiors are bright and spacious thanks to the large windows and balconies. The south-facing development offers magnificent views of the

sea and/or the mountains. Apartments are available on the first floor with a garden, on the first and second floors with a balcony, or as a penthouse with an additional roof terrace.

Each apartment has a garage parking space and a storage room, which are included in the price. The apartments are equipped with air conditioning hot / cold with air-heat pump, ISO windows, fitted kitchen (without electrical appliances) and a utility room. Upgrades such as underfloor heating are possible.