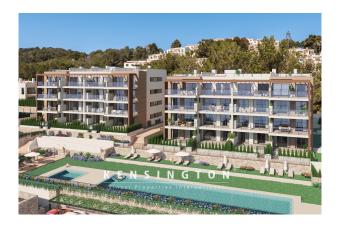

# **Description:**

This modern apartment building with a large communal pool, whirlpool, playground, green area and outdoor parking spaces is currently under construction in Font de Sa Cala. Nearby you will find sandy beaches with turquoise crystal-clear water, cliffs and green areas for hiking and walking.

A total of 31 apartments are divided into two blocks of flats, each with two or three bedrooms. The interiors are bright and spacious thanks to the large windows and balconies. The south-facing development offers magnificent views of the

sea and/or the mountains. Apartments are available on the first floor with a garden, on the first and second floors with a balcony, or as a penthouse with an additional roof terrace.

Each apartment has a garage parking space and a storage room, which are included in the price. The apartments are equipped with air conditioning hot / cold with air-heat pump, ISO windows, fitted kitchen (without electrical appliances) and a utility room. Upgrades such as underfloor heating are possible.