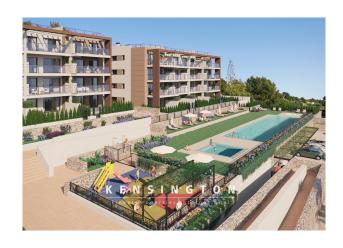

# **Description:**

This modern apartment building with a large communal pool, whirlpool, playground, green area and outdoor parking spaces is currently under construction in Font de Sa Cala. Nearby you will find sandy beaches with turquoise crystal-clear water, cliffs and green areas for hiking and walking.

A total of 31 apartments are divided into two blocks of flats, each with two or three bedrooms. The interiors are bright and spacious thanks to the large windows and balconies. The south-facing development offers magnificent views of the

sea and/or the mountains. Apartments are available on the first floor with a garden, on the first and second floors with a balcony, or as a penthouse with an additional roof terrace.

Each apartment has a garage parking space and a storage room, which are included in the price. The apartments are equipped with air conditioning hot / cold with air-heat pump, ISO windows, fitted kitchen (without electrical appliances) and a utility room. Upgrades such as underfloor heating are possible.