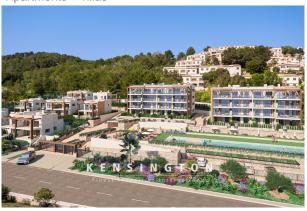

# **Description:**

This modern apartment building with a large communal pool, whirlpool, playground, green area and outdoor parking spaces is currently under construction in Font de Sa Cala. Nearby you will find sandy beaches with turquoise crystal-clear water, cliffs and green areas for hiking and walking.

A total of 31 apartments are divided into two blocks of flats, each with two or three bedrooms. The interiors are bright and spacious thanks to the large windows and balconies. The south-facing development offers magnificent views of the

sea and/or the mountains. Apartments are available on the first floor with a garden, on the first and second floors with a balcony, or as a penthouse with an additional roof terrace.

Each apartment has a garage parking space and a storage room, which are included in the price. The apartments are equipped with air conditioning hot / cold with air-heat pump, ISO windows, fitted kitchen (without electrical appliances) and a utility room. Upgrades such as underfloor heating are possible.