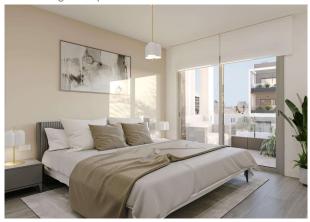

With an area of approx. 161 m², the apartment offers a light-flooded living and dining area with an open fitted kitchen, 3 spacious double bedrooms and 2 modern bathrooms, including an en suite bathroom. There is also a utility room, a guest WC and a cellar room. The partially covered terraces/balconies of approx. 72 m² and a garden of approx. 214 m² extend the living space outdoors.

## **Equipment description:**

Equipment of the apartment

- Functional fitted kitchen (without kitchen appliances) with Silestone worktop, choice of colors
- Spacious terrace and balcony with direct access
- High-quality complete furnishing of the apartment possible for an additional charge
- Electric underfloor heating in the bathrooms included, optional in the entire living area for an extra charge
- Easy-care PVC parquet flooring in elegant laminate design, various color options
- Efficient air conditioning system (hot/cold) via ducts
- Modern heat pump & ventilation system for energy-efficient use
- Electric heating for efficient energy consumption
- Bright bathroom with window and modern shower
- High-quality double glazing for excellent sound insulation and energy efficiency
- Blinds for individual light control
- Custom-made built-in wardrobes
- Practical storage room for additional storage space
- Easy-care laminate flooring throughout the living area
- Cable satellite TV connection available