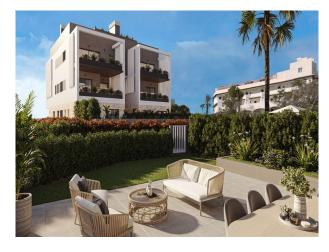

With an area of approx. 161 m², the apartment offers a light-flooded living and dining area with an open fitted kitchen, 3 spacious double bedrooms and 2 modern bathrooms, including an en suite bathroom. There is also a utility room, a guest WC and a cellar room. The partially covered terraces/balconies of approx. 72 m² and a garden of approx. 214 m² extend the living space outdoors.