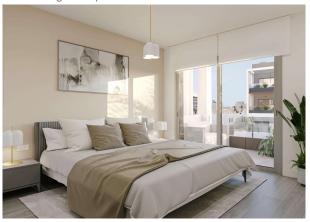

With an area of approx. 161 m², the apartment offers a light-flooded living and dining area with an open fitted kitchen, 3 spacious double bedrooms and 2 modern bathrooms, including an en suite bathroom. There is also a utility room, a guest WC and a cellar room. The partially covered terraces/balconies of approx. 72 m² and a garden of approx. 214 m² extend the living space outdoors.

## **Equipment description:**

Equipment of the apartment

- Functional fitted kitchen (without kitchen appliances) with Silestone worktop, choice of colors
- Spacious terrace and balcony with direct access
- High-quality complete furnishing of the apartment possible for an additional charge
- Electric underfloor heating in the bathrooms included, optional in the entire living area for an extra charge
- Easy-care PVC parquet flooring in elegant laminate design, various color options
- Efficient air conditioning system (hot/cold) via ducts
- Modern heat pump & ventilation system for energy-efficient use
- Electric heating for efficient energy consumption
- Bright bathroom with window and modern shower
- High-quality double glazing for excellent sound insulation and energy efficiency
- Blinds for individual light control
- Custom-made built-in wardrobes
- Practical storage room for additional storage space
- Easy-care laminate flooring throughout the living area
- Cable satellite TV connection available