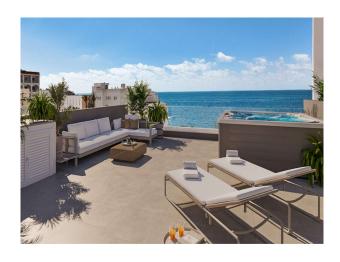

With an area of approx. 161 m², the apartment offers a light-flooded living and dining area with an open fitted kitchen, 3 spacious double bedrooms and 2 modern bathrooms, including an en suite bathroom. There is also a utility room, a guest WC and a cellar room. The partially covered terraces/balconies of approx. 72 m² and a garden of approx. 214 m² extend the living space outdoors.

### images

Furnishing example

Furnishing example

Furnishing example

Furnishing example

Furnishing example

Furnishing example

Furnishing example