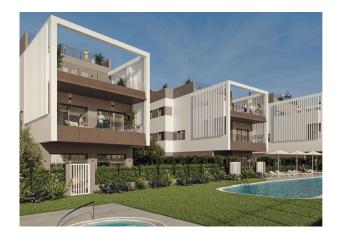

A private pool (4 x 2 m) and complete furnishings including high-quality kitchen appliances can be realized on request for an additional charge.

The residential complex

The residential complex consists of 7 building blocks with a total of 28 apartments:

- ? Underground parking space with pre-installed charging station for electric cars
- ? Cellar room
- ? Communal pool with jacuzzi
- ? Additional communal terrace

The new-build project is being realized by one of Spain's largest property developers with over 50 years of experience. Completion is planned for November 2026.

- Security entrance door

Building & communal area

- Community pool for use by all residents
- Passenger elevator for easy access
- Refreshing pool for hot summer days
- Parking space in the underground garage with electric charging station and storage room
- Fully fenced