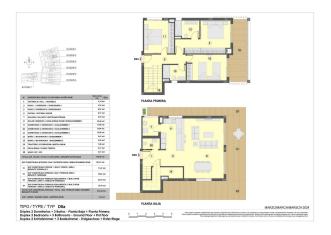

With an area of approx. 161 m², the apartment offers a light-flooded living and dining area with an open fitted kitchen, 3 spacious double bedrooms and 2 modern bathrooms, including an en suite bathroom. There is also a utility room, a guest WC and a cellar room. The partially covered terraces/balconies of approx. 72 m² and a garden of approx. 214 m² extend the living space outdoors.

## **Equipment description:**

Equipment of the apartment

- Functional fitted kitchen (without kitchen appliances) with Silestone worktop, choice of colors
- Spacious terrace and balcony with direct access
- High-quality complete furnishing of the apartment possible for an additional charge
- Electric underfloor heating in the bathrooms included, optional in the entire living area for an extra charge
- Easy-care PVC parquet flooring in elegant laminate design, various color options
- Efficient air conditioning system (hot/cold) via ducts
- Modern heat pump & ventilation system for energy-efficient use
- Electric heating for efficient energy consumption
- Bright bathroom with window and modern shower
- High-quality double glazing for excellent sound insulation and energy efficiency
- Blinds for individual light control
- Custom-made built-in wardrobes
- Practical storage room for additional storage space
- Easy-care laminate flooring throughout the living area
- Cable satellite TV connection available