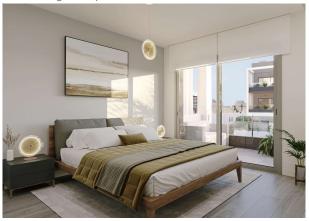

With an area of approx. 161 m², the apartment offers a light-flooded living and dining area with an open fitted kitchen, 3 spacious double bedrooms and 2 modern bathrooms, including an en suite bathroom. There is also a utility room, a guest WC and a cellar room. The partially covered terraces/balconies of approx. 72 m² and a garden of approx. 214 m² extend the living space outdoors.

## **Equipment description:**

Equipment of the apartment

- Functional fitted kitchen (without kitchen appliances) with Silestone worktop, choice of colors
- Spacious terrace and balcony with direct access
- High-quality complete furnishing of the apartment possible for an additional charge
- Electric underfloor heating in the bathrooms included, optional in the entire living area for an extra charge
- Easy-care PVC parquet flooring in elegant laminate design, various color options
- Efficient air conditioning system (hot/cold) via ducts
- Modern heat pump & ventilation system for energy-efficient use
- Electric heating for efficient energy consumption
- Bright bathroom with window and modern shower
- High-quality double glazing for excellent sound insulation and energy efficiency
- Blinds for individual light control
- Custom-made built-in wardrobes
- Practical storage room for additional storage space
- Easy-care laminate flooring throughout the living area
- Cable satellite TV connection available