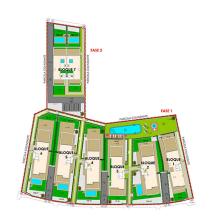

A private pool (4 x 2 m) and complete furnishings including high-quality kitchen appliances can be realized on request for an additional charge.

The residential complex

The residential complex consists of 7 building blocks with a total of 28 apartments:

Blocks 1 to 6 (4 apartments per block)

Underground garage

- 1 first floor apartment with terrace & garden
- 1 maisonette on the first floor with garden
- 1 apartment on the second floor
- 1 penthouse apartment with private sun terrace

Block 7 (4 apartments)

Open underground parking garage

2 first floor apartments with garden

2 top-floor maisonettes with private sun terrace

The complex is fully fenced with walls, metal fence and hedge.

Included in the purchase price: