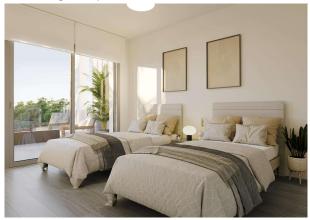

With an area of approx. 161 m², the apartment offers a light-flooded living and dining area with an open fitted kitchen, 3 spacious double bedrooms and 2 modern bathrooms, including an en suite bathroom. There is also a utility room, a guest WC and a cellar room. The partially covered terraces/balconies of approx. 72 m² and a garden of approx. 214 m² extend the living space outdoors.

## **Equipment description:**

Equipment of the apartment

- Functional fitted kitchen (without kitchen appliances) with Silestone worktop, choice of colors
- Spacious terrace and balcony with direct access
- High-quality complete furnishing of the apartment possible for an additional charge
- Electric underfloor heating in the bathrooms included, optional in the entire living area for an extra charge
- Easy-care PVC parquet flooring in elegant laminate design, various color options
- Efficient air conditioning system (hot/cold) via ducts
- Modern heat pump & ventilation system for energy-efficient use
- Electric heating for efficient energy consumption
- Bright bathroom with window and modern shower
- High-quality double glazing for excellent sound insulation and energy efficiency
- Blinds for individual light control
- Custom-made built-in wardrobes
- Practical storage room for additional storage space
- Easy-care laminate flooring throughout the living area
- Cable satellite TV connection available