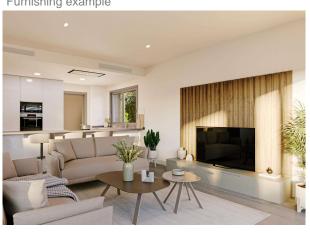

With an area of approx. 161 m², the apartment offers a light-flooded living and dining area with an open fitted kitchen, 3 spacious double bedrooms and 2 modern bathrooms, including an en suite bathroom. There is also a utility room, a guest WC and a cellar room. The partially covered terraces/balconies of approx. 72 m² and a garden of approx. 214 m² extend the living space outdoors.

A private pool (4 x 2 m) and complete furnishings including high-quality kitchen appliances can be realized on request for an additional charge.

The residential complex

The residential complex consists of 7 building blocks with a total of 28 apartments:

## **Equipment description:**

Equipment of the apartment

- Functional fitted kitchen (without kitchen appliances) with Silestone worktop, choice of colors
- Spacious terrace and balcony with direct access
- High-quality complete furnishing of the apartment possible for an additional charge
- Electric underfloor heating in the bathrooms included, optional in the entire living area for an extra charge
- Easy-care PVC parquet flooring in elegant laminate design, various color options
- Efficient air conditioning system (hot/cold) via ducts
- Modern heat pump & ventilation system for energy-efficient use
- Electric heating for efficient energy consumption
- Bright bathroom with window and modern shower
- High-quality double glazing for excellent sound insulation and energy efficiency
- Blinds for individual light control
- Custom-made built-in wardrobes
- Practical storage room for additional storage space
- Easy-care laminate flooring throughout the living area
- Cable satellite TV connection available