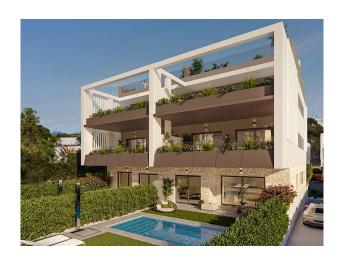

## **Description:**

New build condominium with garden in the popular Colònia de Sant Jordi in the south of Mallorca

This duplex apartment is part of a high-quality residential project under construction, just a few minutes' walk from the coast and the famous Es Trenc beach.

A private pool (4 x 2 m) and complete furnishings including high-quality kitchen appliances can be realized on request for an additional charge.

The residential complex

The residential complex consists of 7 building blocks with a total of 28 apartments:

Blocks 1 to 6 (4 apartments per block)

Underground garage

- 1 first floor apartment with terrace & garden
- 1 maisonette on the first floor with garden
- 1 apartment on the second floor
- 1 penthouse apartment with private sun terrace

Block 7 (4 apartments)

Open underground parking garage

2 first floor apartments with garden

2 top-floor maisonettes with private sun terrace

The complex is fully fenced with walls, metal fence and hedge.

Included in the purchase price: