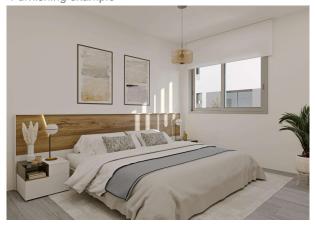

With an area of approx. 161 m², the apartment offers a light-flooded living and dining area with an open fitted kitchen, 3 spacious double bedrooms and 2 modern bathrooms, including an en suite bathroom. There is also a utility room, a guest WC and a cellar room. The partially covered terraces/balconies of approx. 72 m² and a garden of approx. 214 m² extend the living space outdoors.

## **Equipment description:**

Equipment of the apartment

- Functional fitted kitchen (without kitchen appliances) with Silestone worktop, choice of colors
- Spacious terrace and balcony with direct access
- High-quality complete furnishing of the apartment possible for an additional charge
- Electric underfloor heating in the bathrooms included, optional in the entire living area for an extra charge
- Easy-care PVC parquet flooring in elegant laminate design, various color options
- Efficient air conditioning system (hot/cold) via ducts
- Modern heat pump & ventilation system for energy-efficient use
- Electric heating for efficient energy consumption
- Bright bathroom with window and modern shower
- High-quality double glazing for excellent sound insulation and energy efficiency
- Blinds for individual light control
- Custom-made built-in wardrobes
- Practical storage room for additional storage space
- Easy-care laminate flooring throughout the living area
- Cable satellite TV connection available