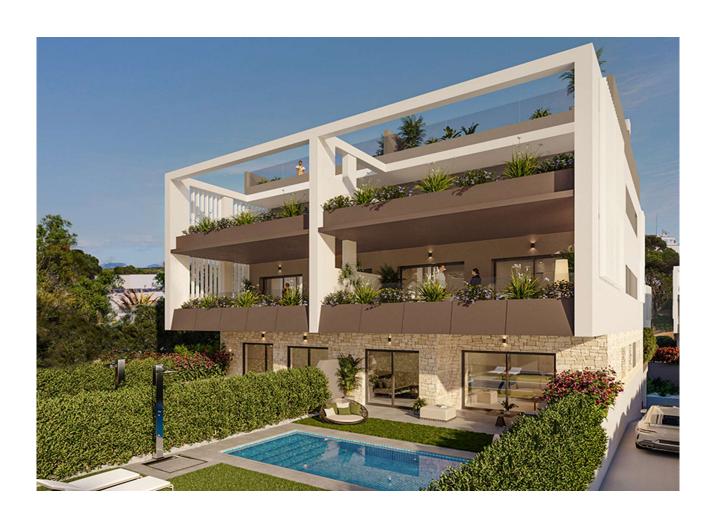

## **Description:**

New build condominium with garden in the popular Colònia de Sant Jordi in the south of Mallorca

This duplex apartment is part of a high-quality residential project under construction, just a few minutes' walk from the coast and the famous Es Trenc beach.

With an area of approx. 161 m², the apartment offers a light-flooded living and dining area with an open fitted kitchen, 3 spacious double bedrooms and 2 modern bathrooms, including an en suite bathroom. There is also a utility room, a guest WC and a cellar room. The partially covered terraces/balconies of approx. 72 m² and a garden of approx. 214 m² extend the living space outdoors.

A private pool (4 x 2 m) and complete furnishings including high-quality kitchen appliances can be realized on request for an additional charge.

The residential complex

The residential complex consists of 7 building blocks with a total of 28 apartments: