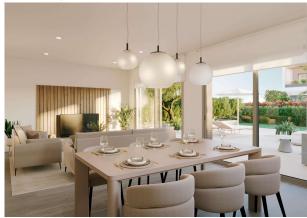

With an area of approx. 161 m², the apartment offers a light-flooded living and dining area with an open fitted kitchen, 3 spacious double bedrooms and 2 modern bathrooms, including an en suite bathroom. There is also a utility room, a guest WC and a cellar room. The partially covered terraces/balconies of approx. 72 m² and a garden of approx. 214 m² extend the living space outdoors.

## **Equipment description:**

Equipment of the apartment

- Functional fitted kitchen (without kitchen appliances) with Silestone worktop, choice of colors
- Spacious terrace and balcony with direct access
- High-quality complete furnishing of the apartment possible for an additional charge
- Electric underfloor heating in the bathrooms included, optional in the entire living area for an extra charge
- Easy-care PVC parquet flooring in elegant laminate design, various color options
- Efficient air conditioning system (hot/cold) via ducts
- Modern heat pump & ventilation system for energy-efficient use
- Electric heating for efficient energy consumption
- Bright bathroom with window and modern shower
- High-quality double glazing for excellent sound insulation and energy efficiency
- Blinds for individual light control
- Custom-made built-in wardrobes
- Practical storage room for additional storage space
- Easy-care laminate flooring throughout the living area
- Cable satellite TV connection available