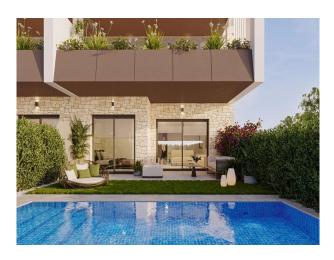

With an area of approx. 161 m², the apartment offers a light-flooded living and dining area with an open fitted kitchen, 3 spacious double bedrooms and 2 modern bathrooms, including an en suite bathroom. There is also a utility room, a guest WC and a cellar room. The partially covered terraces/balconies of approx. 72 m² and a garden of approx. 214 m² extend the living space outdoors.

A private pool (4 x 2 m) and complete furnishings including high-quality kitchen appliances can be realized on request for an additional charge.

The residential complex

The residential complex consists of 7 building blocks with a total of 28 apartments: