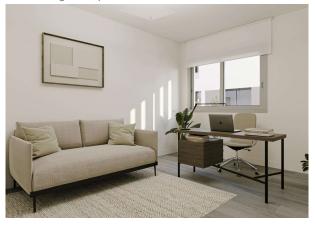

With an area of approx. 161 m², the apartment offers a light-flooded living and dining area with an open fitted kitchen, 3 spacious double bedrooms and 2 modern bathrooms, including an en suite bathroom. There is also a utility room, a guest WC and a cellar room. The partially covered terraces/balconies of approx. 72 m² and a garden of approx. 214 m² extend the living space outdoors.

## **Equipment description:**

Equipment of the apartment

- Functional fitted kitchen (without kitchen appliances) with Silestone worktop, choice of colors
- Spacious terrace and balcony with direct access
- High-quality complete furnishing of the apartment possible for an additional charge
- Electric underfloor heating in the bathrooms included, optional in the entire living area for an extra charge
- Easy-care PVC parquet flooring in elegant laminate design, various color options
- Efficient air conditioning system (hot/cold) via ducts
- Modern heat pump & ventilation system for energy-efficient use
- Electric heating for efficient energy consumption
- Bright bathroom with window and modern shower
- High-quality double glazing for excellent sound insulation and energy efficiency
- Blinds for individual light control
- Custom-made built-in wardrobes
- Practical storage room for additional storage space
- Easy-care laminate flooring throughout the living area
- Cable satellite TV connection available