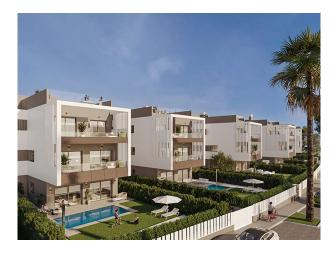

A private pool (4 x 2 m) and complete furnishings including high-quality kitchen appliances can be realized on request for an additional charge.

The residential complex

The residential complex consists of 7 building blocks with a total of 28 apartments:

Blocks 1 to 6 (4 apartments per block)

Underground garage

- 1 first floor apartment with terrace & garden
- 1 maisonette on the first floor with garden
- 1 apartment on the second floor
- 1 penthouse apartment with private sun terrace

Block 7 (4 apartments)

Open underground parking garage

2 first floor apartments with garden

2 top-floor maisonettes with private sun terrace

The complex is fully fenced with walls, metal fence and hedge.

Included in the purchase price: