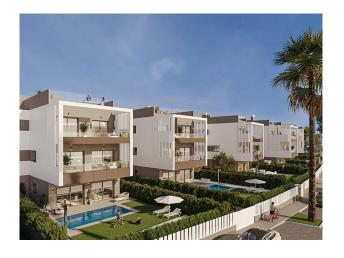

## **Description:**

New build condominium with garden in the popular Colònia de Sant Jordi in the south of Mallorca

This duplex apartment is part of a high-quality residential project under construction, just a few minutes' walk from the coast and the famous Es Trenc beach.

A private pool (4 x 2 m) and complete furnishings including high-quality kitchen appliances can be realized on request for an additional charge.

The residential complex

The residential complex consists of 7 building blocks with a total of 28 apartments:

Blocks 1 to 6 (4 apartments per block)

Underground garage

- 1 first floor apartment with terrace & garden
- 1 maisonette on the first floor with garden
- 1 apartment on the second floor
- 1 penthouse apartment with private sun terrace

Block 7 (4 apartments)

Open underground parking garage

2 first floor apartments with garden

2 top-floor maisonettes with private sun terrace

The complex is fully fenced with walls, metal fence and hedge.

Included in the purchase price: