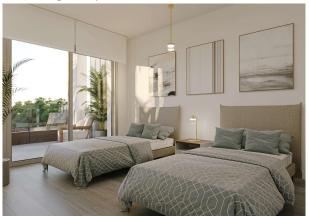

With an area of approx. 161 m², the apartment offers a light-flooded living and dining area with an open fitted kitchen, 3 spacious double bedrooms and 2 modern bathrooms, including an en suite bathroom. There is also a utility room, a guest WC and a cellar room. The partially covered terraces/balconies of approx. 72 m² and a garden of approx. 214 m² extend the living space outdoors.

## **Equipment description:**

Equipment of the apartment

- Functional fitted kitchen (without kitchen appliances) with Silestone worktop, choice of colors
- Spacious terrace and balcony with direct access
- High-quality complete furnishing of the apartment possible for an additional charge
- Electric underfloor heating in the bathrooms included, optional in the entire living area for an extra charge
- Easy-care PVC parquet flooring in elegant laminate design, various color options
- Efficient air conditioning system (hot/cold) via ducts
- Modern heat pump & ventilation system for energy-efficient use
- Electric heating for efficient energy consumption
- Bright bathroom with window and modern shower
- High-quality double glazing for excellent sound insulation and energy efficiency
- Blinds for individual light control
- Custom-made built-in wardrobes
- Practical storage room for additional storage space
- Easy-care laminate flooring throughout the living area
- Cable satellite TV connection available