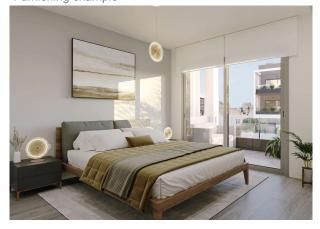

With an area of approx. 161 m², the apartment offers a light-flooded living and dining area with an open fitted kitchen, 3 spacious double bedrooms and 2 modern bathrooms, including an en suite bathroom. There is also a utility room, a guest WC and a cellar room. The partially covered terraces/balconies of approx. 72 m² and a garden of approx. 214 m² extend the living space outdoors.

## **Equipment description:**

Equipment of the apartment

- Functional fitted kitchen (without kitchen appliances) with Silestone worktop, choice of colors
- Spacious terrace and balcony with direct access
- High-quality complete furnishing of the apartment possible for an additional charge
- Electric underfloor heating in the bathrooms included, optional in the entire living area for an extra charge
- Easy-care PVC parquet flooring in elegant laminate design, various color options
- Efficient air conditioning system (hot/cold) via ducts
- Modern heat pump & ventilation system for energy-efficient use
- Electric heating for efficient energy consumption
- Bright bathroom with window and modern shower
- High-quality double glazing for excellent sound insulation and energy efficiency
- Blinds for individual light control
- Custom-made built-in wardrobes
- Practical storage room for additional storage space
- Easy-care laminate flooring throughout the living area
- Cable satellite TV connection available