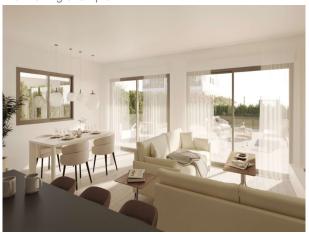

With an area of approx. 161 m², the apartment offers a light-flooded living and dining area with an open fitted kitchen, 3 spacious double bedrooms and 2 modern bathrooms, including an en suite bathroom. There is also a utility room, a guest WC and a cellar room. The partially covered terraces/balconies of approx. 72 m² and a garden of approx. 214 m² extend the living space outdoors.

## **Equipment description:**

Equipment of the apartment

- Functional fitted kitchen (without kitchen appliances) with Silestone worktop, choice of colors
- Spacious terrace and balcony with direct access
- High-quality complete furnishing of the apartment possible for an additional charge
- Electric underfloor heating in the bathrooms included, optional in the entire living area for an extra charge
- Easy-care PVC parquet flooring in elegant laminate design, various color options
- Efficient air conditioning system (hot/cold) via ducts
- Modern heat pump & ventilation system for energy-efficient use
- Electric heating for efficient energy consumption
- Bright bathroom with window and modern shower
- High-quality double glazing for excellent sound insulation and energy efficiency
- Blinds for individual light control
- Custom-made built-in wardrobes
- Practical storage room for additional storage space
- Easy-care laminate flooring throughout the living area
- Cable satellite TV connection available