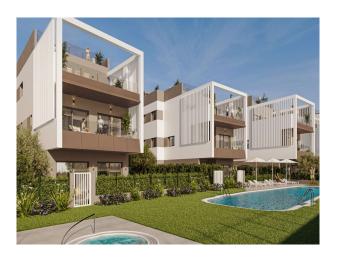

A private pool (4 x 2 m) and complete furnishings including high-quality kitchen appliances can be realized on request for an additional charge.

The residential complex

The residential complex consists of 7 building blocks with a total of 28 apartments:

- ? Underground parking space with pre-installed charging station for electric cars
- ? Cellar room
- ? Communal pool with jacuzzi
- ? Additional communal terrace

The new-build project is being realized by one of Spain's largest property developers with over 50 years of experience. Completion is planned for November 2026.

- Security entrance door

Building & communal area

- Community pool for use by all residents
- Passenger elevator for easy access
- Refreshing pool for hot summer days
- Parking space in the underground garage with electric charging station and storage room
- Fully fenced