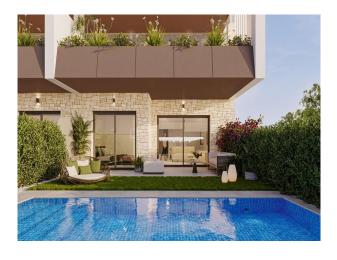

With an area of approx. 161 m², the apartment offers a light-flooded living and dining area with an open fitted kitchen, 3 spacious double bedrooms and 2 modern bathrooms, including an en suite bathroom. There is also a utility room, a guest WC and a cellar room. The partially covered terraces/balconies of approx. 72 m² and a garden of approx. 214 m² extend the living space outdoors.

A private pool (4 x 2 m) and complete furnishings including high-quality kitchen appliances can be realized on request for an additional charge.

The residential complex

The residential complex consists of 7 building blocks with a total of 28 apartments: