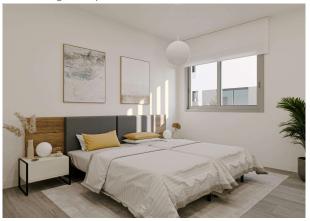

With an area of approx. 161 m², the apartment offers a light-flooded living and dining area with an open fitted kitchen, 3 spacious double bedrooms and 2 modern bathrooms, including an en suite bathroom. There is also a utility room, a guest WC and a cellar room. The partially covered terraces/balconies of approx. 72 m² and a garden of approx. 214 m² extend the living space outdoors.

## **Equipment description:**

Equipment of the apartment

- Functional fitted kitchen (without kitchen appliances) with Silestone worktop, choice of colors
- Spacious terrace and balcony with direct access
- High-quality complete furnishing of the apartment possible for an additional charge
- Electric underfloor heating in the bathrooms included, optional in the entire living area for an extra charge
- Easy-care PVC parquet flooring in elegant laminate design, various color options
- Efficient air conditioning system (hot/cold) via ducts
- Modern heat pump & ventilation system for energy-efficient use
- Electric heating for efficient energy consumption
- Bright bathroom with window and modern shower
- High-quality double glazing for excellent sound insulation and energy efficiency
- Blinds for individual light control
- Custom-made built-in wardrobes
- Practical storage room for additional storage space
- Easy-care laminate flooring throughout the living area
- Cable satellite TV connection available