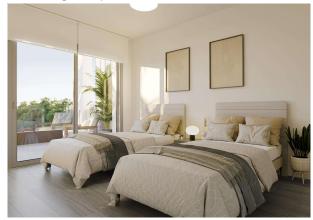

With an area of approx. 161 m², the apartment offers a light-flooded living and dining area with an open fitted kitchen, 3 spacious double bedrooms and 2 modern bathrooms, including an en suite bathroom. There is also a utility room, a guest WC and a cellar room. The partially covered terraces/balconies of approx. 72 m² and a garden of approx. 214 m² extend the living space outdoors.

## **Equipment description:**

Equipment of the apartment

- Functional fitted kitchen (without kitchen appliances) with Silestone worktop, choice of colors
- Spacious terrace and balcony with direct access
- High-quality complete furnishing of the apartment possible for an additional charge
- Electric underfloor heating in the bathrooms included, optional in the entire living area for an extra charge
- Easy-care PVC parquet flooring in elegant laminate design, various color options
- Efficient air conditioning system (hot/cold) via ducts
- Modern heat pump & ventilation system for energy-efficient use
- Electric heating for efficient energy consumption
- Bright bathroom with window and modern shower
- High-quality double glazing for excellent sound insulation and energy efficiency
- Blinds for individual light control
- Custom-made built-in wardrobes
- Practical storage room for additional storage space
- Easy-care laminate flooring throughout the living area
- Cable satellite TV connection available