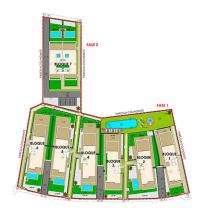

A private pool (4 x 2 m) and complete furnishings including high-quality kitchen appliances can be realized on request for an additional charge.

The residential complex

The residential complex consists of 7 building blocks with a total of 28 apartments:

Blocks 1 to 6 (4 apartments per block)

Underground garage

- 1 first floor apartment with terrace & garden
- 1 maisonette on the first floor with garden
- 1 apartment on the second floor
- 1 penthouse apartment with private sun terrace

Block 7 (4 apartments)

Open underground parking garage

2 first floor apartments with garden

2 top-floor maisonettes with private sun terrace

The complex is fully fenced with walls, metal fence and hedge.

Included in the purchase price: