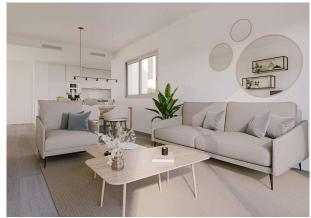

With an area of approx. 161 m², the apartment offers a light-flooded living and dining area with an open fitted kitchen, 3 spacious double bedrooms and 2 modern bathrooms, including an en suite bathroom. There is also a utility room, a guest WC and a cellar room. The partially covered terraces/balconies of approx. 72 m² and a garden of approx. 214 m² extend the living space outdoors.

## **Equipment description:**

Equipment of the apartment

- Functional fitted kitchen (without kitchen appliances) with Silestone worktop, choice of colors
- Spacious terrace and balcony with direct access
- High-quality complete furnishing of the apartment possible for an additional charge
- Electric underfloor heating in the bathrooms included, optional in the entire living area for an extra charge
- Easy-care PVC parquet flooring in elegant laminate design, various color options
- Efficient air conditioning system (hot/cold) via ducts
- Modern heat pump & ventilation system for energy-efficient use
- Electric heating for efficient energy consumption
- Bright bathroom with window and modern shower
- High-quality double glazing for excellent sound insulation and energy efficiency
- Blinds for individual light control
- Custom-made built-in wardrobes
- Practical storage room for additional storage space
- Easy-care laminate flooring throughout the living area
- Cable satellite TV connection available