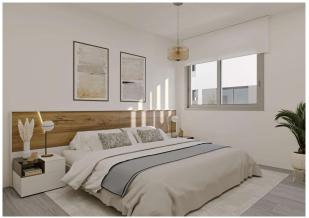

With an area of approx. 161 m², the apartment offers a light-flooded living and dining area with an open fitted kitchen, 3 spacious double bedrooms and 2 modern bathrooms, including an en suite bathroom. There is also a utility room, a guest WC and a cellar room. The partially covered terraces/balconies of approx. 72 m² and a garden of approx. 214 m² extend the living space outdoors.

## **Equipment description:**

Equipment of the apartment

- Functional fitted kitchen (without kitchen appliances) with Silestone worktop, choice of colors
- Spacious terrace and balcony with direct access
- High-quality complete furnishing of the apartment possible for an additional charge
- Electric underfloor heating in the bathrooms included, optional in the entire living area for an extra charge
- Easy-care PVC parquet flooring in elegant laminate design, various color options
- Efficient air conditioning system (hot/cold) via ducts
- Modern heat pump & ventilation system for energy-efficient use
- Electric heating for efficient energy consumption
- Bright bathroom with window and modern shower
- High-quality double glazing for excellent sound insulation and energy efficiency
- Blinds for individual light control
- Custom-made built-in wardrobes
- Practical storage room for additional storage space
- Easy-care laminate flooring throughout the living area
- Cable satellite TV connection available