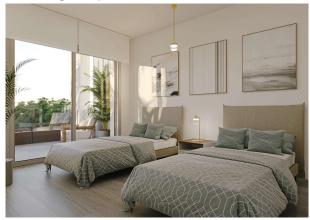

With an area of approx. 161 m², the apartment offers a light-flooded living and dining area with an open fitted kitchen, 3 spacious double bedrooms and 2 modern bathrooms, including an en suite bathroom. There is also a utility room, a guest WC and a cellar room. The partially covered terraces/balconies of approx. 72 m² and a garden of approx. 214 m² extend the living space outdoors.

## **Equipment description:**

Equipment of the apartment

- Functional fitted kitchen (without kitchen appliances) with Silestone worktop, choice of colors
- Spacious terrace and balcony with direct access
- High-quality complete furnishing of the apartment possible for an additional charge
- Electric underfloor heating in the bathrooms included, optional in the entire living area for an extra charge
- Easy-care PVC parquet flooring in elegant laminate design, various color options
- Efficient air conditioning system (hot/cold) via ducts
- Modern heat pump & ventilation system for energy-efficient use
- Electric heating for efficient energy consumption
- Bright bathroom with window and modern shower
- High-quality double glazing for excellent sound insulation and energy efficiency
- Blinds for individual light control
- Custom-made built-in wardrobes
- Practical storage room for additional storage space
- Easy-care laminate flooring throughout the living area
- Cable satellite TV connection available