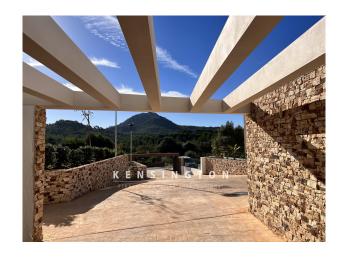

The apartment has 2 bedrooms, 2 bathrooms with electric underfloor heating and a fantastic kitchen with quartz worktop. The interiors are bright and spacious thanks to the large windows and balconies. A staircase leads up to the approx. 109 m2 roof terrace. The south-facing development offers magnificent views of the sea and the mountains, perfect for placing a hot tub.