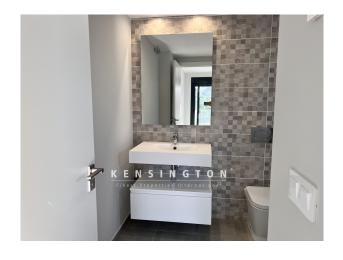

The apartment has 2 bedrooms, 2 bathrooms with electric underfloor heating and a fantastic kitchen with quartz worktop. The interiors are bright and spacious thanks to the large windows and balconies. A staircase leads up to the approx. 109 m2 roof terrace. The south-facing development offers magnificent views of the sea and the mountains, perfect for placing a hot tub.

<sup>&</sup>quot;tx\_openimmo\_label.immobilie\_preise\_stpSonstiges

<sup>&</sup>quot; with value "" and 1 argument(s)!:

An ideal vacation or year-round home close to the beach, we recommend a viewing!

Further features: Outdoor parking space (underground parking space can be purchased), air conditioning hot / cold with air heat pump, underfloor heating in the bathrooms, ISO windows, fitted kitchen (without electrical appliances), utility room, terrace + roof terrace with sea views, outdoor shower, BBQ