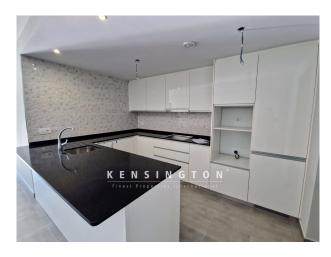

The apartment has 2 bedrooms, 2 bathrooms with electric underfloor heating and a fantastic kitchen with quartz worktop. The interiors are bright and spacious thanks to the large windows and balconies. A staircase leads up to the approx. 109 m2 roof terrace. The south-facing development offers magnificent views of the sea and the mountains, perfect for placing a hot tub.

<sup>&</sup>quot;tx\_openimmo\_label.immobilie\_preise\_stpSonstiges

<sup>&</sup>quot; with value "" and 1 argument(s)!:

An ideal vacation or year-round home close to the beach, we recommend a viewing!

Further features: Outdoor parking space (underground parking space can be purchased), air conditioning hot / cold with air heat pump, underfloor heating in the bathrooms, ISO windows, fitted kitchen (without electrical appliances), utility room, terrace + roof terrace with sea views, outdoor shower, BBQ