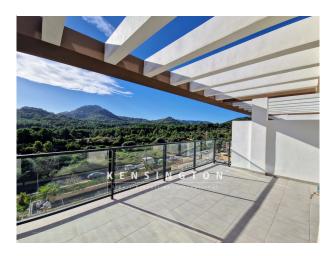

# **Description:**

This modern penthouse apartment is located in a recently completed new development with a large communal pool, jacuzzi, playground, green area and underground parking in Font de Sa Cala. Nearby you will find sandy beaches with turquoise waters, cliffs and green areas for hiking and walking.

The apartment has 2 bedrooms, 2 bathrooms with electric underfloor heating and a fantastic kitchen with quartz worktop. The interiors are bright and spacious thanks to the large windows and balconies. A staircase leads up to the approx. 109 m2 roof terrace. The south-facing development offers magnificent views of the sea and the mountains, perfect for placing a hot tub.

<sup>&</sup>quot;tx\_openimmo\_label.immobilie\_preise\_stpSonstiges

<sup>&</sup>quot; with value "" and 1 argument(s)!:

An ideal vacation or year-round home close to the beach, we recommend a viewing!

Further features: Outdoor parking space (underground parking space can be purchased), air conditioning hot / cold with air heat pump, underfloor heating in the bathrooms, ISO windows, fitted kitchen (without electrical appliances), utility room, terrace + roof terrace with sea views, outdoor shower, BBQ