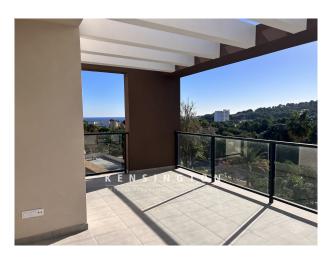

# **Description:**

This modern penthouse apartment is located in a recently completed new development with a large communal pool, jacuzzi, playground, green area and underground parking in Font de Sa Cala. Nearby you will find sandy beaches with turquoise waters, cliffs and green areas for hiking and walking.

The apartment has 2 bedrooms, 2 bathrooms with electric underfloor heating and a fantastic kitchen with quartz worktop. The interiors are bright and spacious thanks to the large windows and balconies. A staircase leads up to the approx. 109 m2 roof terrace. The south-facing development offers magnificent views of the sea and the mountains, perfect for placing a hot tub.

<sup>&</sup>quot;tx\_openimmo\_label.immobilie\_preise\_stpSonstiges

<sup>&</sup>quot; with value "" and 1 argument(s)!:

An ideal vacation or year-round home close to the beach, we recommend a viewing!

Further features: Outdoor parking space (underground parking space can be purchased), air conditioning hot / cold with air heat pump, underfloor heating in the bathrooms, ISO windows, fitted kitchen (without electrical appliances), utility room, terrace + roof terrace with sea views, outdoor shower, BBQ