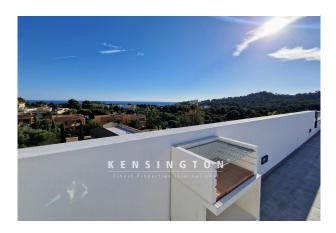

The apartment has 2 bedrooms, 2 bathrooms with electric underfloor heating and a fantastic kitchen with quartz worktop. The interiors are bright and spacious thanks to the large windows and balconies. A staircase leads up to the approx. 109 m2 roof terrace. The south-facing development offers magnificent views of the sea and the mountains, perfect for placing a hot tub.

<sup>&</sup>quot;tx\_openimmo\_label.immobilie\_preise\_stpSonstiges

<sup>&</sup>quot; with value "" and 1 argument(s)!:

An ideal vacation or year-round home close to the beach, we recommend a viewing!

Further features: Outdoor parking space (underground parking space can be purchased), air conditioning hot / cold with air heat pump, underfloor heating in the bathrooms, ISO windows, fitted kitchen (without electrical appliances), utility room, terrace + roof terrace with sea views, outdoor shower, BBQ