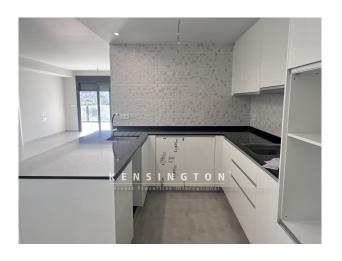

The apartment has 2 bedrooms, 2 bathrooms with electric underfloor heating and a fantastic kitchen with quartz worktop. The interiors are bright and spacious thanks to the large windows and balconies. A staircase leads up to the approx. 109 m2 roof terrace. The south-facing development offers magnificent views of the sea and the mountains, perfect for placing a hot tub.

<sup>&</sup>quot;tx\_openimmo\_label.immobilie\_preise\_stpSonstiges

<sup>&</sup>quot; with value "" and 1 argument(s)!:

An ideal vacation or year-round home close to the beach, we recommend a viewing!

Further features: Outdoor parking space (underground parking space can be purchased), air conditioning hot / cold with air heat pump, underfloor heating in the bathrooms, ISO windows, fitted kitchen (without electrical appliances), utility room, terrace + roof terrace with sea views, outdoor shower, BBQ