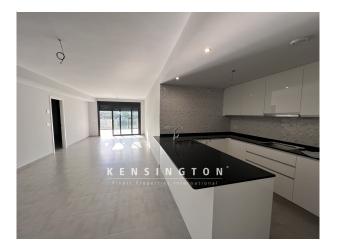

The apartment has 2 bedrooms, 2 bathrooms with electric underfloor heating and a fantastic kitchen with quartz worktop. The interiors are bright and spacious thanks to the large windows and balconies. A staircase leads up to the approx. 109 m2 roof terrace. The south-facing development offers magnificent views of the sea and the mountains, perfect for placing a hot tub.

<sup>&</sup>quot;tx\_openimmo\_label.immobilie\_preise\_stpSonstiges

<sup>&</sup>quot; with value "" and 1 argument(s)!:

An ideal vacation or year-round home close to the beach, we recommend a viewing!

Further features: Outdoor parking space (underground parking space can be purchased), air conditioning hot / cold with air heat pump, underfloor heating in the bathrooms, ISO windows, fitted kitchen (without electrical appliances), utility room, terrace + roof terrace with sea views, outdoor shower, BBQ