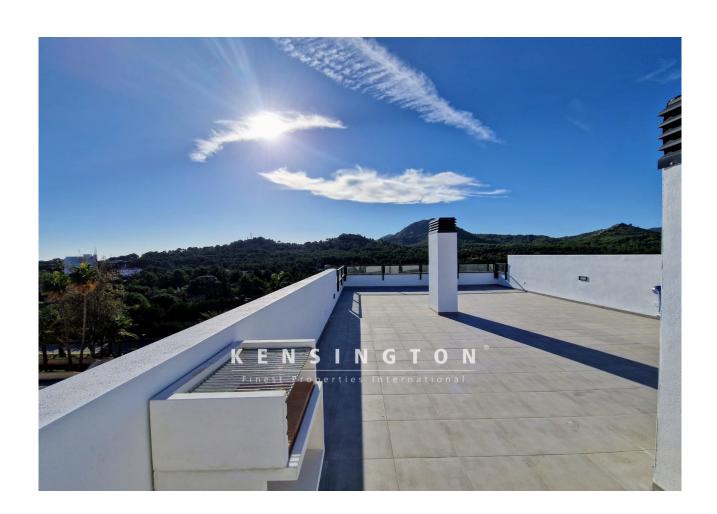

The apartment has 2 bedrooms, 2 bathrooms with electric underfloor heating and a fantastic kitchen with quartz worktop. The interiors are bright and spacious thanks to the large windows and balconies. A staircase leads up to the approx. 109 m2 roof terrace. The south-facing development offers magnificent views of the sea and the mountains, perfect for placing a hot tub.

<sup>&</sup>quot;tx\_openimmo\_label.immobilie\_preise\_stpSonstiges

<sup>&</sup>quot; with value "" and 1 argument(s)!:

An ideal vacation or year-round home close to the beach, we recommend a viewing!

Further features: Outdoor parking space (underground parking space can be purchased), air conditioning hot / cold with air heat pump, underfloor heating in the bathrooms, ISO windows, fitted kitchen (without electrical appliances), utility room, terrace + roof terrace with sea views, outdoor shower, BBQ