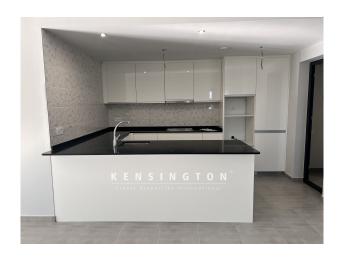

The apartment has 2 bedrooms, 2 bathrooms with electric underfloor heating and a fantastic kitchen with quartz worktop. The interiors are bright and spacious thanks to the large windows and balconies. A staircase leads up to the approx. 109 m2 roof terrace. The south-facing development offers magnificent views of the sea and the mountains, perfect for placing a hot tub.

<sup>&</sup>quot;tx\_openimmo\_label.immobilie\_preise\_stpSonstiges

<sup>&</sup>quot; with value "" and 1 argument(s)!:

An ideal vacation or year-round home close to the beach, we recommend a viewing!

Further features: Outdoor parking space (underground parking space can be purchased), air conditioning hot / cold with air heat pump, underfloor heating in the bathrooms, ISO windows, fitted kitchen (without electrical appliances), utility room, terrace + roof terrace with sea views, outdoor shower, BBQ