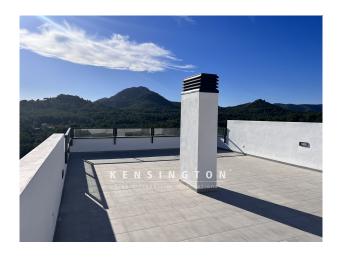

The apartment has 2 bedrooms, 2 bathrooms with electric underfloor heating and a fantastic kitchen with quartz worktop. The interiors are bright and spacious thanks to the large windows and balconies. A staircase leads up to the approx. 109 m2 roof terrace. The south-facing development offers magnificent views of the sea and the mountains, perfect for placing a hot tub.

<sup>&</sup>quot;tx\_openimmo\_label.immobilie\_preise\_stpSonstiges

<sup>&</sup>quot; with value "" and 1 argument(s)!:

An ideal vacation or year-round home close to the beach, we recommend a viewing!

Further features: Outdoor parking space (underground parking space can be purchased), air conditioning hot / cold with air heat pump, underfloor heating in the bathrooms, ISO windows, fitted kitchen (without electrical appliances), utility room, terrace + roof terrace with sea views, outdoor shower, BBQ