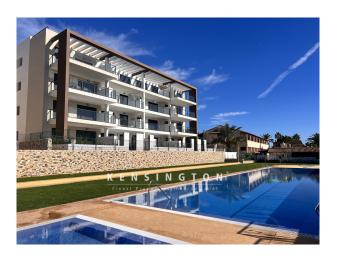

# **Description:**

This modern penthouse apartment is located in a recently completed new development with a large communal pool, jacuzzi, playground, green area and underground parking in Font de Sa Cala. Nearby you will find sandy beaches with turquoise waters, cliffs and green areas for hiking and walking.

The apartment has 2 bedrooms, 2 bathrooms with electric underfloor heating and a fantastic kitchen with quartz worktop. The interiors are bright and spacious thanks to the large windows and balconies. A staircase leads up to the approx. 109 m2 roof terrace. The south-facing development offers magnificent views of the sea and the mountains, perfect for placing a hot tub.