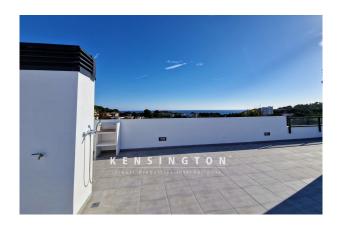

The apartment has 2 bedrooms, 2 bathrooms with electric underfloor heating and a fantastic kitchen with quartz worktop. The interiors are bright and spacious thanks to the large windows and balconies. A staircase leads up to the approx. 109 m2 roof terrace. The south-facing development offers magnificent views of the sea and the mountains, perfect for placing a hot tub.

<sup>&</sup>quot;tx\_openimmo\_label.immobilie\_preise\_stpSonstiges

<sup>&</sup>quot; with value "" and 1 argument(s)!:

An ideal vacation or year-round home close to the beach, we recommend a viewing!

Further features: Outdoor parking space (underground parking space can be purchased), air conditioning hot / cold with air heat pump, underfloor heating in the bathrooms, ISO windows, fitted kitchen (without electrical appliances), utility room, terrace + roof terrace with sea views, outdoor shower, BBQ