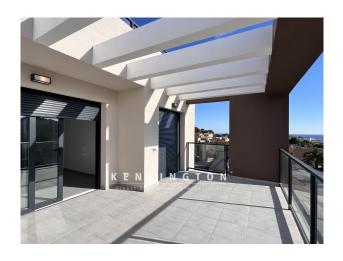

# **Description:**

This modern penthouse apartment is located in a recently completed new development with a large communal pool, jacuzzi, playground, green area and underground parking in Font de Sa Cala. Nearby you will find sandy beaches with turquoise waters, cliffs and green areas for hiking and walking.

The apartment has 2 bedrooms, 2 bathrooms with electric underfloor heating and a fantastic kitchen with quartz worktop. The interiors are bright and spacious thanks to the large windows and balconies. A staircase leads up to the approx. 109 m2 roof terrace. The south-facing development offers magnificent views of the sea and the mountains, perfect for placing a hot tub.

<sup>&</sup>quot;tx\_openimmo\_label.immobilie\_preise\_stpSonstiges

<sup>&</sup>quot; with value "" and 1 argument(s)!:

An ideal vacation or year-round home close to the beach, we recommend a viewing!

Further features: Outdoor parking space (underground parking space can be purchased), air conditioning hot / cold with air heat pump, underfloor heating in the bathrooms, ISO windows, fitted kitchen (without electrical appliances), utility room, terrace + roof terrace with sea views, outdoor shower, BBQ