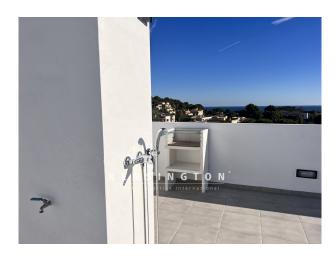

The apartment has 2 bedrooms, 2 bathrooms with electric underfloor heating and a fantastic kitchen with quartz worktop. The interiors are bright and spacious thanks to the large windows and balconies. A staircase leads up to the approx. 109 m2 roof terrace. The south-facing development offers magnificent views of the sea and the mountains, perfect for placing a hot tub.

<sup>&</sup>quot;tx\_openimmo\_label.immobilie\_preise\_stpSonstiges

<sup>&</sup>quot; with value "" and 1 argument(s)!:

An ideal vacation or year-round home close to the beach, we recommend a viewing!

Further features: Outdoor parking space (underground parking space can be purchased), air conditioning hot / cold with air heat pump, underfloor heating in the bathrooms, ISO windows, fitted kitchen (without electrical appliances), utility room, terrace + roof terrace with sea views, outdoor shower, BBQ