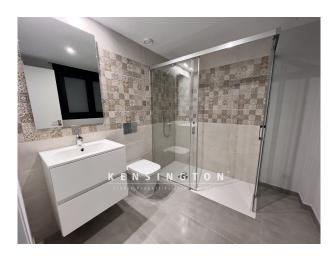

The apartment has 2 bedrooms, 2 bathrooms with electric underfloor heating and a fantastic kitchen with quartz worktop. The interiors are bright and spacious thanks to the large windows and balconies. A staircase leads up to the approx. 109 m2 roof terrace. The south-facing development offers magnificent views of the sea and the mountains, perfect for placing a hot tub.

<sup>&</sup>quot;tx\_openimmo\_label.immobilie\_preise\_stpSonstiges

<sup>&</sup>quot; with value "" and 1 argument(s)!:

An ideal vacation or year-round home close to the beach, we recommend a viewing!

Further features: Outdoor parking space (underground parking space can be purchased), air conditioning hot / cold with air heat pump, underfloor heating in the bathrooms, ISO windows, fitted kitchen (without electrical appliances), utility room, terrace + roof terrace with sea views, outdoor shower, BBQ