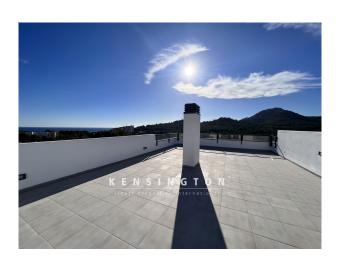

The apartment has 2 bedrooms, 2 bathrooms with electric underfloor heating and a fantastic kitchen with quartz worktop. The interiors are bright and spacious thanks to the large windows and balconies. A staircase leads up to the approx. 109 m2 roof terrace. The south-facing development offers magnificent views of the sea and the mountains, perfect for placing a hot tub.

<sup>&</sup>quot;tx\_openimmo\_label.immobilie\_preise\_stpSonstiges

<sup>&</sup>quot; with value "" and 1 argument(s)!:

An ideal vacation or year-round home close to the beach, we recommend a viewing!

Further features: Outdoor parking space (underground parking space can be purchased), air conditioning hot / cold with air heat pump, underfloor heating in the bathrooms, ISO windows, fitted kitchen (without electrical appliances), utility room, terrace + roof terrace with sea views, outdoor shower, BBQ