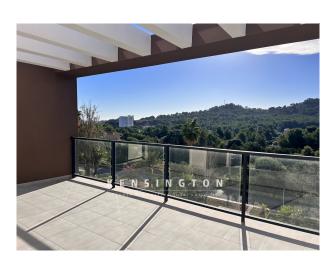

# **Description:**

This modern penthouse apartment is located in a recently completed new development with a large communal pool, jacuzzi, playground, green area and underground parking in Font de Sa Cala. Nearby you will find sandy beaches with turquoise waters, cliffs and green areas for hiking and walking.

The apartment has 2 bedrooms, 2 bathrooms with electric underfloor heating and a fantastic kitchen with quartz worktop. The interiors are bright and spacious thanks to the large windows and balconies. A staircase leads up to the approx. 109 m2 roof terrace. The south-facing development offers magnificent views of the sea and the mountains, perfect for placing a hot tub.

<sup>&</sup>quot;tx\_openimmo\_label.immobilie\_preise\_stpSonstiges

<sup>&</sup>quot; with value "" and 1 argument(s)!:

An ideal vacation or year-round home close to the beach, we recommend a viewing!

Further features: Outdoor parking space (underground parking space can be purchased), air conditioning hot / cold with air heat pump, underfloor heating in the bathrooms, ISO windows, fitted kitchen (without electrical appliances), utility room, terrace + roof terrace with sea views, outdoor shower, BBQ