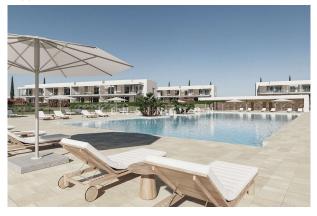

The residential complex

The residential complex extends over an area of 34,000 m², is fully fenced and under video surveillance! It offers numerous amenities, including a large saltwater communal pool, a separate children's pool and well-kept communal gardens. A modern equipped gym with sauna is also available to residents.

A covered parking lot with charging facilities for electric vehicles completes the offer. High construction quality, first-class heat and sound insulation and energy efficiency class "A" underline the high standard of this property.