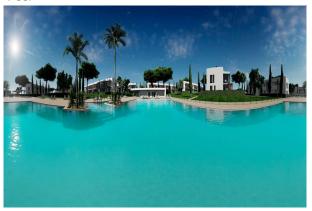

The residential complex

The residential complex extends over an area of 34,000 m², is fully fenced and under video surveillance! It offers numerous amenities, including a large saltwater communal pool, a separate children's pool and well-kept communal gardens. A modern equipped gym with sauna is also available to residents.