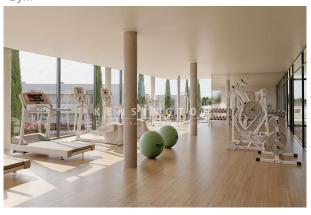

The residential complex

The residential complex extends over an area of 34,000 m², is fully fenced and under video surveillance! It offers numerous amenities, including a large saltwater communal pool, a separate children's pool and well-kept communal gardens. A modern equipped gym with sauna is also available to residents.

## **Equipment description:**

- Modern bathroom with underfloor heating and shower
- Open, fully equipped fitted kitchen
- High-quality tiled floors
- Cable satellite/TV connection available
- Sunny terrace
- Sauna\*
- Pool\*
- Fitness room\*
- Covered carport including charging connection, at no additional cost
- Environmentally friendly heating options: Electric heating, air conditioning for hot and cold air
- Innovative energy supply through electric, solar and geothermal energy