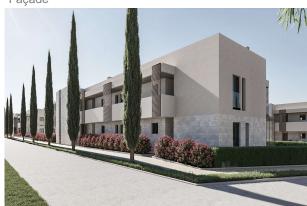

## **Description:**

New-build penthouse in Sa Ràpita - modern living with maximum comfort (completion in 2025)

This 2-bedroom condominium with a spacious roof terrace is located in the south of Mallorca, in the immediate vicinity of the famous Es Trenc beach. With an area of approx. 94 m², a terrace/balcony of approx. 29 m² and a roof terrace of approx. 70 m², this apartment offers a high-quality living ambience and state-of-the-art facilities.

The residential complex

The residential complex extends over an area of 34,000 m², is fully fenced and under video surveillance! It offers numerous amenities, including a large saltwater communal pool, a separate children's pool and well-kept communal gardens. A modern equipped gym with sauna is also available to residents.

A covered parking lot with charging facilities for electric vehicles completes the offer. High construction quality, first-class heat and sound insulation and energy efficiency class "A" underline the high standard of this property.