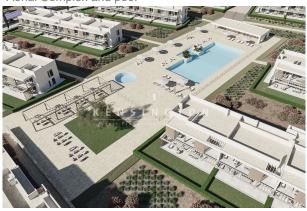

The residential complex

The residential complex extends over an area of 34,000 m², is fully fenced and under video surveillance! It offers numerous amenities, including a large saltwater communal pool, a separate children's pool and well-kept communal gardens. A modern equipped gym with sauna is also available to residents.