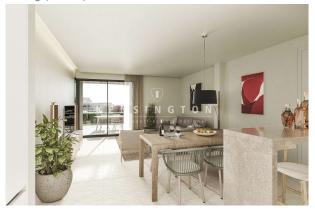

The bright living and dining area with open Nolte kitchen is equipped with high-quality Bosch appliances and an elegant Silestone worktop. Two spacious double bedrooms, one of which has a dressing area, and two modern bathrooms, including an en suite bathroom, ensure maximum living comfort. The covered terrace and a private roof terrace extend the living space to the outside. Both outdoor areas are equipped with water and electricity connections and offer uninterrupted views of the Mediterranean surroundings.