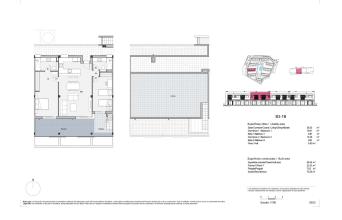

# general:

| object number external: | KMSL07410             | as from:                  | 19.07.2025           |
|-------------------------|-----------------------|---------------------------|----------------------|
| usage:                  | habitation            | marketing method:         | purchase             |
| property:               | flat                  | construction year:        | 2025                 |
| place:                  | 07639 Sa Rapita       | living space:             | 94,00 m <sup>2</sup> |
| Floor space:            | 193,00 m <sup>2</sup> | floor:                    | 1                    |
| Number of Rooms:        | 3,0                   | Number of bedrooms:       | 2,0                  |
| Number of bathrooms:    | 2,0                   | number of parking spaces: | 1,0                  |
| Condition:              | as new                |                           |                      |

## **Description:**

New-build penthouse in Sa Ràpita - modern living with maximum comfort (completion in 2025)

This 2-bedroom condominium with a spacious roof terrace is located in the south of Mallorca, in the immediate vicinity of the famous Es Trenc beach. With an area of approx. 94 m², a terrace/balcony of approx. 29 m² and a roof terrace of approx. 70 m², this apartment offers a high-quality living ambience and state-of-the-art facilities.

The bright living and dining area with open Nolte kitchen is equipped with high-quality Bosch appliances and an elegant Silestone worktop. Two spacious double bedrooms, one of which has a dressing area, and two modern bathrooms, including an en suite bathroom, ensure maximum living comfort. The covered terrace and a private roof terrace extend the living space to the outside. Both outdoor areas are equipped with water and electricity connections and offer uninterrupted views of the Mediterranean surroundings.