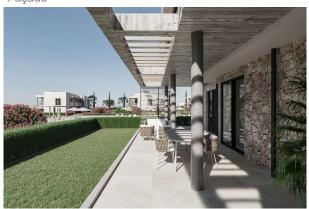

The bright living and dining area with open Nolte kitchen is equipped with high-quality Bosch appliances and an elegant Silestone worktop. Two spacious double bedrooms, one of which has a dressing area, and two modern bathrooms, including an en suite bathroom, ensure maximum living comfort. The covered terrace and a private roof terrace extend the living space to the outside. Both outdoor areas are equipped with water and electricity connections and offer uninterrupted views of the Mediterranean surroundings.

The residential complex

The residential complex extends over an area of 34,000 m², is fully fenced and under video surveillance! It offers numerous amenities, including a large saltwater communal pool, a separate children's pool and well-kept communal gardens. A modern equipped gym with sauna is also available to residents.