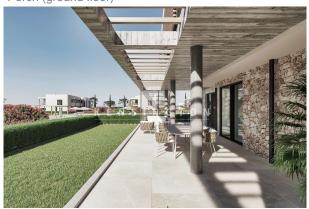

The bright living and dining area with open Nolte kitchen is equipped with high-quality Bosch appliances and an elegant Silestone worktop. Two spacious double bedrooms, one of which has a dressing area, and two modern bathrooms, including an en suite bathroom, ensure maximum living comfort. The covered terrace and a private roof terrace extend the living space to the outside. Both outdoor areas are equipped with water and electricity connections and offer uninterrupted views of the Mediterranean surroundings.