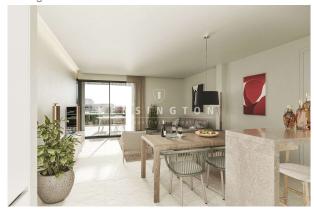

The bright living and dining area with open Nolte kitchen is equipped with high-quality Bosch appliances and an elegant Silestone worktop. Two spacious double bedrooms, one of which has a dressing area, and two modern bathrooms, including an en suite bathroom, ensure maximum living comfort. The covered terrace and a private roof terrace extend the living space to the outside. Both outdoor areas are equipped with water and electricity connections and offer uninterrupted views of the Mediterranean surroundings.