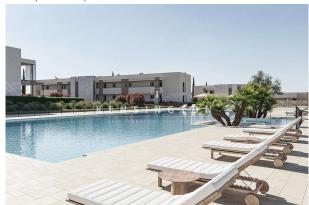

The residential complex

The residential complex extends over an area of 34,000 m², is fully fenced and under video surveillance! It offers numerous amenities, including a large saltwater communal pool, a separate children's pool and well-kept communal gardens. A modern equipped gym with sauna is also available to residents.

A covered parking lot with charging facilities for electric vehicles completes the offer. High construction quality, first-class heat and sound insulation and energy efficiency class "A" underline the high standard of this property.