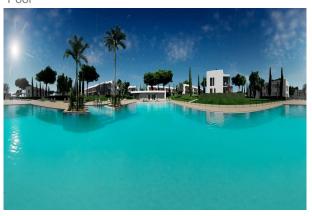

The residential complex

The residential complex extends over an area of 34,000 m², is fully fenced and under video surveillance! It offers numerous amenities, including a large saltwater communal pool, a separate children's pool and well-kept communal gardens. A modern equipped gym with sauna is also available to residents.

# images

Pool

Complex and pool

Pool

Façade

Façade

Complex and pool