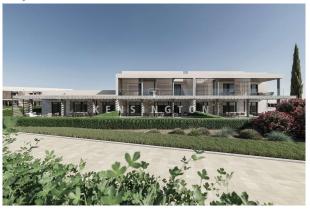

## **Description:**

New-build penthouse in Sa Ràpita - modern living with maximum comfort (completion in 2025)

This 2-bedroom condominium with a spacious roof terrace is located in the south of Mallorca, in the immediate vicinity of the famous Es Trenc beach. With an area of approx. 94 m², a terrace/balcony of approx. 29 m² and a roof terrace of approx. 70 m², this apartment offers a high-quality living ambience and state-of-the-art facilities.

The residential complex

The residential complex extends over an area of 34,000 m², is fully fenced and under video surveillance! It offers numerous amenities, including a large saltwater communal pool, a separate children's pool and well-kept communal gardens. A modern equipped gym with sauna is also available to residents.

A covered parking lot with charging facilities for electric vehicles completes the offer. High construction quality, first-class heat and sound insulation and energy efficiency class "A" underline the high standard of this property.