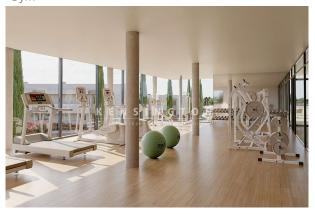

The residential complex

The residential complex extends over an area of 34,000 m², is fully fenced and under video surveillance! It offers numerous amenities, including a large saltwater communal pool, a separate children's pool and well-kept communal gardens. A modern equipped gym with sauna is also available to residents.

## **Equipment description:**

- Modern bathroom with underfloor heating and shower
- Open, fully equipped fitted kitchen
- High-quality tiled floors
- Cable satellite/TV connection available
- Sunny terrace
- Sauna\*
- Pool\*
- Fitness room\*
- Covered carport including charging connection, at no additional cost
- Environmentally friendly heating options: Electric heating, air conditioning for hot and cold air
- Innovative energy supply through electric, solar and geothermal energy

#### Bedroom

Bedroom

Bath

Gym

Sauna

Aerial

#### Bedroom

Bath

Bedroom

Gym

Sauna

Aerial

Aerial

Aerial