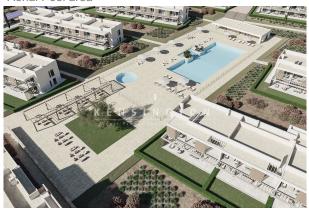

The residential complex

The residential complex extends over an area of 34,000 m², is fully fenced and under video surveillance! It offers numerous amenities, including a large saltwater communal pool, a separate children's pool and well-kept communal gardens. A modern equipped gym with sauna is also available to residents.

# images

Pool

Complex and pool

Pool

Façade

Façade

Complex and pool

### Complex

Es Trenc beach

Pool

Complex and pool

Pool

Façade

Façade

Complex