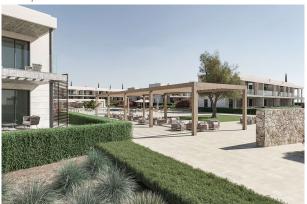

The residential complex

The residential complex extends over an area of 34,000 m², is fully fenced and under video surveillance! It offers numerous amenities, including a large saltwater communal pool, a separate children's pool and well-kept communal gardens. A modern equipped gym with sauna is also available to residents.

A covered parking lot with charging facilities for electric vehicles completes the offer. High construction quality, first-class heat and sound insulation and energy efficiency class "A" underline the high standard of this property.