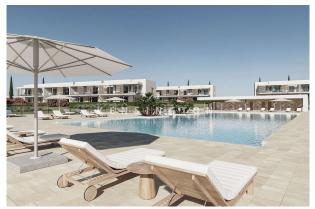

The residential complex

The residential complex extends over an area of 34,000 m², is fully fenced and under video surveillance! It offers numerous amenities, including a large saltwater communal pool, a separate children's pool and well-kept communal gardens. A modern equipped gym with sauna is also available to residents.

# images

Pool

Complex and pool

Pool

Façade

Façade

Complex and pool