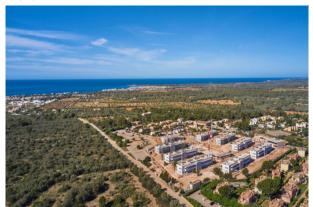

The residential complex

The residential complex extends over an area of 34,000 m², is fully fenced and under video surveillance! It offers numerous amenities, including a large saltwater communal pool, a separate children's pool and well-kept communal gardens. A modern equipped gym with sauna is also available to residents.

#### Location:

Sa Ràpita is a coastal town in the south of Mallorca, around 40 kilometers southeast of Palma de Mallorca. The town belongs to the municipality of Campos and is located directly on the Mediterranean Sea. Sa Ràpita is known for its beautiful sandy beach Es Trenc, which stretches for several kilometers and is famous for its turquoise waters. The surrounding area is characterized by a relaxed atmosphere with modern residential complexes, vacation homes and hotels. Sa Ràpita is easily accessible via the MA-6014 road and offers an idyllic location for residents who appreciate the proximity to the beach and the peace and quiet away from the busier tourist centers.

#### Aerial

Aerial

Aerial

Aerial

Aerial Pool area

Aerial

Aerial

Aerial

Aerial Complex and pool

Aerial Complex