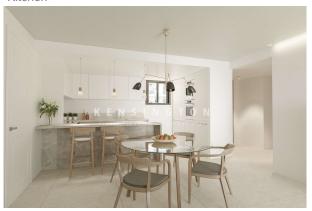

The bright living and dining area with open Nolte kitchen is equipped with high-quality Bosch appliances and an elegant Silestone worktop. Two spacious double bedrooms, one of which has a dressing area, and two modern bathrooms, including an en suite bathroom, ensure maximum living comfort. The covered terrace and a private roof terrace extend the living space to the outside. Both outdoor areas are equipped with water and electricity connections and offer uninterrupted views of the Mediterranean surroundings.

# Parking

Show flat

Living

Dining

Kitchen

Bedroom

Dining with Kitchen (render)