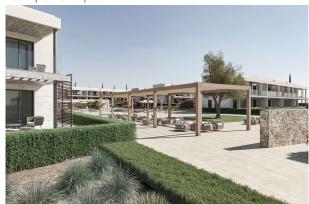

The residential complex

The residential complex extends over an area of 34,000 m², is fully fenced and under video surveillance! It offers numerous amenities, including a large saltwater communal pool, a separate children's pool and well-kept communal gardens. A modern equipped gym with sauna is also available to residents.

A covered parking lot with charging facilities for electric vehicles completes the offer. High construction quality, first-class heat and sound insulation and energy efficiency class "A" underline the high standard of this property.