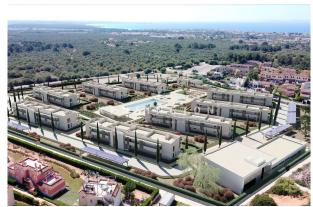

The residential complex

The residential complex extends over an area of 34,000 m², is fully fenced and under video surveillance! It offers numerous amenities, including a large saltwater communal pool, a separate children's pool and well-kept communal gardens. A modern equipped gym with sauna is also available to residents.

#### Aerial

Aerial

Aerial

Aerial

Aerial Pool area

Aerial

Aerial

Aerial

Aerial Complex and pool

Aerial Complex