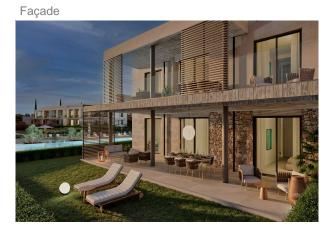

## **Description:**

New-build penthouse in Sa Ràpita - modern living with maximum comfort (completion in 2025)

This 2-bedroom condominium with a spacious roof terrace is located in the south of Mallorca, in the immediate vicinity of the famous Es Trenc beach. With an area of approx. 94 m², a terrace/balcony of approx. 29 m² and a roof terrace of approx. 70 m², this apartment offers a high-quality living ambience and state-of-the-art facilities.

The bright living and dining area with open Nolte kitchen is equipped with high-quality Bosch appliances and an elegant Silestone worktop. Two spacious double bedrooms, one of which has a dressing area, and two modern bathrooms, including an en suite bathroom, ensure maximum living comfort. The covered terrace and a private roof terrace extend the living space to the outside. Both outdoor areas are equipped with water and electricity connections and offer uninterrupted views of the Mediterranean surroundings.

The residential complex

The residential complex extends over an area of 34,000 m², is fully fenced and under video surveillance! It offers numerous amenities, including a large saltwater communal pool, a separate children's pool and well-kept communal gardens. A modern equipped gym with sauna is also available to residents.