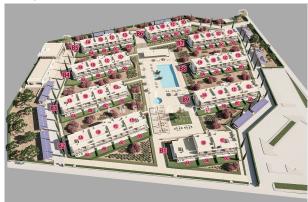

The residential complex

The residential complex extends over an area of 34,000 m², is fully fenced and under video surveillance! It offers numerous amenities, including a large saltwater communal pool, a separate children's pool and well-kept communal gardens. A modern equipped gym with sauna is also available to residents.

A covered parking lot with charging facilities for electric vehicles completes the offer. High construction quality, first-class heat and sound insulation and energy efficiency class "A" underline the high standard of this property.