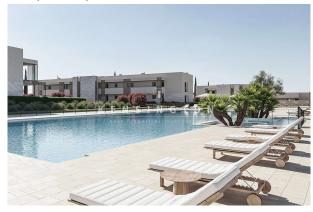

The residential complex

The residential complex extends over an area of 34,000 m², is fully fenced and under video surveillance! It offers numerous amenities, including a large saltwater communal pool, a separate children's pool and well-kept communal gardens. A modern equipped gym with sauna is also available to residents.

# images

Pool

Complex and pool

Pool

Façade

Façade

Complex and pool