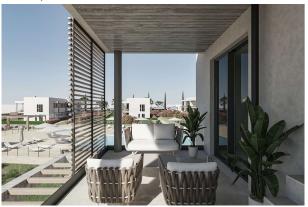

The bright living and dining area with open Nolte kitchen is equipped with high-quality Bosch appliances and an elegant Silestone worktop. Two spacious double bedrooms, one of which has a dressing area, and two modern bathrooms, including an en suite bathroom, ensure maximum living comfort. The covered terrace and a private roof terrace extend the living space to the outside. Both outdoor areas are equipped with water and electricity connections and offer uninterrupted views of the Mediterranean surroundings.