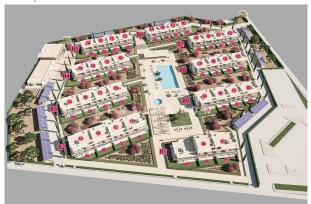

The residential complex

The residential complex extends over an area of 34,000 m², is fully fenced and under video surveillance! It offers numerous amenities, including a large saltwater communal pool, a separate children's pool and well-kept communal gardens. A modern equipped gym with sauna is also available to residents.

#### Aerial

Aerial

Aerial

Aerial

Aerial Pool area

Aerial

Aerial

Aerial

Aerial Complex and pool

Aerial Complex