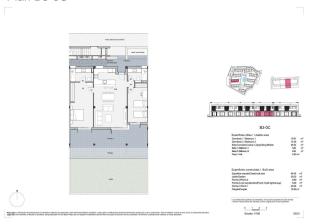

# general:

| object number external: | KMSL07410             | as from:                  | 19.07.2025           |
|-------------------------|-----------------------|---------------------------|----------------------|
| usage:                  | habitation            | marketing method:         | purchase             |
| property:               | flat                  | construction year:        | 2025                 |
| place:                  | 07639 Sa Rapita       | living space:             | 94,00 m <sup>2</sup> |
| Floor space:            | 193,00 m <sup>2</sup> | floor:                    | 1                    |
| Number of Rooms:        | 3,0                   | Number of bedrooms:       | 2,0                  |
| Number of bathrooms:    | 2,0                   | number of parking spaces: | 1,0                  |
| Condition:              | as new                |                           |                      |

## **Description:**

New-build penthouse in Sa Ràpita - modern living with maximum comfort (completion in 2025)

This 2-bedroom condominium with a spacious roof terrace is located in the south of Mallorca, in the immediate vicinity of the famous Es Trenc beach. With an area of approx. 94 m², a terrace/balcony of approx. 29 m² and a roof terrace of approx. 70 m², this apartment offers a high-quality living ambience and state-of-the-art facilities.

The bright living and dining area with open Nolte kitchen is equipped with high-quality Bosch appliances and an elegant Silestone worktop. Two spacious double bedrooms, one of which has a dressing area, and two modern bathrooms, including an en suite bathroom, ensure maximum living comfort. The covered terrace and a private roof terrace extend the living space to the outside. Both outdoor areas are equipped with water and electricity connections and offer uninterrupted views of the Mediterranean surroundings.