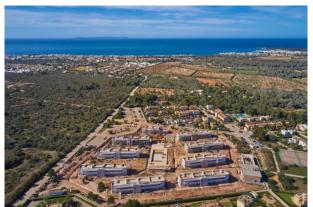

The residential complex

The residential complex extends over an area of 34,000 m², is fully fenced and under video surveillance! It offers numerous amenities, including a large saltwater communal pool, a separate children's pool and well-kept communal gardens. A modern equipped gym with sauna is also available to residents.

#### Location:

Sa Ràpita is a coastal town in the south of Mallorca, around 40 kilometers southeast of Palma de Mallorca. The town belongs to the municipality of Campos and is located directly on the Mediterranean Sea. Sa Ràpita is known for its beautiful sandy beach Es Trenc, which stretches for several kilometers and is famous for its turquoise waters. The surrounding area is characterized by a relaxed atmosphere with modern residential complexes, vacation homes and hotels. Sa Ràpita is easily accessible via the MA-6014 road and offers an idyllic location for residents who appreciate the proximity to the beach and the peace and quiet away from the busier tourist centers.

#### Aerial

Aerial

Aerial

Aerial

Aerial Pool area

Aerial