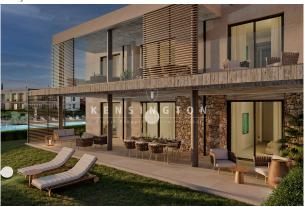

## **Description:**

New-build penthouse in Sa Ràpita - modern living with maximum comfort (completion in 2025)

This 2-bedroom condominium with a spacious roof terrace is located in the south of Mallorca, in the immediate vicinity of the famous Es Trenc beach. With an area of approx. 94 m², a terrace/balcony of approx. 29 m² and a roof terrace of approx. 70 m², this apartment offers a high-quality living ambience and state-of-the-art facilities.

The bright living and dining area with open Nolte kitchen is equipped with high-quality Bosch appliances and an elegant Silestone worktop. Two spacious double bedrooms, one of which has a dressing area, and two modern bathrooms, including an en suite bathroom, ensure maximum living comfort. The covered terrace and a private roof terrace extend the living space to the outside. Both outdoor areas are equipped with water and electricity connections and offer uninterrupted views of the Mediterranean surroundings.