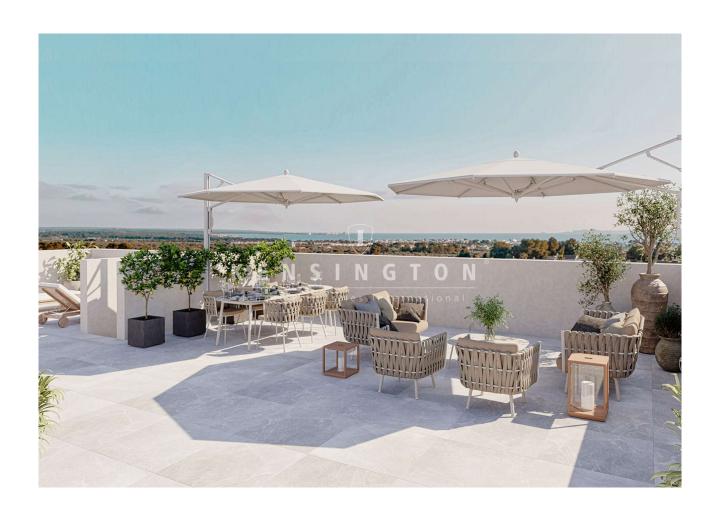

## **Description:**

New-build penthouse in Sa Ràpita - modern living with maximum comfort (completion in 2025)

This 2-bedroom condominium with a spacious roof terrace is located in the south of Mallorca, in the immediate vicinity of the famous Es Trenc beach. With an area of approx. 94 m², a terrace/balcony of approx. 29 m² and a roof terrace of approx. 70 m², this apartment offers a high-quality living ambience and state-of-the-art facilities.

The bright living and dining area with open Nolte kitchen is equipped with high-quality Bosch appliances and an elegant Silestone worktop. Two spacious double bedrooms, one of which has a dressing area, and two modern bathrooms, including an en suite bathroom, ensure maximum living comfort. The covered terrace and a private roof terrace extend the living space to the outside. Both outdoor areas are equipped with water and electricity connections and offer uninterrupted views of the Mediterranean surroundings.

The high-quality fittings include a security entrance door, underfloor heating in the bathrooms, air conditioning for hot and cold days, high-quality double glazing and practical built-in wardrobes. The modern aerothermal technology with heat pump and photovoltaic systems ensure sustainable and efficient energy consumption.