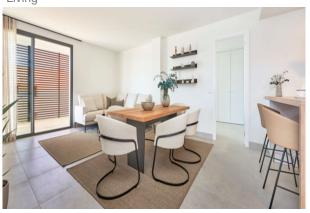

The bright living and dining area with open Nolte kitchen is equipped with high-quality Bosch appliances and an elegant Silestone worktop. Two spacious double bedrooms, one of which has a dressing area, and two modern bathrooms, including an en suite bathroom, ensure maximum living comfort. The covered terrace and a private roof terrace extend the living space to the outside. Both outdoor areas are equipped with water and electricity connections and offer uninterrupted views of the Mediterranean surroundings.