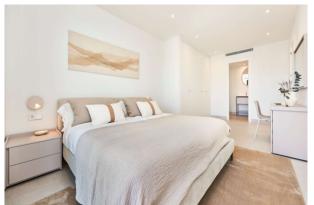

The bright living and dining area with open Nolte kitchen is equipped with high-quality Bosch appliances and an elegant Silestone worktop. Two spacious double bedrooms, one of which has a dressing area, and two modern bathrooms, including an en suite bathroom, ensure maximum living comfort. The covered terrace and a private roof terrace extend the living space to the outside. Both outdoor areas are equipped with water and electricity connections and offer uninterrupted views of the Mediterranean surroundings.

The high-quality fittings include a security entrance door, underfloor heating in the bathrooms, air conditioning for hot and cold days, high-quality double glazing and practical built-in wardrobes. The modern aerothermal technology with heat pump and photovoltaic systems ensure sustainable and efficient energy consumption.

# Parking

Show flat

Living

Dining

Kitchen

Bedroom

#### Bedroom

Bedroom

Bath

Gym

Sauna

Aerial

Complex

Façade

Façade

Porch (ground floor)

Entry

Bedroom

Living (render)

Living

#### Bedroom

Bath

Bedroom

Gym

Sauna

Aerial

Aerial

Aerial