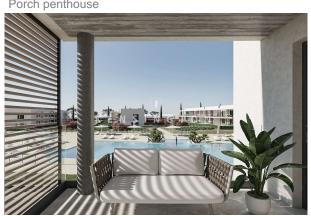

The bright living and dining area with open Nolte kitchen is equipped with high-quality Bosch appliances and an elegant Silestone worktop. Two spacious double bedrooms, one of which has a dressing area, and two modern bathrooms, including an en suite bathroom, ensure maximum living comfort. The covered terrace and a private roof terrace extend the living space to the outside. Both outdoor areas are equipped with water and electricity connections and offer uninterrupted views of the Mediterranean surroundings.