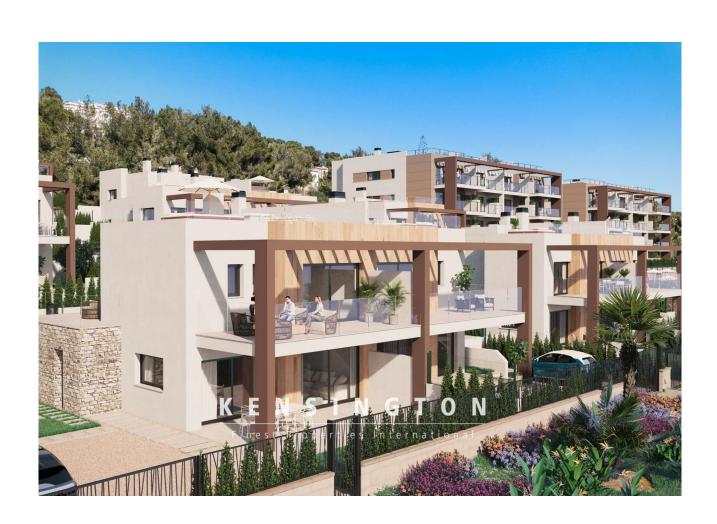

### **Description:**

This modern residential complex with semi-detached houses, 2 detached villas and 31 apartments is currently under construction in Font de Sa Cala. The complex has a large communal pool, whirlpool, playground, green area and outdoor parking spaces. Nearby you will find sandy beaches with turquoise crystal clear water, cliffs and green areas for hiking and walking.

There is still 1 villa available with three bedrooms, 3 bathrooms, pool, its own garden and a private roof terrace. The interiors are bright and spacious thanks to the large windows and balconies. The south-facing development offers magnificent views of the sea and/or the mountains.

Each unit is equipped with 1-2 parking spaces on its own plot, in addition, each unit has air conditioning hot / cold with air-heat pump, ISO windows, fitted kitchen (without electrical appliances).

Please contact us for daily updated, detailed information and plans. Availability and prices can be requested on a daily basis at arta@kensington-international.com.