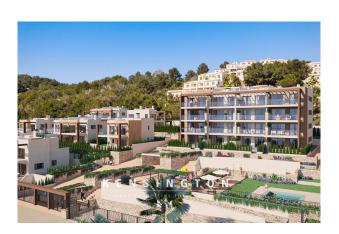

### **Description:**

This modern residential complex with semi-detached houses, 2 detached villas and 31 apartments is currently under construction in Font de Sa Cala. The complex has a large communal pool, whirlpool, playground, green area and outdoor parking spaces. Nearby you will find sandy beaches with turquoise crystal clear water, cliffs and green areas for hiking and walking.

There is still 1 villa available with three bedrooms, 3 bathrooms, pool, its own garden and a private roof terrace. The interiors are bright and spacious thanks to the large windows and balconies. The south-facing development offers magnificent views of the sea and/or the mountains.