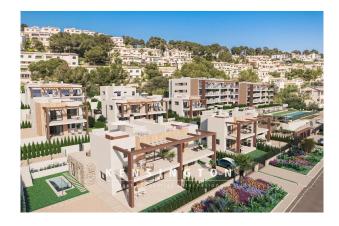

### **Description:**

This modern residential complex with semi-detached houses, 2 detached villas and 31 apartments is currently under construction in Font de Sa Cala. The complex has a large communal pool, whirlpool, playground, green area and outdoor parking spaces. Nearby you will find sandy beaches with turquoise crystal clear water, cliffs and green areas for hiking and walking.

There is still 1 villa available with three bedrooms, 3 bathrooms, pool, its own garden and a private roof terrace. The interiors are bright and spacious thanks to the large windows and balconies. The south-facing development offers magnificent views of the sea and/or the mountains.