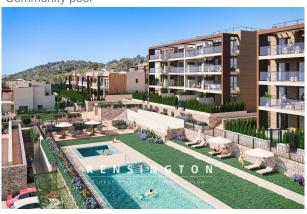

### **Description:**

This modern residential complex with semi-detached houses, 2 detached villas and 31 apartments is currently under construction in Font de Sa Cala. The complex has a large communal pool, whirlpool, playground, green area and outdoor parking spaces. Nearby you will find sandy beaches with turquoise crystal clear water, cliffs and green areas for hiking and walking.

#### Semi detached villa

Private roof terrace

Villa

Villa

Community pool

Apartment block