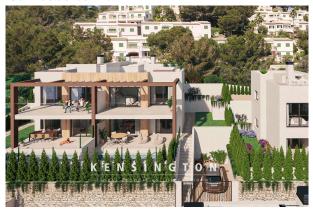

There is still 1 villa available with three bedrooms, 3 bathrooms, pool, its own garden and a private roof terrace. The interiors are bright and spacious thanks to the large windows and balconies. The south-facing development offers magnificent views of the sea and/or the mountains.

Each unit is equipped with 1-2 parking spaces on its own plot, in addition, each unit has air conditioning hot / cold with air-heat pump, ISO windows, fitted kitchen (without electrical appliances).

Please contact us for daily updated, detailed information and plans. Availability and prices can be requested on a daily basis at arta@kensington-international.com.