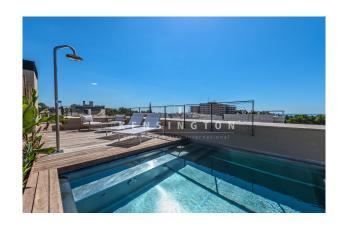

# **Description:**

These new construction luxury flats are located in Bonanova, very close to the port of Palma and the Porto Pi shopping centre in Palma de Mallorca. The new construction project consists of 2 completely new buildings, each with 6 apartments. You can choose between ground floor flats with their own garden and private pool or penthouses with a beautiful private roof terrace, private pool and fantastic views of the harbour, Palma and Bonanova. During construction, attention was paid to the highest quality, energy efficiency and exclusivity. The flats have 2 to 5 bedrooms, up to 5 bathrooms, floor-to-ceiling windows, wooden and stone floors, underfloor heating, hot/cold air

conditioning, high-quality technical appliances in the kitchen, private underground parking spaces and storage rooms, lift and much more.

Please contact us for further information or viewing requests, we have informative brochures with floor plans and prices for the individual residential units.