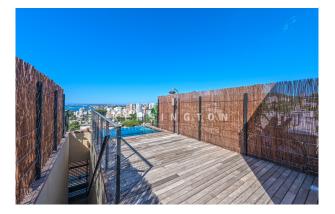

# **Description:**

These new construction luxury flats are located in Bonanova, very close to the port of Palma and the Porto Pi shopping centre in Palma de Mallorca. The new construction project consists of 2 completely new buildings, each with 6 apartments. You can choose between ground floor flats with their own garden and private pool or penthouses with a beautiful private roof terrace, private pool and fantastic views of the harbour, Palma and Bonanova. During construction, attention was paid to the highest quality, energy efficiency and exclusivity. The flats have 2 to 5 bedrooms, up to 5 bathrooms, floor-to-ceiling windows, wooden and stone floors, underfloor heating, hot/cold air

conditioning, high-quality technical appliances in the kitchen, private underground parking spaces and storage rooms, lift and much more.

Please contact us for further information or viewing requests, we have informative brochures with floor plans and prices for the individual residential units.