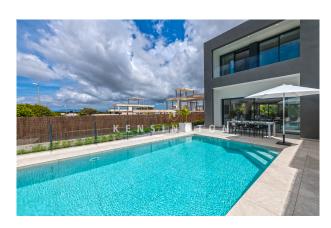

The distribution of the 190 m² living space is as follows: The first floor has a spacious, light-flooded living and dining area with open fitted kitchen (Neff appliances), a utility room and a guest toilet. Upstairs is the master bedroom with bathroom and a dressing room. There are also two more bedrooms and a bathroom. 2 bedrooms have access to a 14 m² terrace. From here you have a magnificent view of the sea. On the charming outdoor area there are 2 large terraces with a fantastic pool and on the other side a barbecue area, which invites you to fully enjoy the wonderful Mediterranean atmosphere of the island.