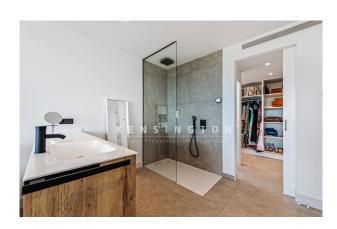

The distribution of the 190 m² living space is as follows: The first floor has a spacious, light-flooded living and dining area with open fitted kitchen (Neff appliances), a utility room and a guest toilet. Upstairs is the master bedroom with bathroom and a dressing room. There are also two more bedrooms and a bathroom. 2 bedrooms have access to a 14 m² terrace. From here you have a magnificent view of the sea. On the charming outdoor area there are 2 large terraces with a fantastic pool and on the other side a barbecue area, which invites you to fully enjoy the wonderful Mediterranean atmosphere of the island.