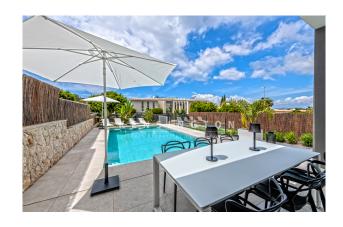

### **Description:**

Contact us for a virtual tour!

This newly built and state of the art villa with private pool, garden and sea views is located in second sea line in Puig de Ros, Mallorca. Only a few minutes away are various shopping facilities, beach restaurants, the golf course of Maioris and Playa de Palma.

The distribution of the 190 m² living space is as follows: The first floor has a spacious, light-flooded living and dining area with open fitted kitchen (Neff appliances), a utility room and a guest toilet. Upstairs is the master bedroom with bathroom and a dressing room. There are also two more bedrooms and a bathroom. 2 bedrooms have access to a 14 m² terrace. From here you have a magnificent view of the sea. On the charming outdoor area there are 2 large terraces with a fantastic pool and on the other side a barbecue area, which invites you to fully enjoy the wonderful Mediterranean atmosphere of the island.