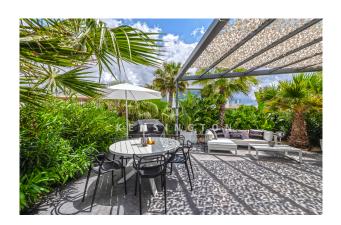

### **Description:**

Contact us for a virtual tour!

This newly built and state of the art villa with private pool, garden and sea views is located in second sea line in Puig de Ros, Mallorca. Only a few minutes away are various shopping facilities, beach restaurants, the golf course of Maioris and Playa de Palma.

The distribution of the 190 m² living space is as follows: The first floor has a spacious, light-flooded living and dining area with open fitted kitchen (Neff appliances), a utility room and a guest toilet. Upstairs is the master bedroom with bathroom and a dressing room. There are also two more bedrooms and a bathroom. 2 bedrooms have access to a 14 m² terrace. From here you have a magnificent view of the sea. On the charming outdoor area there are 2 large terraces with a fantastic pool and on the other side a barbecue area, which invites you to fully enjoy the wonderful Mediterranean atmosphere of the island.

Other features: Tiled floors, ISO windows, air conditioning hot/cold, underfloor heating with heat pump, built-in wardrobes, 3 outside car parking spaces,

Please contact us for more information or to arrange a viewing. All information without guarantee. Kensington ref. KPP06864