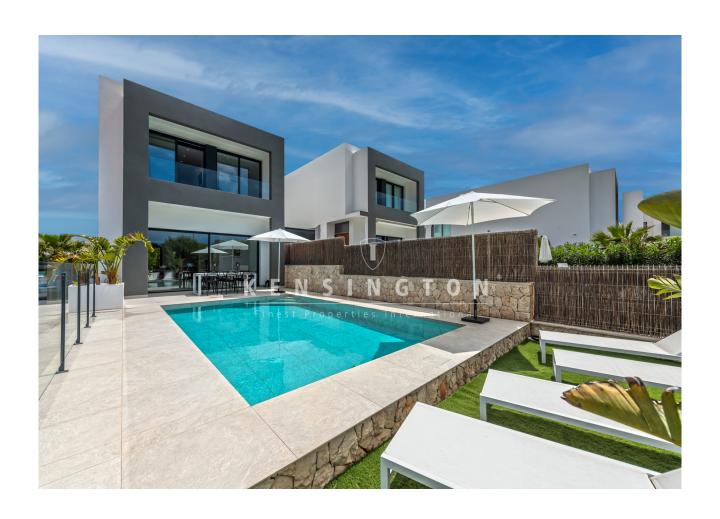

### **Description:**

Contact us for a virtual tour!

This newly built and state of the art villa with private pool, garden and sea views is located in second sea line in Puig de Ros, Mallorca. Only a few minutes away are various shopping facilities, beach restaurants, the golf course of Maioris and Playa de Palma.

The distribution of the 190 m² living space is as follows: The first floor has a spacious, light-flooded living and dining area with open fitted kitchen (Neff appliances), a utility room and a guest toilet. Upstairs is the master bedroom with bathroom and a dressing room. There are also two more bedrooms and a bathroom. 2 bedrooms have access to a 14 m² terrace. From here you have a magnificent view of the sea. On the charming outdoor area there are 2 large terraces with a fantastic pool and on the other side a barbecue area, which invites you to fully enjoy the wonderful Mediterranean atmosphere of the island.