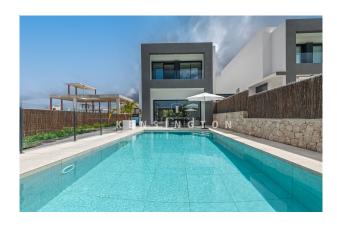

# New construction villa with private pool and sea view in 2nd sea line in Puig de Ros, Mallorca

### **Description:**

Contact us for a virtual tour!

This newly built and state of the art villa with private pool, garden and sea views is located in second sea line in Puig de Ros, Mallorca. Only a few minutes away are various shopping facilities, beach restaurants, the golf course of Maioris and Playa de Palma.

The distribution of the 190 m² living space is as follows: The first floor has a spacious, light-flooded living and dining area with open fitted kitchen (Neff appliances), a utility room and a guest toilet. Upstairs is the master bedroom with bathroom and a dressing room. There are also two more bedrooms and a bathroom. 2 bedrooms have access to a 14 m² terrace. From here you have a magnificent view of the sea. On the charming outdoor area there are 2 large terraces with a fantastic pool and on the other side a barbecue area, which invites you to fully enjoy the wonderful Mediterranean atmosphere of the island.