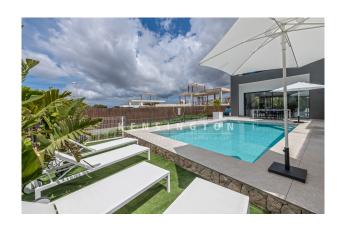

The distribution of the 190 m² living space is as follows: The first floor has a spacious, light-flooded living and dining area with open fitted kitchen (Neff appliances), a utility room and a guest toilet. Upstairs is the master bedroom with bathroom and a dressing room. There are also two more bedrooms and a bathroom. 2 bedrooms have access to a 14 m² terrace. From here you have a magnificent view of the sea. On the charming outdoor area there are 2 large terraces with a fantastic pool and on the other side a barbecue area, which invites you to fully enjoy the wonderful Mediterranean atmosphere of the island.