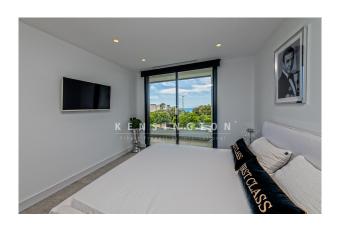

The distribution of the 190 m² living space is as follows: The first floor has a spacious, light-flooded living and dining area with open fitted kitchen (Neff appliances), a utility room and a guest toilet. Upstairs is the master bedroom with bathroom and a dressing room. There are also two more bedrooms and a bathroom. 2 bedrooms have access to a 14 m² terrace. From here you have a magnificent view of the sea. On the charming outdoor area there are 2 large terraces with a fantastic pool and on the other side a barbecue area, which invites you to fully enjoy the wonderful Mediterranean atmosphere of the island.