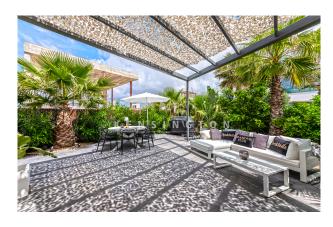

### **Description:**

Contact us for a virtual tour!

This newly built and state of the art villa with private pool, garden and sea views is located in second sea line in Puig de Ros, Mallorca. Only a few minutes away are various shopping facilities, beach restaurants, the golf course of Maioris and Playa de Palma.

The distribution of the 190 m² living space is as follows: The first floor has a spacious, light-flooded living and dining area with open fitted kitchen (Neff appliances), a utility room and a guest toilet. Upstairs is the master bedroom with bathroom and a dressing room. There are also two more bedrooms and a bathroom. 2 bedrooms have access to a 14 m² terrace. From here you have a magnificent view of the sea. On the charming outdoor area there are 2 large terraces with a fantastic pool and on the other side a barbecue area, which invites you to fully enjoy the wonderful Mediterranean atmosphere of the island.

Other features: Tiled floors, ISO windows, air conditioning hot/cold, underfloor heating with heat pump, built-in wardrobes, 3 outside car parking spaces,

Please contact us for more information or to arrange a viewing. All information without guarantee. Kensington ref. KPP06864