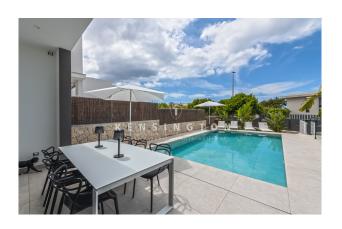

### **Description:**

Contact us for a virtual tour!

This newly built and state of the art villa with private pool, garden and sea views is located in second sea line in Puig de Ros, Mallorca. Only a few minutes away are various shopping facilities, beach restaurants, the golf course of Maioris and Playa de Palma.

The distribution of the 190 m² living space is as follows: The first floor has a spacious, light-flooded living and dining area with open fitted kitchen (Neff appliances), a utility room and a guest toilet. Upstairs is the master bedroom with bathroom and a dressing room. There are also two more bedrooms and a bathroom. 2 bedrooms have access to a 14 m² terrace. From here you have a magnificent view of the sea. On the charming outdoor area there are 2 large terraces with a fantastic pool and on the other side a barbecue area, which invites you to fully enjoy the wonderful Mediterranean atmosphere of the island.