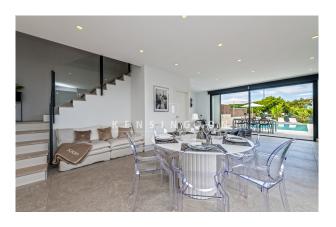

### **Description:**

Contact us for a virtual tour!

This newly built and state of the art villa with private pool, garden and sea views is located in second sea line in Puig de Ros, Mallorca. Only a few minutes away are various shopping facilities, beach restaurants, the golf course of Maioris and Playa de Palma.

The distribution of the 190 m² living space is as follows: The first floor has a spacious, light-flooded living and dining area with open fitted kitchen (Neff appliances), a utility room and a guest toilet. Upstairs is the master bedroom with bathroom and a dressing room. There are also two more bedrooms and a bathroom. 2 bedrooms have access to a 14 m² terrace. From here you have a magnificent view of the sea. On the charming outdoor area there are 2 large terraces with a fantastic pool and on the other side a barbecue area, which invites you to fully enjoy the wonderful Mediterranean atmosphere of the island.