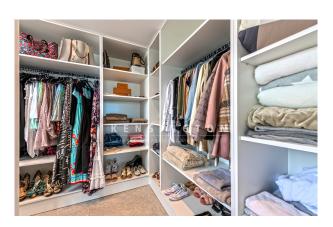

The distribution of the 190 m² living space is as follows: The first floor has a spacious, light-flooded living and dining area with open fitted kitchen (Neff appliances), a utility room and a guest toilet. Upstairs is the master bedroom with bathroom and a dressing room. There are also two more bedrooms and a bathroom. 2 bedrooms have access to a 14 m² terrace. From here you have a magnificent view of the sea. On the charming outdoor area there are 2 large terraces with a fantastic pool and on the other side a barbecue area, which invites you to fully enjoy the wonderful Mediterranean atmosphere of the island.

Other features: Tiled floors, ISO windows, air conditioning hot/cold, underfloor heating with heat pump, built-in wardrobes, 3 outside car parking spaces,

Please contact us for more information or to arrange a viewing. All information without guarantee. Kensington ref. KPP06864