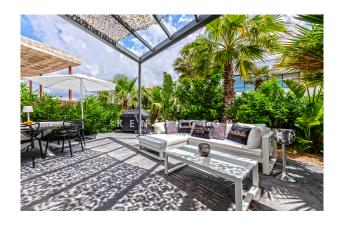

### **Description:**

Contact us for a virtual tour!

This newly built and state of the art villa with private pool, garden and sea views is located in second sea line in Puig de Ros, Mallorca. Only a few minutes away are various shopping facilities, beach restaurants, the golf course of Maioris and Playa de Palma.

The distribution of the 190 m² living space is as follows: The first floor has a spacious, light-flooded living and dining area with open fitted kitchen (Neff appliances), a utility room and a guest toilet. Upstairs is the master bedroom with bathroom and a dressing room. There are also two more bedrooms and a bathroom. 2 bedrooms have access to a 14 m² terrace. From here you have a magnificent view of the sea. On the charming outdoor area there are 2 large terraces with a fantastic pool and on the other side a barbecue area, which invites you to fully enjoy the wonderful Mediterranean atmosphere of the island.