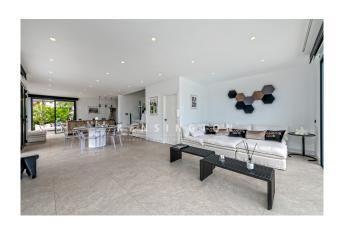

The distribution of the 190 m² living space is as follows: The first floor has a spacious, light-flooded living and dining area with open fitted kitchen (Neff appliances), a utility room and a guest toilet. Upstairs is the master bedroom with bathroom and a dressing room. There are also two more bedrooms and a bathroom. 2 bedrooms have access to a 14 m² terrace. From here you have a magnificent view of the sea. On the charming outdoor area there are 2 large terraces with a fantastic pool and on the other side a barbecue area, which invites you to fully enjoy the wonderful Mediterranean atmosphere of the island.