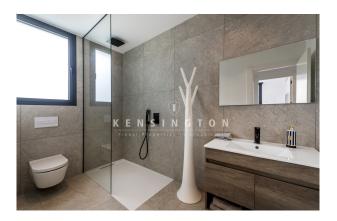

The distribution of the 190 m² living space is as follows: The first floor has a spacious, light-flooded living and dining area with open fitted kitchen (Neff appliances), a utility room and a guest toilet. Upstairs is the master bedroom with bathroom and a dressing room. There are also two more bedrooms and a bathroom. 2 bedrooms have access to a 14 m² terrace. From here you have a magnificent view of the sea. On the charming outdoor area there are 2 large terraces with a fantastic pool and on the other side a barbecue area, which invites you to fully enjoy the wonderful Mediterranean atmosphere of the island.

Other features: Tiled floors, ISO windows, air conditioning hot/cold, underfloor heating with heat pump, built-in wardrobes, 3 outside car parking spaces,

Please contact us for more information or to arrange a viewing. All information without guarantee. Kensington ref. KPP06864