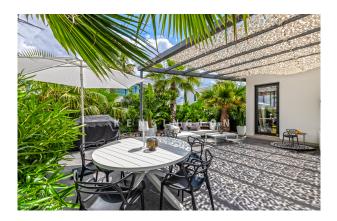

The distribution of the 190 m² living space is as follows: The first floor has a spacious, light-flooded living and dining area with open fitted kitchen (Neff appliances), a utility room and a guest toilet. Upstairs is the master bedroom with bathroom and a dressing room. There are also two more bedrooms and a bathroom. 2 bedrooms have access to a 14 m² terrace. From here you have a magnificent view of the sea. On the charming outdoor area there are 2 large terraces with a fantastic pool and on the other side a barbecue area, which invites you to fully enjoy the wonderful Mediterranean atmosphere of the island.