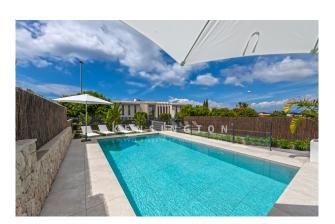

### **Description:**

Contact us for a virtual tour!

This newly built and state of the art villa with private pool, garden and sea views is located in second sea line in Puig de Ros, Mallorca. Only a few minutes away are various shopping facilities, beach restaurants, the golf course of Maioris and Playa de Palma.

The distribution of the 190 m² living space is as follows: The first floor has a spacious, light-flooded living and dining area with open fitted kitchen (Neff appliances), a utility room and a guest toilet. Upstairs is the master bedroom with bathroom and a dressing room. There are also two more bedrooms and a bathroom. 2 bedrooms have access to a 14 m² terrace. From here you have a magnificent view of the sea. On the charming outdoor area there are 2 large terraces with a fantastic pool and on the other side a barbecue area, which invites you to fully enjoy the wonderful Mediterranean atmosphere of the island.