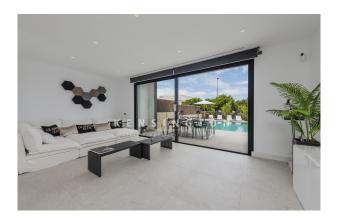

### **Description:**

Contact us for a virtual tour!

This newly built and state of the art villa with private pool, garden and sea views is located in second sea line in Puig de Ros, Mallorca. Only a few minutes away are various shopping facilities, beach restaurants, the golf course of Maioris and Playa de Palma.

The distribution of the 190 m² living space is as follows: The first floor has a spacious, light-flooded living and dining area with open fitted kitchen (Neff appliances), a utility room and a guest toilet. Upstairs is the master bedroom with bathroom and a dressing room. There are also two more bedrooms and a bathroom. 2 bedrooms have access to a 14 m² terrace. From here you have a magnificent view of the sea. On the charming outdoor area there are 2 large terraces with a fantastic pool and on the other side a barbecue area, which invites you to fully enjoy the wonderful Mediterranean atmosphere of the island.