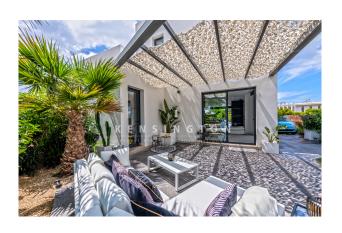

### **Description:**

Contact us for a virtual tour!

This newly built and state of the art villa with private pool, garden and sea views is located in second sea line in Puig de Ros, Mallorca. Only a few minutes away are various shopping facilities, beach restaurants, the golf course of Maioris and Playa de Palma.

The distribution of the 190 m² living space is as follows: The first floor has a spacious, light-flooded living and dining area with open fitted kitchen (Neff appliances), a utility room and a guest toilet. Upstairs is the master bedroom with bathroom and a dressing room. There are also two more bedrooms and a bathroom. 2 bedrooms have access to a 14 m² terrace. From here you have a magnificent view of the sea. On the charming outdoor area there are 2 large terraces with a fantastic pool and on the other side a barbecue area, which invites you to fully enjoy the wonderful Mediterranean atmosphere of the island.

Other features: Tiled floors, ISO windows, air conditioning hot/cold, underfloor heating with heat pump, built-in wardrobes, 3 outside car parking spaces,

Please contact us for more information or to arrange a viewing. All information without guarantee. Kensington ref. KPP06864