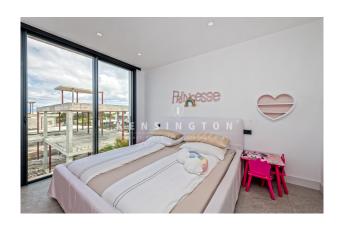

The distribution of the 190 m² living space is as follows: The first floor has a spacious, light-flooded living and dining area with open fitted kitchen (Neff appliances), a utility room and a guest toilet. Upstairs is the master bedroom with bathroom and a dressing room. There are also two more bedrooms and a bathroom. 2 bedrooms have access to a 14 m² terrace. From here you have a magnificent view of the sea. On the charming outdoor area there are 2 large terraces with a fantastic pool and on the other side a barbecue area, which invites you to fully enjoy the wonderful Mediterranean atmosphere of the island.