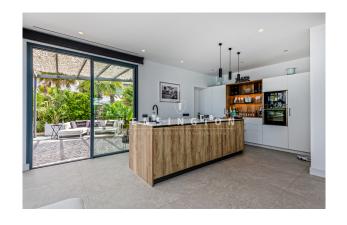

The distribution of the 190 m² living space is as follows: The first floor has a spacious, light-flooded living and dining area with open fitted kitchen (Neff appliances), a utility room and a guest toilet. Upstairs is the master bedroom with bathroom and a dressing room. There are also two more bedrooms and a bathroom. 2 bedrooms have access to a 14 m² terrace. From here you have a magnificent view of the sea. On the charming outdoor area there are 2 large terraces with a fantastic pool and on the other side a barbecue area, which invites you to fully enjoy the wonderful Mediterranean atmosphere of the island.