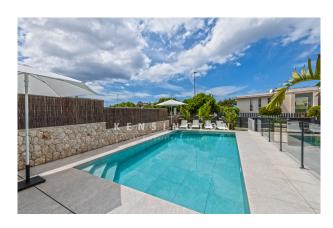

### **Description:**

Contact us for a virtual tour!

This newly built and state of the art villa with private pool, garden and sea views is located in second sea line in Puig de Ros, Mallorca. Only a few minutes away are various shopping facilities, beach restaurants, the golf course of Maioris and Playa de Palma.

The distribution of the 190 m² living space is as follows: The first floor has a spacious, light-flooded living and dining area with open fitted kitchen (Neff appliances), a utility room and a guest toilet. Upstairs is the master bedroom with bathroom and a dressing room. There are also two more bedrooms and a bathroom. 2 bedrooms have access to a 14 m² terrace. From here you have a magnificent view of the sea. On the charming outdoor area there are 2 large terraces with a fantastic pool and on the other side a barbecue area, which invites you to fully enjoy the wonderful Mediterranean atmosphere of the island.