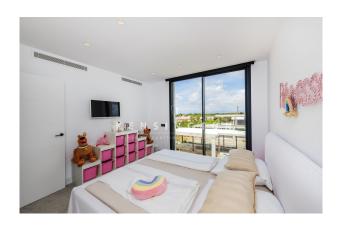

The distribution of the 190 m² living space is as follows: The first floor has a spacious, light-flooded living and dining area with open fitted kitchen (Neff appliances), a utility room and a guest toilet. Upstairs is the master bedroom with bathroom and a dressing room. There are also two more bedrooms and a bathroom. 2 bedrooms have access to a 14 m² terrace. From here you have a magnificent view of the sea. On the charming outdoor area there are 2 large terraces with a fantastic pool and on the other side a barbecue area, which invites you to fully enjoy the wonderful Mediterranean atmosphere of the island.