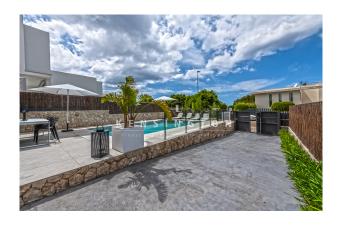

The distribution of the 190 m² living space is as follows: The first floor has a spacious, light-flooded living and dining area with open fitted kitchen (Neff appliances), a utility room and a guest toilet. Upstairs is the master bedroom with bathroom and a dressing room. There are also two more bedrooms and a bathroom. 2 bedrooms have access to a 14 m² terrace. From here you have a magnificent view of the sea. On the charming outdoor area there are 2 large terraces with a fantastic pool and on the other side a barbecue area, which invites you to fully enjoy the wonderful Mediterranean atmosphere of the island.