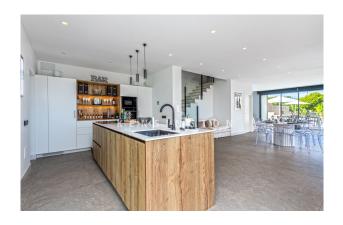

The distribution of the 190 m² living space is as follows: The first floor has a spacious, light-flooded living and dining area with open fitted kitchen (Neff appliances), a utility room and a guest toilet. Upstairs is the master bedroom with bathroom and a dressing room. There are also two more bedrooms and a bathroom. 2 bedrooms have access to a 14 m² terrace. From here you have a magnificent view of the sea. On the charming outdoor area there are 2 large terraces with a fantastic pool and on the other side a barbecue area, which invites you to fully enjoy the wonderful Mediterranean atmosphere of the island.