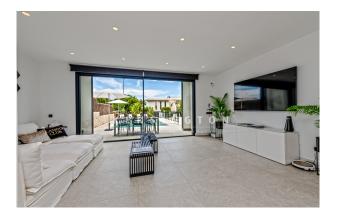

The distribution of the 190 m² living space is as follows: The first floor has a spacious, light-flooded living and dining area with open fitted kitchen (Neff appliances), a utility room and a guest toilet. Upstairs is the master bedroom with bathroom and a dressing room. There are also two more bedrooms and a bathroom. 2 bedrooms have access to a 14 m² terrace. From here you have a magnificent view of the sea. On the charming outdoor area there are 2 large terraces with a fantastic pool and on the other side a barbecue area, which invites you to fully enjoy the wonderful Mediterranean atmosphere of the island.