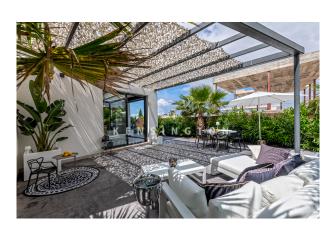

### **Description:**

Contact us for a virtual tour!

This newly built and state of the art villa with private pool, garden and sea views is located in second sea line in Puig de Ros, Mallorca. Only a few minutes away are various shopping facilities, beach restaurants, the golf course of Maioris and Playa de Palma.

The distribution of the 190 m² living space is as follows: The first floor has a spacious, light-flooded living and dining area with open fitted kitchen (Neff appliances), a utility room and a guest toilet. Upstairs is the master bedroom with bathroom and a dressing room. There are also two more bedrooms and a bathroom. 2 bedrooms have access to a 14 m² terrace. From here you have a magnificent view of the sea. On the charming outdoor area there are 2 large terraces with a fantastic pool and on the other side a barbecue area, which invites you to fully enjoy the wonderful Mediterranean atmosphere of the island.