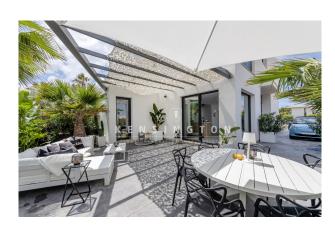

### **Description:**

Contact us for a virtual tour!

This newly built and state of the art villa with private pool, garden and sea views is located in second sea line in Puig de Ros, Mallorca. Only a few minutes away are various shopping facilities, beach restaurants, the golf course of Maioris and Playa de Palma.

The distribution of the 190 m² living space is as follows: The first floor has a spacious, light-flooded living and dining area with open fitted kitchen (Neff appliances), a utility room and a guest toilet. Upstairs is the master bedroom with bathroom and a dressing room. There are also two more bedrooms and a bathroom. 2 bedrooms have access to a 14 m² terrace. From here you have a magnificent view of the sea. On the charming outdoor area there are 2 large terraces with a fantastic pool and on the other side a barbecue area, which invites you to fully enjoy the wonderful Mediterranean atmosphere of the island.

Other features: Tiled floors, ISO windows, air conditioning hot/cold, underfloor heating with heat pump, built-in wardrobes, 3 outside car parking spaces,

Please contact us for more information or to arrange a viewing. All information without guarantee. Kensington ref. KPP06864