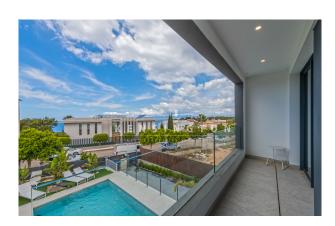

### **Description:**

Contact us for a virtual tour!

This newly built and state of the art villa with private pool, garden and sea views is located in second sea line in Puig de Ros, Mallorca. Only a few minutes away are various shopping facilities, beach restaurants, the golf course of Maioris and Playa de Palma.

The distribution of the 190 m² living space is as follows: The first floor has a spacious, light-flooded living and dining area with open fitted kitchen (Neff appliances), a utility room and a guest toilet. Upstairs is the master bedroom with bathroom and a dressing room. There are also two more bedrooms and a bathroom. 2 bedrooms have access to a 14 m² terrace. From here you have a magnificent view of the sea. On the charming outdoor area there are 2 large terraces with a fantastic pool and on the other side a barbecue area, which invites you to fully enjoy the wonderful Mediterranean atmosphere of the island.