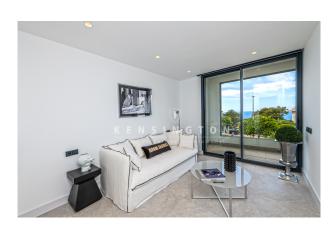

The distribution of the 190 m² living space is as follows: The first floor has a spacious, light-flooded living and dining area with open fitted kitchen (Neff appliances), a utility room and a guest toilet. Upstairs is the master bedroom with bathroom and a dressing room. There are also two more bedrooms and a bathroom. 2 bedrooms have access to a 14 m² terrace. From here you have a magnificent view of the sea. On the charming outdoor area there are 2 large terraces with a fantastic pool and on the other side a barbecue area, which invites you to fully enjoy the wonderful Mediterranean atmosphere of the island.