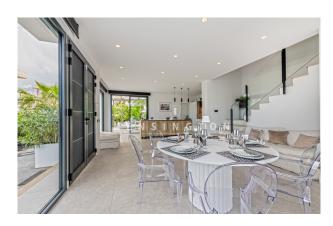

The distribution of the 190 m² living space is as follows: The first floor has a spacious, light-flooded living and dining area with open fitted kitchen (Neff appliances), a utility room and a guest toilet. Upstairs is the master bedroom with bathroom and a dressing room. There are also two more bedrooms and a bathroom. 2 bedrooms have access to a 14 m² terrace. From here you have a magnificent view of the sea. On the charming outdoor area there are 2 large terraces with a fantastic pool and on the other side a barbecue area, which invites you to fully enjoy the wonderful Mediterranean atmosphere of the island.