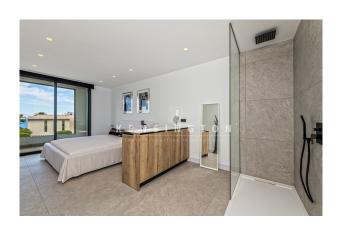

The distribution of the 190 m² living space is as follows: The first floor has a spacious, light-flooded living and dining area with open fitted kitchen (Neff appliances), a utility room and a guest toilet. Upstairs is the master bedroom with bathroom and a dressing room. There are also two more bedrooms and a bathroom. 2 bedrooms have access to a 14 m² terrace. From here you have a magnificent view of the sea. On the charming outdoor area there are 2 large terraces with a fantastic pool and on the other side a barbecue area, which invites you to fully enjoy the wonderful Mediterranean atmosphere of the island.