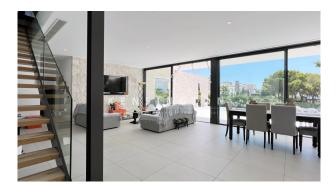

#### **Description:**

Exclusive location! This special Villa with sea view, in 1st coast-sea line shines newly build in 2022, equipped with amenities as underfloor heating, air-conditioning (heat pump), parquet flooring, glass railing, and home automations, facing the sea and natural landscape of the southwest coast, offering a covered pool & garden terrace for your "al-mediterraneo-feeling". An open living-dining room with an integrated and fully equipped kitchen welcomes you this modern Villa. From the total of 4 en-suite bedrooms, you'll find 1 in the ground floor with direct access to the pool, and the other 3 in the first floor, with a shared huge balcony and spiral staircase to the rooftop (prepared to carry a Jacuzzi if desired in the future). The plot is about 970m2, with 344m2 build surface. Indicate KPP07223 for a personal visit or for more details. The information of this exposé was provided by the property owner, this is why we cannot take the responsibility for the correctness of this data.