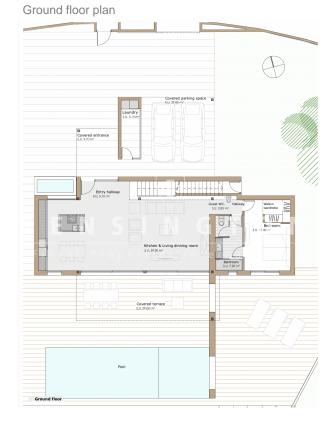

#### **Description:**

Exclusive location! This special Villa with sea view, in 1st coast-sea line shines newly build in 2022, equipped with amenities as underfloor heating, air-conditioning (heat pump), parquet flooring, glass railing, and home automations, facing the sea and natural landscape of the southwest coast, offering a covered pool & garden terrace for your "al-mediterraneo-feeling". An open living-dining room with an integrated and fully equipped kitchen welcomes you this modern Villa. From the total of 4 en-suite bedrooms, you'll find 1 in the ground floor with direct access to the pool, and the other 3 in the first floor, with a shared huge balcony and spiral staircase to the rooftop (prepared to carry a Jacuzzi if desired in the future). The plot is about 970m2, with 344m2 build surface. Indicate KPP07223 for a personal visit or for more details. The information of this exposé was provided by the property owner, this is why we cannot take the responsibility for the correctness of this data.