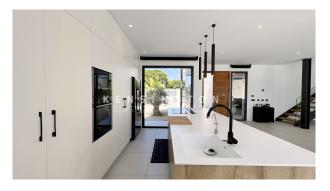

#### **Description:**

Exclusive location! This special Villa with sea view, in 1st coast-sea line shines newly build in 2022, equipped with amenities as underfloor heating, air-conditioning (heat pump), parquet flooring, glass railing, and home automations, facing the sea and natural landscape of the southwest coast, offering a covered pool & garden terrace for your "al-mediterraneo-feeling". An open living-dining room with an integrated and fully equipped kitchen welcomes you this modern Villa. From the total of 4 en-suite bedrooms, you'll find 1 in the ground floor with direct access to the pool, and the other 3 in the first floor, with a shared huge balcony and spiral staircase to the rooftop (prepared to carry a Jacuzzi if desired in the future). The plot is about 970m2, with 344m2 build surface. Indicate KPP07223 for a personal visit or for more details. The information of this exposé was provided by the property owner, this is why we cannot take the responsibility for the correctness of this data.