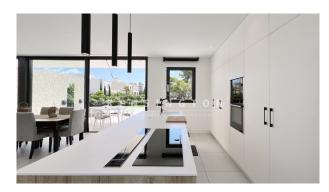

#### **Description:**

Exclusive location! This special Villa with sea view, in 1st coast-sea line shines newly build in 2022, equipped with amenities as underfloor heating, air-conditioning (heat pump), parquet flooring, glass railing, and home automations, facing the sea and natural landscape of the southwest coast, offering a covered pool & garden terrace for your "al-mediterraneo-feeling". An open living-dining room with an integrated and fully equipped kitchen welcomes you this modern Villa. From the total of 4 en-suite bedrooms, you'll find 1 in the ground floor with direct access to the pool, and the other 3 in the first floor, with a shared huge balcony and spiral staircase to the rooftop (prepared to carry a Jacuzzi if desired in the future). The plot is about 970m2, with 344m2 build surface. Indicate KPP07223 for a personal visit or for more details. The information of this exposé was provided by the property owner, this is why we cannot take the responsibility for the correctness of this data.