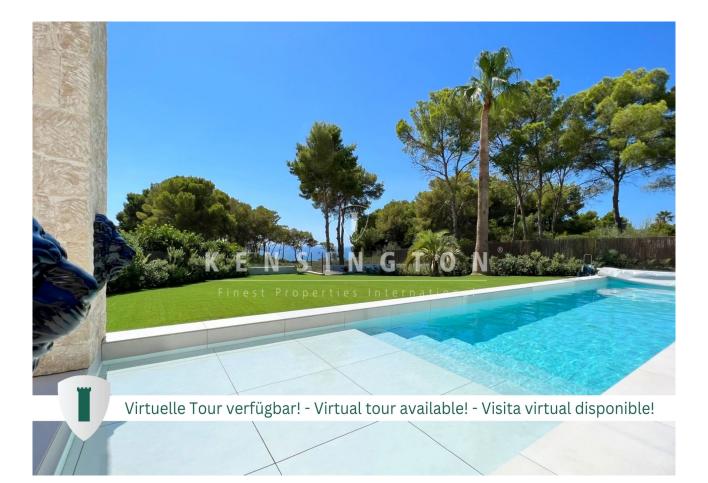

#### **Description:**

Exclusive location! This special Villa with sea view, in 1st coast-sea line shines newly build in 2022, equipped with amenities as underfloor heating, air-conditioning (heat pump), parquet flooring, glass railing, and home automations, facing the sea and natural landscape of the southwest coast, offering a covered pool & garden terrace for your "al-mediterraneo-feeling". An open living-dining room with an integrated and fully equipped kitchen welcomes you this modern Villa. From the total of 4 en-suite bedrooms, you'll find 1 in the ground floor with direct access to the pool, and the other 3 in the first floor, with a shared huge balcony and spiral staircase to the rooftop (prepared to carry a Jacuzzi if desired in the future). The plot is about 970m2, with 344m2 build surface. Indicate KPP07223 for a personal visit or for more details. The information of this exposé was provided by the property owner, this is why we cannot take the responsibility for the correctness of this data.