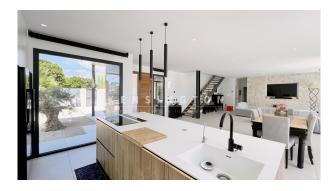

#### **Description:**

Exclusive location! This special Villa with sea view, in 1st coast-sea line shines newly build in 2022, equipped with amenities as underfloor heating, air-conditioning (heat pump), parquet flooring, glass railing, and home automations, facing the sea and natural landscape of the southwest coast, offering a covered pool & garden terrace for your "al-mediterraneo-feeling". An open living-dining room with an integrated and fully equipped kitchen welcomes you this modern Villa. From the total of 4 en-suite bedrooms, you'll find 1 in the ground floor with direct access to the pool, and the other 3 in the first floor, with a shared huge balcony and spiral staircase to the rooftop (prepared to carry a Jacuzzi if desired in the future). The plot is about 970m2, with 344m2 build surface. Indicate KPP07223 for a personal visit or for more details. The information of this exposé was provided by the property owner, this is why we cannot take the responsibility for the correctness of this data.