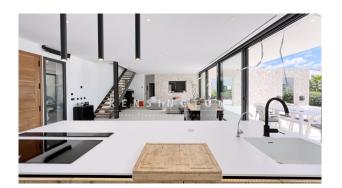

#### **Description:**

Exclusive location! This special Villa with sea view, in 1st coast-sea line shines newly build in 2022, equipped with amenities as underfloor heating, air-conditioning (heat pump), parquet flooring, glass railing, and home automations, facing the sea and natural landscape of the southwest coast, offering a covered pool & garden terrace for your "al-mediterraneo-feeling". An open living-dining room with an integrated and fully equipped kitchen welcomes you this modern Villa. From the total of 4 en-suite bedrooms, you'll find 1 in the ground floor with direct access to the pool, and the other 3 in the first floor, with a shared huge balcony and spiral staircase to the rooftop (prepared to carry a Jacuzzi if desired in the future). The plot is about 970m2, with 344m2 build surface. Indicate KPP07223 for a personal visit or for more details. The information of this exposé was provided by the property owner, this is why we cannot take the responsibility for the correctness of this data.