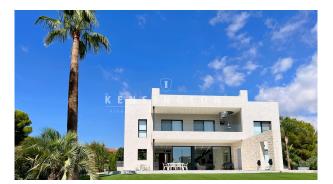

# New villa in 1st sea-coast line, in Puig de Ros

#### **Description:**

Exclusive location! This special Villa with sea view, in 1st coast-sea line shines newly build in 2022, equipped with amenities as underfloor heating, air-conditioning (heat pump), parquet flooring, glass railing, and home automations, facing the sea and natural landscape of the southwest coast, offering a covered pool & garden terrace for your "al-mediterraneo-feeling". An open living-dining room with an integrated and fully equipped kitchen welcomes you this modern Villa. From the total of 4 en-suite bedrooms, you'll find 1 in the ground floor with direct access to the pool, and the other 3 in the first floor, with a shared huge balcony and spiral staircase to the rooftop (prepared to carry a Jacuzzi if desired in the future). The plot is about 970m2, with 344m2 build surface. Indicate KPP07223 for a personal visit or for more details. The information of this exposé was provided by the property owner, this is why we cannot take the responsibility for the correctness of this data.