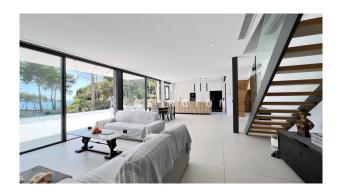

#### **Description:**

Exclusive location! This special Villa with sea view, in 1st coast-sea line shines newly build in 2022, equipped with amenities as underfloor heating, air-conditioning (heat pump), parquet flooring, glass railing, and home automations, facing the sea and natural landscape of the southwest coast, offering a covered pool & garden terrace for your "al-mediterraneo-feeling". An open living-dining room with an integrated and fully equipped kitchen welcomes you this modern Villa. From the total of 4 en-suite bedrooms, you'll find 1 in the ground floor with direct access to the pool, and the other 3 in the first floor, with a shared huge balcony and spiral staircase to the rooftop (prepared to carry a Jacuzzi if desired in the future). The plot is about 970m2, with 344m2 build surface. Indicate KPP07223 for a personal visit or for more details. The information of this exposé was provided by the property owner, this is why we cannot take the responsibility for the correctness of this data.