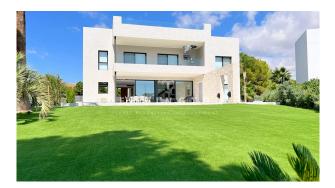

# New villa in 1st sea-coast line, in Puig de Ros

#### **Description:**

Exclusive location! This special Villa with sea view, in 1st coast-sea line shines newly build in 2022, equipped with amenities as underfloor heating, air-conditioning (heat pump), parquet flooring, glass railing, and home automations, facing the sea and natural landscape of the southwest coast, offering a covered pool & garden terrace for your "al-mediterraneo-feeling". An open living-dining room with an integrated and fully equipped kitchen welcomes you this modern Villa. From the total of 4 en-suite bedrooms, you'll find 1 in the ground floor with direct access to the pool, and the other 3 in the first floor, with a shared huge balcony and spiral staircase to the rooftop (prepared to carry a Jacuzzi if desired in the future). The plot is about 970m2, with 344m2 build surface. Indicate KPP07223 for a personal visit or for more details. The information of this exposé was provided by the property owner, this is why we cannot take the responsibility for the correctness of this data.