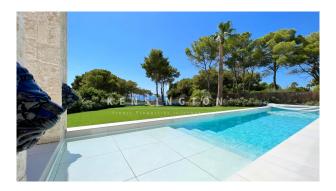

#### **Description:**

Exclusive location! This special Villa with sea view, in 1st coast-sea line shines newly build in 2022, equipped with amenities as underfloor heating, air-conditioning (heat pump), parquet flooring, glass railing, and home automations, facing the sea and natural landscape of the southwest coast, offering a covered pool & garden terrace for your "al-mediterraneo-feeling". An open living-dining room with an integrated and fully equipped kitchen welcomes you this modern Villa. From the total of 4 en-suite bedrooms, you'll find 1 in the ground floor with direct access to the pool, and the other 3 in the first floor, with a shared huge balcony and spiral staircase to the rooftop (prepared to carry a Jacuzzi if desired in the future). The plot is about 970m2, with 344m2 build surface. Indicate KPP07223 for a personal visit or for more details. The information of this exposé was provided by the property owner, this is why we cannot take the responsibility for the correctness of this data.