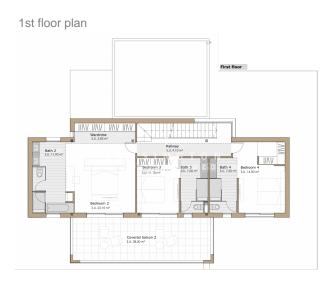

#### **Description:**

Exclusive location! This special Villa with sea view, in 1st coast-sea line shines newly build in 2022, equipped with amenities as underfloor heating, air-conditioning (heat pump), parquet flooring, glass railing, and home automations, facing the sea and natural landscape of the southwest coast, offering a covered pool & garden terrace for your "al-mediterraneo-feeling". An open living-dining room with an integrated and fully equipped kitchen welcomes you this modern Villa. From the total of 4 en-suite bedrooms, you'll find 1 in the ground floor with direct access to the pool, and the other 3 in the first floor, with a shared huge balcony and spiral staircase to the rooftop (prepared to carry a Jacuzzi if desired in the future). The plot is about 970m2, with 344m2 build surface. Indicate KPP07223 for a personal visit or for more details. The information of this exposé was provided by the property owner, this is why we cannot take the responsibility for the correctness of this data.