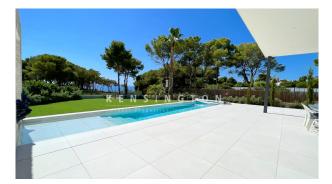

#### **Description:**

Exclusive location! This special Villa with sea view, in 1st coast-sea line shines newly build in 2022, equipped with amenities as underfloor heating, air-conditioning (heat pump), parquet flooring, glass railing, and home automations, facing the sea and natural landscape of the southwest coast, offering a covered pool & garden terrace for your "al-mediterraneo-feeling". An open living-dining room with an integrated and fully equipped kitchen welcomes you this modern Villa. From the total of 4 en-suite bedrooms, you'll find 1 in the ground floor with direct access to the pool, and the other 3 in the first floor, with a shared huge balcony and spiral staircase to the rooftop (prepared to carry a Jacuzzi if desired in the future). The plot is about 970m2, with 344m2 build surface. Indicate KPP07223 for a personal visit or for more details. The information of this exposé was provided by the property owner, this is why we cannot take the responsibility for the correctness of this data.