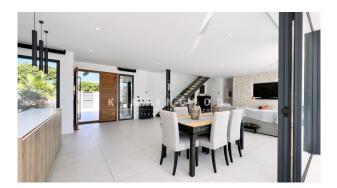

#### **Description:**

Exclusive location! This special Villa with sea view, in 1st coast-sea line shines newly build in 2022, equipped with amenities as underfloor heating, air-conditioning (heat pump), parquet flooring, glass railing, and home automations, facing the sea and natural landscape of the southwest coast, offering a covered pool & garden terrace for your "al-mediterraneo-feeling". An open living-dining room with an integrated and fully equipped kitchen welcomes you this modern Villa. From the total of 4 en-suite bedrooms, you'll find 1 in the ground floor with direct access to the pool, and the other 3 in the first floor, with a shared huge balcony and spiral staircase to the rooftop (prepared to carry a Jacuzzi if desired in the future). The plot is about 970m2, with 344m2 build surface. Indicate KPP07223 for a personal visit or for more details. The information of this exposé was provided by the property owner, this is why we cannot take the responsibility for the correctness of this data.