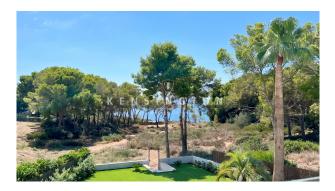

#### **Description:**

Exclusive location! This special Villa with sea view, in 1st coast-sea line shines newly build in 2022, equipped with amenities as underfloor heating, air-conditioning (heat pump), parquet flooring, glass railing, and home automations, facing the sea and natural landscape of the southwest coast, offering a covered pool & garden terrace for your "al-mediterraneo-feeling". An open living-dining room with an integrated and fully equipped kitchen welcomes you this modern Villa. From the total of 4 en-suite bedrooms, you'll find 1 in the ground floor with direct access to the pool, and the other 3 in the first floor, with a shared huge balcony and spiral staircase to the rooftop (prepared to carry a Jacuzzi if desired in the future). The plot is about 970m2, with 344m2 build surface. Indicate KPP07223 for a personal visit or for more details. The information of this exposé was provided by the property owner, this is why we cannot take the responsibility for the correctness of this data.

#### Location:

Puig de Ros is a quiet residential area on the south coast of Mallorca, around 20 kilometers southeast of Palma de Mallorca. The district belongs to the municipality of Llucmajor and is characterized by modern residential buildings and villas. The surrounding area is characterized by Mediterranean vegetation and offers a relaxed atmosphere away from the tourist hustle and bustle. Puig de Ros is easily accessible via the MA-6014 road and offers locals a pleasant residential location with proximity to the sea and easy access to the amenities of the area.