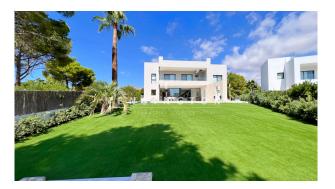

# New villa in 1st sea-coast line, in Puig de Ros

#### **Description:**

Exclusive location! This special Villa with sea view, in 1st coast-sea line shines newly build in 2022, equipped with amenities as underfloor heating, air-conditioning (heat pump), parquet flooring, glass railing, and home automations, facing the sea and natural landscape of the southwest coast, offering a covered pool & garden terrace for your "al-mediterraneo-feeling". An open living-dining room with an integrated and fully equipped kitchen welcomes you this modern Villa. From the total of 4 en-suite bedrooms, you'll find 1 in the ground floor with direct access to the pool, and the other 3 in the first floor, with a shared huge balcony and spiral staircase to the rooftop (prepared to carry a Jacuzzi if desired in the future). The plot is about 970m2, with 344m2 build surface. Indicate KPP07223 for a personal visit or for more details. The information of this exposé was provided by the property owner, this is why we cannot take the responsibility for the correctness of this data.