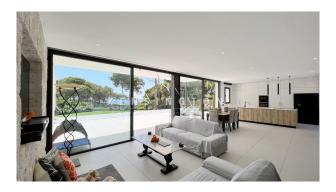

#### **Description:**

Exclusive location! This special Villa with sea view, in 1st coast-sea line shines newly build in 2022, equipped with amenities as underfloor heating, air-conditioning (heat pump), parquet flooring, glass railing, and home automations, facing the sea and natural landscape of the southwest coast, offering a covered pool & garden terrace for your "al-mediterraneo-feeling". An open living-dining room with an integrated and fully equipped kitchen welcomes you this modern Villa. From the total of 4 en-suite bedrooms, you'll find 1 in the ground floor with direct access to the pool, and the other 3 in the first floor, with a shared huge balcony and spiral staircase to the rooftop (prepared to carry a Jacuzzi if desired in the future). The plot is about 970m2, with 344m2 build surface. Indicate KPP07223 for a personal visit or for more details. The information of this exposé was provided by the property owner, this is why we cannot take the responsibility for the correctness of this data.