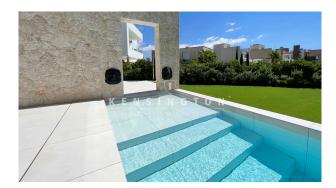

#### **Description:**

Exclusive location! This special Villa with sea view, in 1st coast-sea line shines newly build in 2022, equipped with amenities as underfloor heating, air-conditioning (heat pump), parquet flooring, glass railing, and home automations, facing the sea and natural landscape of the southwest coast, offering a covered pool & garden terrace for your "al-mediterraneo-feeling". An open living-dining room with an integrated and fully equipped kitchen welcomes you this modern Villa. From the total of 4 en-suite bedrooms, you'll find 1 in the ground floor with direct access to the pool, and the other 3 in the first floor, with a shared huge balcony and spiral staircase to the rooftop (prepared to carry a Jacuzzi if desired in the future). The plot is about 970m2, with 344m2 build surface. Indicate KPP07223 for a personal visit or for more details. The information of this exposé was provided by the property owner, this is why we cannot take the responsibility for the correctness of this data.