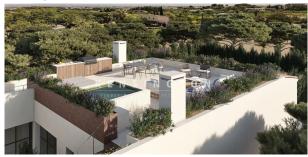

The experienced developer is is renowned for avant-garde design and top qualities. The house has large windows, and a glazed atrium brings additional light into the interior. In front of the living room there is a sunny garden (approx. 290m²) with a generous pool (10x3 m). The highlight is the huge terrace (102m²) above the living area with unobstructable panoramic views.

#### Rooftop terrace