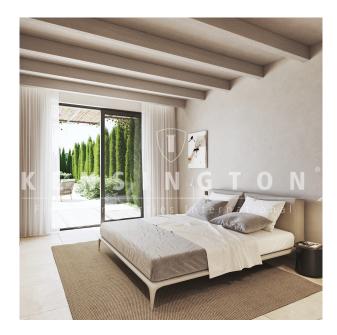

Layout of the villa (approx. 278m² incl. garage): on the ground floor, entrance area, living/dining area with open kitchen, TV room, guest toilet, master bedroom with dressing room and bathroom en suite, utility room, garage for 2 cars; on the upper floor, 2 twin bedrooms, 2 bathrooms.

Equipment: fitted kitchen (appliances: Neff, Bora), exposed beams, natural stone & oak wood floors, ethanol fireplace, built-in wardrobes, sun protection double glazing, underfloor heating, AC hot/cold, heat pump, water softener, alarm, sat. TV, summer kitchen, BBQ, outdoor shower, garden irrigation system, landscaped garden.