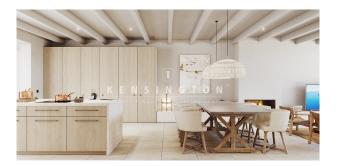

Layout of the villa (approx. 278m² incl. garage): on the ground floor, entrance area, living/dining area with open kitchen, TV room, guest toilet, master bedroom with dressing room and bathroom en suite, utility room, garage for 2 cars; on the upper floor, 2 twin bedrooms, 2 bathrooms.

Equipment: fitted kitchen (appliances: Neff, Bora), exposed beams, natural stone & oak wood floors, ethanol fireplace, built-in wardrobes, sun protection double glazing, underfloor heating, AC hot/cold, heat pump, water softener, alarm, sat. TV, summer kitchen, BBQ, outdoor shower, garden irrigation system, landscaped garden.