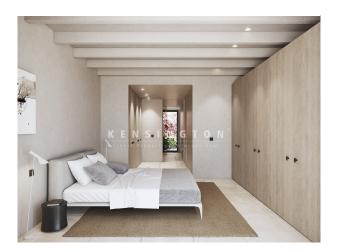

Layout of the villa (approx. 278m² incl. garage): on the ground floor, entrance area, living/dining area with open kitchen, TV room, guest toilet, master bedroom with dressing room and bathroom en suite, utility room, garage for 2 cars; on the upper floor, 2 twin bedrooms, 2 bathrooms.

Equipment: fitted kitchen (appliances: Neff, Bora), exposed beams, natural stone & oak wood floors, ethanol fireplace, built-in wardrobes, sun protection double glazing, underfloor heating, AC hot/cold, heat pump, water softener, alarm, sat. TV, summer kitchen, BBQ, outdoor shower, garden irrigation system, landscaped garden.