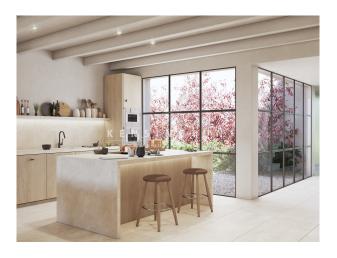

Layout of the villa (approx. 278m² incl. garage): on the ground floor, entrance area, living/dining area with open kitchen, TV room, guest toilet, master bedroom with dressing room and bathroom en suite, utility room, garage for 2 cars; on the upper floor, 2 twin bedrooms, 2 bathrooms.

Equipment: fitted kitchen (appliances: Neff, Bora), exposed beams, natural stone & oak wood floors, ethanol fireplace, built-in wardrobes, sun protection double glazing, underfloor heating, AC hot/cold, heat pump, water softener, alarm, sat. TV, summer kitchen, BBQ, outdoor shower, garden irrigation system, landscaped garden.