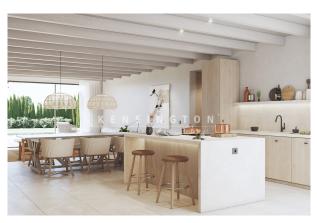

Layout of the villa (approx. 278m² incl. garage): on the ground floor, entrance area, living/dining area with open kitchen, TV room, guest toilet, master bedroom with dressing room and bathroom en suite, utility room, garage for 2 cars; on the upper floor, 2 twin bedrooms, 2 bathrooms.

Equipment: fitted kitchen (appliances: Neff, Bora), exposed beams, natural stone & oak wood floors, ethanol fireplace, built-in wardrobes, sun protection double glazing, underfloor heating, AC hot/cold, heat pump, water softener, alarm, sat. TV, summer kitchen, BBQ, outdoor shower, garden irrigation system, landscaped garden.