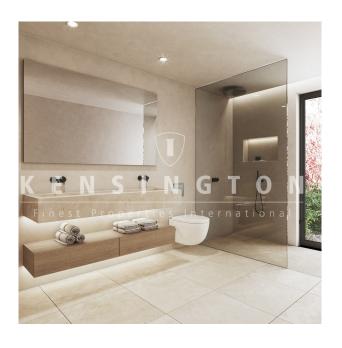

Layout of the villa (approx. 278m² incl. garage): on the ground floor, entrance area, living/dining area with open kitchen, TV room, guest toilet, master bedroom with dressing room and bathroom en suite, utility room, garage for 2 cars; on the upper floor, 2 twin bedrooms, 2 bathrooms.

Equipment: fitted kitchen (appliances: Neff, Bora), exposed beams, natural stone & oak wood floors, ethanol fireplace, built-in wardrobes, sun protection double glazing, underfloor heating, AC hot/cold, heat pump, water softener, alarm, sat. TV, summer kitchen, BBQ, outdoor shower, garden irrigation system, landscaped garden.