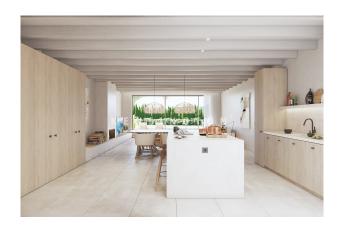

Layout of the villa (approx. 278m² incl. garage): on the ground floor, entrance area, living/dining area with open kitchen, TV room, guest toilet, master bedroom with dressing room and bathroom en suite, utility room, garage for 2 cars; on the upper floor, 2 twin bedrooms, 2 bathrooms.

Equipment: fitted kitchen (appliances: Neff, Bora), exposed beams, natural stone & oak wood floors, ethanol fireplace, built-in wardrobes, sun protection double glazing, underfloor heating, AC hot/cold, heat pump, water softener, alarm, sat. TV, summer kitchen, BBQ, outdoor shower, garden irrigation system, landscaped garden.