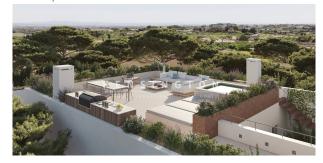

The experienced developer is is renowned for avant-garde design and top qualities. The house has large windows, and a glazed atrium brings additional light into the interior. In front of the living room there is a sunny garden (approx. 290m²) with a generous pool (10x3 m). The highlight is the huge terrace (102m²) above the living area with unobstructable panoramic views.

#### Rooftop terrace