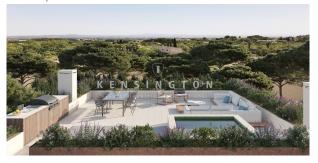

The experienced developer is is renowned for avant-garde design and top qualities. The house has large windows, and a glazed atrium brings additional light into the interior. In front of the living room there is a sunny garden (approx. 290m²) with a generous pool (10x3 m). The highlight is the huge terrace (102m²) above the living area with unobstructable panoramic views.

#### Rooftop terrace