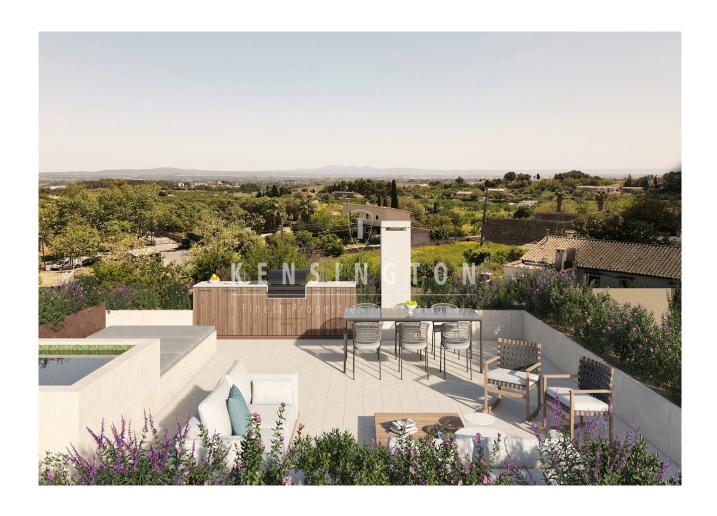

The experienced developer is is renowned for avant-garde design and top qualities. The house has large windows, and a glazed atrium brings additional light into the interior. In front of the living room there is a sunny garden (approx. 290m²) with a generous pool (10x3 m). The highlight is the huge terrace (102m²) above the living area with unobstructable panoramic views.

#### Rooftop terrace