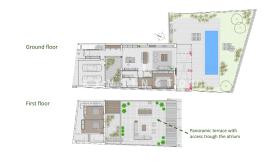

The experienced developer is is renowned for avant-garde design and top qualities. The house has large windows, and a glazed atrium brings additional light into the interior. In front of the living room there is a sunny garden (approx. 290m²) with a generous pool (10x3 m). The highlight is the huge terrace (102m²) above the living area with unobstructable panoramic views.

Layout of the villa (approx. 278m² incl. garage): on the ground floor, entrance area, living/dining area with open kitchen, TV room, guest toilet, master bedroom with dressing room and bathroom en suite, utility room, garage for 2 cars; on the upper floor, 2 twin bedrooms, 2 bathrooms.