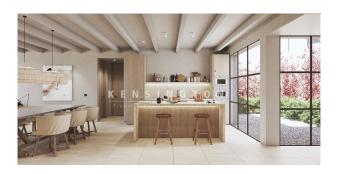

Layout of the villa (approx. 278m² incl. garage): on the ground floor, entrance area, living/dining area with open kitchen, TV room, guest toilet, master bedroom with dressing room and bathroom en suite, utility room, garage for 2 cars; on the upper floor, 2 twin bedrooms, 2 bathrooms.

Equipment: fitted kitchen (appliances: Neff, Bora), exposed beams, natural stone & oak wood floors, ethanol fireplace, built-in wardrobes, sun protection double glazing, underfloor heating, AC hot/cold, heat pump, water softener, alarm, sat. TV, summer kitchen, BBQ, outdoor shower, garden irrigation system, landscaped garden.