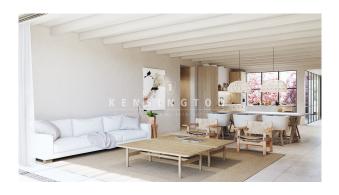

Layout of the villa (approx. 278m² incl. garage): on the ground floor, entrance area, living/dining area with open kitchen, TV room, guest toilet, master bedroom with dressing room and bathroom en suite, utility room, garage for 2 cars; on the upper floor, 2 twin bedrooms, 2 bathrooms.

Equipment: fitted kitchen (appliances: Neff, Bora), exposed beams, natural stone & oak wood floors, ethanol fireplace, built-in wardrobes, sun protection double glazing, underfloor heating, AC hot/cold, heat pump, water softener, alarm, sat. TV, summer kitchen, BBQ, outdoor shower, garden irrigation system, landscaped garden.