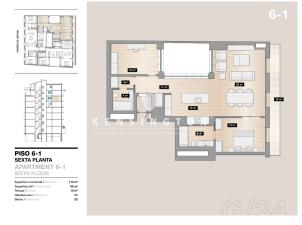

e side of the house we find a studio of 12 m2 with window to the inner courtyard. This room has an adjoining bathroom, which also serves as a guest bathroom.

In terms of finishes, all are of excellent quality, having used brands of the most prestigious firms. The house has French oak flooring in all rooms, GIRA brand switches, ROCA radiators and MITSUBISHI ELECTRIC air conditioning elements. In the bathrooms HANSGROHE has been used for the faucets, HIDROBOX for shower trays, DURAVIT and ROCA for the sanitary ware and black CORIAN for the furniture. Finally the kitchen, with DOCA furniture and NEOLITH countertops, SIEMENS appliances and NOVY built-in hood.

## images





















4/9

















































G34\_Plano\_2º\_1ª





G34\_Plano\_5º\_1ª









G34\_Plano\_4º\_1ª

#### G34\_Plano\_7º\_1ª



edificio 1 sin MA



Edificio 2 sin MA



edificio 3 sin MA