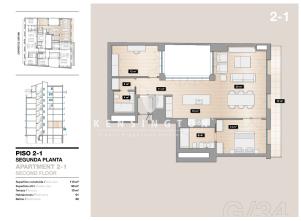

Upon entering the house you can already perceive this open-space conception so functional, where the entrance hall, the open kitchen and the living-dining room merge into a single environment that reaches 51 m2. The kitchen is

organized around a large central island, which allows us to cook comfortably while allowing us to place several diners at the bar. The living-dining room has two large windows that give access to a longitudinal balcony of 10 m<sup>2</sup>, with views of the courtyard.

From this day area or living room there is access to the bedroom suite, which is the main room of the house. It is a 14 m2 room, with a pair of custom closets and a complete bathroom of the latest design. On the opposite side of the house we find a studio of 12 m2 with window to the inner courtyard. This room has an adjoining bathroom, which also serves as a guest bathroom.

In terms of finishes, all are of excellent quality, having used brands of the most prestigious firms. The house has French oak flooring in all rooms, GIRA brand switches, ROCA radiators and MITSUBISHI ELECTRIC air conditioning elements. In the bathrooms HANSGROHE has been used for the faucets, HIDROBOX for shower trays, DURAVIT and ROCA for the sanitary ware and black CORIAN for the furniture. Finally the kitchen, with DOCA furniture and NEOLITH countertops, SIEMENS appliances and NOVY built-in hood.