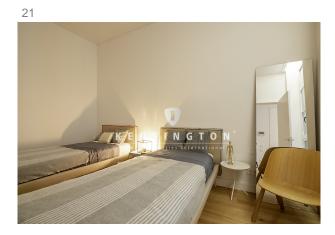

From this day area or living room there is access to the bedroom suite, which is the main room of the house. It is a 14 m2 room, with a pair of custom closets and a complete bathroom of the latest design. On the opposite side of the house we find a studio of 12 m2 with window to the inner courtyard. This room has an adjoining bathroom, which also serves as a guest bathroom.