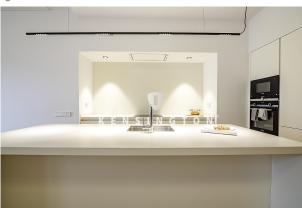

Upon entering the house you can already perceive this open-space conception so functional, where the entrance hall, the open kitchen and the living-dining room merge into a single environment that reaches 51 m2. The kitchen is

organized around a large central island, which allows us to cook comfortably while allowing us to place several diners at the bar. The living-dining room has two large windows that give access to a longitudinal balcony of 10 m<sup>2</sup>, with views of the courtyard.

In terms of finishes, all are of excellent quality, having used brands of the most prestigious firms. The house has French oak flooring in all rooms, GIRA brand switches, ROCA radiators and MITSUBISHI ELECTRIC air conditioning elements. In the bathrooms HANSGROHE has been used for the faucets, HIDROBOX for shower trays, DURAVIT and ROCA for the sanitary ware and black CORIAN for the furniture. Finally the kitchen, with DOCA furniture and NEOLITH countertops, SIEMENS appliances and NOVY built-in hood.