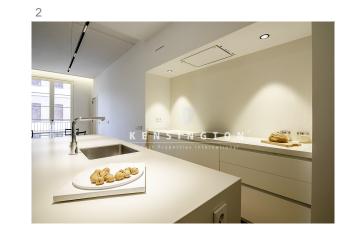

Upon entering the house you can already perceive this open-space conception so functional, where the entrance hall, the open kitchen and the living-dining room merge into a single environment that reaches 51 m2. The kitchen is

organized around a large central island, which allows us to cook comfortably while allowing us to place several diners at the bar. The living-dining room has two large windows that give access to a longitudinal balcony of 10 m<sup>2</sup>, with views of the courtyard.

In terms of finishes, all are of excellent quality, having used brands of the most prestigious firms. The house has French oak flooring in all rooms, GIRA brand switches, ROCA radiators and MITSUBISHI ELECTRIC air conditioning elements. In the bathrooms HANSGROHE has been used for the faucets, HIDROBOX for shower trays, DURAVIT and ROCA for the sanitary ware and black CORIAN for the furniture. Finally the kitchen, with DOCA furniture and NEOLITH countertops, SIEMENS appliances and NOVY built-in hood.