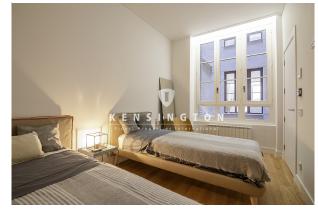

From this day area or living room there is access to the bedroom suite, which is the main room of the house. It is a 14 m2 room, with a pair of custom closets and a complete bathroom of the latest design. On the opposite side of the house we find a studio of 12 m2 with window to the inner courtyard. This room has an adjoining bathroom, which also serves as a guest bathroom.