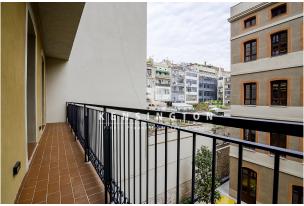

organized around a large central island, which allows us to cook comfortably while allowing us to place several diners at the bar. The living-dining room has two large windows that give access to a longitudinal balcony of 10 m<sup>2</sup>, with views of the courtyard.