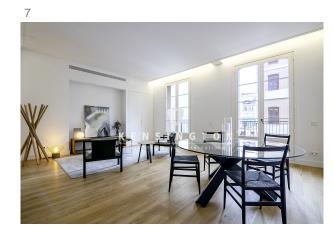

Upon entering the house you can already perceive this open-space conception so functional, where the entrance hall, the open kitchen and the living-dining room merge into a single environment that reaches 51 m2. The kitchen is

organized around a large central island, which allows us to cook comfortably while allowing us to place several diners at the bar. The living-dining room has two large windows that give access to a longitudinal balcony of 10 m<sup>2</sup>, with views of the courtyard.