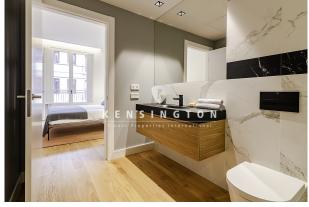

From this day area or living room there is access to the bedroom suite, which is the main room of the house. It is a 14 m2 room, with a pair of custom closets and a complete bathroom of the latest design. On the opposite side of the house we find a studio of 12 m2 with window to the inner courtyard. This room has an adjoining bathroom, which also serves as a guest bathroom.

In terms of finishes, all are of excellent quality, having used brands of the most prestigious firms. The house has French oak flooring in all rooms, GIRA brand switches, ROCA radiators and MITSUBISHI ELECTRIC air conditioning elements. In the bathrooms HANSGROHE has been used for the faucets, HIDROBOX for shower trays, DURAVIT and ROCA for the sanitary ware and black CORIAN for the furniture. Finally the kitchen, with DOCA furniture and NEOLITH countertops, SIEMENS appliances and NOVY built-in hood.