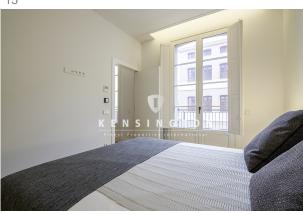

From this day area or living room there is access to the bedroom suite, which is the main room of the house. It is a 14 m2 room, with a pair of custom closets and a complete bathroom of the latest design. On the opposite side of the house we find a studio of 12 m2 with window to the inner courtyard. This room has an adjoining bathroom, which also serves as a guest bathroom.