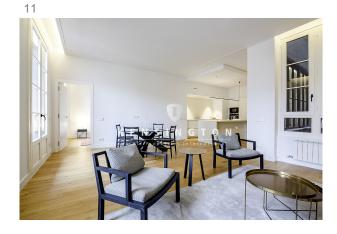

Upon entering the house you can already perceive this open-space conception so functional, where the entrance hall, the open kitchen and the living-dining room merge into a single environment that reaches 51 m2. The kitchen is

organized around a large central island, which allows us to cook comfortably while allowing us to place several diners at the bar. The living-dining room has two large windows that give access to a longitudinal balcony of 10 m<sup>2</sup>, with views of the courtyard.