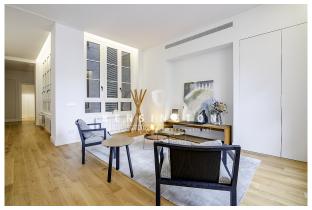

# **Description:**

This modern home is characterized by its attractive compact distribution, which makes the most of its usable area and its phenomenal free height of 3.00 meters, which gives the space a great luminosity thanks to its high windows. It is a real luxury to live with these high ceilings that can perfectly accommodate any piece of contemporary furniture, as well as unique pieces of art.

Upon entering the house you can already perceive this open-space conception so functional, where the entrance hall, the open kitchen and the living-dining room merge into a single environment that reaches 51 m2. The kitchen is