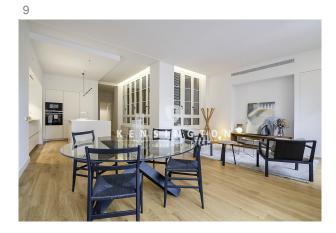

Upon entering the house you can already perceive this open-space conception so functional, where the entrance hall, the open kitchen and the living-dining room merge into a single environment that reaches 51 m2. The kitchen is

organized around a large central island, which allows us to cook comfortably while allowing us to place several diners at the bar. The living-dining room has two large windows that give access to a longitudinal balcony of 10 m<sup>2</sup>, with views of the courtyard.