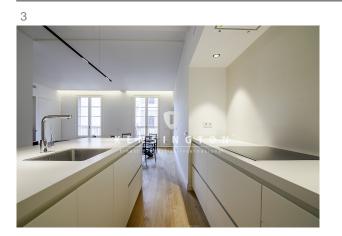

Upon entering the house you can already perceive this open-space conception so functional, where the entrance hall, the open kitchen and the living-dining room merge into a single environment that reaches 51 m2. The kitchen is

organized around a large central island, which allows us to cook comfortably while allowing us to place several diners at the bar. The living-dining room has two large windows that give access to a longitudinal balcony of 10 m<sup>2</sup>, with views of the courtyard.

In terms of finishes, all are of excellent quality, having used brands of the most prestigious firms. The house has French oak flooring in all rooms, GIRA brand switches, ROCA radiators and MITSUBISHI ELECTRIC air conditioning elements. In the bathrooms HANSGROHE has been used for the faucets, HIDROBOX for shower trays, DURAVIT and ROCA for the sanitary ware and black CORIAN for the furniture. Finally the kitchen, with DOCA furniture and NEOLITH countertops, SIEMENS appliances and NOVY built-in hood.