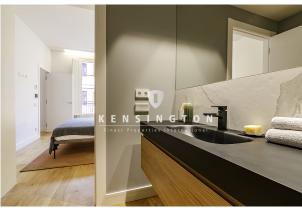

From this day area or living room there is access to the bedroom suite, which is the main room of the house. It is a 14 m2 room, with a pair of custom closets and a complete bathroom of the latest design. On the opposite side of the house we find a studio of 12 m2 with window to the inner courtyard. This room has an adjoining bathroom, which also serves as a guest bathroom.

In terms of finishes, all are of excellent quality, having used brands of the most prestigious firms. The house has French oak flooring in all rooms, GIRA brand switches, ROCA radiators and MITSUBISHI ELECTRIC air conditioning elements. In the bathrooms HANSGROHE has been used for the faucets, HIDROBOX for shower trays, DURAVIT and ROCA for the sanitary ware and black CORIAN for the furniture. Finally the kitchen, with DOCA furniture and NEOLITH countertops, SIEMENS appliances and NOVY built-in hood.