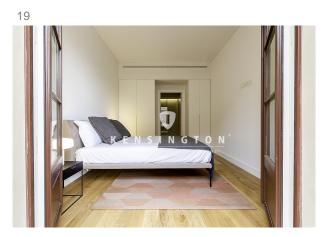

From this day area or living room there is access to the bedroom suite, which is the main room of the house. It is a 14 m2 room, with a pair of custom closets and a complete bathroom of the latest design. On the opposite side of the house we find a studio of 12 m2 with window to the inner courtyard. This room has an adjoining bathroom, which also serves as a guest bathroom.