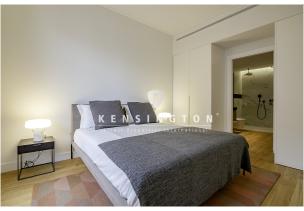

From this day area or living room there is access to the bedroom suite, which is the main room of the house. It is a 14 m2 room, with a pair of custom closets and a complete bathroom of the latest design. On the opposite side of the house we find a studio of 12 m2 with window to the inner courtyard. This room has an adjoining bathroom, which also serves as a guest bathroom.