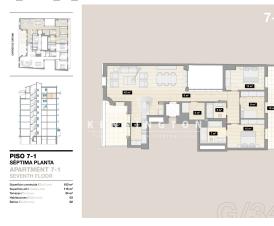

#### G34\_Plano\_7º\_1ª

edificio 1 sin MA

Edificio 2 sin MA

edificio 3 sin MA