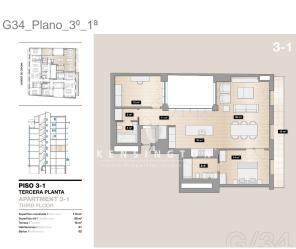

Upon entering the house you can already perceive this open-space conception so functional, where the entrance hall, the open kitchen and the living-dining room merge into a single environment that reaches 51 m2. The kitchen is

organized around a large central island, which allows us to cook comfortably while allowing us to place several diners at the bar. The living-dining room has two large windows that give access to a longitudinal balcony of 10 m<sup>2</sup>, with views of the courtyard.

From this day area or living room there is access to the bedroom suite, which is the main room of the house. It is a 14 m2 room, with a pair of custom closets and a complete bathroom of the latest design. On the opposite side of the house we find a studio of 12 m2 with window to the inner courtyard. This room has an adjoining bathroom, which also serves as a guest bathroom.

In terms of finishes, all are of excellent quality, having used brands of the most prestigious firms. The house has French oak flooring in all rooms, GIRA brand switches, ROCA radiators and MITSUBISHI ELECTRIC air conditioning elements. In the bathrooms HANSGROHE has been used for the faucets, HIDROBOX for shower trays, DURAVIT and ROCA for the sanitary ware and black CORIAN for the furniture. Finally the kitchen, with DOCA furniture and NEOLITH countertops, SIEMENS appliances and NOVY built-in hood.