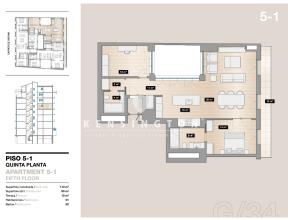

pposite side of the house we find a studio of 12 m2 with window to the inner courtyard. This room has an adjoining bathroom, which also serves as a guest bathroom.

In terms of finishes, all are of excellent quality, having used brands of the most prestigious firms. The house has French oak flooring in all rooms, GIRA brand switches, ROCA radiators and MITSUBISHI ELECTRIC air conditioning elements. In the bathrooms HANSGROHE has been used for the faucets, HIDROBOX for shower trays, DURAVIT and ROCA for the sanitary ware and black CORIAN for the furniture. Finally the kitchen, with DOCA furniture and NEOLITH countertops, SIEMENS appliances and NOVY built-in hood.

## images





















4/9

















































G34\_Plano\_2º\_1ª





G34\_Plano\_5º\_1ª









G34\_Plano\_4º\_1ª

#### G34\_Plano\_7º\_1ª



edificio 1 sin MA



Edificio 2 sin MA



edificio 3 sin MA