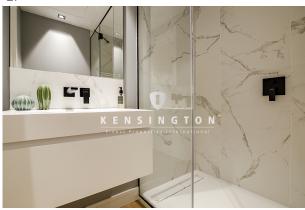

From this day area or living room there is access to the bedroom suite, which is the main room of the house. It is a 14 m2 room, with a pair of custom closets and a complete bathroom of the latest design. On the opposite side of the house we find a studio of 12 m2 with window to the inner courtyard. This room has an adjoining bathroom, which also serves as a guest bathroom.

In terms of finishes, all are of excellent quality, having used brands of the most prestigious firms. The house has French oak flooring in all rooms, GIRA brand switches, ROCA radiators and MITSUBISHI ELECTRIC air conditioning elements. In the bathrooms HANSGROHE has been used for the faucets, HIDROBOX for shower trays, DURAVIT and ROCA for the sanitary ware and black CORIAN for the furniture. Finally the kitchen, with DOCA furniture and NEOLITH countertops, SIEMENS appliances and NOVY built-in hood.