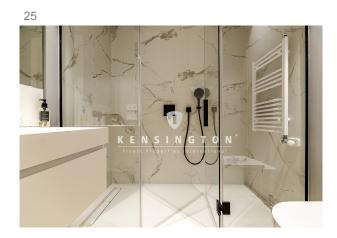

From this day area or living room there is access to the bedroom suite, which is the main room of the house. It is a 14 m2 room, with a pair of custom closets and a complete bathroom of the latest design. On the opposite side of the house we find a studio of 12 m2 with window to the inner courtyard. This room has an adjoining bathroom, which also serves as a guest bathroom.

In terms of finishes, all are of excellent quality, having used brands of the most prestigious firms. The house has French oak flooring in all rooms, GIRA brand switches, ROCA radiators and MITSUBISHI ELECTRIC air conditioning elements. In the bathrooms HANSGROHE has been used for the faucets, HIDROBOX for shower trays, DURAVIT and ROCA for the sanitary ware and black CORIAN for the furniture. Finally the kitchen, with DOCA furniture and NEOLITH countertops, SIEMENS appliances and NOVY built-in hood.