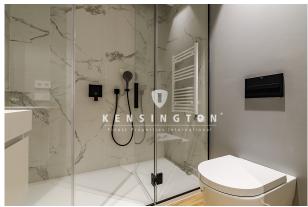

From this day area or living room there is access to the bedroom suite, which is the main room of the house. It is a 14 m2 room, with a pair of custom closets and a complete bathroom of the latest design. On the opposite side of the house we find a studio of 12 m2 with window to the inner courtyard. This room has an adjoining bathroom, which also serves as a guest bathroom.

In terms of finishes, all are of excellent quality, having used brands of the most prestigious firms. The house has French oak flooring in all rooms, GIRA brand switches, ROCA radiators and MITSUBISHI ELECTRIC air conditioning elements. In the bathrooms HANSGROHE has been used for the faucets, HIDROBOX for shower trays, DURAVIT and ROCA for the sanitary ware and black CORIAN for the furniture. Finally the kitchen, with DOCA furniture and NEOLITH countertops, SIEMENS appliances and NOVY built-in hood.