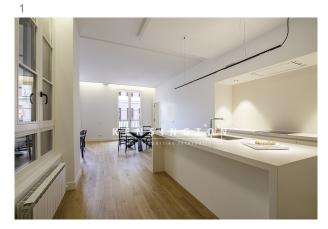

Upon entering the house you can already perceive this open-space conception so functional, where the entrance hall, the open kitchen and the living-dining room merge into a single environment that reaches 51 m2. The kitchen is

organized around a large central island, which allows us to cook comfortably while allowing us to place several diners at the bar. The living-dining room has two large windows that give access to a longitudinal balcony of 10 m<sup>2</sup>, with views of the courtyard.

In terms of finishes, all are of excellent quality, having used brands of the most prestigious firms. The house has French oak flooring in all rooms, GIRA brand switches, ROCA radiators and MITSUBISHI ELECTRIC air conditioning elements. In the bathrooms HANSGROHE has been used for the faucets, HIDROBOX for shower trays, DURAVIT and ROCA for the sanitary ware and black CORIAN for the furniture. Finally the kitchen, with DOCA furniture and NEOLITH countertops, SIEMENS appliances and NOVY built-in hood.