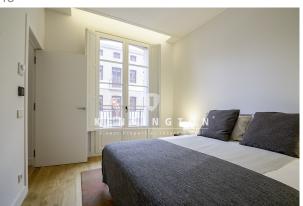

From this day area or living room there is access to the bedroom suite, which is the main room of the house. It is a 14 m2 room, with a pair of custom closets and a complete bathroom of the latest design. On the opposite side of the house we find a studio of 12 m2 with window to the inner courtyard. This room has an adjoining bathroom, which also serves as a guest bathroom.