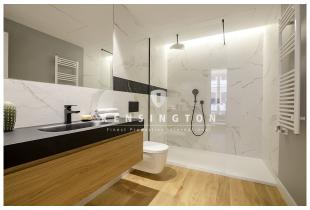

From this day area or living room there is access to the bedroom suite, which is the main room of the house. It is a 14 m2 room, with a pair of custom closets and a complete bathroom of the latest design. On the opposite side of the house we find a studio of 12 m2 with window to the inner courtyard. This room has an adjoining bathroom, which also serves as a guest bathroom.

In terms of finishes, all are of excellent quality, having used brands of the most prestigious firms. The house has French oak flooring in all rooms, GIRA brand switches, ROCA radiators and MITSUBISHI ELECTRIC air conditioning elements. In the bathrooms HANSGROHE has been used for the faucets, HIDROBOX for shower trays, DURAVIT and ROCA for the sanitary ware and black CORIAN for the furniture. Finally the kitchen, with DOCA furniture and NEOLITH countertops, SIEMENS appliances and NOVY built-in hood.