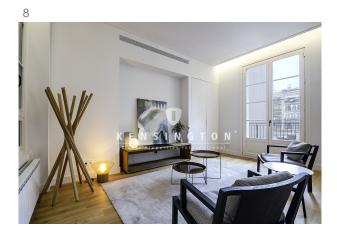

Upon entering the house you can already perceive this open-space conception so functional, where the entrance hall, the open kitchen and the living-dining room merge into a single environment that reaches 51 m2. The kitchen is

organized around a large central island, which allows us to cook comfortably while allowing us to place several diners at the bar. The living-dining room has two large windows that give access to a longitudinal balcony of 10 m<sup>2</sup>, with views of the courtyard.