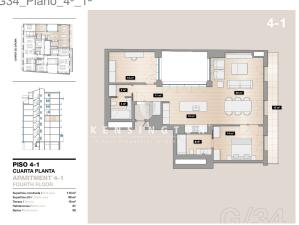

osite side of the house we find a studio of 12 m2 with window to the inner courtyard. This room has an adjoining bathroom, which also serves as a guest bathroom.

In terms of finishes, all are of excellent quality, having used brands of the most prestigious firms. The house has French oak flooring in all rooms, GIRA brand switches, ROCA radiators and MITSUBISHI ELECTRIC air conditioning elements. In the bathrooms HANSGROHE has been used for the faucets, HIDROBOX for shower trays, DURAVIT and ROCA for the sanitary ware and black CORIAN for the furniture. Finally the kitchen, with DOCA furniture and NEOLITH countertops, SIEMENS appliances and NOVY built-in hood.

## images





















4/9

















































G34\_Plano\_2º\_1ª





G34\_Plano\_5º\_1ª









G34\_Plano\_4º\_1ª

#### G34\_Plano\_7º\_1ª



edificio 1 sin MA



Edificio 2 sin MA



edificio 3 sin MA