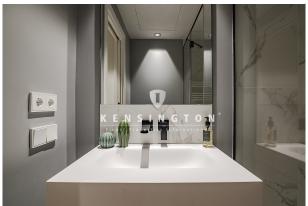

In terms of finishes, all are of excellent quality, having used brands of the most prestigious firms. The house has French oak flooring in all rooms, GIRA brand switches, ROCA radiators and MITSUBISHI ELECTRIC air conditioning elements. In the bathrooms HANSGROHE has been used for the faucets, HIDROBOX for shower trays, DURAVIT and ROCA for the sanitary ware and black CORIAN for the furniture. Finally the kitchen, with DOCA furniture and NEOLITH countertops, SIEMENS appliances and NOVY built-in hood.