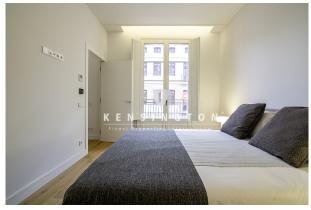

From this day area or living room there is access to the bedroom suite, which is the main room of the house. It is a 14 m2 room, with a pair of custom closets and a complete bathroom of the latest design. On the opposite side of the house we find a studio of 12 m2 with window to the inner courtyard. This room has an adjoining bathroom, which also serves as a guest bathroom.