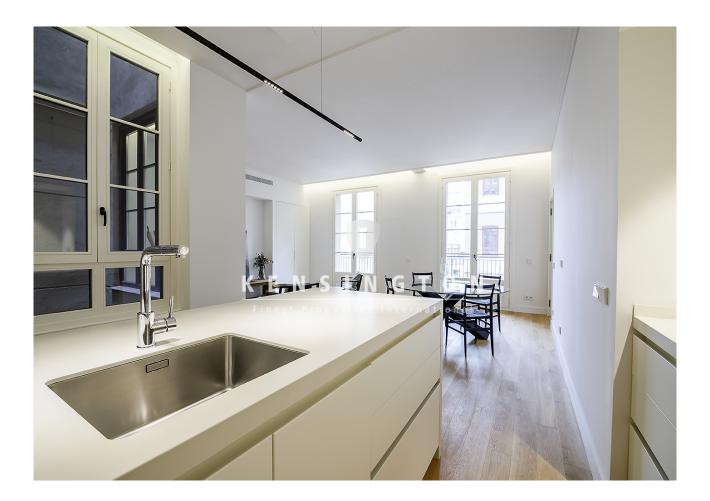

Upon entering the house you can already perceive this open-space conception so functional, where the entrance hall, the open kitchen and the living-dining room merge into a single environment that reaches 51 m2. The kitchen is

organized around a large central island, which allows us to cook comfortably while allowing us to place several diners at the bar. The living-dining room has two large windows that give access to a longitudinal balcony of 10 m<sup>2</sup>, with views of the courtyard.

In terms of finishes, all are of excellent quality, having used brands of the most prestigious firms. The house has French oak flooring in all rooms, GIRA brand switches, ROCA radiators and MITSUBISHI ELECTRIC air conditioning elements. In the bathrooms HANSGROHE has been used for the faucets, HIDROBOX for shower trays, DURAVIT and ROCA for the sanitary ware and black CORIAN for the furniture. Finally the kitchen, with DOCA furniture and NEOLITH countertops, SIEMENS appliances and NOVY built-in hood.