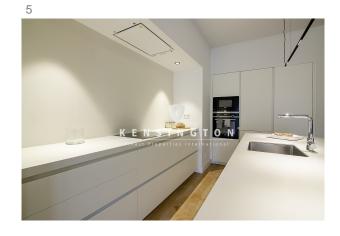

Upon entering the house you can already perceive this open-space conception so functional, where the entrance hall, the open kitchen and the living-dining room merge into a single environment that reaches 51 m2. The kitchen is

organized around a large central island, which allows us to cook comfortably while allowing us to place several diners at the bar. The living-dining room has two large windows that give access to a longitudinal balcony of 10 m<sup>2</sup>, with views of the courtyard.

In terms of finishes, all are of excellent quality, having used brands of the most prestigious firms. The house has French oak flooring in all rooms, GIRA brand switches, ROCA radiators and MITSUBISHI ELECTRIC air conditioning elements. In the bathrooms HANSGROHE has been used for the faucets, HIDROBOX for shower trays, DURAVIT and ROCA for the sanitary ware and black CORIAN for the furniture. Finally the kitchen, with DOCA furniture and NEOLITH countertops, SIEMENS appliances and NOVY built-in hood.