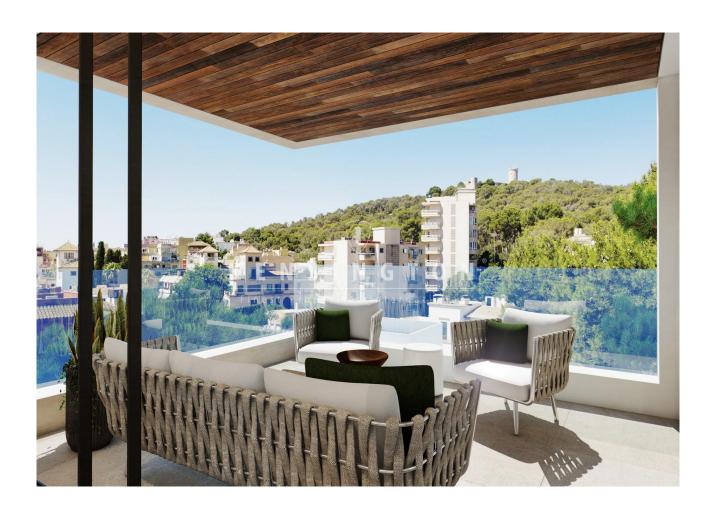

#### **Description:**

This NEWLY BUILT APARTMENT with terrace and community pool has a quiet location in SON ARMADAMS, Palma de Mallorca. Bellver Park, the harbour promenade, Santa Catalina, the Swedish School and the Palma Sport & Tennis Club are a short walk away.

The classy building with 7 flats will be COMPLETED BY SEPTEMBER 2024. It was designed by a renowned architect and has a lift, an underground car park and a large COMMUNITY POOL (12x3 m) with sun deck.

This reference covers the last available flats WITH 3 BEDROOMS (2x double, 1x single), 2 bathrooms (1 en suite) and 1 PRIVATE TERRACE WITH VIEW ON CASTELL BELLVER:

>> Apt. 1-B (1st floor) // 85.6 m<sup>2</sup> + 35.6 m<sup>2</sup> of terrace // Price 1.050.250€