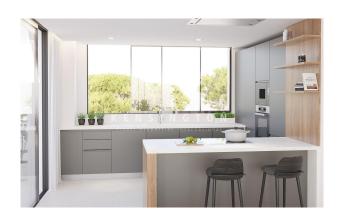

>> Apt. PB-B (ground floor) // 92.7 m<sup>2</sup> + 74.7 m<sup>2</sup> of terrace // Price 1.250.000€

Always included in the price: 1 PARKING SPACE and 1 storeroom (4 to 5 m<sup>2</sup>).

Equipment: LIFT, kitchen with all appliances, tiled floors, built-in wardrobes, double glazing, electric blinds,

UNDERFLOOR HEATING, AC hot/cold, HEAT PUMP, water softener, fibre optic internet.

Please ask us for further information (we have floor plans) or to arrange a viewing. We will not assume any liability for the information provided. Kensington reference: KPP07502