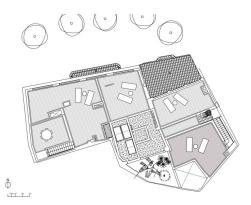

The distribution of the approx. 148m<sup>2</sup> living area is the following: ample living and dining area with open kitchen, 2 bedrooms and 2 bathrooms with en suite bathrooms and a guest restroom.

A beautiful roof terrace of approx. 44m<sup>2</sup> covers the roof level of the apartment building and includes pre instalment for a summer kitchen, reinforcement for a jacuzzi and views of Palma old town.

Other features and facilities of this property include: tiled and parquet floor, ISO-windows, under floor- heating, air condition hot/cold, communal water softener, internet & TV connections and an elevator. A storage room is included and parking is available for a surcharge close by.