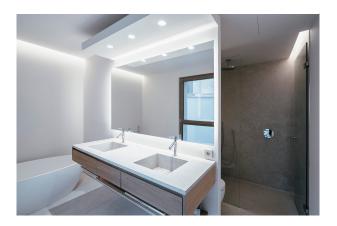

The distribution of the approx. 148m<sup>2</sup> living area is the following: ample living and dining area with open kitchen, 2 bedrooms and 2 bathrooms with en suite bathrooms and a guest restroom.

A beautiful roof terrace of approx. 44m<sup>2</sup> covers the roof level of the apartment building and includes pre instalment for a summer kitchen, reinforcement for a jacuzzi and views of Palma old town.

Other features and facilities of this property include: tiled and parquet floor, ISO-windows, under floor- heating, air condition hot/cold, communal water softener, internet & TV connections and an elevator. A storage room is included and parking is available for a surcharge close by.