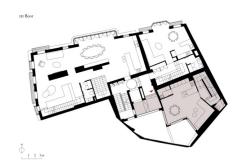

The distribution of the approx. 148m<sup>2</sup> living area is the following: ample living and dining area with open kitchen, 2 bedrooms and 2 bathrooms with en suite bathrooms and a guest restroom.

A beautiful roof terrace of approx. 44m<sup>2</sup> covers the roof level of the apartment building and includes pre instalment for a summer kitchen, reinforcement for a jacuzzi and views of Palma old town.