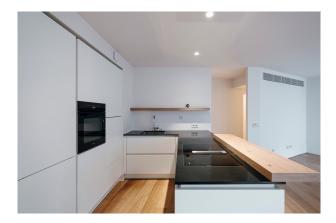

The distribution of the approx. 148m<sup>2</sup> living area is the following: ample living and dining area with open kitchen, 2 bedrooms and 2 bathrooms with en suite bathrooms and a guest restroom.

A beautiful roof terrace of approx. 44m<sup>2</sup> covers the roof level of the apartment building and includes pre instalment for a summer kitchen, reinforcement for a jacuzzi and views of Palma old town.

Other features and facilities of this property include: tiled and parquet floor, ISO-windows, under floor- heating, air condition hot/cold, communal water softener, internet & TV connections and an elevator. A storage room is included and parking is available for a surcharge close by.