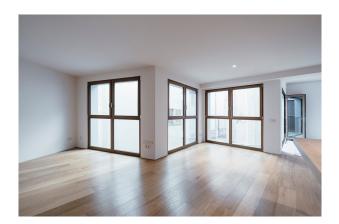

The distribution of the approx. 148m<sup>2</sup> living area is the following: ample living and dining area with open kitchen, 2 bedrooms and 2 bathrooms with en suite bathrooms and a guest restroom.

A beautiful roof terrace of approx. 44m<sup>2</sup> covers the roof level of the apartment building and includes pre instalment for a summer kitchen, reinforcement for a jacuzzi and views of Palma old town.

Other features and facilities of this property include: tiled and parquet floor, ISO-windows, under floor- heating, air condition hot/cold, communal water softener, internet & TV connections and an elevator. A storage room is included and parking is available for a surcharge close by.