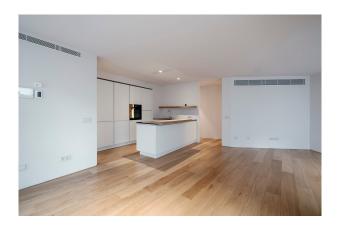

The distribution of the approx. 148m<sup>2</sup> living area is the following: ample living and dining area with open kitchen, 2 bedrooms and 2 bathrooms with en suite bathrooms and a guest restroom.

A beautiful roof terrace of approx. 44m<sup>2</sup> covers the roof level of the apartment building and includes pre instalment for a summer kitchen, reinforcement for a jacuzzi and views of Palma old town.

Other features and facilities of this property include: tiled and parquet floor, ISO-windows, under floor- heating, air condition hot/cold, communal water softener, internet & TV connections and an elevator. A storage room is included and parking is available for a surcharge close by.