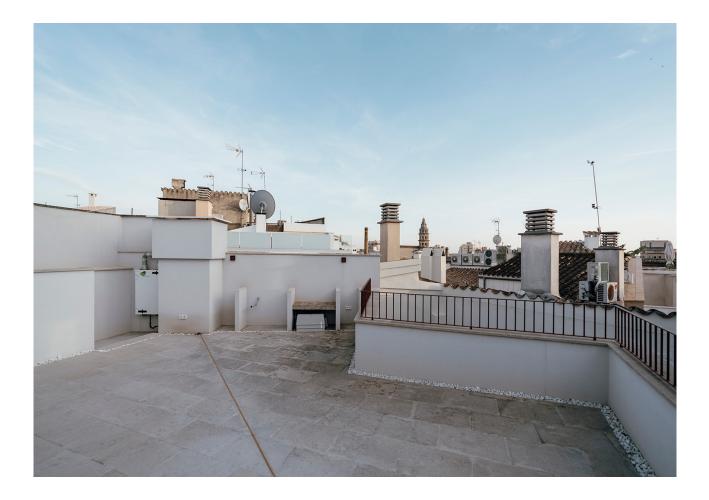

The distribution of the approx. 148m<sup>2</sup> living area is the following: ample living and dining area with open kitchen, 2 bedrooms and 2 bathrooms with en suite bathrooms and a guest restroom.

A beautiful roof terrace of approx. 44m<sup>2</sup> covers the roof level of the apartment building and includes pre instalment for a summer kitchen, reinforcement for a jacuzzi and views of Palma old town.