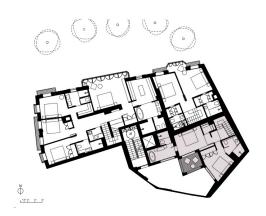

The distribution of the approx. 148m<sup>2</sup> living area is the following: ample living and dining area with open kitchen, 2 bedrooms and 2 bathrooms with en suite bathrooms and a guest restroom.

A beautiful roof terrace of approx. 44m<sup>2</sup> covers the roof level of the apartment building and includes pre instalment for a summer kitchen, reinforcement for a jacuzzi and views of Palma old town.