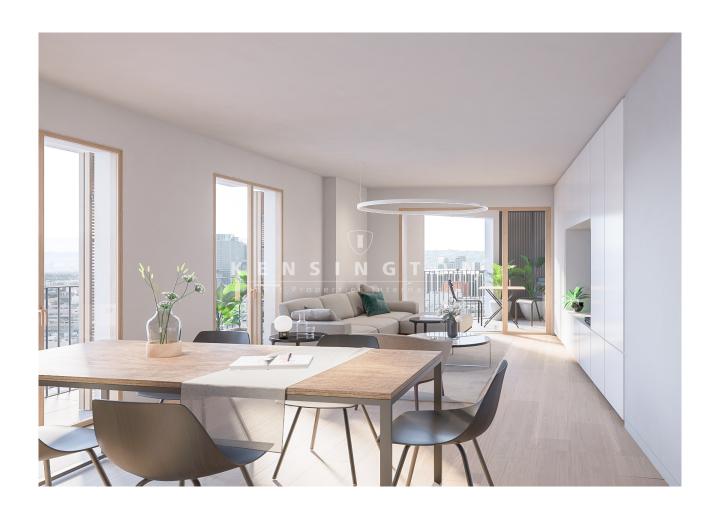

On offer here are the flats "C" on the ground floor and the 2nd floor. Both have identical floor plans, west orientation and a TERRACE IN FRONT OF THE LIVING ROOM (8m² on the 2nd floor, 89m² on the ground floor). Layout: living/dining area with open-plan kitchen, 3 twin bedrooms, 2 bathrooms (1 en suite).

>> Apt. 2-C: 2nd floor, 111m<sup>2</sup> + 8m<sup>2</sup> terrace + 3m<sup>2</sup> balcony, Price 504.000€.

>> Apt. 0-C: Ground floor, 114m<sup>2</sup> + 89m<sup>2</sup> terrace, Price 530.000€.

Features: LIFT, security door, kitchen with all appliances, laminate parquet, fitted wardrobes, shower & bathtub, double glazing, UNDERFLOOR HEATING, preparation AC hot/cold, HEAT PUMP, preinstallation electric car charging point. Against surcharge: PARKING SPACE, STOREROOM.