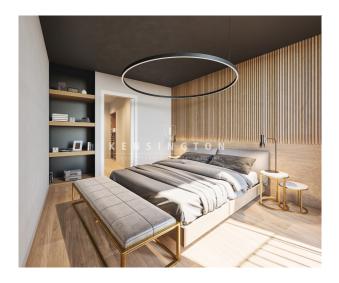

>> Apt. 2-C: 2nd floor, 111m<sup>2</sup> + 8m<sup>2</sup> terrace + 3m<sup>2</sup> balcony, Price 504.000€.

>> Apt. 0-C: Ground floor, 114m<sup>2</sup> + 89m<sup>2</sup> terrace, Price 530.000€.

Features: LIFT, security door, kitchen with all appliances, laminate parquet, fitted wardrobes, shower & bathtub, double glazing, UNDERFLOOR HEATING, preparation AC hot/cold, HEAT PUMP, preinstallation electric car charging point. Against surcharge: PARKING SPACE, STOREROOM.