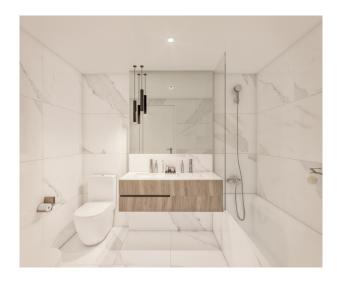

>> Apt. 2-C: 2nd floor, 111m<sup>2</sup> + 8m<sup>2</sup> terrace + 3m<sup>2</sup> balcony, Price 504.000€.

>> Apt. 0-C: Ground floor, 114m<sup>2</sup> + 89m<sup>2</sup> terrace, Price 530.000€.

Features: LIFT, security door, kitchen with all appliances, laminate parquet, fitted wardrobes, shower & bathtub, double glazing, UNDERFLOOR HEATING, preparation AC hot/cold, HEAT PUMP, preinstallation electric car charging point. Against surcharge: PARKING SPACE, STOREROOM.