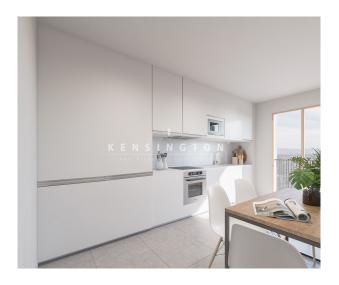

On offer here are the flats "C" on the ground floor and the 2nd floor. Both have identical floor plans, west orientation and a TERRACE IN FRONT OF THE LIVING ROOM (8m² on the 2nd floor, 89m² on the ground floor). Layout: living/dining area with open-plan kitchen, 3 twin bedrooms, 2 bathrooms (1 en suite).

>> Apt. 2-C: 2nd floor, 111m<sup>2</sup> + 8m<sup>2</sup> terrace + 3m<sup>2</sup> balcony, Price 504.000€.

>> Apt. 0-C: Ground floor, 114m<sup>2</sup> + 89m<sup>2</sup> terrace, Price 530.000€.

Features: LIFT, security door, kitchen with all appliances, laminate parquet, fitted wardrobes, shower & bathtub, double glazing, UNDERFLOOR HEATING, preparation AC hot/cold, HEAT PUMP, preinstallation electric car charging point. Against surcharge: PARKING SPACE, STOREROOM.