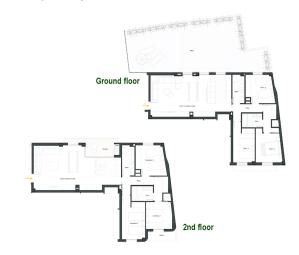

On offer here are the flats "C" on the ground floor and the 2nd floor. Both have identical floor plans, west orientation and a TERRACE IN FRONT OF THE LIVING ROOM (8m² on the 2nd floor, 89m² on the ground floor). Layout: living/dining area with open-plan kitchen, 3 twin bedrooms, 2 bathrooms (1 en suite).

>> Apt. 2-C: 2nd floor, 111m<sup>2</sup> + 8m<sup>2</sup> terrace + 3m<sup>2</sup> balcony, Price 504.000€.

>> Apt. 0-C: Ground floor, 114m<sup>2</sup> + 89m<sup>2</sup> terrace, Price 530.000€.

Features: LIFT, security door, kitchen with all appliances, laminate parquet, fitted wardrobes, shower & bathtub, double glazing, UNDERFLOOR HEATING, preparation AC hot/cold, HEAT PUMP, preinstallation electric car charging point. Against surcharge: PARKING SPACE, STOREROOM.

#### Fassade

Floor plans Bj. C & 2C