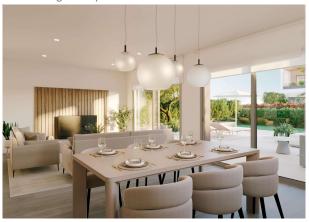

With an area of approx. 151 m², the apartment offers a light-flooded living and dining area with an open fitted kitchen, 3 spacious double bedrooms, one of which has a dressing area, and two modern bathrooms, including an en suite bathroom. There is also a utility room, a guest WC and a storage room. Complete furnishing including high-quality kitchen appliances is possible for an additional charge.

## images

Furnishing example

Furnishing example

Furnishing example

Furnishing example

Furnishing example

Furnishing example

Furnishing example