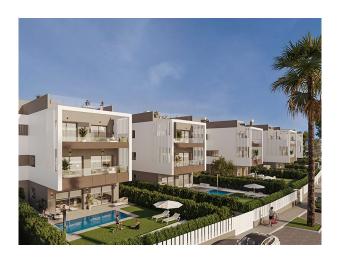

The residential complex

The residential complex consists of 7 building blocks with a total of 28 apartments:

Blocks 1 to 6 (4 apartments per block)

Underground garage

- 1 first floor apartment with terrace & garden
- 1 maisonette on the first floor with garden
- 1 apartment on the second floor
- 1 penthouse apartment with private sun terrace

Block 7 (4 apartments)

Open underground parking garage 2 first floor apartments with garden 2 top-floor maisonettes with private sun terrace

The complex is fully fenced with walls, metal fence and hedge.

Included in the purchase price:

- ? Underground parking space with pre-installed charging station for electric cars
- ? Cellar room
- ? Communal pool with iacuzzi
- ? Additional communal terrace

Optional: A private pool (4 x 2 m) can be added to the garden apartments for an extra charge.