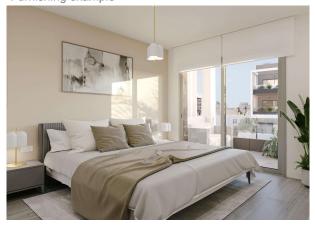

With an area of approx. 151 m², the apartment offers a light-flooded living and dining area with an open fitted kitchen, 3 spacious double bedrooms, one of which has a dressing area, and two modern bathrooms, including an en suite bathroom. There is also a utility room, a guest WC and a storage room. Complete furnishing including high-quality kitchen appliances is possible for an additional charge.

## images

Furnishing example

Furnishing example

Furnishing example

Furnishing example

Furnishing example

Furnishing example

Furnishing example