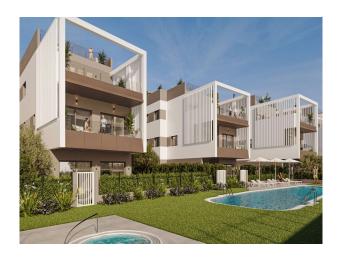

Included in the purchase price:

- ? Underground parking space with pre-installed charging station for electric cars
- ? Cellar room
- ? Communal pool with iacuzzi
- ? Additional communal terrace

Optional: A private pool (4 x 2 m) can be added to the garden apartments for an extra charge.

#### Building & communal area

- elevator
- Refreshing pool for hot summer days
- Secure parking space in the underground garage with storage room
- Fully fenced