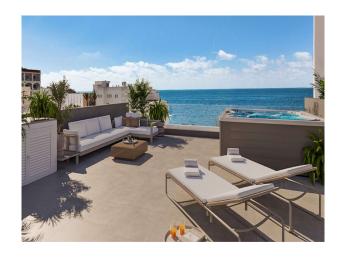

The covered terrace/balcony of approx. 81 m<sup>2</sup> and the private roof terrace of approx. 147 m<sup>2</sup> extend the living space outdoors. Access to the roof terrace is via a private staircase with a motorized, fully automatic, sound- and heat-insulated flat roof exit.

The sun terrace has:

- ? Pre-installation for a whirlpool
- ? Barbecue with granite worktop & sink

Base cabinet with double door & lock for safe storage of utensils

- ? Outdoor shower with hot/cold water (connected to the drinking water network)
- ? Lighting & sockets for power and TV connection