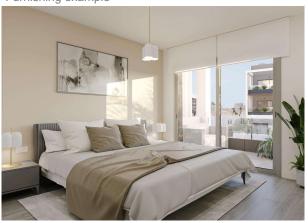

With an area of approx. 151 m², the apartment offers a light-flooded living and dining area with an open fitted kitchen, 3 spacious double bedrooms, one of which has a dressing area, and two modern bathrooms, including an en suite bathroom. There is also a utility room, a guest WC and a storage room. Complete furnishing including high-quality kitchen appliances is possible for an additional charge.

## **Equipment description:**

Equipment of the apartment

- High-quality fitted kitchen
- Sunny terrace for relaxing hours outdoors
- Underfloor heating in the bathrooms
- Air conditioning for hot and cold days

## images

Furnishing example

Furnishing example

Furnishing example

Furnishing example

Furnishing example

Furnishing example

Furnishing example