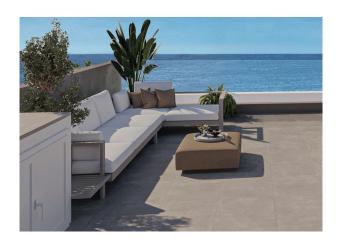

The covered terrace/balcony of approx. 81 m<sup>2</sup> and the private roof terrace of approx. 147 m<sup>2</sup> extend the living space outdoors. Access to the roof terrace is via a private staircase with a motorized, fully automatic, sound- and heat-insulated flat roof exit.

The sun terrace has:

- ? Pre-installation for a whirlpool
- ? Barbecue with granite worktop & sink

Base cabinet with double door & lock for safe storage of utensils

- ? Outdoor shower with hot/cold water (connected to the drinking water network)
- ? Lighting & sockets for power and TV connection