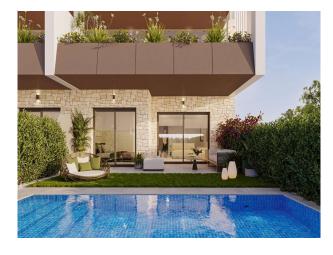

### **Description:**

New-build penthouse with sea view terrace in the popular Colònia de Sant Jordi in the south of Mallorca

This exclusive new-build penthouse apartment with a spacious roof terrace is part of a high-quality residential project currently under construction, just a few minutes' walk from the coast and the famous Es Trenc beach.

With an area of approx. 151 m², the apartment offers a light-flooded living and dining area with an open fitted kitchen, 3 spacious double bedrooms, one of which has a dressing area, and two modern bathrooms, including an en suite bathroom. There is also a utility room, a guest WC and a storage room. Complete furnishing including high-quality kitchen appliances is possible for an additional charge.

The covered terrace/balcony of approx. 81 m<sup>2</sup> and the private roof terrace of approx. 147 m<sup>2</sup> extend the living space outdoors. Access to the roof terrace is via a private staircase with a motorized, fully automatic, sound- and heat-insulated flat roof exit.

The sun terrace has:

- ? Pre-installation for a whirlpool
- ? Barbecue with granite worktop & sink

Base cabinet with double door & lock for safe storage of utensils

- ? Outdoor shower with hot/cold water (connected to the drinking water network)
- ? Lighting & sockets for power and TV connection