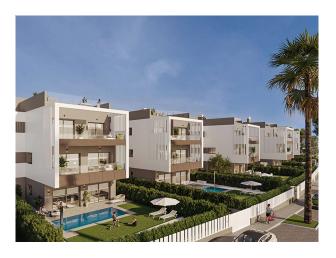

The residential complex

The residential complex consists of 7 building blocks with a total of 28 apartments:

Blocks 1 to 6 (4 apartments per block)

Underground garage

- 1 first floor apartment with terrace & garden
- 1 maisonette on the first floor with garden
- 1 apartment on the second floor
- 1 penthouse apartment with private sun terrace

Block 7 (4 apartments)

Open underground parking garage 2 first floor apartments with garden 2 top-floor maisonettes with private sun terrace

The complex is fully fenced with walls, metal fence and hedge.

Included in the purchase price:

- ? Underground parking space with pre-installed charging station for electric cars
- ? Cellar room
- ? Communal pool with iacuzzi
- ? Additional communal terrace

Optional: A private pool (4 x 2 m) can be added to the garden apartments for an extra charge.