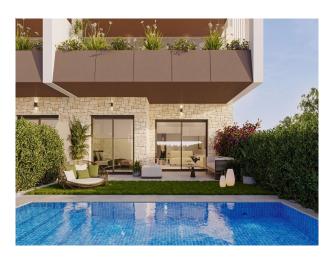

### **Description:**

New-build penthouse with sea view terrace in the popular Colònia de Sant Jordi in the south of Mallorca

This exclusive new-build penthouse apartment with a spacious roof terrace is part of a high-quality residential project currently under construction, just a few minutes' walk from the coast and the famous Es Trenc beach.

The covered terrace/balcony of approx. 81 m<sup>2</sup> and the private roof terrace of approx. 147 m<sup>2</sup> extend the living space outdoors. Access to the roof terrace is via a private staircase with a motorized, fully automatic, sound- and heat-insulated flat roof exit.

Included in the purchase price:

- ? Underground parking space with pre-installed charging station for electric cars
- ? Cellar room
- ? Communal pool with iacuzzi
- ? Additional communal terrace

Optional: A private pool (4 x 2 m) can be added to the garden apartments for an extra charge.

#### Building & communal area

- elevator
- Refreshing pool for hot summer days
- Secure parking space in the underground garage with storage room
- Fully fenced