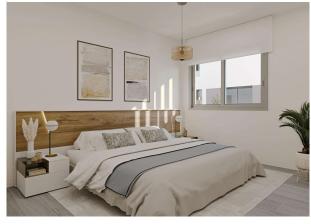

With an area of approx. 151 m², the apartment offers a light-flooded living and dining area with an open fitted kitchen, 3 spacious double bedrooms, one of which has a dressing area, and two modern bathrooms, including an en suite bathroom. There is also a utility room, a guest WC and a storage room. Complete furnishing including high-quality kitchen appliances is possible for an additional charge.

- Modern heat pump & ventilation system for energy-efficient use
- Electric heating for efficient energy consumption
- Bright bathroom with window and modern shower
- High-quality double glazing with blinds
- Custom-made built-in wardrobes
- Practical storage room for additional storage space
- Easy-care laminate flooring throughout the living area
- Cable satellite TV connection available
- Security entrance door

## images

Furnishing example

Furnishing example

Furnishing example

Furnishing example

Furnishing example

Furnishing example

Furnishing example