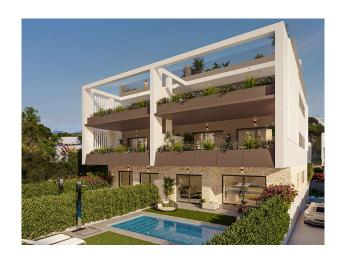

The residential complex

The residential complex consists of 7 building blocks with a total of 28 apartments:

Blocks 1 to 6 (4 apartments per block)

Underground garage

- 1 first floor apartment with terrace & garden
- 1 maisonette on the first floor with garden
- 1 apartment on the second floor
- 1 penthouse apartment with private sun terrace

Block 7 (4 apartments)

Open underground parking garage 2 first floor apartments with garden 2 top-floor maisonettes with private sun terrace

The complex is fully fenced with walls, metal fence and hedge.

Included in the purchase price:

- ? Underground parking space with pre-installed charging station for electric cars
- ? Cellar room
- ? Communal pool with iacuzzi
- ? Additional communal terrace

Optional: A private pool (4 x 2 m) can be added to the garden apartments for an extra charge.