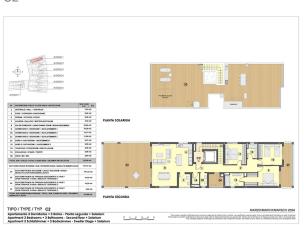

With an area of approx. 151 m², the apartment offers a light-flooded living and dining area with an open fitted kitchen, 3 spacious double bedrooms, one of which has a dressing area, and two modern bathrooms, including an en suite bathroom. There is also a utility room, a guest WC and a storage room. Complete furnishing including high-quality kitchen appliances is possible for an additional charge.

The covered terrace/balcony of approx. 81 m<sup>2</sup> and the private roof terrace of approx. 147 m<sup>2</sup> extend the living space outdoors. Access to the roof terrace is via a private staircase with a motorized, fully automatic, sound- and heat-insulated flat roof exit.