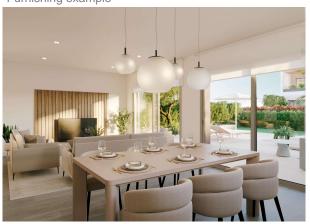

With an area of approx. 151 m², the apartment offers a light-flooded living and dining area with an open fitted kitchen, 3 spacious double bedrooms, one of which has a dressing area, and two modern bathrooms, including an en suite bathroom. There is also a utility room, a guest WC and a storage room. Complete furnishing including high-quality kitchen appliances is possible for an additional charge.

## images

Furnishing example

Furnishing example

Furnishing example

Furnishing example

Furnishing example

Furnishing example

Furnishing example