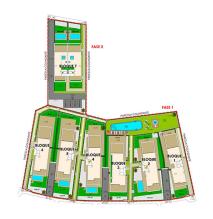

The residential complex

The residential complex consists of 7 building blocks with a total of 28 apartments:

Blocks 1 to 6 (4 apartments per block)

Underground garage

- 1 first floor apartment with terrace & garden
- 1 maisonette on the first floor with garden
- 1 apartment on the second floor
- 1 penthouse apartment with private sun terrace

Block 7 (4 apartments)

Open underground parking garage 2 first floor apartments with garden 2 top-floor maisonettes with private sun terrace

The complex is fully fenced with walls, metal fence and hedge.