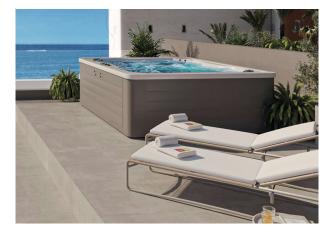

The sun terrace has:

- ? Pre-installation for a whirlpool
- ? Barbecue with granite worktop & sink

Base cabinet with double door & lock for safe storage of utensils

- ? Outdoor shower with hot/cold water (connected to the drinking water network)
- ? Lighting & sockets for power and TV connection

Included in the purchase price:

- ? Underground parking space with pre-installed charging station for electric cars
- ? Cellar room
- ? Communal pool with iacuzzi
- ? Additional communal terrace

Optional: A private pool (4 x 2 m) can be added to the garden apartments for an extra charge.