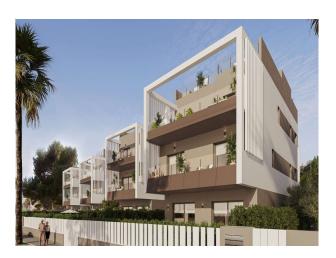

### **Description:**

New-build penthouse with sea view terrace in the popular Colònia de Sant Jordi in the south of Mallorca

This exclusive new-build penthouse apartment with a spacious roof terrace is part of a high-quality residential project currently under construction, just a few minutes' walk from the coast and the famous Es Trenc beach.

The residential complex

The residential complex consists of 7 building blocks with a total of 28 apartments:

Blocks 1 to 6 (4 apartments per block)

Underground garage

- 1 first floor apartment with terrace & garden
- 1 maisonette on the first floor with garden
- 1 apartment on the second floor
- 1 penthouse apartment with private sun terrace

Block 7 (4 apartments)

Open underground parking garage 2 first floor apartments with garden 2 top-floor maisonettes with private sun terrace

The complex is fully fenced with walls, metal fence and hedge.