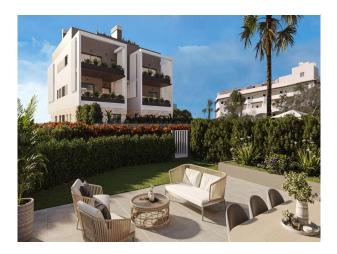

The covered terrace/balcony of approx. 81 m<sup>2</sup> and the private roof terrace of approx. 147 m<sup>2</sup> extend the living space outdoors. Access to the roof terrace is via a private staircase with a motorized, fully automatic, sound- and heat-insulated flat roof exit.

The sun terrace has:

- ? Pre-installation for a whirlpool
- ? Barbecue with granite worktop & sink

Base cabinet with double door & lock for safe storage of utensils

- ? Outdoor shower with hot/cold water (connected to the drinking water network)
- ? Lighting & sockets for power and TV connection