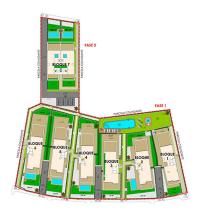

The residential complex

The residential complex consists of 7 building blocks with a total of 28 apartments:

Blocks 1 to 6 (4 apartments per block)

Underground garage

- 1 first floor apartment with terrace & garden
- 1 maisonette on the first floor with garden
- 1 apartment on the second floor
- 1 penthouse apartment with private sun terrace

Block 7 (4 apartments)

Open underground parking garage 2 first floor apartments with garden 2 top-floor maisonettes with private sun terrace

The complex is fully fenced with walls, metal fence and hedge.