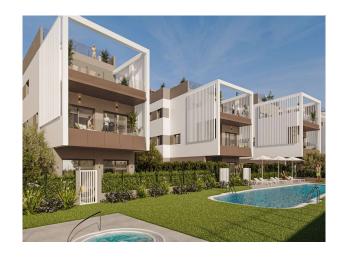

Included in the purchase price:

- ? Underground parking space with pre-installed charging station for electric cars
- ? Cellar room
- ? Communal pool with iacuzzi
- ? Additional communal terrace

Optional: A private pool (4 x 2 m) can be added to the garden apartments for an extra charge.

#### Building & communal area

- elevator
- Refreshing pool for hot summer days
- Secure parking space in the underground garage with storage room
- Fully fenced