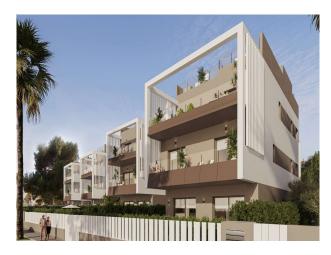

### **Description:**

New-build penthouse with sea view terrace in the popular Colònia de Sant Jordi in the south of Mallorca

This exclusive new-build penthouse apartment with a spacious roof terrace is part of a high-quality residential project currently under construction, just a few minutes' walk from the coast and the famous Es Trenc beach.

The residential complex

The residential complex consists of 7 building blocks with a total of 28 apartments:

Blocks 1 to 6 (4 apartments per block)

Underground garage

- 1 first floor apartment with terrace & garden
- 1 maisonette on the first floor with garden
- 1 apartment on the second floor
- 1 penthouse apartment with private sun terrace

Block 7 (4 apartments)

Open underground parking garage 2 first floor apartments with garden 2 top-floor maisonettes with private sun terrace

The complex is fully fenced with walls, metal fence and hedge.