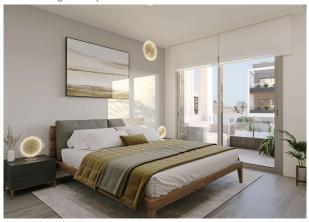

With an area of approx. 151 m², the apartment offers a light-flooded living and dining area with an open fitted kitchen, 3 spacious double bedrooms, one of which has a dressing area, and two modern bathrooms, including an en suite bathroom. There is also a utility room, a guest WC and a storage room. Complete furnishing including high-quality kitchen appliances is possible for an additional charge.

The covered terrace/balcony of approx. 81 m<sup>2</sup> and the private roof terrace of approx. 147 m<sup>2</sup> extend the living space outdoors. Access to the roof terrace is via a private staircase with a motorized, fully automatic, sound- and heat-insulated flat roof exit.

## images

Furnishing example

Furnishing example

Furnishing example

Furnishing example

Furnishing example

Furnishing example

Furnishing example