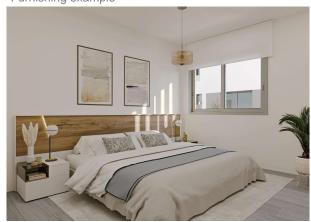

With an area of approx. 151 m², the apartment offers a light-flooded living and dining area with an open fitted kitchen, 3 spacious double bedrooms, one of which has a dressing area, and two modern bathrooms, including an en suite bathroom. There is also a utility room, a guest WC and a storage room. Complete furnishing including high-quality kitchen appliances is possible for an additional charge.

## images

Furnishing example

Furnishing example

Furnishing example

Furnishing example

Furnishing example

Furnishing example

Furnishing example