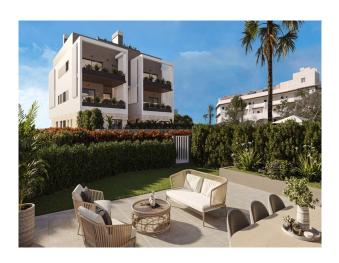

The covered terrace/balcony of approx. 81 m<sup>2</sup> and the private roof terrace of approx. 147 m<sup>2</sup> extend the living space outdoors. Access to the roof terrace is via a private staircase with a motorized, fully automatic, sound- and heat-insulated flat roof exit.

The sun terrace has:

- ? Pre-installation for a whirlpool
- ? Barbecue with granite worktop & sink

Base cabinet with double door & lock for safe storage of utensils

- ? Outdoor shower with hot/cold water (connected to the drinking water network)
- ? Lighting & sockets for power and TV connection