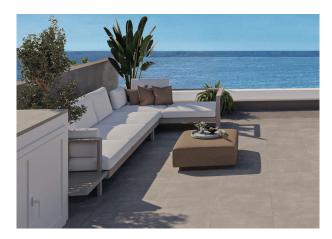

With an area of approx. 151 m², the apartment offers a light-flooded living and dining area with an open fitted kitchen, 3 spacious double bedrooms, one of which has a dressing area, and two modern bathrooms, including an en suite bathroom. There is also a utility room, a guest WC and a storage room. Complete furnishing including high-quality kitchen appliances is possible for an additional charge.

The covered terrace/balcony of approx. 81 m<sup>2</sup> and the private roof terrace of approx. 147 m<sup>2</sup> extend the living space outdoors. Access to the roof terrace is via a private staircase with a motorized, fully automatic, sound- and heat-insulated flat roof exit.