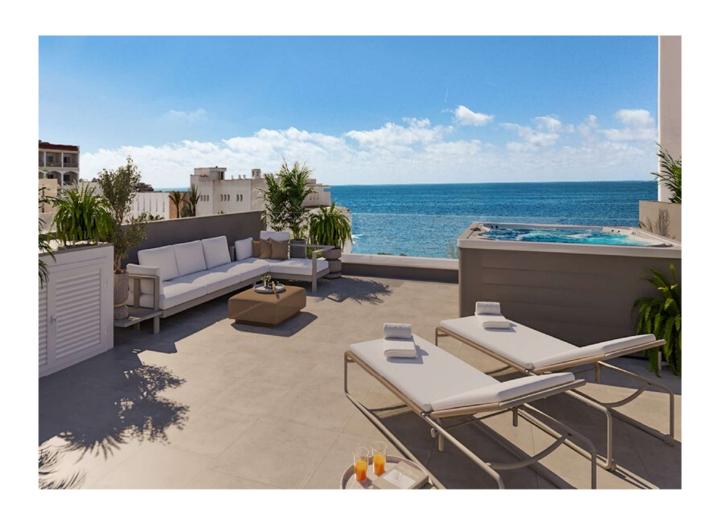

The covered terrace/balcony of approx. 81 m<sup>2</sup> and the private roof terrace of approx. 147 m<sup>2</sup> extend the living space outdoors. Access to the roof terrace is via a private staircase with a motorized, fully automatic, sound- and heat-insulated flat roof exit.

The sun terrace has:

- ? Pre-installation for a whirlpool
- ? Barbecue with granite worktop & sink

Base cabinet with double door & lock for safe storage of utensils

- ? Outdoor shower with hot/cold water (connected to the drinking water network)
- ? Lighting & sockets for power and TV connection

Included in the purchase price:

- ? Underground parking space with pre-installed charging station for electric cars
- ? Cellar room
- ? Communal pool with iacuzzi
- ? Additional communal terrace

Optional: A private pool (4 x 2 m) can be added to the garden apartments for an extra charge.