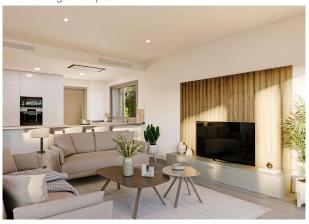

With an area of approx. 151 m², the apartment offers a light-flooded living and dining area with an open fitted kitchen, 3 spacious double bedrooms, one of which has a dressing area, and two modern bathrooms, including an en suite bathroom. There is also a utility room, a guest WC and a storage room. Complete furnishing including high-quality kitchen appliances is possible for an additional charge.

## **Equipment description:**

Equipment of the apartment

- High-quality fitted kitchen
- Sunny terrace for relaxing hours outdoors
- Underfloor heating in the bathrooms
- Air conditioning for hot and cold days

## images

Furnishing example

Furnishing example

Furnishing example

Furnishing example

Furnishing example

Furnishing example

Furnishing example