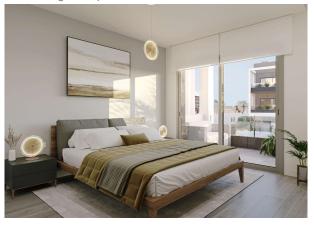

With an area of approx. 151 m², the apartment offers a light-flooded living and dining area with an open fitted kitchen, 3 spacious double bedrooms, one of which has a dressing area, and two modern bathrooms, including an en suite bathroom. There is also a utility room, a guest WC and a storage room. Complete furnishing including high-quality kitchen appliances is possible for an additional charge.

## images

Furnishing example

Furnishing example

Furnishing example

Furnishing example

Furnishing example

Furnishing example

Furnishing example