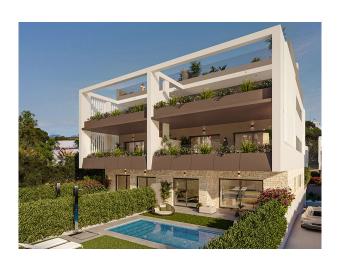

The residential complex

The residential complex consists of 7 building blocks with a total of 28 apartments:

Blocks 1 to 6 (4 apartments per block)

Underground garage

- 1 first floor apartment with terrace & garden
- 1 maisonette on the first floor with garden
- 1 apartment on the second floor
- 1 penthouse apartment with private sun terrace

Block 7 (4 apartments)

Open underground parking garage 2 first floor apartments with garden 2 top-floor maisonettes with private sun terrace

The complex is fully fenced with walls, metal fence and hedge.

Included in the purchase price:

- ? Underground parking space with pre-installed charging station for electric cars
- ? Cellar room
- ? Communal pool with iacuzzi
- ? Additional communal terrace

Optional: A private pool (4 x 2 m) can be added to the garden apartments for an extra charge.