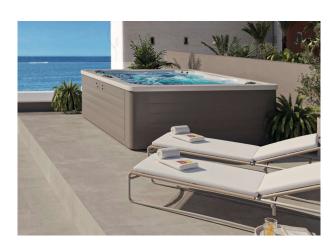

The sun terrace has:

- ? Pre-installation for a whirlpool
- ? Barbecue with granite worktop & sink

Base cabinet with double door & lock for safe storage of utensils

- ? Outdoor shower with hot/cold water (connected to the drinking water network)
- ? Lighting & sockets for power and TV connection