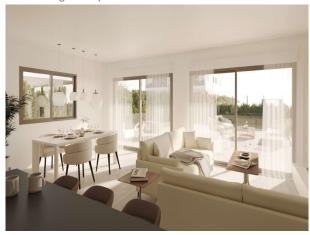

With an area of approx. 151 m², the apartment offers a light-flooded living and dining area with an open fitted kitchen, 3 spacious double bedrooms, one of which has a dressing area, and two modern bathrooms, including an en suite bathroom. There is also a utility room, a guest WC and a storage room. Complete furnishing including high-quality kitchen appliances is possible for an additional charge.

## **Equipment description:**

Equipment of the apartment

- High-quality fitted kitchen
- Sunny terrace for relaxing hours outdoors
- Underfloor heating in the bathrooms
- Air conditioning for hot and cold days

## images

Furnishing example

Furnishing example

Furnishing example

Furnishing example

Furnishing example

Furnishing example

Furnishing example