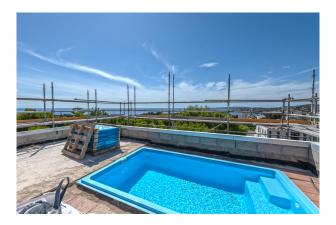

This reference presents the penthouse. It stands on one of the highest points of Palma and offers SENSATIONAL VIEWS on the entire bay, the cruise port, the coast towards Puerto Portals and Castell Bellver. It has a LIVING ROOM TERRACE (19m<sup>2</sup>) with space for a large dining table plus sunbeds. Moreover, it has a ROOFTOP TERRACE (59m<sup>2</sup>) with its own PRIVATE POOL (6x3 m). Included in the price: 2 GARAGE SPACES, 1 storeroom.