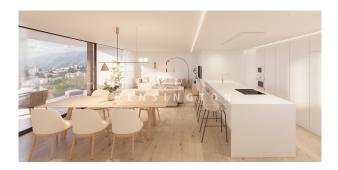

Layout of the flat (118m<sup>2</sup> + terraces): living/dining area with open kitchen, guest toilet, 3 twin bedrooms, 2 bathrooms, utility room. Equipment: fitted kitchen (SIEMENS appliances), tiled floors (wood look), wardrobes, bathtub & showers, double glazing, roller blinds, UNDERFLOOR HEATING & AC hot/cold via heat pump (energy class A), LIFT, preparation for electric car charging points.