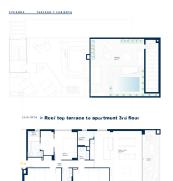

Layout of the flat (118m<sup>2</sup> + terraces): living/dining area with open kitchen, guest toilet, 3 twin bedrooms, 2 bathrooms, utility room. Equipment: fitted kitchen (SIEMENS appliances), tiled floors (wood look), wardrobes, bathtub & showers, double glazing, roller blinds, UNDERFLOOR HEATING & AC hot/cold via heat pump (energy class A), LIFT, preparation for electric car charging points.

#### images

Floor Plan Penthouse 3rd floor

ent 3rd flo