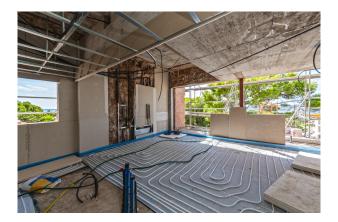

Layout of the flat (118m<sup>2</sup> + terraces): living/dining area with open kitchen, guest toilet, 3 twin bedrooms, 2 bathrooms, utility room. Equipment: fitted kitchen (SIEMENS appliances), tiled floors (wood look), wardrobes, bathtub & showers, double glazing, roller blinds, UNDERFLOOR HEATING & AC hot/cold via heat pump (energy class A), LIFT, preparation for electric car charging points.