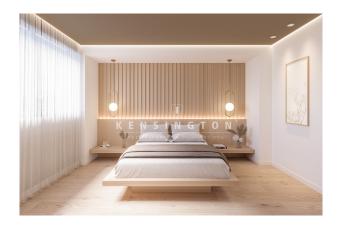

Layout of the flat (118m<sup>2</sup> + terraces): living/dining area with open kitchen, guest toilet, 3 twin bedrooms, 2 bathrooms, utility room. Equipment: fitted kitchen (SIEMENS appliances), tiled floors (wood look), wardrobes, bathtub & showers, double glazing, roller blinds, UNDERFLOOR HEATING & AC hot/cold via heat pump (energy class A), LIFT, preparation for electric car charging points.