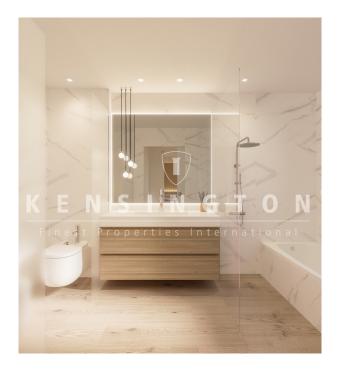

Layout of the flat (118m<sup>2</sup> + terraces): living/dining area with open kitchen, guest toilet, 3 twin bedrooms, 2 bathrooms, utility room. Equipment: fitted kitchen (SIEMENS appliances), tiled floors (wood look), wardrobes, bathtub & showers, double glazing, roller blinds, UNDERFLOOR HEATING & AC hot/cold via heat pump (energy class A), LIFT, preparation for electric car charging points.