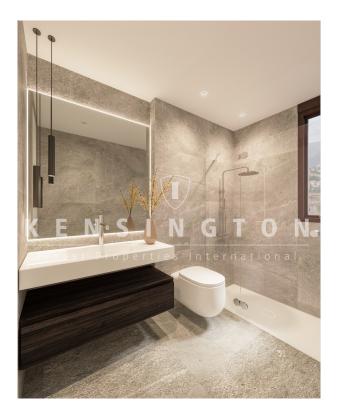

Layout of the flat (118m<sup>2</sup> + terraces): living/dining area with open kitchen, guest toilet, 3 twin bedrooms, 2 bathrooms, utility room. Equipment: fitted kitchen (SIEMENS appliances), tiled floors (wood look), wardrobes, bathtub & showers, double glazing, roller blinds, UNDERFLOOR HEATING & AC hot/cold via heat pump (energy class A), LIFT, preparation for electric car charging points.