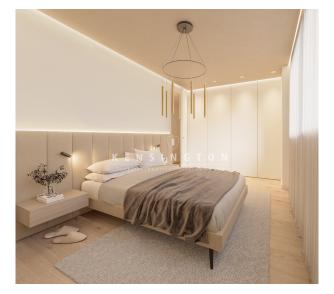

Layout of the flat (118m<sup>2</sup> + terraces): living/dining area with open kitchen, guest toilet, 3 twin bedrooms, 2 bathrooms, utility room. Equipment: fitted kitchen (SIEMENS appliances), tiled floors (wood look), wardrobes, bathtub & showers, double glazing, roller blinds, UNDERFLOOR HEATING & AC hot/cold via heat pump (energy class A), LIFT, preparation for electric car charging points.