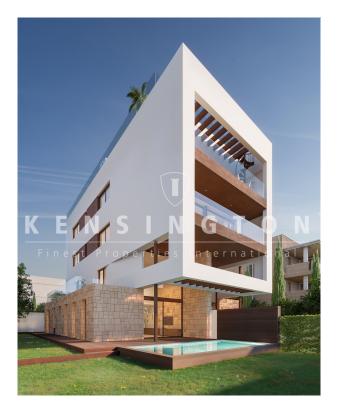

# Newly built sea view penthouse with rooftop terrace in Bonanova, Palma de Mallorca

### **Description:**

This SEA VIEW PENTHOUSE with rooftop terrace & private pool is currently under construction in BONANOVA, Palma de Mallorca. Bonanova is an upscale neighbourhood above the harbour promenade with good access to the city centre and to the international schools. The property has a quiet location and south-west orientation. The building with 4 luxurious flats is built by a developer with decades of experience and special attention to outstanding design and finishings.

This reference presents the penthouse. It stands on one of the highest points of Palma and offers SENSATIONAL VIEWS on the entire bay, the cruise port, the coast towards Puerto Portals and Castell Bellver. It has a LIVING ROOM TERRACE (19m<sup>2</sup>) with space for a large dining table plus sunbeds. Moreover, it has a ROOFTOP TERRACE (59m<sup>2</sup>) with its own PRIVATE POOL (6x3 m). Included in the price: 2 GARAGE SPACES, 1 storeroom.