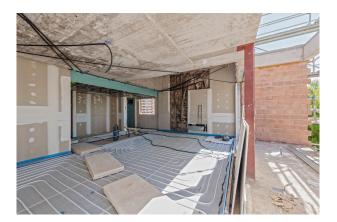

### **Description:**

This SEA VIEW PENTHOUSE with rooftop terrace & private pool is currently under construction in BONANOVA, Palma de Mallorca. Bonanova is an upscale neighbourhood above the harbour promenade with good access to the city centre and to the international schools. The property has a quiet location and south-west orientation. The building with 4 luxurious flats is built by a developer with decades of experience and special attention to outstanding design and finishings.

Layout of the flat (118m<sup>2</sup> + terraces): living/dining area with open kitchen, guest toilet, 3 twin bedrooms, 2 bathrooms, utility room. Equipment: fitted kitchen (SIEMENS appliances), tiled floors (wood look), wardrobes, bathtub & showers, double glazing, roller blinds, UNDERFLOOR HEATING & AC hot/cold via heat pump (energy class A), LIFT, preparation for electric car charging points.