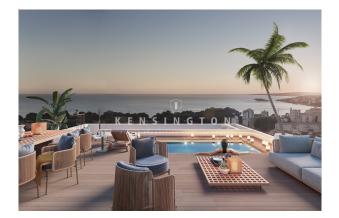

This reference presents the penthouse. It stands on one of the highest points of Palma and offers SENSATIONAL VIEWS on the entire bay, the cruise port, the coast towards Puerto Portals and Castell Bellver. It has a LIVING ROOM TERRACE (19m<sup>2</sup>) with space for a large dining table plus sunbeds. Moreover, it has a ROOFTOP TERRACE (59m<sup>2</sup>) with its own PRIVATE POOL (6x3 m). Included in the price: 2 GARAGE SPACES, 1 storeroom.