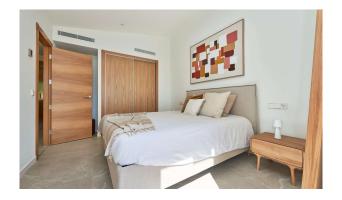

Layout: on the ground floor, living/dining area with open-plan kitchen, guest WC; upstairs, 3 twin bedrooms, 2 bathrooms (1 en suite). Features: security door, fitted kitchen with SIEMENS appliances, tiles, fitted wardrobes, double glazing, electric roller blinds, AC hot/cold, UNDERFLOOR HEATING, HEAT PUMP, preparation for electric car charging point.