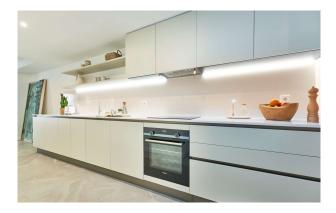

Layout: on the ground floor, living/dining area with open-plan kitchen, guest WC; upstairs, 3 twin bedrooms, 2 bathrooms (1 en suite). Features: security door, fitted kitchen with SIEMENS appliances, tiles, fitted wardrobes, double glazing, electric roller blinds, AC hot/cold, UNDERFLOOR HEATING, HEAT PUMP, preparation for electric car charging point.