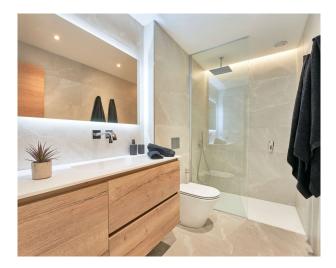

Layout: on the ground floor, living/dining area with open-plan kitchen, guest WC; upstairs, 3 twin bedrooms, 2 bathrooms (1 en suite). Features: security door, fitted kitchen with SIEMENS appliances, tiles, fitted wardrobes, double glazing, electric roller blinds, AC hot/cold, UNDERFLOOR HEATING, HEAT PUMP, preparation for electric car charging point.