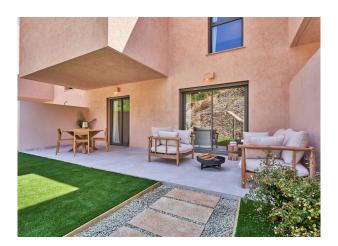

#### **Description:**

This development of 13 TERRACED HOUSES with private garden and communal pool is under construction in the centre of ESPORLES, Mallorca. Esporles is located at the foot of the Tramuntana mountains and offers unspoilt nature, a lively village square, many shops and excellent schools. Palma is 13km away, the beach of Port des Canonge 9km. The complex is being built by a major property developer with decades of experience (completion: 03/2026). It has a COMMUNITY POOL (9x4 m). All houses have 2 floors, similar layouts and their own PARKING SPACE. All have 1 TERRACE IN FRONT OF THE LIVING ROOM and 1 terrace on the upper floor; almost all have a PRIVATE GARDEN. Constructed areas from 142 to 166m<sup>2</sup> + terraces from 33 to 45m<sup>2</sup>; gardens from 10 to 103m<sup>2</sup>; plots from 141 to 222m<sup>2</sup>; PRICES FROM 795.000€ TO 870.000€.

Layout: on the ground floor, living/dining area with open-plan kitchen, guest WC; upstairs, 3 twin bedrooms, 2 bathrooms (1 en suite). Features: security door, fitted kitchen with SIEMENS appliances, tiles, fitted wardrobes, double glazing, electric roller blinds, AC hot/cold, UNDERFLOOR HEATING, HEAT PUMP, preparation for electric car charging point.