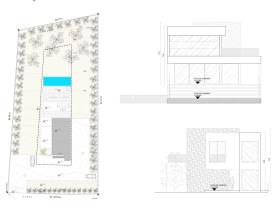

CONSTRUCTION SHOULD FINISH IN APRIL 2024. On the upper floor there is a very big living-dining area with an open-plan kitchen (about 85m²). Huge windows provide unobstructed views. The front windows can be lowered at the push of a button. Next to the living room there is a magnificent PANORAMIC TERRACE (30m²), downstairs a porch (35m²). In front of the house there is a generous POOL (10x4 m).

Layout of the house (approx. 297m², of which 126m² in the basement): upstairs, living/dining area with open kitchen, guest toilet; on the lower level, entrance area, master suite with bathroom & dressing room, 2 further twin bedrooms with bathrooms en suite; in the basement, plenty of space at your disposal, GARAGE for at least 2 cars. Equipment: lift (optional), kitchen with all appliances, parquet, preparation for fireplace, built-in wardrobes, double glazing, AC hot/cold, UNDERFLOOR HEATING, heat pump, pre-installation solar panels.

#### Render

Render

Plot & façades

Sections