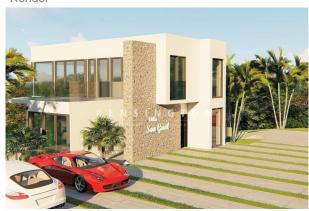

#### **Description:**

This NEWLY BUILT VILLA with panoramic view and pool is situated in SON GUAL, 20 minutes east of Palma de Mallorca. The excellent Son Gual GOLF COURSE is nearby. The villa offers FANTASTIC PANORAMIC VIEWS to unspoilt nature and the Tramuntana mountains.

CONSTRUCTION SHOULD FINISH IN APRIL 2024. On the upper floor there is a very big living-dining area with an open-plan kitchen (about 85m²). Huge windows provide unobstructed views. The front windows can be lowered at the push of a button. Next to the living room there is a magnificent PANORAMIC TERRACE (30m²), downstairs a porch (35m²). In front of the house there is a generous POOL (10x4 m).

#### Render