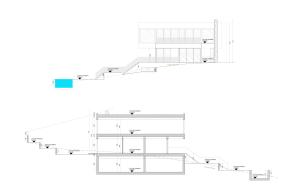

CONSTRUCTION SHOULD FINISH IN APRIL 2024. On the upper floor there is a very big living-dining area with an open-plan kitchen (about 85m²). Huge windows provide unobstructed views. The front windows can be lowered at the push of a button. Next to the living room there is a magnificent PANORAMIC TERRACE (30m²), downstairs a porch (35m²). In front of the house there is a generous POOL (10x4 m).

Layout of the house (approx. 297m², of which 126m² in the basement): upstairs, living/dining area with open kitchen, guest toilet; on the lower level, entrance area, master suite with bathroom & dressing room, 2 further twin bedrooms with bathrooms en suite; in the basement, plenty of space at your disposal, GARAGE for at least 2 cars. Equipment: lift (optional), kitchen with all appliances, parquet, preparation for fireplace, built-in wardrobes, double glazing, AC hot/cold, UNDERFLOOR HEATING, heat pump, pre-installation solar panels.

#### Render

Render

Plot & façades

Sections