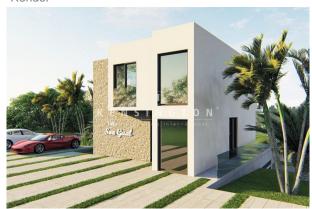

#### **Description:**

This NEWLY BUILT VILLA with panoramic view and pool is situated in SON GUAL, 20 minutes east of Palma de Mallorca. The excellent Son Gual GOLF COURSE is nearby. The villa offers FANTASTIC PANORAMIC VIEWS to unspoilt nature and the Tramuntana mountains.

CONSTRUCTION SHOULD FINISH IN APRIL 2024. On the upper floor there is a very big living-dining area with an open-plan kitchen (about 85m²). Huge windows provide unobstructed views. The front windows can be lowered at the push of a button. Next to the living room there is a magnificent PANORAMIC TERRACE (30m²), downstairs a porch (35m²). In front of the house there is a generous POOL (10x4 m).

#### Render