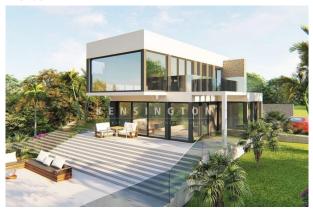

#### **Description:**

This NEWLY BUILT VILLA with panoramic view and pool is situated in SON GUAL, 20 minutes east of Palma de Mallorca. The excellent Son Gual GOLF COURSE is nearby. The villa offers FANTASTIC PANORAMIC VIEWS to unspoilt nature and the Tramuntana mountains.

CONSTRUCTION SHOULD FINISH IN APRIL 2024. On the upper floor there is a very big living-dining area with an open-plan kitchen (about 85m²). Huge windows provide unobstructed views. The front windows can be lowered at the push of a button. Next to the living room there is a magnificent PANORAMIC TERRACE (30m²), downstairs a porch (35m²). In front of the house there is a generous POOL (10x4 m).

Layout of the house (approx. 297m², of which 126m² in the basement): upstairs, living/dining area with open kitchen, guest toilet; on the lower level, entrance area, master suite with bathroom & dressing room, 2 further twin bedrooms with bathrooms en suite; in the basement, plenty of space at your disposal, GARAGE for at least 2 cars. Equipment: lift (optional), kitchen with all appliances, parquet, preparation for fireplace, built-in wardrobes, double glazing, AC hot/cold, UNDERFLOOR HEATING, heat pump, pre-installation solar panels.

#### Render

Render

Plot & façades

Sections