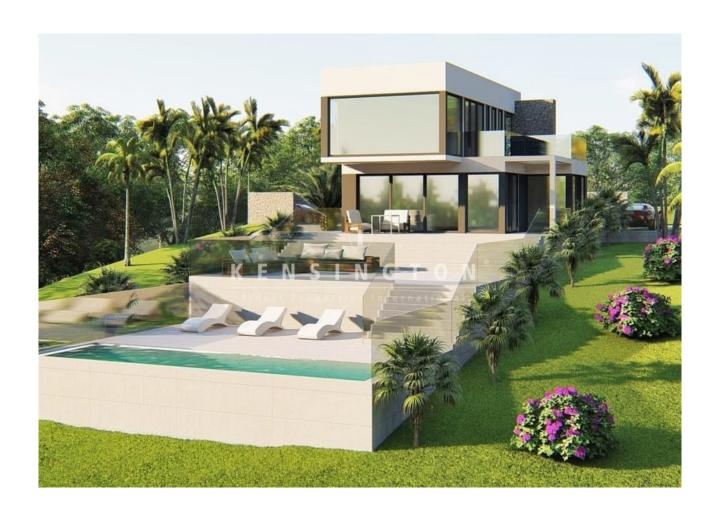

#### **Description:**

This NEWLY BUILT VILLA with panoramic view and pool is situated in SON GUAL, 20 minutes east of Palma de Mallorca. The excellent Son Gual GOLF COURSE is nearby. The villa offers FANTASTIC PANORAMIC VIEWS to unspoilt nature and the Tramuntana mountains.

CONSTRUCTION SHOULD FINISH IN APRIL 2024. On the upper floor there is a very big living-dining area with an open-plan kitchen (about 85m²). Huge windows provide unobstructed views. The front windows can be lowered at the push of a button. Next to the living room there is a magnificent PANORAMIC TERRACE (30m²), downstairs a porch (35m²). In front of the house there is a generous POOL (10x4 m).

Layout of the house (approx. 297m², of which 126m² in the basement): upstairs, living/dining area with open kitchen, guest toilet; on the lower level, entrance area, master suite with bathroom & dressing room, 2 further twin bedrooms with bathrooms en suite; in the basement, plenty of space at your disposal, GARAGE for at least 2 cars. Equipment: lift (optional), kitchen with all appliances, parquet, preparation for fireplace, built-in wardrobes, double glazing, AC hot/cold, UNDERFLOOR HEATING, heat pump, pre-installation solar panels.

#### Render