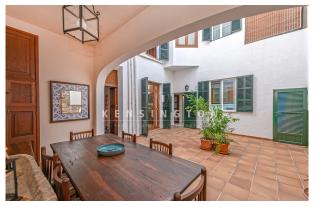

#### **Description:**

This beautiful and spacious town house is located in the centre of Sóller, Majorca.

The building consists of approx. 461 m² and is distributed over 3 levels. On these 3 levels we have 4 bedrooms, 3 separate bathrooms, living room, dining room, patio and kitchen. This beautiful house has the possibility to build more bedrooms.

## images

Townhouse in Sóller

Townhouse in Sóller historic courtyard

Touwnhouse in Sóller entrance

Townhouse in Sóller dining room

Townhouse in Sóller bedroom

Townhouse in Sóller living room

Townhouse in Sóller kitchen