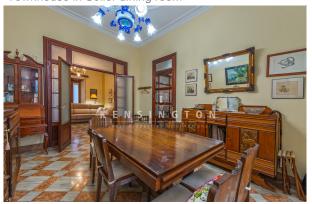

#### **Description:**

This beautiful and spacious town house is located in the centre of Sóller, Majorca.

The building consists of approx. 461 m² and is distributed over 3 levels. On these 3 levels we have 4 bedrooms, 3 separate bathrooms, living room, dining room, patio and kitchen. This beautiful house has the possibility to build more bedrooms.

## images

Townhouse in Sóller

Townhouse in Sóller historic courtyard

Touwnhouse in Sóller entrance

Townhouse in Sóller dining room

Townhouse in Sóller bedroom

Townhouse in Sóller living room

Townhouse in Sóller kitchen