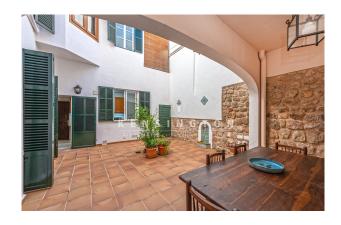

#### **Description:**

This beautiful and spacious town house is located in the centre of Sóller, Majorca.

The building consists of approx. 461 m² and is distributed over 3 levels. On these 3 levels we have 4 bedrooms, 3 separate bathrooms, living room, dining room, patio and kitchen. This beautiful house has the possibility to build more bedrooms.