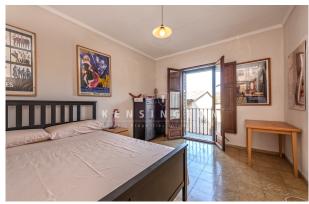

#### **Description:**

This beautiful and spacious town house is located in the centre of Sóller, Majorca.

The building consists of approx. 461 m² and is distributed over 3 levels. On these 3 levels we have 4 bedrooms, 3 separate bathrooms, living room, dining room, patio and kitchen. This beautiful house has the possibility to build more bedrooms.

Equipment of the building: Tiled floors, double glazed windows, air conditioning hot and cold, Sat TV, solar panels and water softener, which is located in the basement of the house. Parking space for 1 big car.

## images

Townhouse in Sóller

Townhouse in Sóller historic courtyard

Touwnhouse in Sóller entrance

Townhouse in Sóller dining room

Townhouse in Sóller bedroom

Townhouse in Sóller living room

Townhouse in Sóller kitchen

Townhouse in Sóller bedroom

Townhouse in Sóller bathroom