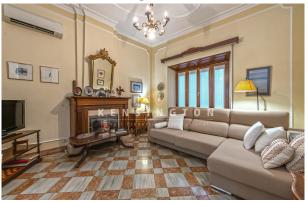

#### **Description:**

This beautiful and spacious town house is located in the centre of Sóller, Majorca.

The building consists of approx. 461 m² and is distributed over 3 levels. On these 3 levels we have 4 bedrooms, 3 separate bathrooms, living room, dining room, patio and kitchen. This beautiful house has the possibility to build more bedrooms.

## images

Townhouse in Sóller

Townhouse in Sóller historic courtyard

Touwnhouse in Sóller entrance

Townhouse in Sóller dining room

Townhouse in Sóller bedroom

Townhouse in Sóller living room

Townhouse in Sóller kitchen