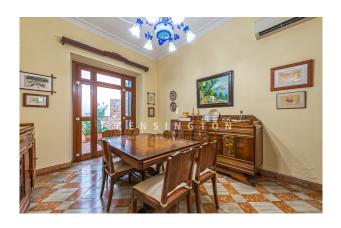

#### **Description:**

This beautiful and spacious town house is located in the centre of Sóller, Majorca.

The building consists of approx. 461 m² and is distributed over 3 levels. On these 3 levels we have 4 bedrooms, 3 separate bathrooms, living room, dining room, patio and kitchen. This beautiful house has the possibility to build more bedrooms.

## images

Townhouse in Sóller

Townhouse in Sóller historic courtyard

Touwnhouse in Sóller entrance

Townhouse in Sóller dining room

Townhouse in Sóller bedroom

Townhouse in Sóller living room

Townhouse in Sóller kitchen