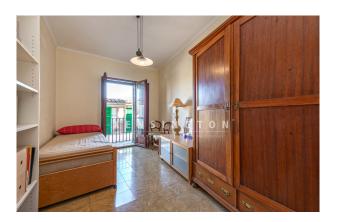

#### **Description:**

This beautiful and spacious town house is located in the centre of Sóller, Majorca.

The building consists of approx. 461 m² and is distributed over 3 levels. On these 3 levels we have 4 bedrooms, 3 separate bathrooms, living room, dining room, patio and kitchen. This beautiful house has the possibility to build more bedrooms.

Equipment of the building: Tiled floors, double glazed windows, air conditioning hot and cold, Sat TV, solar panels and water softener, which is located in the basement of the house. Parking space for 1 big car.

## images

Townhouse in Sóller

Townhouse in Sóller historic courtyard

Touwnhouse in Sóller entrance

Townhouse in Sóller dining room

Townhouse in Sóller bedroom

Townhouse in Sóller living room

Townhouse in Sóller kitchen

Townhouse in Sóller bedroom

Townhouse in Sóller bathroom