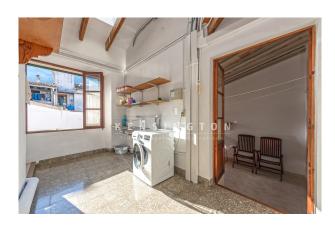

#### **Description:**

This beautiful and spacious town house is located in the centre of Sóller, Majorca.

The building consists of approx. 461 m² and is distributed over 3 levels. On these 3 levels we have 4 bedrooms, 3 separate bathrooms, living room, dining room, patio and kitchen. This beautiful house has the possibility to build more bedrooms.

Equipment of the building: Tiled floors, double glazed windows, air conditioning hot and cold, Sat TV, solar panels and water softener, which is located in the basement of the house. Parking space for 1 big car.

## images

Townhouse in Sóller

Townhouse in Sóller historic courtyard

Touwnhouse in Sóller entrance

Townhouse in Sóller dining room

Townhouse in Sóller bedroom

Townhouse in Sóller living room

Townhouse in Sóller kitchen