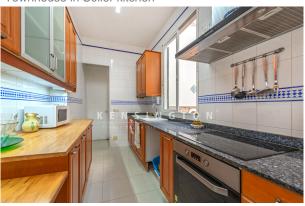

#### **Description:**

This beautiful and spacious town house is located in the centre of Sóller, Majorca.

The building consists of approx. 461 m² and is distributed over 3 levels. On these 3 levels we have 4 bedrooms, 3 separate bathrooms, living room, dining room, patio and kitchen. This beautiful house has the possibility to build more bedrooms.

## images

Townhouse in Sóller

Townhouse in Sóller historic courtyard

Touwnhouse in Sóller entrance

Townhouse in Sóller dining room

Townhouse in Sóller bedroom

Townhouse in Sóller living room

Townhouse in Sóller kitchen