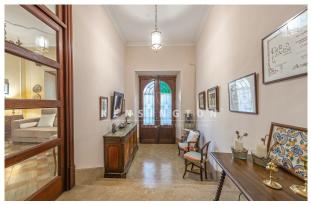

#### **Description:**

This beautiful and spacious town house is located in the centre of Sóller, Majorca.

The building consists of approx. 461 m² and is distributed over 3 levels. On these 3 levels we have 4 bedrooms, 3 separate bathrooms, living room, dining room, patio and kitchen. This beautiful house has the possibility to build more bedrooms.

## images

Townhouse in Sóller

Townhouse in Sóller historic courtyard

Touwnhouse in Sóller entrance

Townhouse in Sóller dining room

Townhouse in Sóller bedroom

Townhouse in Sóller living room

Townhouse in Sóller kitchen