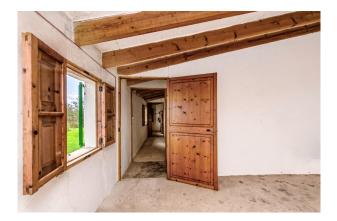

Both the old farmhouse and the outbuilding NEED TO BE RESTORED. Nothing has changed here for a loooong time and the property is largely IN ITS ORIGINAL STATE (open-fire kitchen, bread oven, exterior pit latrine, etc.). Exciting! And so much potential! A beautiful project, isn't it?

Layout of the house (an estimated 190 m<sup>2</sup>): on the ground floor, living area, kitchen, 1 bedroom, toilet, barn, old horse stable; upstairs, 3 bedrooms and the hayloft. There also is a porch (20 m<sup>2</sup>) and an INDEPENDENT CASITA (30 m<sup>2</sup>). Please ask us for further information or to arrange a viewing. We will not assume any liability for the information provided. Kensington reference: KPP07659