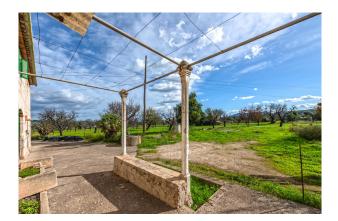

Layout of the house (an estimated 190 m<sup>2</sup>): on the ground floor, living area, kitchen, 1 bedroom, toilet, barn, old horse stable; upstairs, 3 bedrooms and the hayloft. There also is a porch (20 m<sup>2</sup>) and an INDEPENDENT CASITA (30 m<sup>2</sup>). Please ask us for further information or to arrange a viewing. We will not assume any liability for the information provided. Kensington reference: KPP07659