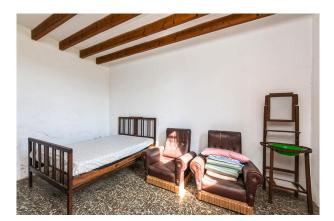

Layout of the house (an estimated 190 m<sup>2</sup>): on the ground floor, living area, kitchen, 1 bedroom, toilet, barn, old horse stable; upstairs, 3 bedrooms and the hayloft. There also is a porch (20 m<sup>2</sup>) and an INDEPENDENT CASITA (30 m<sup>2</sup>). Please ask us for further information or to arrange a viewing. We will not assume any liability for the information provided. Kensington reference: KPP07659