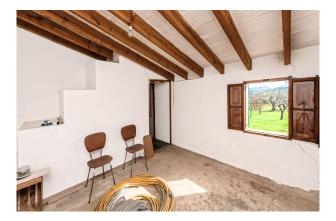

Layout of the house (an estimated 190 m<sup>2</sup>): on the ground floor, living area, kitchen, 1 bedroom, toilet, barn, old horse stable; upstairs, 3 bedrooms and the hayloft. There also is a porch (20 m<sup>2</sup>) and an INDEPENDENT CASITA (30 m<sup>2</sup>). Please ask us for further information or to arrange a viewing. We will not assume any liability for the information provided. Kensington reference: KPP07659

#### images

Kitchen

"Casita"