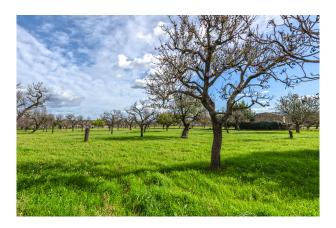

The house is south-facing and offers OPEN LANDSCAPE VIEWS from the upper floor. It stands on a flat plot (approx. 8300 m2) with GOOD PRIVACY and many fruit trees (oranges, blood oranges, mandarins, pomegranates, figs, almonds, medlars). There is a WELL.