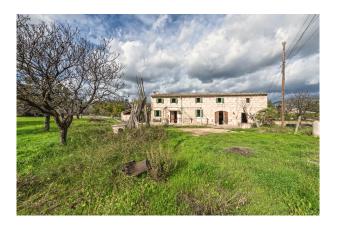

## **Description:**

OLD FARMHOUSE in original state for refurbishment near SELVA, Mallorca. Selva is a picturesque village at the foot of the Tramuntana mountains. Palma is 35 minutes away, the beaches around Alcúdia 25 minutes. Access to the finca is easy (tarmac road). It takes 12 minutes to walk to the village square.

The house is south-facing and offers OPEN LANDSCAPE VIEWS from the upper floor. It stands on a flat plot (approx. 8300 m2) with GOOD PRIVACY and many fruit trees (oranges, blood oranges, mandarins, pomegranates, figs, almonds, medlars). There is a WELL.

Both the old farmhouse and the outbuilding NEED TO BE RESTORED. Nothing has changed here for a loooong time and the property is largely IN ITS ORIGINAL STATE (open-fire kitchen, bread oven, exterior pit latrine, etc.). Exciting! And so much potential! A beautiful project, isn't it?