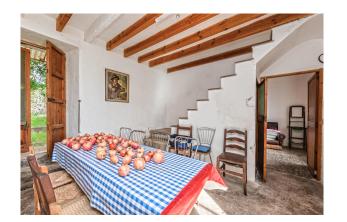

Both the old farmhouse and the outbuilding NEED TO BE RESTORED. Nothing has changed here for a loooong time and the property is largely IN ITS ORIGINAL STATE (open-fire kitchen, bread oven, exterior pit latrine, etc.). Exciting! And so much potential! A beautiful project, isn't it?

Layout of the house (an estimated 190 m<sup>2</sup>): on the ground floor, living area, kitchen, 1 bedroom, toilet, barn, old horse stable; upstairs, 3 bedrooms and the hayloft. There also is a porch (20 m<sup>2</sup>) and an INDEPENDENT CASITA (30 m<sup>2</sup>). Please ask us for further information or to arrange a viewing. We will not assume any liability for the information provided. Kensington reference: KPP07659