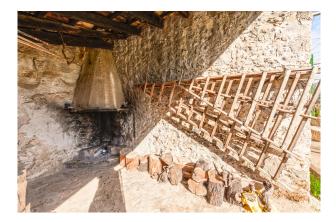

Both the old farmhouse and the outbuilding NEED TO BE RESTORED. Nothing has changed here for a loooong time and the property is largely IN ITS ORIGINAL STATE (open-fire kitchen, bread oven, exterior pit latrine, etc.). Exciting! And so much potential! A beautiful project, isn't it?