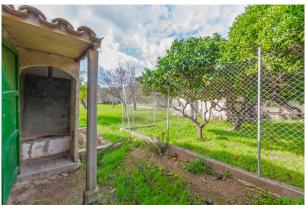

The house is south-facing and offers OPEN LANDSCAPE VIEWS from the upper floor. It stands on a flat plot (approx. 8300 m2) with GOOD PRIVACY and many fruit trees (oranges, blood oranges, mandarins, pomegranates, figs, almonds, medlars). There is a WELL.

Both the old farmhouse and the outbuilding NEED TO BE RESTORED. Nothing has changed here for a loooong time and the property is largely IN ITS ORIGINAL STATE (open-fire kitchen, bread oven, exterior pit latrine, etc.). Exciting! And so much potential! A beautiful project, isn't it?