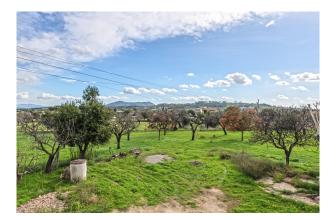

The house is south-facing and offers OPEN LANDSCAPE VIEWS from the upper floor. It stands on a flat plot (approx. 8300 m2) with GOOD PRIVACY and many fruit trees (oranges, blood oranges, mandarins, pomegranates, figs, almonds, medlars). There is a WELL.