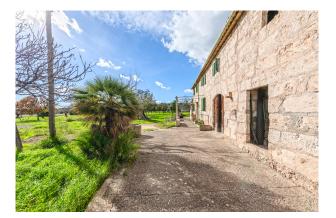

## **Description:**

OLD FARMHOUSE in original state for refurbishment near SELVA, Mallorca. Selva is a picturesque village at the foot of the Tramuntana mountains. Palma is 35 minutes away, the beaches around Alcúdia 25 minutes. Access to the finca is easy (tarmac road). It takes 12 minutes to walk to the village square.

The house is south-facing and offers OPEN LANDSCAPE VIEWS from the upper floor. It stands on a flat plot (approx. 8300 m2) with GOOD PRIVACY and many fruit trees (oranges, blood oranges, mandarins, pomegranates, figs, almonds, medlars). There is a WELL.