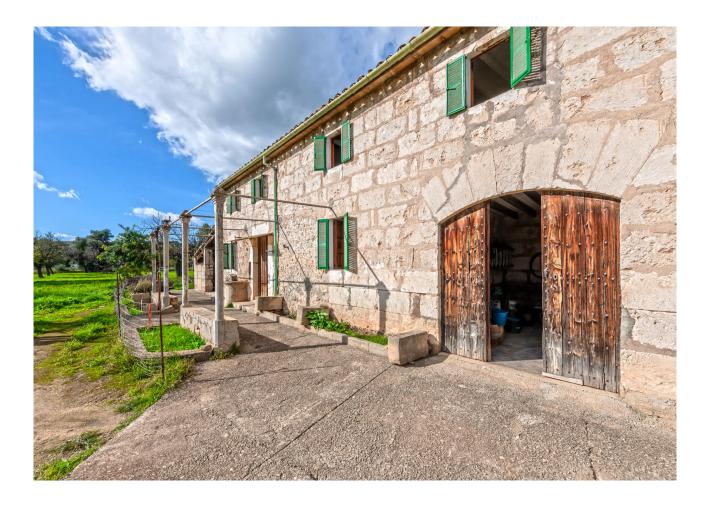

## **Description:**

OLD FARMHOUSE in original state for refurbishment near SELVA, Mallorca. Selva is a picturesque village at the foot of the Tramuntana mountains. Palma is 35 minutes away, the beaches around Alcúdia 25 minutes. Access to the finca is easy (tarmac road). It takes 12 minutes to walk to the village square.

Both the old farmhouse and the outbuilding NEED TO BE RESTORED. Nothing has changed here for a loooong time and the property is largely IN ITS ORIGINAL STATE (open-fire kitchen, bread oven, exterior pit latrine, etc.). Exciting! And so much potential! A beautiful project, isn't it?

Layout of the house (an estimated 190 m<sup>2</sup>): on the ground floor, living area, kitchen, 1 bedroom, toilet, barn, old horse stable; upstairs, 3 bedrooms and the hayloft. There also is a porch (20 m<sup>2</sup>) and an INDEPENDENT CASITA (30 m<sup>2</sup>). Please ask us for further information or to arrange a viewing. We will not assume any liability for the information provided. Kensington reference: KPP07659