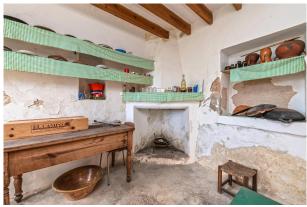

Both the old farmhouse and the outbuilding NEED TO BE RESTORED. Nothing has changed here for a loooong time and the property is largely IN ITS ORIGINAL STATE (open-fire kitchen, bread oven, exterior pit latrine, etc.). Exciting! And so much potential! A beautiful project, isn't it?

#### images

Kitchen

"Casita"