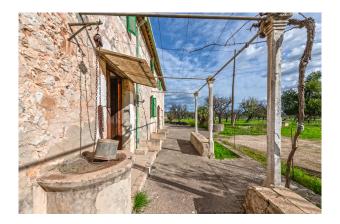

The house is south-facing and offers OPEN LANDSCAPE VIEWS from the upper floor. It stands on a flat plot (approx. 8300 m2) with GOOD PRIVACY and many fruit trees (oranges, blood oranges, mandarins, pomegranates, figs, almonds, medlars). There is a WELL.

Layout of the house (an estimated 190 m<sup>2</sup>): on the ground floor, living area, kitchen, 1 bedroom, toilet, barn, old horse stable; upstairs, 3 bedrooms and the hayloft. There also is a porch (20 m<sup>2</sup>) and an INDEPENDENT CASITA (30 m<sup>2</sup>). Please ask us for further information or to arrange a viewing. We will not assume any liability for the information provided. Kensington reference: KPP07659