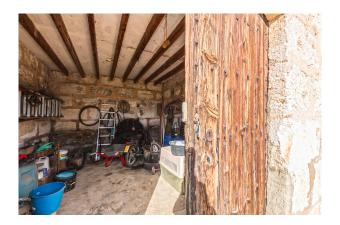

Both the old farmhouse and the outbuilding NEED TO BE RESTORED. Nothing has changed here for a loooong time and the property is largely IN ITS ORIGINAL STATE (open-fire kitchen, bread oven, exterior pit latrine, etc.). Exciting! And so much potential! A beautiful project, isn't it?

Layout of the house (an estimated 190 m<sup>2</sup>): on the ground floor, living area, kitchen, 1 bedroom, toilet, barn, old horse stable; upstairs, 3 bedrooms and the hayloft. There also is a porch (20 m<sup>2</sup>) and an INDEPENDENT CASITA (30 m<sup>2</sup>). Please ask us for further information or to arrange a viewing. We will not assume any liability for the information provided. Kensington reference: KPP07659