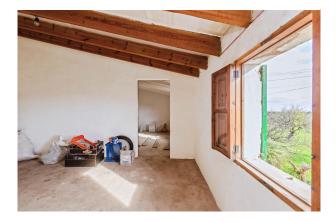

Both the old farmhouse and the outbuilding NEED TO BE RESTORED. Nothing has changed here for a loooong time and the property is largely IN ITS ORIGINAL STATE (open-fire kitchen, bread oven, exterior pit latrine, etc.). Exciting! And so much potential! A beautiful project, isn't it?

Layout of the house (an estimated 190 m<sup>2</sup>): on the ground floor, living area, kitchen, 1 bedroom, toilet, barn, old horse stable; upstairs, 3 bedrooms and the hayloft. There also is a porch (20 m<sup>2</sup>) and an INDEPENDENT CASITA (30 m<sup>2</sup>). Please ask us for further information or to arrange a viewing. We will not assume any liability for the information provided. Kensington reference: KPP07659