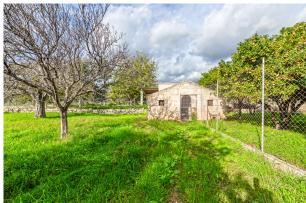

Both the old farmhouse and the outbuilding NEED TO BE RESTORED. Nothing has changed here for a loooong time and the property is largely IN ITS ORIGINAL STATE (open-fire kitchen, bread oven, exterior pit latrine, etc.). Exciting! And so much potential! A beautiful project, isn't it?

Layout of the house (an estimated 190 m<sup>2</sup>): on the ground floor, living area, kitchen, 1 bedroom, toilet, barn, old horse stable; upstairs, 3 bedrooms and the hayloft. There also is a porch (20 m<sup>2</sup>) and an INDEPENDENT CASITA (30 m<sup>2</sup>). Please ask us for further information or to arrange a viewing. We will not assume any liability for the information provided. Kensington reference: KPP07659