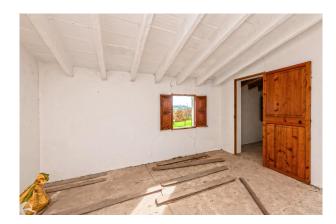

Both the old farmhouse and the outbuilding NEED TO BE RESTORED. Nothing has changed here for a loooong time and the property is largely IN ITS ORIGINAL STATE (open-fire kitchen, bread oven, exterior pit latrine, etc.). Exciting! And so much potential! A beautiful project, isn't it?

Layout of the house (an estimated 190 m<sup>2</sup>): on the ground floor, living area, kitchen, 1 bedroom, toilet, barn, old horse stable; upstairs, 3 bedrooms and the hayloft. There also is a porch (20 m<sup>2</sup>) and an INDEPENDENT CASITA (30 m<sup>2</sup>). Please ask us for further information or to arrange a viewing. We will not assume any liability for the information provided. Kensington reference: KPP07659