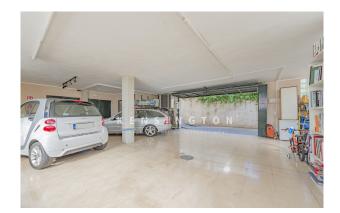

#### **Description:**

This property is located in the sought-after Son Dameto district and offers magnificent views of the cathedral and the sea.

On the first floor, the entrance area leads into a bright living room and onto a sunny terrace that flows directly into the outdoor area with pool. A large kitchen is also located on this level. On the upper floor there are four spacious bedrooms with fitted wardrobes and three bathrooms. A spacious terrace offers impressive views of Palma. The basement comprises a garage for four vehicles, a further bathroom and a versatile room, ideal as an office or storage area.