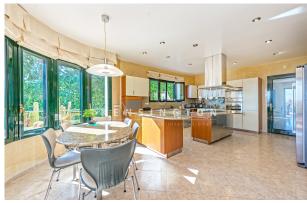

#### **Description:**

This property is located in the sought-after Son Dameto district and offers magnificent views of the cathedral and the sea.

On the first floor, the entrance area leads into a bright living room and onto a sunny terrace that flows directly into the outdoor area with pool. A large kitchen is also located on this level. On the upper floor there are four spacious bedrooms with fitted wardrobes and three bathrooms. A spacious terrace offers impressive views of Palma. The basement comprises a garage for four vehicles, a further bathroom and a versatile room, ideal as an office or storage area.

#### images

Villa in Palma with panoramic views

Villa in Palma pool

Villa in Palma terrace

Villa in Palma living room

Villa in Palma dining area

Villa in Palma living room

Villa in Palma kitchen