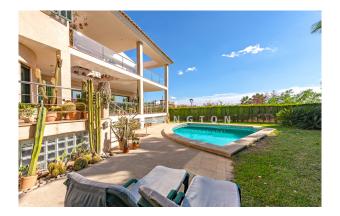

#### **Description:**

This property is located in the sought-after Son Dameto district and offers magnificent views of the cathedral and the sea.

On the first floor, the entrance area leads into a bright living room and onto a sunny terrace that flows directly into the outdoor area with pool. A large kitchen is also located on this level. On the upper floor there are four spacious bedrooms with fitted wardrobes and three bathrooms. A spacious terrace offers impressive views of Palma. The basement comprises a garage for four vehicles, a further bathroom and a versatile room, ideal as an office or storage area.