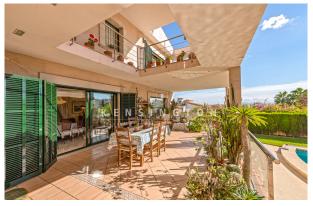

#### **Description:**

This property is located in the sought-after Son Dameto district and offers magnificent views of the cathedral and the sea.

On the first floor, the entrance area leads into a bright living room and onto a sunny terrace that flows directly into the outdoor area with pool. A large kitchen is also located on this level. On the upper floor there are four spacious bedrooms with fitted wardrobes and three bathrooms. A spacious terrace offers impressive views of Palma. The basement comprises a garage for four vehicles, a further bathroom and a versatile room, ideal as an office or storage area.

#### images

Villa in Palma with panoramic views

Villa in Palma pool

Villa in Palma terrace

Villa in Palma living room

Villa in Palma dining area

Villa in Palma living room

Villa in Palma kitchen