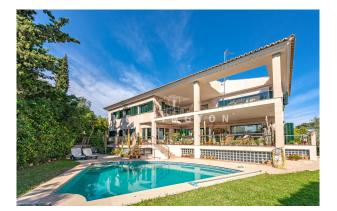

# Panoramic views villa with a pool in Palma de Mallorca

#### **Description:**

This property is located in the sought-after Son Dameto district and offers magnificent views of the cathedral and the sea.

On the first floor, the entrance area leads into a bright living room and onto a sunny terrace that flows directly into the outdoor area with pool. A large kitchen is also located on this level. On the upper floor there are four spacious bedrooms with fitted wardrobes and three bathrooms. A spacious terrace offers impressive views of Palma. The basement comprises a garage for four vehicles, a further bathroom and a versatile room, ideal as an office or storage area.