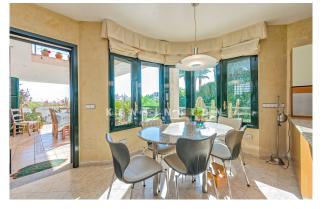

#### **Description:**

This property is located in the sought-after Son Dameto district and offers magnificent views of the cathedral and the sea.

On the first floor, the entrance area leads into a bright living room and onto a sunny terrace that flows directly into the outdoor area with pool. A large kitchen is also located on this level. On the upper floor there are four spacious bedrooms with fitted wardrobes and three bathrooms. A spacious terrace offers impressive views of Palma. The basement comprises a garage for four vehicles, a further bathroom and a versatile room, ideal as an office or storage area.

#### images

Villa in Palma with panoramic views

Villa in Palma pool

Villa in Palma terrace

Villa in Palma living room

Villa in Palma dining area

Villa in Palma living room

Villa in Palma kitchen