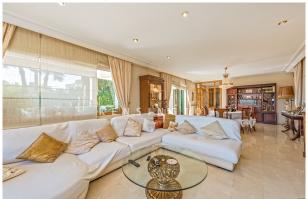

#### **Description:**

This property is located in the sought-after Son Dameto district and offers magnificent views of the cathedral and the sea.

On the first floor, the entrance area leads into a bright living room and onto a sunny terrace that flows directly into the outdoor area with pool. A large kitchen is also located on this level. On the upper floor there are four spacious bedrooms with fitted wardrobes and three bathrooms. A spacious terrace offers impressive views of Palma. The basement comprises a garage for four vehicles, a further bathroom and a versatile room, ideal as an office or storage area.

#### images

Villa in Palma with panoramic views

Villa in Palma pool

Villa in Palma terrace

Villa in Palma living room

Villa in Palma dining area

Villa in Palma living room

Villa in Palma kitchen