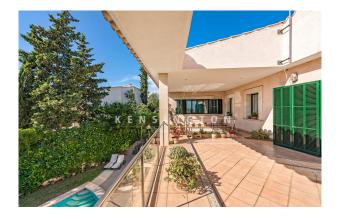

#### **Description:**

This property is located in the sought-after Son Dameto district and offers magnificent views of the cathedral and the sea.

On the first floor, the entrance area leads into a bright living room and onto a sunny terrace that flows directly into the outdoor area with pool. A large kitchen is also located on this level. On the upper floor there are four spacious bedrooms with fitted wardrobes and three bathrooms. A spacious terrace offers impressive views of Palma. The basement comprises a garage for four vehicles, a further bathroom and a versatile room, ideal as an office or storage area.

#### Location:

Son Dameto is a quiet and centrally located district of Palma that is characterized by its quality of life and good infrastructure. With its proximity to schools, shopping centers and health services, it offers an ideal environment for families. The quick connection to the city center and the surrounding areas also makes it extremely attractive.