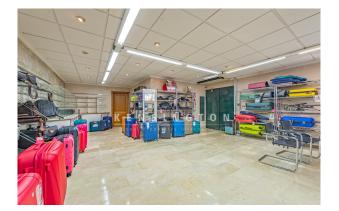

#### **Description:**

This property is located in the sought-after Son Dameto district and offers magnificent views of the cathedral and the sea.

On the first floor, the entrance area leads into a bright living room and onto a sunny terrace that flows directly into the outdoor area with pool. A large kitchen is also located on this level. On the upper floor there are four spacious bedrooms with fitted wardrobes and three bathrooms. A spacious terrace offers impressive views of Palma. The basement comprises a garage for four vehicles, a further bathroom and a versatile room, ideal as an office or storage area.