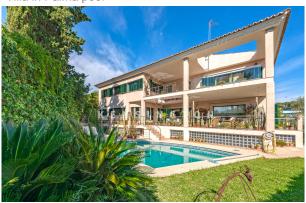

#### **Description:**

This property is located in the sought-after Son Dameto district and offers magnificent views of the cathedral and the sea.

On the first floor, the entrance area leads into a bright living room and onto a sunny terrace that flows directly into the outdoor area with pool. A large kitchen is also located on this level. On the upper floor there are four spacious bedrooms with fitted wardrobes and three bathrooms. A spacious terrace offers impressive views of Palma. The basement comprises a garage for four vehicles, a further bathroom and a versatile room, ideal as an office or storage area.

#### images

Villa in Palma with panoramic views

Villa in Palma pool

Villa in Palma terrace

Villa in Palma living room

Villa in Palma dining area

Villa in Palma living room

Villa in Palma kitchen