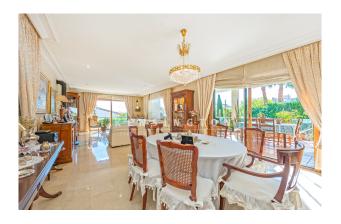

#### **Description:**

This property is located in the sought-after Son Dameto district and offers magnificent views of the cathedral and the sea.

On the first floor, the entrance area leads into a bright living room and onto a sunny terrace that flows directly into the outdoor area with pool. A large kitchen is also located on this level. On the upper floor there are four spacious bedrooms with fitted wardrobes and three bathrooms. A spacious terrace offers impressive views of Palma. The basement comprises a garage for four vehicles, a further bathroom and a versatile room, ideal as an office or storage area.

#### images

Villa in Palma with panoramic views

Villa in Palma pool

Villa in Palma terrace

Villa in Palma living room

Villa in Palma dining area

Villa in Palma living room

Villa in Palma kitchen