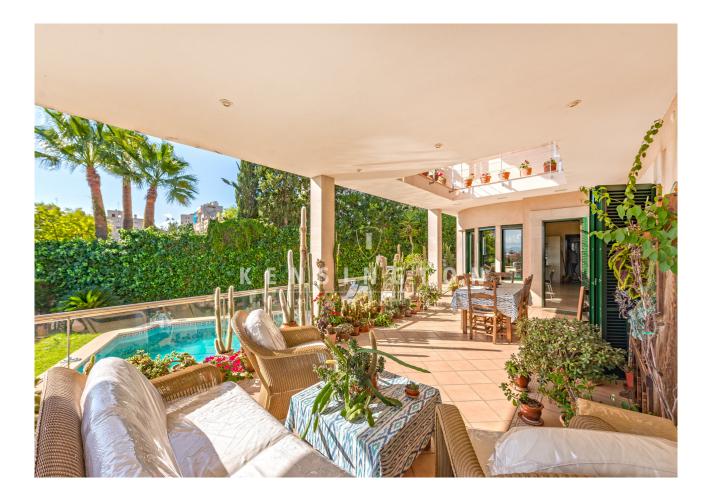

#### **Description:**

This property is located in the sought-after Son Dameto district and offers magnificent views of the cathedral and the sea.

On the first floor, the entrance area leads into a bright living room and onto a sunny terrace that flows directly into the outdoor area with pool. A large kitchen is also located on this level. On the upper floor there are four spacious bedrooms with fitted wardrobes and three bathrooms. A spacious terrace offers impressive views of Palma. The basement comprises a garage for four vehicles, a further bathroom and a versatile room, ideal as an office or storage area.

#### images

Villa in Palma with panoramic views

Villa in Palma pool

Villa in Palma terrace

Villa in Palma living room

Villa in Palma dining area

Villa in Palma living room

Villa in Palma kitchen