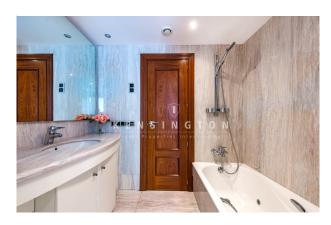

Layout of the flat (approx. 261m²): upstairs, living room, dining room, guest toilet, kitchen, utility room, office (or further bedr.); downstairs, master suite with dressing room & bathr. en suite, 3 further bedr., 2 bathr. en suite, 3 balconies (14m²). On the rooftop, WC & technical/storage room.

Features: direct lift, security door, marble & parquet floors, marble bathrooms, underfloor heating, AC hot/cold, double glazing, built-in wardrobes, water softener, smart house control, electric shutters & awnings, loudspeakers on the terraces, BBQ.