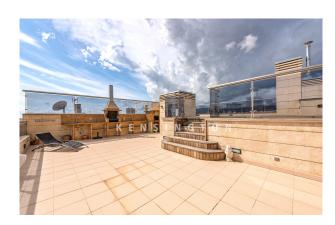

The penthouse is in mint condition. In 2018, the pool and most installations were renewed. In front and above the living area there are huge private terraces (249m² in total) with views on the cathedral, Castell Bellver and the Tramuntana mountains. The icing on the cake is a rooftop pool (7x3m), large enough to actually swim. Included in the price: 2 parking spaces, 1 big storeroom (39m²).

Features: direct lift, security door, marble & parquet floors, marble bathrooms, underfloor heating, AC hot/cold, double glazing, built-in wardrobes, water softener, smart house control, electric shutters & awnings, loudspeakers on the terraces, BBQ.