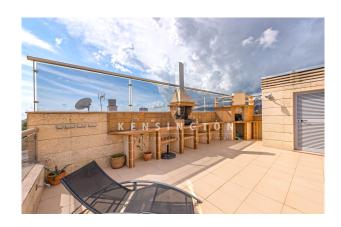

The penthouse is in mint condition. In 2018, the pool and most installations were renewed. In front and above the living area there are huge private terraces (249m² in total) with views on the cathedral, Castell Bellver and the Tramuntana mountains. The icing on the cake is a rooftop pool (7x3m), large enough to actually swim. Included in the price: 2 parking spaces, 1 big storeroom (39m²).

Features: direct lift, security door, marble & parquet floors, marble bathrooms, underfloor heating, AC hot/cold, double glazing, built-in wardrobes, water softener, smart house control, electric shutters & awnings, loudspeakers on the terraces, BBQ.