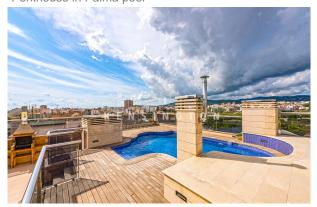

The penthouse is in mint condition. In 2018, the pool and most installations were renewed. In front and above the living area there are huge private terraces (249m² in total) with views on the cathedral, Castell Bellver and the Tramuntana mountains. The icing on the cake is a rooftop pool (7x3m), large enough to actually swim. Included in the price: 2 parking spaces, 1 big storeroom (39m²).