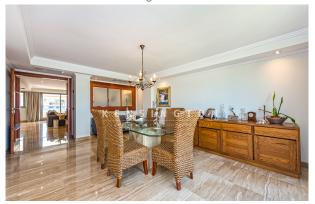

Layout of the flat (approx. 261m²): upstairs, living room, dining room, guest toilet, kitchen, utility room, office (or further bedr.); downstairs, master suite with dressing room & bathr. en suite, 3 further bedr., 2 bathr. en suite, 3 balconies (14m²). On the rooftop, WC & technical/storage room.