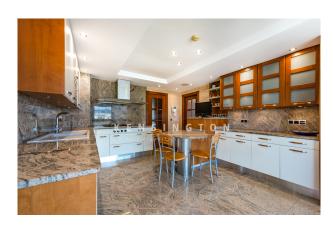

Layout of the flat (approx. 261m²): upstairs, living room, dining room, guest toilet, kitchen, utility room, office (or further bedr.); downstairs, master suite with dressing room & bathr. en suite, 3 further bedr., 2 bathr. en suite, 3 balconies (14m²). On the rooftop, WC & technical/storage room.

Features: direct lift, security door, marble & parquet floors, marble bathrooms, underfloor heating, AC hot/cold, double glazing, built-in wardrobes, water softener, smart house control, electric shutters & awnings, loudspeakers on the terraces, BBQ.