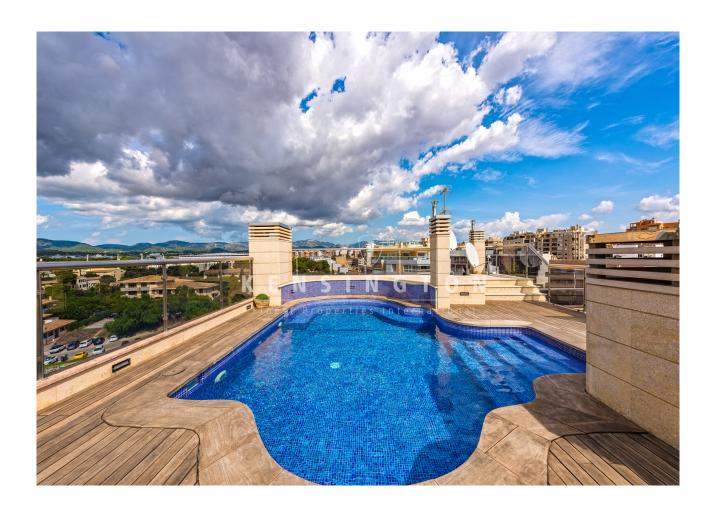

The penthouse is in mint condition. In 2018, the pool and most installations were renewed. In front and above the living area there are huge private terraces (249m² in total) with views on the cathedral, Castell Bellver and the Tramuntana mountains. The icing on the cake is a rooftop pool (7x3m), large enough to actually swim. Included in the price: 2 parking spaces, 1 big storeroom (39m²).

#### images

Penthouse in Palma terrace

Penthouse in Palma living room

Penthouse in Palma terrace

Penthouse in Palma kitchen

Penthouse in Palma pool

Penthouse in Palma dining room

Penthouse in Palma bedroom