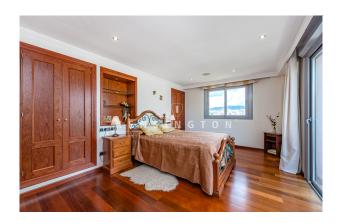

Layout of the flat (approx. 261m²): upstairs, living room, dining room, guest toilet, kitchen, utility room, office (or further bedr.); downstairs, master suite with dressing room & bathr. en suite, 3 further bedr., 2 bathr. en suite, 3 balconies (14m²). On the rooftop, WC & technical/storage room.

Features: direct lift, security door, marble & parquet floors, marble bathrooms, underfloor heating, AC hot/cold, double glazing, built-in wardrobes, water softener, smart house control, electric shutters & awnings, loudspeakers on the terraces, BBQ.