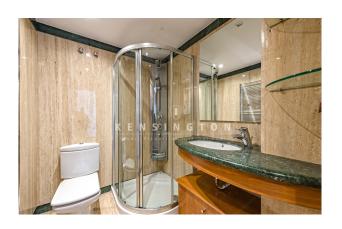

Layout of the flat (approx. 261m²): upstairs, living room, dining room, guest toilet, kitchen, utility room, office (or further bedr.); downstairs, master suite with dressing room & bathr. en suite, 3 further bedr., 2 bathr. en suite, 3 balconies (14m²). On the rooftop, WC & technical/storage room.

Features: direct lift, security door, marble & parquet floors, marble bathrooms, underfloor heating, AC hot/cold, double glazing, built-in wardrobes, water softener, smart house control, electric shutters & awnings, loudspeakers on the terraces, BBQ.