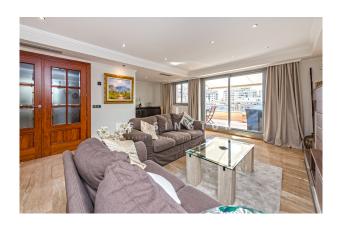

#### **Description:**

This spacious penthouse with large pool and rooftop terraces combines the advantages of a villa with those of a flat. It occupies the top two floors of an apartment building, it is reached via direct lift, and the terraces offer total privacy. The location is convenient: the centre of Palma de Mallorca is a few hundred metres away, and supermarkets, parks and international schools are close by (two important schools within walking distance).

Layout of the flat (approx. 261m²): upstairs, living room, dining room, guest toilet, kitchen, utility room, office (or further bedr.); downstairs, master suite with dressing room & bathr. en suite, 3 further bedr., 2 bathr. en suite, 3 balconies (14m²). On the rooftop, WC & technical/storage room.

Features: direct lift, security door, marble & parquet floors, marble bathrooms, underfloor heating, AC hot/cold, double glazing, built-in wardrobes, water softener, smart house control, electric shutters & awnings, loudspeakers on the terraces, BBQ.