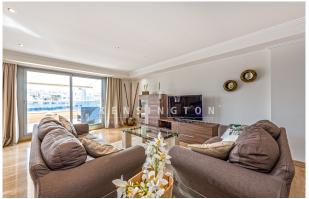

Layout of the flat (approx. 261m²): upstairs, living room, dining room, guest toilet, kitchen, utility room, office (or further bedr.); downstairs, master suite with dressing room & bathr. en suite, 3 further bedr., 2 bathr. en suite, 3 balconies (14m²). On the rooftop, WC & technical/storage room.

#### images

Penthouse in Palma terrace

Penthouse in Palma living room

Penthouse in Palma terrace

Penthouse in Palma kitchen

Penthouse in Palma pool

Penthouse in Palma dining room

Penthouse in Palma bedroom