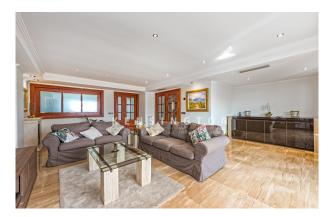

#### **Description:**

This spacious penthouse with large pool and rooftop terraces combines the advantages of a villa with those of a flat. It occupies the top two floors of an apartment building, it is reached via direct lift, and the terraces offer total privacy. The location is convenient: the centre of Palma de Mallorca is a few hundred metres away, and supermarkets, parks and international schools are close by (two important schools within walking distance).

Layout of the flat (approx. 261m²): upstairs, living room, dining room, guest toilet, kitchen, utility room, office (or further bedr.); downstairs, master suite with dressing room & bathr. en suite, 3 further bedr., 2 bathr. en suite, 3 balconies (14m²). On the rooftop, WC & technical/storage room.

Features: direct lift, security door, marble & parquet floors, marble bathrooms, underfloor heating, AC hot/cold, double glazing, built-in wardrobes, water softener, smart house control, electric shutters & awnings, loudspeakers on the terraces, BBQ.