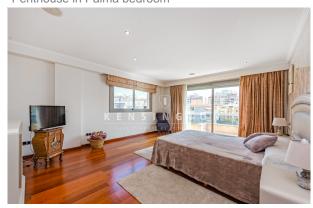

Layout of the flat (approx. 261m²): upstairs, living room, dining room, guest toilet, kitchen, utility room, office (or further bedr.); downstairs, master suite with dressing room & bathr. en suite, 3 further bedr., 2 bathr. en suite, 3 balconies (14m²). On the rooftop, WC & technical/storage room.