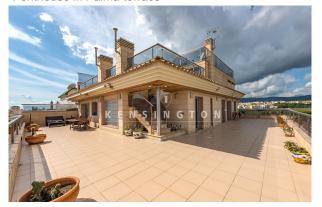

The penthouse is in mint condition. In 2018, the pool and most installations were renewed. In front and above the living area there are huge private terraces (249m² in total) with views on the cathedral, Castell Bellver and the Tramuntana mountains. The icing on the cake is a rooftop pool (7x3m), large enough to actually swim. Included in the price: 2 parking spaces, 1 big storeroom (39m²).

#### images

Penthouse in Palma terrace

Penthouse in Palma living room

Penthouse in Palma terrace

Penthouse in Palma kitchen

Penthouse in Palma pool

Penthouse in Palma dining room

Penthouse in Palma bedroom