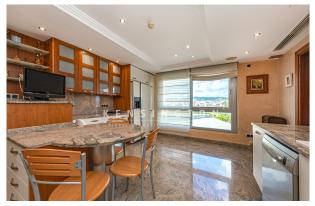

Layout of the flat (approx. 261m²): upstairs, living room, dining room, guest toilet, kitchen, utility room, office (or further bedr.); downstairs, master suite with dressing room & bathr. en suite, 3 further bedr., 2 bathr. en suite, 3 balconies (14m²). On the rooftop, WC & technical/storage room.

Features: direct lift, security door, marble & parquet floors, marble bathrooms, underfloor heating, AC hot/cold, double glazing, built-in wardrobes, water softener, smart house control, electric shutters & awnings, loudspeakers on the terraces, BBQ.