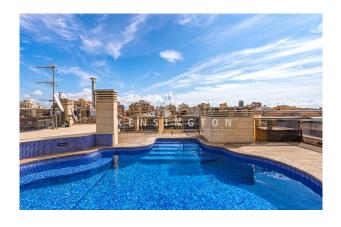

The penthouse is in mint condition. In 2018, the pool and most installations were renewed. In front and above the living area there are huge private terraces (249m² in total) with views on the cathedral, Castell Bellver and the Tramuntana mountains. The icing on the cake is a rooftop pool (7x3m), large enough to actually swim. Included in the price: 2 parking spaces, 1 big storeroom (39m²).