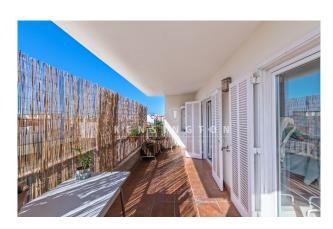

The distribution of the approx. 144m² living area is the following: generous living and dining area with open kitchen, 3 bedrooms, 2 bathrooms en suite and a guest WC. The hightlight of this property is the two ample terraces, with panoramic views to the surrounding and favourable orientation. The property was renovated in 2017 but still posses high potential for another modernising reform.

#### images

Penthouse in the center of Palma terrace

Penthouse in the center of Palma kitchen

Penthouse in the center of Palma living room

Penthouse in the center of Palma bathroom

Penthouse in the center of Palma bedroom