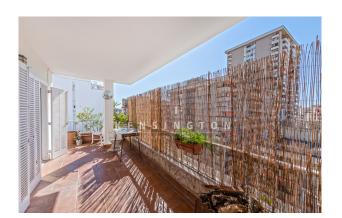

The distribution of the approx. 144m² living area is the following: generous living and dining area with open kitchen, 3 bedrooms, 2 bathrooms en suite and a guest WC. The hightlight of this property is the two ample terraces, with panoramic views to the surrounding and favourable orientation. The property was renovated in 2017 but still posses high potential for another modernising reform.