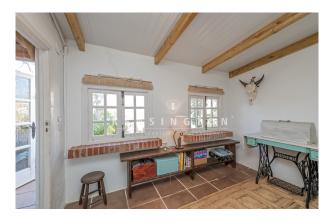

The distribution of the approx. 144m² living area is the following: generous living and dining area with open kitchen, 3 bedrooms, 2 bathrooms en suite and a guest WC. The hightlight of this property is the two ample terraces, with panoramic views to the surrounding and favourable orientation. The property was renovated in 2017 but still posses high potential for another modernising reform.

Other features and facilities of this property include: tiled & laminate floor, ISO-window, fireplace, air condition hot/cold, built in wardrobes and lift.

Please contact us for further information or to arrange a viewing. The information of this exposé was provided by the property owner, this is why we cannot take the responsibility for the correctness of this data.

#### images

Penthouse in the center of Palma terrace

Penthouse in the center of Palma kitchen

Penthouse in the center of Palma living room

Penthouse in the center of Palma bathroom

Penthouse in the center of Palma bedroom