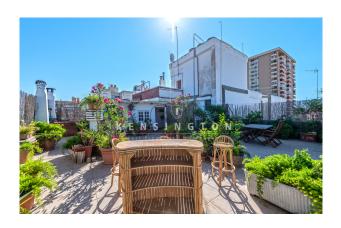

The distribution of the approx. 144m² living area is the following: generous living and dining area with open kitchen, 3 bedrooms, 2 bathrooms en suite and a guest WC. The hightlight of this property is the two ample terraces, with panoramic views to the surrounding and favourable orientation. The property was renovated in 2017 but still posses high potential for another modernising reform.

#### images

Penthouse in the center of Palma terrace

Penthouse in the center of Palma kitchen

Penthouse in the center of Palma living room

Penthouse in the center of Palma bathroom

Penthouse in the center of Palma bedroom