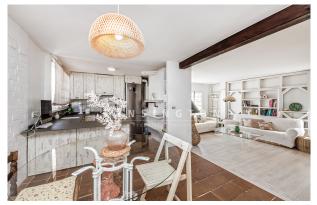

The distribution of the approx. 144m² living area is the following: generous living and dining area with open kitchen, 3 bedrooms, 2 bathrooms en suite and a guest WC. The hightlight of this property is the two ample terraces, with panoramic views to the surrounding and favourable orientation. The property was renovated in 2017 but still posses high potential for another modernising reform.

Other features and facilities of this property include: tiled & laminate floor, ISO-window, fireplace, air condition hot/cold, built in wardrobes and lift.

Please contact us for further information or to arrange a viewing. The information of this exposé was provided by the property owner, this is why we cannot take the responsibility for the correctness of this data.