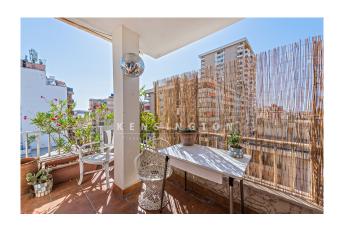

The distribution of the approx. 144m² living area is the following: generous living and dining area with open kitchen, 3 bedrooms, 2 bathrooms en suite and a guest WC. The hightlight of this property is the two ample terraces, with panoramic views to the surrounding and favourable orientation. The property was renovated in 2017 but still posses high potential for another modernising reform.

#### images

Penthouse in the center of Palma terrace

Penthouse in the center of Palma kitchen

Penthouse in the center of Palma living room

Penthouse in the center of Palma bathroom

Penthouse in the center of Palma bedroom