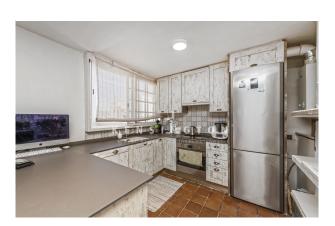

The distribution of the approx. 144m² living area is the following: generous living and dining area with open kitchen, 3 bedrooms, 2 bathrooms en suite and a guest WC. The hightlight of this property is the two ample terraces, with panoramic views to the surrounding and favourable orientation. The property was renovated in 2017 but still posses high potential for another modernising reform.

#### images

Penthouse in the center of Palma terrace

Penthouse in the center of Palma kitchen

Penthouse in the center of Palma living room

Penthouse in the center of Palma bathroom

Penthouse in the center of Palma bedroom