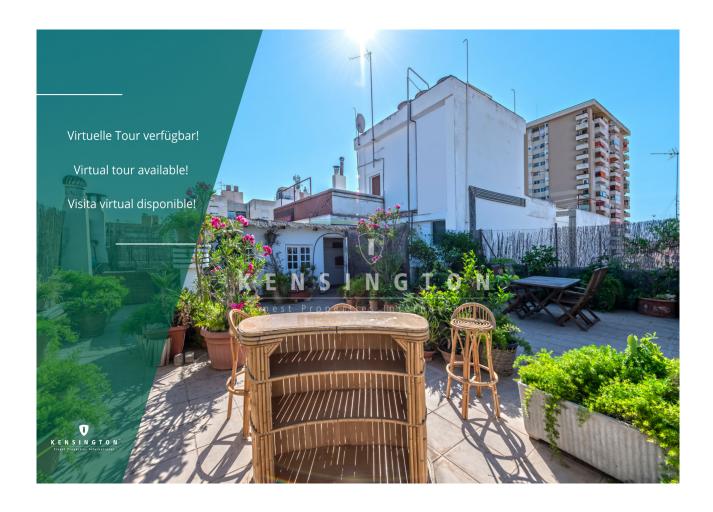

#### **Description:**

Contact us for a virtual tour! https://tour.ogulo.com/MgZ1

This property is situated by Plaza Madrid, centre of Palma de Mallorca. The Old Town, as well as Santa Catalina, is within walking distance and can be reached in under 10 min.

The distribution of the approx. 144m² living area is the following: generous living and dining area with open kitchen, 3 bedrooms, 2 bathrooms en suite and a guest WC. The hightlight of this property is the two ample terraces, with panoramic views to the surrounding and favourable orientation. The property was renovated in 2017 but still posses high potential for another modernising reform.