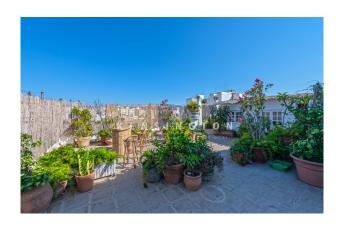

The distribution of the approx. 144m² living area is the following: generous living and dining area with open kitchen, 3 bedrooms, 2 bathrooms en suite and a guest WC. The hightlight of this property is the two ample terraces, with panoramic views to the surrounding and favourable orientation. The property was renovated in 2017 but still posses high potential for another modernising reform.