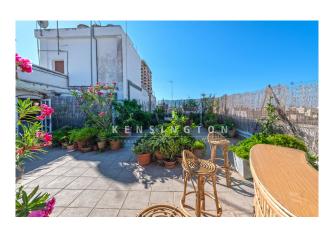

The distribution of the approx. 144m² living area is the following: generous living and dining area with open kitchen, 3 bedrooms, 2 bathrooms en suite and a guest WC. The hightlight of this property is the two ample terraces, with panoramic views to the surrounding and favourable orientation. The property was renovated in 2017 but still posses high potential for another modernising reform.

#### images

Penthouse in the center of Palma terrace

Penthouse in the center of Palma kitchen

Penthouse in the center of Palma living room

Penthouse in the center of Palma bathroom

Penthouse in the center of Palma bedroom