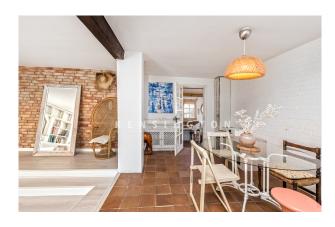

The distribution of the approx. 144m² living area is the following: generous living and dining area with open kitchen, 3 bedrooms, 2 bathrooms en suite and a guest WC. The hightlight of this property is the two ample terraces, with panoramic views to the surrounding and favourable orientation. The property was renovated in 2017 but still posses high potential for another modernising reform.

#### images

Penthouse in the center of Palma terrace

Penthouse in the center of Palma kitchen

Penthouse in the center of Palma living room

Penthouse in the center of Palma bathroom

Penthouse in the center of Palma bedroom