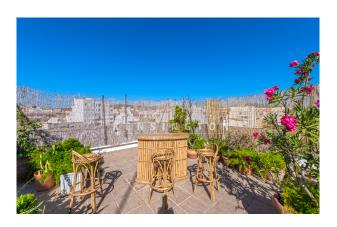

The distribution of the approx. 144m² living area is the following: generous living and dining area with open kitchen, 3 bedrooms, 2 bathrooms en suite and a guest WC. The hightlight of this property is the two ample terraces, with panoramic views to the surrounding and favourable orientation. The property was renovated in 2017 but still posses high potential for another modernising reform.

#### images

Penthouse in the center of Palma terrace

Penthouse in the center of Palma kitchen

Penthouse in the center of Palma living room

Penthouse in the center of Palma bathroom

Penthouse in the center of Palma bedroom