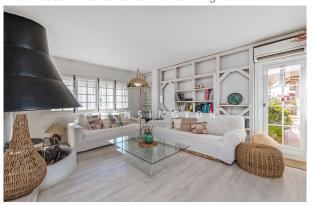

The distribution of the approx. 144m² living area is the following: generous living and dining area with open kitchen, 3 bedrooms, 2 bathrooms en suite and a guest WC. The hightlight of this property is the two ample terraces, with panoramic views to the surrounding and favourable orientation. The property was renovated in 2017 but still posses high potential for another modernising reform.

Other features and facilities of this property include: tiled & laminate floor, ISO-window, fireplace, air condition hot/cold, built in wardrobes and lift.

Please contact us for further information or to arrange a viewing. The information of this exposé was provided by the property owner, this is why we cannot take the responsibility for the correctness of this data.