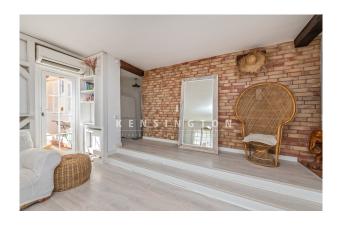

The distribution of the approx. 144m² living area is the following: generous living and dining area with open kitchen, 3 bedrooms, 2 bathrooms en suite and a guest WC. The hightlight of this property is the two ample terraces, with panoramic views to the surrounding and favourable orientation. The property was renovated in 2017 but still posses high potential for another modernising reform.

#### images

Penthouse in the center of Palma terrace

Penthouse in the center of Palma kitchen

Penthouse in the center of Palma living room

Penthouse in the center of Palma bathroom

Penthouse in the center of Palma bedroom