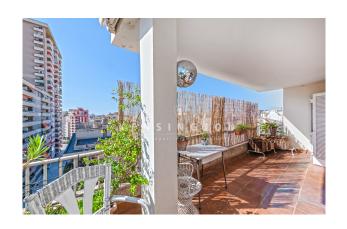

The distribution of the approx. 144m² living area is the following: generous living and dining area with open kitchen, 3 bedrooms, 2 bathrooms en suite and a guest WC. The hightlight of this property is the two ample terraces, with panoramic views to the surrounding and favourable orientation. The property was renovated in 2017 but still posses high potential for another modernising reform.

#### images

Penthouse in the center of Palma terrace

Penthouse in the center of Palma kitchen

Penthouse in the center of Palma living room

Penthouse in the center of Palma bathroom

Penthouse in the center of Palma bedroom