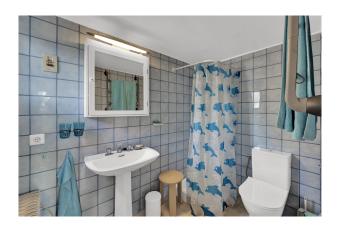

## general:

| object number external: | KSP01736                        | as from:             | 04.03.2025 |
|-------------------------|---------------------------------|----------------------|------------|
| usage:                  | habitation                      | marketing method:    | purchase   |
| property:               | House                           | construction year:   | 1972       |
| place:                  | 07183 Calvia                    | living space:        | 82,00 m²   |
| Total size of site:     | 420,00 m <sup>2</sup>           | Number of Rooms:     | 3,0        |
| Number of bedrooms:     | 2,0                             | Number of bathrooms: | 2,0        |
| Condition:              | part / full renovation required |                      |            |