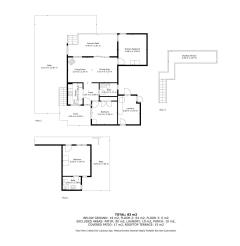

## general:

| object number external: | KSP01736                        | as from:             | 04.03.2025 |
|-------------------------|---------------------------------|----------------------|------------|
| usage:                  | habitation                      | marketing method:    | purchase   |
| property:               | House                           | construction year:   | 1972       |
| place:                  | 07183 Calvia                    | living space:        | 82,00 m²   |
| Total size of site:     | 420,00 m <sup>2</sup>           | Number of Rooms:     | 3,0        |
| Number of bedrooms:     | 2,0                             | Number of bathrooms: | 2,0        |
| Condition:              | part / full renovation required |                      |            |