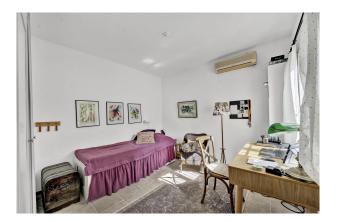

## general:

| object number external: | KSP01736                        | as from:             | 04.03.2025 |
|-------------------------|---------------------------------|----------------------|------------|
| usage:                  | habitation                      | marketing method:    | purchase   |
| property:               | House                           | construction year:   | 1972       |
| place:                  | 07183 Calvia                    | living space:        | 82,00 m²   |
| Total size of site:     | 420,00 m <sup>2</sup>           | Number of Rooms:     | 3,0        |
| Number of bedrooms:     | 2,0                             | Number of bathrooms: | 2,0        |
| Condition:              | part / full renovation required |                      |            |

# **Description:**

Discover this charming detached 2-bedroom house located in an environment of absolute tranquillity. Surrounded by a lush orchard, this property is ideal for those who want to enjoy nature and serenity.