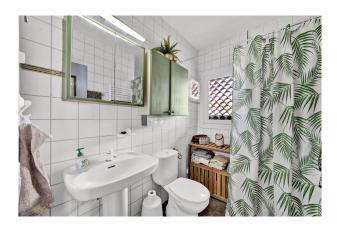

## general:

| object number external: | KSP01736                        | as from:             | 04.03.2025 |
|-------------------------|---------------------------------|----------------------|------------|
| usage:                  | habitation                      | marketing method:    | purchase   |
| property:               | House                           | construction year:   | 1972       |
| place:                  | 07183 Calvia                    | living space:        | 82,00 m²   |
| Total size of site:     | 420,00 m <sup>2</sup>           | Number of Rooms:     | 3,0        |
| Number of bedrooms:     | 2,0                             | Number of bathrooms: | 2,0        |
| Condition:              | part / full renovation required |                      |            |