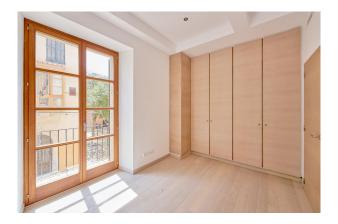

The apartment is part of a centuries-old, PRECIOUS BUILDING – an erstwhile guild house. It has been COMPLETELY RENOVATED and equipped with a lift.

It is a very BRIGHT FLAT WITH 12 WINDOWS ON THREE SIDES, 7 of which are floor-to-ceiling. It overlooks a square and a historical monument. Part of the enormous living/dining area (measuring an estimated 80 m<sup>2</sup>) can be split off to

create an interior PORCH.

Layout of the apartment (approx. 189 m<sup>2</sup>): living/dining area with half-open kitchen, guest WC, 3 twin bedrooms, 2 bathrooms (1 en suite).

Features: parquet floors, fitted wardrobes, shower & bathtub, double glazing, AC hot/cold, UNDERFLOOR HEATING.