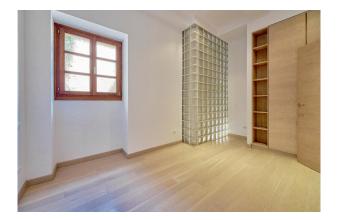

create an interior PORCH.

Layout of the apartment (approx. 189 m<sup>2</sup>): living/dining area with half-open kitchen, guest WC, 3 twin bedrooms, 2 bathrooms (1 en suite).

Features: parquet floors, fitted wardrobes, shower & bathtub, double glazing, AC hot/cold, UNDERFLOOR HEATING.