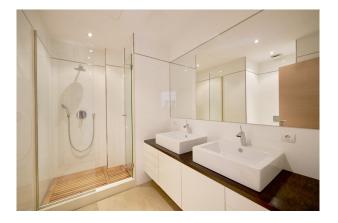

create an interior PORCH.

Layout of the apartment (approx. 189 m<sup>2</sup>): living/dining area with half-open kitchen, guest WC, 3 twin bedrooms, 2 bathrooms (1 en suite).

Features: parquet floors, fitted wardrobes, shower & bathtub, double glazing, AC hot/cold, UNDERFLOOR HEATING.