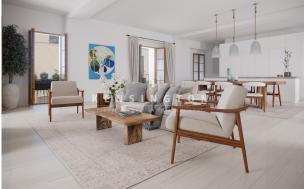

create an interior PORCH.

Layout of the apartment (approx. 189 m<sup>2</sup>): living/dining area with half-open kitchen, guest WC, 3 twin bedrooms, 2 bathrooms (1 en suite).

Features: parquet floors, fitted wardrobes, shower & bathtub, double glazing, AC hot/cold, UNDERFLOOR HEATING.