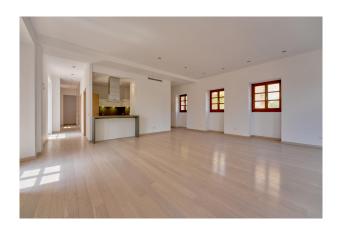

The apartment is part of a centuries-old, PRECIOUS BUILDING – an erstwhile guild house. It has been COMPLETELY RENOVATED and equipped with a lift.

It is a very BRIGHT FLAT WITH 12 WINDOWS ON THREE SIDES, 7 of which are floor-to-ceiling. It overlooks a square and a historical monument. Part of the enormous living/dining area (measuring an estimated 80 m<sup>2</sup>) can be split off to

create an interior PORCH.

Layout of the apartment (approx. 189 m<sup>2</sup>): living/dining area with half-open kitchen, guest WC, 3 twin bedrooms, 2 bathrooms (1 en suite).

Features: parquet floors, fitted wardrobes, shower & bathtub, double glazing, AC hot/cold, UNDERFLOOR HEATING.