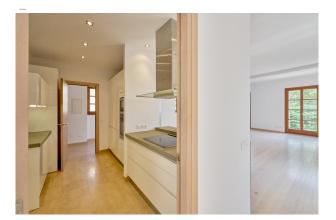

create an interior PORCH.

Layout of the apartment (approx. 189 m<sup>2</sup>): living/dining area with half-open kitchen, guest WC, 3 twin bedrooms, 2 bathrooms (1 en suite).

Features: parquet floors, fitted wardrobes, shower & bathtub, double glazing, AC hot/cold, UNDERFLOOR HEATING.