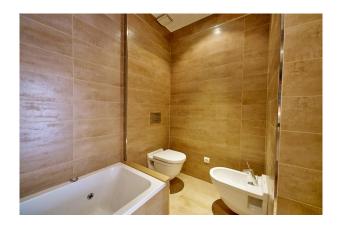

create an interior PORCH.

Layout of the apartment (approx. 189 m<sup>2</sup>): living/dining area with half-open kitchen, guest WC, 3 twin bedrooms, 2 bathrooms (1 en suite).

Features: parquet floors, fitted wardrobes, shower & bathtub, double glazing, AC hot/cold, UNDERFLOOR HEATING.