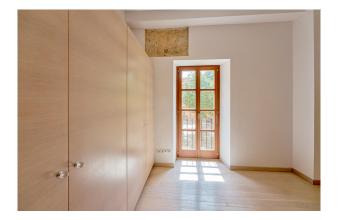

The apartment is part of a centuries-old, PRECIOUS BUILDING – an erstwhile guild house. It has been COMPLETELY RENOVATED and equipped with a lift.

It is a very BRIGHT FLAT WITH 12 WINDOWS ON THREE SIDES, 7 of which are floor-to-ceiling. It overlooks a square and a historical monument. Part of the enormous living/dining area (measuring an estimated 80 m<sup>2</sup>) can be split off to

create an interior PORCH.

Layout of the apartment (approx. 189 m<sup>2</sup>): living/dining area with half-open kitchen, guest WC, 3 twin bedrooms, 2 bathrooms (1 en suite).

Features: parquet floors, fitted wardrobes, shower & bathtub, double glazing, AC hot/cold, UNDERFLOOR HEATING.