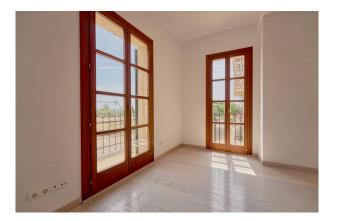

The apartment is part of a centuries-old, PRECIOUS BUILDING – an erstwhile guild house. It has been COMPLETELY RENOVATED and equipped with a lift.

It is a very BRIGHT FLAT WITH 12 WINDOWS ON THREE SIDES, 7 of which are floor-to-ceiling. It overlooks a square and a historical monument. Part of the enormous living/dining area (measuring an estimated 80 m<sup>2</sup>) can be split off to

create an interior PORCH.

Layout of the apartment (approx. 189 m<sup>2</sup>): living/dining area with half-open kitchen, guest WC, 3 twin bedrooms, 2 bathrooms (1 en suite).

Features: parquet floors, fitted wardrobes, shower & bathtub, double glazing, AC hot/cold, UNDERFLOOR HEATING.