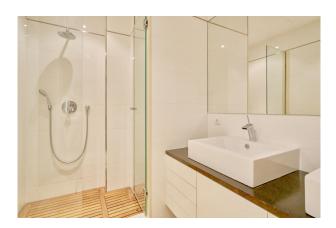

create an interior PORCH.

Layout of the apartment (approx. 189 m<sup>2</sup>): living/dining area with half-open kitchen, guest WC, 3 twin bedrooms, 2 bathrooms (1 en suite).

Features: parquet floors, fitted wardrobes, shower & bathtub, double glazing, AC hot/cold, UNDERFLOOR HEATING.