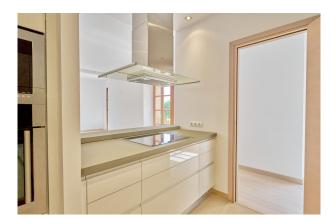

create an interior PORCH.

Layout of the apartment (approx. 189 m<sup>2</sup>): living/dining area with half-open kitchen, guest WC, 3 twin bedrooms, 2 bathrooms (1 en suite).

Features: parquet floors, fitted wardrobes, shower & bathtub, double glazing, AC hot/cold, UNDERFLOOR HEATING.