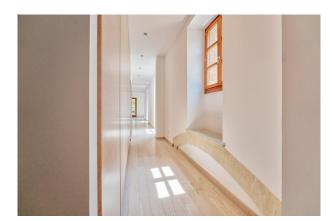

The apartment is part of a centuries-old, PRECIOUS BUILDING – an erstwhile guild house. It has been COMPLETELY RENOVATED and equipped with a lift.

It is a very BRIGHT FLAT WITH 12 WINDOWS ON THREE SIDES, 7 of which are floor-to-ceiling. It overlooks a square and a historical monument. Part of the enormous living/dining area (measuring an estimated 80 m<sup>2</sup>) can be split off to

create an interior PORCH.

Layout of the apartment (approx. 189 m<sup>2</sup>): living/dining area with half-open kitchen, guest WC, 3 twin bedrooms, 2 bathrooms (1 en suite).

Features: parquet floors, fitted wardrobes, shower & bathtub, double glazing, AC hot/cold, UNDERFLOOR HEATING.