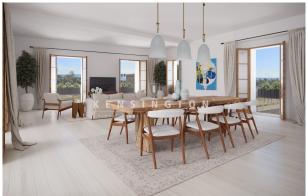

create an interior PORCH.

Layout of the apartment (approx. 189 m<sup>2</sup>): living/dining area with half-open kitchen, guest WC, 3 twin bedrooms, 2 bathrooms (1 en suite).

Features: parquet floors, fitted wardrobes, shower & bathtub, double glazing, AC hot/cold, UNDERFLOOR HEATING.