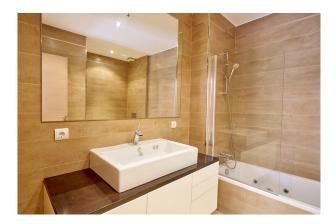

create an interior PORCH.

Layout of the apartment (approx. 189 m<sup>2</sup>): living/dining area with half-open kitchen, guest WC, 3 twin bedrooms, 2 bathrooms (1 en suite).

Features: parquet floors, fitted wardrobes, shower & bathtub, double glazing, AC hot/cold, UNDERFLOOR HEATING.