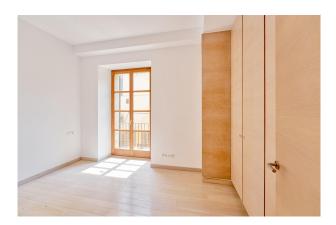

create an interior PORCH.

Layout of the apartment (approx. 189 m<sup>2</sup>): living/dining area with half-open kitchen, guest WC, 3 twin bedrooms, 2 bathrooms (1 en suite).

Features: parquet floors, fitted wardrobes, shower & bathtub, double glazing, AC hot/cold, UNDERFLOOR HEATING.