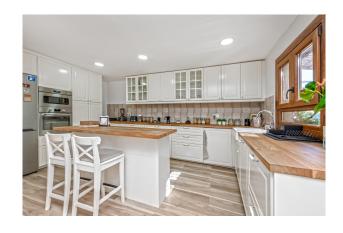

On the ground floor, you will find a spacious entrance area with a guest WC and a versatile room that is ideal as an office or guest room. The light-flooded, open-plan kitchen flows seamlessly into the living area and leads directly onto the terrace. There are four bedrooms on the upper floor, two of which are particularly spacious, while the other two are more compact. A bathroom with shower completes this level. The house has central heating with a pellet stove, double-glazed windows and a pre-installed alarm system.