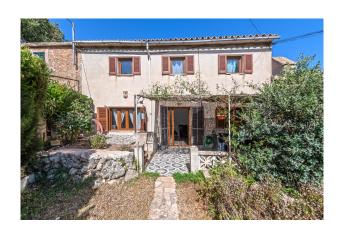

#### **Description:**

This picturesque townhouse in Ses Coves, Mallorca, combines modern comfort with a cozy atmosphere on 253 m<sup>2</sup>, spread over two floors. Ses Coves is an idyllic part of Santa Eugenia, in the direction of Santa Maria - so the peace and quiet is preserved far away from the noise of air traffic.

On the ground floor, you will find a spacious entrance area with a guest WC and a versatile room that is ideal as an office or guest room. The light-flooded, open-plan kitchen flows seamlessly into the living area and leads directly onto the terrace. There are four bedrooms on the upper floor, two of which are particularly spacious, while the other two are more compact. A bathroom with shower completes this level. The house has central heating with a pellet stove, double-glazed windows and a pre-installed alarm system.