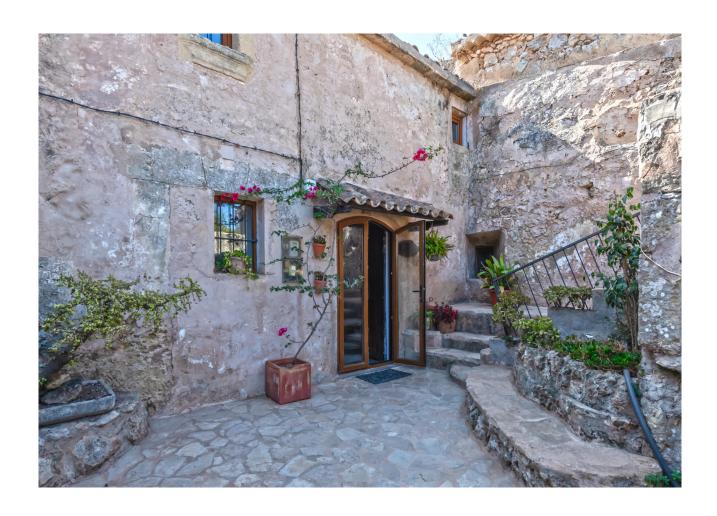

#### **Description:**

This picturesque townhouse in Ses Coves, Mallorca, combines modern comfort with a cozy atmosphere on 253 m<sup>2</sup>, spread over two floors. Ses Coves is an idyllic part of Santa Eugenia, in the direction of Santa Maria - so the peace and quiet is preserved far away from the noise of air traffic.

On the ground floor, you will find a spacious entrance area with a guest WC and a versatile room that is ideal as an office or guest room. The light-flooded, open-plan kitchen flows seamlessly into the living area and leads directly onto the terrace. There are four bedrooms on the upper floor, two of which are particularly spacious, while the other two are more compact. A bathroom with shower completes this level. The house has central heating with a pellet stove, double-glazed windows and a pre-installed alarm system.