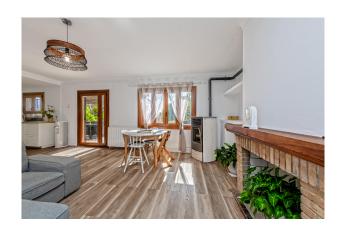

On the ground floor, you will find a spacious entrance area with a guest WC and a versatile room that is ideal as an office or guest room. The light-flooded, open-plan kitchen flows seamlessly into the living area and leads directly onto the terrace. There are four bedrooms on the upper floor, two of which are particularly spacious, while the other two are more compact. A bathroom with shower completes this level. The house has central heating with a pellet stove, double-glazed windows and a pre-installed alarm system.