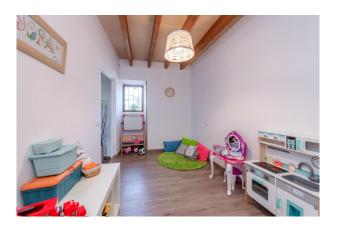

On the ground floor, you will find a spacious entrance area with a guest WC and a versatile room that is ideal as an office or guest room. The light-flooded, open-plan kitchen flows seamlessly into the living area and leads directly onto the terrace. There are four bedrooms on the upper floor, two of which are particularly spacious, while the other two are more compact. A bathroom with shower completes this level. The house has central heating with a pellet stove, double-glazed windows and a pre-installed alarm system.