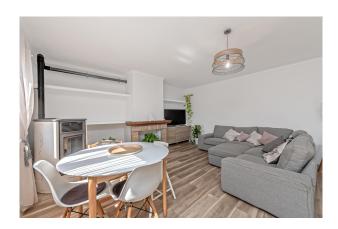

On the ground floor, you will find a spacious entrance area with a guest WC and a versatile room that is ideal as an office or guest room. The light-flooded, open-plan kitchen flows seamlessly into the living area and leads directly onto the terrace. There are four bedrooms on the upper floor, two of which are particularly spacious, while the other two are more compact. A bathroom with shower completes this level. The house has central heating with a pellet stove, double-glazed windows and a pre-installed alarm system.