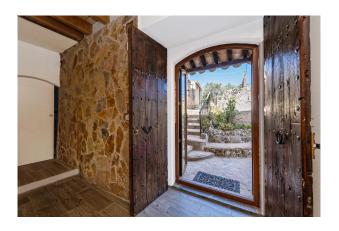

On the ground floor, you will find a spacious entrance area with a guest WC and a versatile room that is ideal as an office or guest room. The light-flooded, open-plan kitchen flows seamlessly into the living area and leads directly onto the terrace. There are four bedrooms on the upper floor, two of which are particularly spacious, while the other two are more compact. A bathroom with shower completes this level. The house has central heating with a pellet stove, double-glazed windows and a pre-installed alarm system.