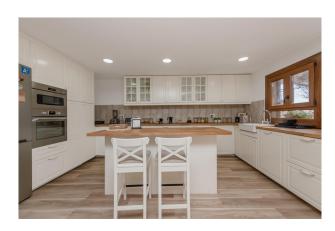

On the ground floor, you will find a spacious entrance area with a guest WC and a versatile room that is ideal as an office or guest room. The light-flooded, open-plan kitchen flows seamlessly into the living area and leads directly onto the terrace. There are four bedrooms on the upper floor, two of which are particularly spacious, while the other two are more compact. A bathroom with shower completes this level. The house has central heating with a pellet stove, double-glazed windows and a pre-installed alarm system.