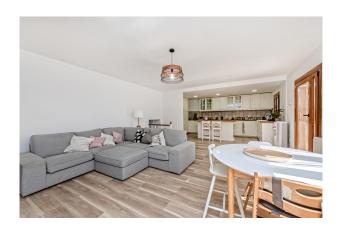

On the ground floor, you will find a spacious entrance area with a guest WC and a versatile room that is ideal as an office or guest room. The light-flooded, open-plan kitchen flows seamlessly into the living area and leads directly onto the terrace. There are four bedrooms on the upper floor, two of which are particularly spacious, while the other two are more compact. A bathroom with shower completes this level. The house has central heating with a pellet stove, double-glazed windows and a pre-installed alarm system.