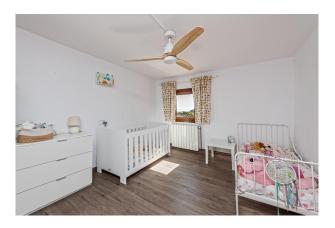

On the ground floor, you will find a spacious entrance area with a guest WC and a versatile room that is ideal as an office or guest room. The light-flooded, open-plan kitchen flows seamlessly into the living area and leads directly onto the terrace. There are four bedrooms on the upper floor, two of which are particularly spacious, while the other two are more compact. A bathroom with shower completes this level. The house has central heating with a pellet stove, double-glazed windows and a pre-installed alarm system.