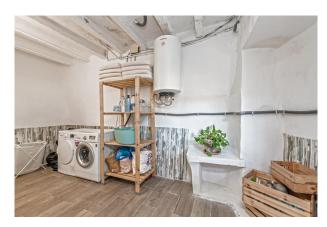

On the ground floor, you will find a spacious entrance area with a guest WC and a versatile room that is ideal as an office or guest room. The light-flooded, open-plan kitchen flows seamlessly into the living area and leads directly onto the terrace. There are four bedrooms on the upper floor, two of which are particularly spacious, while the other two are more compact. A bathroom with shower completes this level. The house has central heating with a pellet stove, double-glazed windows and a pre-installed alarm system.

Next to the house is an area in need of renovation which is used as a storage room and could easily be converted into an additional guest bedroom with en-suite bathroom.

Please do not hesitate to contact us for further information or a viewing. All information without guarantee. Kensington reference: KPP07573.