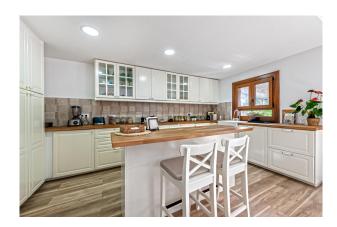

On the ground floor, you will find a spacious entrance area with a guest WC and a versatile room that is ideal as an office or guest room. The light-flooded, open-plan kitchen flows seamlessly into the living area and leads directly onto the terrace. There are four bedrooms on the upper floor, two of which are particularly spacious, while the other two are more compact. A bathroom with shower completes this level. The house has central heating with a pellet stove, double-glazed windows and a pre-installed alarm system.