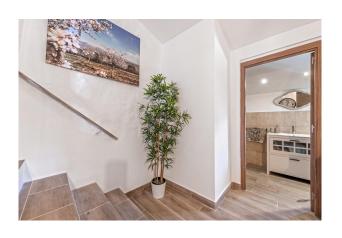

On the ground floor, you will find a spacious entrance area with a guest WC and a versatile room that is ideal as an office or guest room. The light-flooded, open-plan kitchen flows seamlessly into the living area and leads directly onto the terrace. There are four bedrooms on the upper floor, two of which are particularly spacious, while the other two are more compact. A bathroom with shower completes this level. The house has central heating with a pellet stove, double-glazed windows and a pre-installed alarm system.