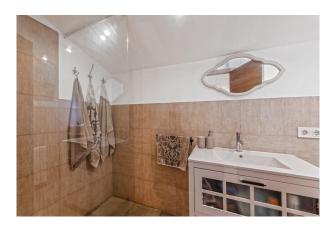

On the ground floor, you will find a spacious entrance area with a guest WC and a versatile room that is ideal as an office or guest room. The light-flooded, open-plan kitchen flows seamlessly into the living area and leads directly onto the terrace. There are four bedrooms on the upper floor, two of which are particularly spacious, while the other two are more compact. A bathroom with shower completes this level. The house has central heating with a pellet stove, double-glazed windows and a pre-installed alarm system.