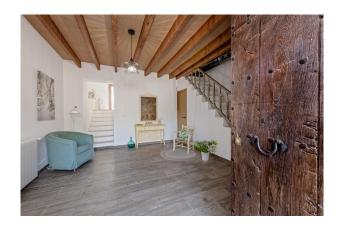

On the ground floor, you will find a spacious entrance area with a guest WC and a versatile room that is ideal as an office or guest room. The light-flooded, open-plan kitchen flows seamlessly into the living area and leads directly onto the terrace. There are four bedrooms on the upper floor, two of which are particularly spacious, while the other two are more compact. A bathroom with shower completes this level. The house has central heating with a pellet stove, double-glazed windows and a pre-installed alarm system.