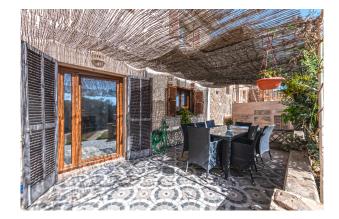

On the ground floor, you will find a spacious entrance area with a guest WC and a versatile room that is ideal as an office or guest room. The light-flooded, open-plan kitchen flows seamlessly into the living area and leads directly onto the terrace. There are four bedrooms on the upper floor, two of which are particularly spacious, while the other two are more compact. A bathroom with shower completes this level. The house has central heating with a pellet stove, double-glazed windows and a pre-installed alarm system.