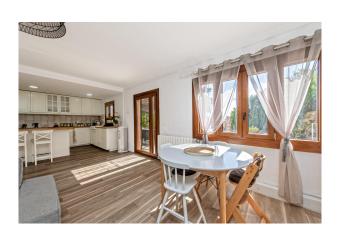

On the ground floor, you will find a spacious entrance area with a guest WC and a versatile room that is ideal as an office or guest room. The light-flooded, open-plan kitchen flows seamlessly into the living area and leads directly onto the terrace. There are four bedrooms on the upper floor, two of which are particularly spacious, while the other two are more compact. A bathroom with shower completes this level. The house has central heating with a pellet stove, double-glazed windows and a pre-installed alarm system.