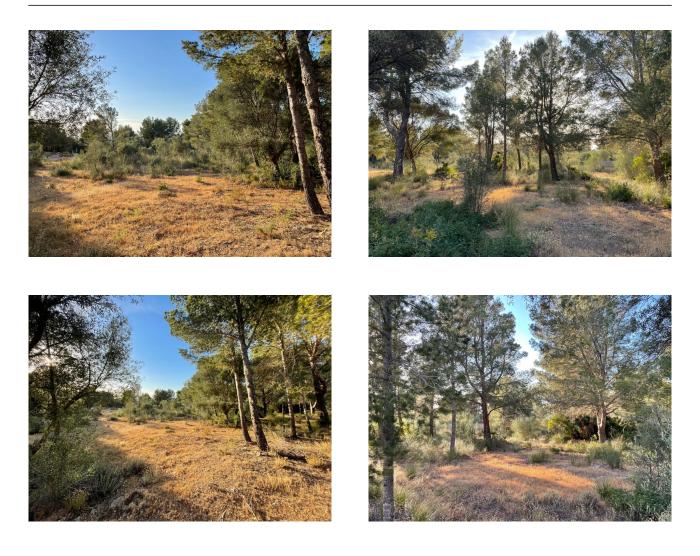

#### **Description:**

Betlem is a small place in a fantastically beautiful setting between the mountain backdrop of the Llevant and the sea. The property has old trees and is within walking distance of the sea. A coastal path leads to the neighboring Colonia de Sant Pere with a beach promenade, many restaurants, cafes and the beautiful marina.

The approx. 860 m2 plot is easy to build on. 30% of the property area can be built on. A maximum height of 6m from street level must be observed. Please contact us for more information.