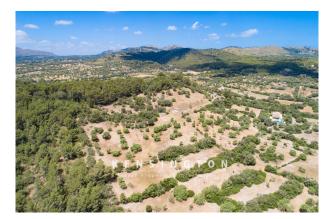

## general:

| object number external: | KPNO786                   | as from:            | 19.07.2024               |
|-------------------------|---------------------------|---------------------|--------------------------|
| usage:                  | habitation                | marketing method:   | purchase                 |
| property:               | plot of land (habitation) | place:              | 07570 Arta               |
| living space:           | 283,00 m <sup>2</sup>     | Total size of site: | 14.326,00 m <sup>2</sup> |
| Number of Rooms:        | 5,0                       | Number of bedrooms: | 4,0                      |
| Number of bathrooms:    | 4,0                       | Condition:          | first time use           |

## Location:

The medieval artists' town of Artà has become the secret capital of the northeast. Here you can immerse yourself in Mallorcan life all year round, explore galleries and boutiques, or enjoy culinary delights in historic courtyards. A wide range of activities for hikers, cyclists and golfers and, of course, many water sports, as well as three well-equipped marinas make the northeast a year-round destination. Countless sandy beaches and wild stone coves offer the greatest possible variety for long beach days. Manacor, the second largest city on the island, offers not only top shopping facilities and a general hospital, but also the Rafael Nadal Academy, an international school with a very good reputation.