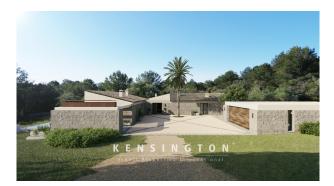

## **Description:**

This modern new construction project with natural stone facade, 51 sqm pool, is located in a quiet romantic location near Artà and offers the future owners modern self-sufficient comfort and finca feeling in equal measure. The start of construction is possible about 4 weeks after purchase.

Great architecture in hacienda style!

Key data: Plot with approx. 14,326 sqm, intended living area approx. 227 sqm, total constructed area approx. 429 sqm, pool with a water area of approx. 51 sqm, garage with 2 spaces, underfloor heating, air conditioning with heat pump, own well, electricity via photovoltaic, micro cement floor, massive high beam ceilings, built-in wardrobes made of solid wood, floor to ceiling windows, bioethanol fireplace.