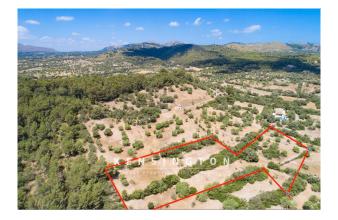

## general:

| object number external: | KPNO786                   | as from:            | 19.07.2024               |
|-------------------------|---------------------------|---------------------|--------------------------|
| usage:                  | habitation                | marketing method:   | purchase                 |
| property:               | plot of land (habitation) | place:              | 07570 Arta               |
| living space:           | 283,00 m <sup>2</sup>     | Total size of site: | 14.326,00 m <sup>2</sup> |
| Number of Rooms:        | 5,0                       | Number of bedrooms: | 4,0                      |
| Number of bathrooms:    | 4,0                       | Condition:          | first time use           |

Great architecture in hacienda style!

Key data: Plot with approx. 14,326 sqm, intended living area approx. 227 sqm, total constructed area approx. 429 sqm, pool with a water area of approx. 51 sqm, garage with 2 spaces, underfloor heating, air conditioning with heat pump, own well, electricity via photovoltaic, micro cement floor, massive high beam ceilings, built-in wardrobes made of solid wood, floor to ceiling windows, bioethanol fireplace.