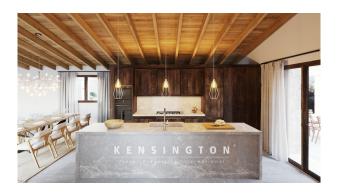

The floor plan:

From the garage you reach the main house via a patio and enter the modern living / dining area with open kitchen with

cooking island. Already from here there is a beautiful view axis through the floor-to-ceiling window elements to the porche and the pool area. In the rear of the house are four bedrooms with en suite bathrooms, each with access to the outdoor area.

Great architecture in hacienda style!

Key data: Plot with approx. 14,326 sqm, intended living area approx. 227 sqm, total constructed area approx. 429 sqm, pool with a water area of approx. 51 sqm, garage with 2 spaces, underfloor heating, air conditioning with heat pump, own well, electricity via photovoltaic, micro cement floor, massive high beam ceilings, built-in wardrobes made of solid wood, floor to ceiling windows, bioethanol fireplace.