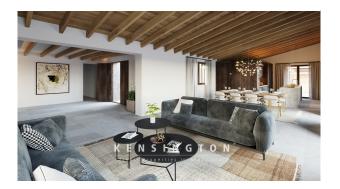

The floor plan:

From the garage you reach the main house via a patio and enter the modern living / dining area with open kitchen with

cooking island. Already from here there is a beautiful view axis through the floor-to-ceiling window elements to the porche and the pool area. In the rear of the house are four bedrooms with en suite bathrooms, each with access to the outdoor area.

Great architecture in hacienda style!

Key data: Plot with approx. 14,326 sqm, intended living area approx. 227 sqm, total constructed area approx. 429 sqm, pool with a water area of approx. 51 sqm, garage with 2 spaces, underfloor heating, air conditioning with heat pump, own well, electricity via photovoltaic, micro cement floor, massive high beam ceilings, built-in wardrobes made of solid wood, floor to ceiling windows, bioethanol fireplace.