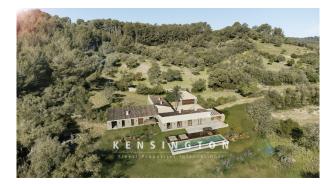

## **Description:**

This modern new construction project with natural stone facade, 51 sqm pool, is located in a quiet romantic location near Artà and offers the future owners modern self-sufficient comfort and finca feeling in equal measure. The start of construction is possible about 4 weeks after purchase.

Great architecture in hacienda style!

Key data: Plot with approx. 14,326 sqm, intended living area approx. 227 sqm, total constructed area approx. 429 sqm, pool with a water area of approx. 51 sqm, garage with 2 spaces, underfloor heating, air conditioning with heat pump, own well, electricity via photovoltaic, micro cement floor, massive high beam ceilings, built-in wardrobes made of solid wood, floor to ceiling windows, bioethanol fireplace.