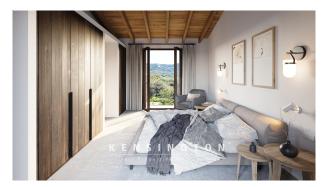

The floor plan:

From the garage you reach the main house via a patio and enter the modern living / dining area with open kitchen with

cooking island. Already from here there is a beautiful view axis through the floor-to-ceiling window elements to the porche and the pool area. In the rear of the house are four bedrooms with en suite bathrooms, each with access to the outdoor area.

Great architecture in hacienda style!

Key data: Plot with approx. 14,326 sqm, intended living area approx. 227 sqm, total constructed area approx. 429 sqm, pool with a water area of approx. 51 sqm, garage with 2 spaces, underfloor heating, air conditioning with heat pump, own well, electricity via photovoltaic, micro cement floor, massive high beam ceilings, built-in wardrobes made of solid wood, floor to ceiling windows, bioethanol fireplace.