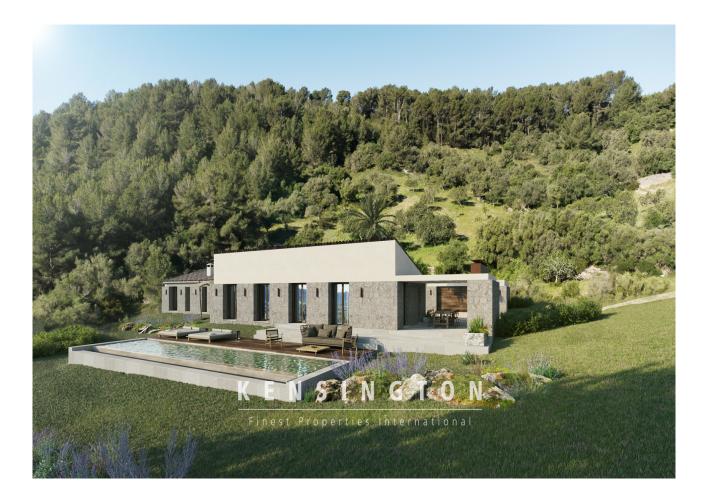

## **Description:**

This modern new construction project with natural stone facade, 51 sqm pool, is located in a quiet romantic location near Artà and offers the future owners modern self-sufficient comfort and finca feeling in equal measure. The start of construction is possible about 4 weeks after purchase.

The floor plan:

From the garage you reach the main house via a patio and enter the modern living / dining area with open kitchen with

cooking island. Already from here there is a beautiful view axis through the floor-to-ceiling window elements to the porche and the pool area. In the rear of the house are four bedrooms with en suite bathrooms, each with access to the outdoor area.

Great architecture in hacienda style!

Key data: Plot with approx. 14,326 sqm, intended living area approx. 227 sqm, total constructed area approx. 429 sqm, pool with a water area of approx. 51 sqm, garage with 2 spaces, underfloor heating, air conditioning with heat pump, own well, electricity via photovoltaic, micro cement floor, massive high beam ceilings, built-in wardrobes made of solid wood, floor to ceiling windows, bioethanol fireplace.