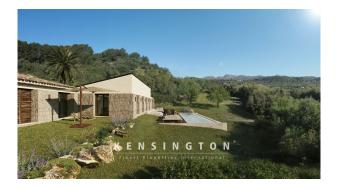

## **Description:**

This modern new construction project with natural stone facade, 51 sqm pool, is located in a quiet romantic location near Artà and offers the future owners modern self-sufficient comfort and finca feeling in equal measure. The start of construction is possible about 4 weeks after purchase.

The floor plan:

From the garage you reach the main house via a patio and enter the modern living / dining area with open kitchen with

cooking island. Already from here there is a beautiful view axis through the floor-to-ceiling window elements to the porche and the pool area. In the rear of the house are four bedrooms with en suite bathrooms, each with access to the outdoor area.

Great architecture in hacienda style!

Key data: Plot with approx. 14,326 sqm, intended living area approx. 227 sqm, total constructed area approx. 429 sqm, pool with a water area of approx. 51 sqm, garage with 2 spaces, underfloor heating, air conditioning with heat pump, own well, electricity via photovoltaic, micro cement floor, massive high beam ceilings, built-in wardrobes made of solid wood, floor to ceiling windows, bioethanol fireplace.