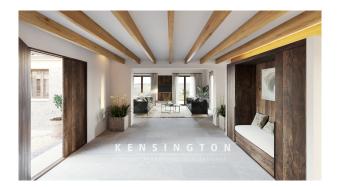

The floor plan:

From the garage you reach the main house via a patio and enter the modern living / dining area with open kitchen with

cooking island. Already from here there is a beautiful view axis through the floor-to-ceiling window elements to the porche and the pool area. In the rear of the house are four bedrooms with en suite bathrooms, each with access to the outdoor area.

Great architecture in hacienda style!

Key data: Plot with approx. 14,326 sqm, intended living area approx. 227 sqm, total constructed area approx. 429 sqm, pool with a water area of approx. 51 sqm, garage with 2 spaces, underfloor heating, air conditioning with heat pump, own well, electricity via photovoltaic, micro cement floor, massive high beam ceilings, built-in wardrobes made of solid wood, floor to ceiling windows, bioethanol fireplace.