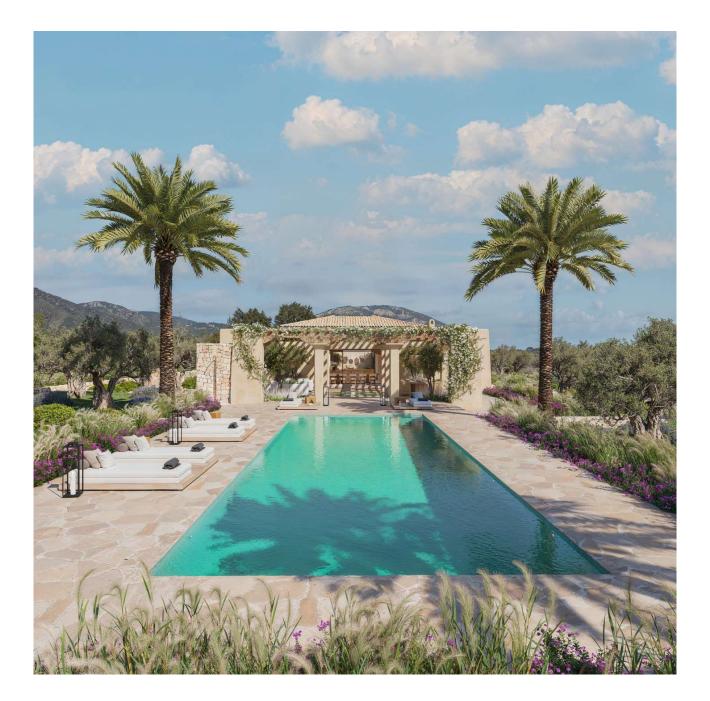

## **Description:**

Gentle hills, unspoiled nature and fantastic panoramic views await you on this beautiful property near San Lorenzo. From a minor country road with little traffic, it is only a few meters via a dirt track to the large property. As the house is significantly elevated, the owners enjoy spectacular panoramic views over extensive almond orchards, carob trees, meadows and fields.

The offer includes an approved project according to the old building regulations with the following areas: Plot area: 43,606 sqm / Living area: 452 sqm / Constructed area: 904 sqm with pool.

The plans for this exclusive country house were drawn up by a renowned architect from Ibiza, known for beautiful and

distinctive designs and strongly influenced by the historic architecture of the Balearic Islands. These properties convey a sense of understated luxury, combining comfort with state-of-the-art facilities in an authentic way. There are currently three different neighboring plots, each of which can be used to create an exceptionally beautiful project. The houses are open plan, on one or two levels, with pool and gardens set in the rolling hills of the area, offering unparalleled privacy. Using local materials and building traditions, the authenticity of the island is embraced to give you the feeling that you are investing in your own little piece of local history.