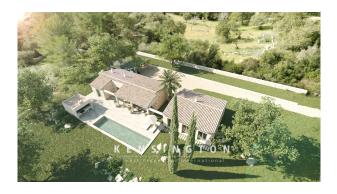

# **Description:**

This beautiful new construction project with natural stone facade offers a 37.5 sqm pool with spectacular views into nature. The top location near Artá offers the future owners the perfect mix of idyllic retreat and central connection to the infrastructure with all shopping facilities. The start of construction is possible approx. 4 weeks after purchase.

The key data: Plot with approx. 14,813 sqm, living area approx. 193 sqm, total constructed area approx. 443m2, pool with a water area of approx. 37.5 sqm, carport with 2 parking spaces, underfloor heating, air conditioning with heat pump, own well, electricity via photovoltaic, micro cement floor, exposed beams of solid wood, built-in wardrobes of solid wood, floor to ceiling windows.