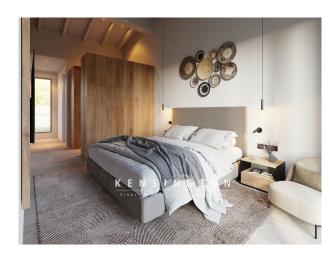

The floor plan:

From the carport you reach the main house via a beautifully landscaped outdoor area. In the right part of the house is a modern living / dining area with open kitchen with cooking island and adjoining a guest room with bathroom en suite, which would also be well suited as a study. Thanks to the floor-to-ceiling windows you have a great view to the porche, the pool area and the Mediterranean landscaped garden. In the left part of the house are three bedrooms, each with bathroom en suite and access to the outdoor area.

The key data: Plot with approx. 14,813 sqm, living area approx. 193 sqm, total constructed area approx. 443m2, pool with a water area of approx. 37.5 sqm, carport with 2 parking spaces, underfloor heating, air conditioning with heat pump, own well, electricity via photovoltaic, micro cement floor, exposed beams of solid wood, built-in wardrobes of solid wood, floor to ceiling windows.