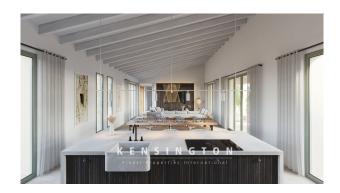

The floor plan:

From the carport you reach the main house via a beautifully landscaped outdoor area. In the right part of the house is a modern living / dining area with open kitchen with cooking island and adjoining a guest room with bathroom en suite, which would also be well suited as a study. Thanks to the floor-to-ceiling windows you have a great view to the porche, the pool area and the Mediterranean landscaped garden. In the left part of the house are three bedrooms, each with bathroom en suite and access to the outdoor area.