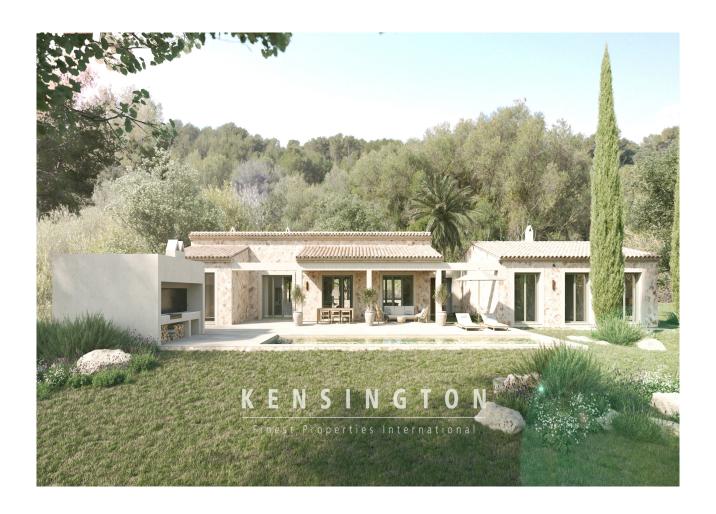

# **Description:**

This beautiful new construction project with natural stone facade offers a 37.5 sqm pool with spectacular views into nature. The top location near Artá offers the future owners the perfect mix of idyllic retreat and central connection to the infrastructure with all shopping facilities. The start of construction is possible approx. 4 weeks after purchase.

The floor plan:

From the carport you reach the main house via a beautifully landscaped outdoor area. In the right part of the house is a modern living / dining area with open kitchen with cooking island and adjoining a guest room with bathroom en suite, which would also be well suited as a study. Thanks to the floor-to-ceiling windows you have a great view to the porche, the pool area and the Mediterranean landscaped garden. In the left part of the house are three bedrooms, each with bathroom en suite and access to the outdoor area.

The key data: Plot with approx. 14,813 sqm, living area approx. 193 sqm, total constructed area approx. 443m2, pool with a water area of approx. 37.5 sqm, carport with 2 parking spaces, underfloor heating, air conditioning with heat pump, own well, electricity via photovoltaic, micro cement floor, exposed beams of solid wood, built-in wardrobes of solid wood, floor to ceiling windows.