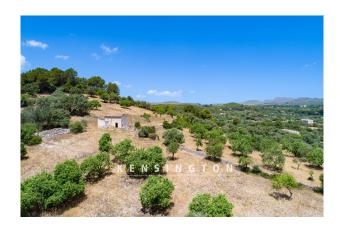

# **Description:**

This beautiful new construction project with natural stone facade offers a 37.5 sqm pool with spectacular views into nature. The top location near Artá offers the future owners the perfect mix of idyllic retreat and central connection to the infrastructure with all shopping facilities. The start of construction is possible approx. 4 weeks after purchase.

The key data: Plot with approx. 14,813 sqm, living area approx. 193 sqm, total constructed area approx. 443m2, pool with a water area of approx. 37.5 sqm, carport with 2 parking spaces, underfloor heating, air conditioning with heat pump, own well, electricity via photovoltaic, micro cement floor, exposed beams of solid wood, built-in wardrobes of solid wood, floor to ceiling windows.