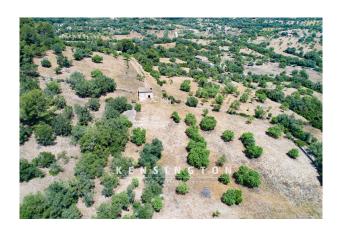

# **Description:**

This beautiful new construction project with natural stone facade offers a 37.5 sqm pool with spectacular views into nature. The top location near Artá offers the future owners the perfect mix of idyllic retreat and central connection to the infrastructure with all shopping facilities. The start of construction is possible approx. 4 weeks after purchase.

The key data: Plot with approx. 14,813 sqm, living area approx. 193 sqm, total constructed area approx. 443m2, pool with a water area of approx. 37.5 sqm, carport with 2 parking spaces, underfloor heating, air conditioning with heat pump, own well, electricity via photovoltaic, micro cement floor, exposed beams of solid wood, built-in wardrobes of solid wood, floor to ceiling windows.