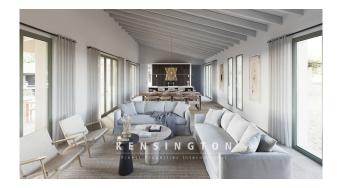

The floor plan:

From the carport you reach the main house via a beautifully landscaped outdoor area. In the right part of the house is a modern living / dining area with open kitchen with cooking island and adjoining a guest room with bathroom en suite, which would also be well suited as a study. Thanks to the floor-to-ceiling windows you have a great view to the porche, the pool area and the Mediterranean landscaped garden. In the left part of the house are three bedrooms, each with bathroom en suite and access to the outdoor area.

The key data: Plot with approx. 14,813 sqm, living area approx. 193 sqm, total constructed area approx. 443m2, pool with a water area of approx. 37.5 sqm, carport with 2 parking spaces, underfloor heating, air conditioning with heat pump, own well, electricity via photovoltaic, micro cement floor, exposed beams of solid wood, built-in wardrobes of solid wood, floor to ceiling windows.