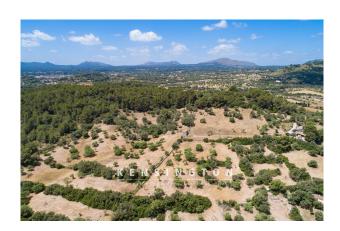

The key data: Plot with approx. 14,813 sqm, living area approx. 193 sqm, total constructed area approx. 443m2, pool with a water area of approx. 37.5 sqm, carport with 2 parking spaces, underfloor heating, air conditioning with heat pump, own well, electricity via photovoltaic, micro cement floor, exposed beams of solid wood, built-in wardrobes of solid wood, floor to ceiling windows.

#### Location:

The medieval artists' town of Artà has become the secret capital of the northeast. Here you can immerse yourself in Mallorcan life all year round, explore galleries and boutiques, or enjoy culinary delights in historic courtyards. A wide range of activities for hikers, cyclists and golfers and, of course, many water sports, as well as three well-equipped marinas make the northeast a year-round destination. Countless sandy beaches and wild stone coves offer the greatest possible variety for long beach days. Manacor, the second largest city on the island, offers not only top shopping facilities and a general hospital, but also the Rafael Nadal Academy, an international school with a very good reputation.