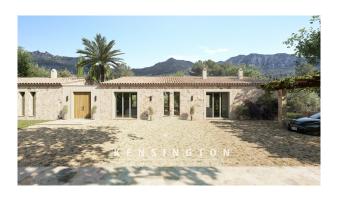

# **Description:**

This beautiful new construction project with natural stone facade offers a 37.5 sqm pool with spectacular views into nature. The top location near Artá offers the future owners the perfect mix of idyllic retreat and central connection to the infrastructure with all shopping facilities. The start of construction is possible approx. 4 weeks after purchase.

The key data: Plot with approx. 14,813 sqm, living area approx. 193 sqm, total constructed area approx. 443m2, pool with a water area of approx. 37.5 sqm, carport with 2 parking spaces, underfloor heating, air conditioning with heat pump, own well, electricity via photovoltaic, micro cement floor, exposed beams of solid wood, built-in wardrobes of solid wood, floor to ceiling windows.