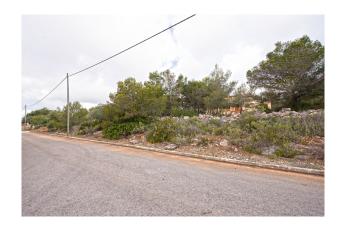

# **Description:**

This plot with fantastic views of the surrounding countryside is located in Puntiró, Mallorca. The plot has mains electricity, a communal well and telephone lines.

An expired building project which features a stunning and modern design for a luxurious home, offering an excellent foundation for obtaining a new license. The original plans encompass approximately approx. 400m² living space is distributed as follows: separate living and dining area, separate kitchen, 3 bedrooms, 2 bathrooms, 1 guest WC, large walk-in closet and a laundry room. This project also has a garage and a large basement of approx. 130m2. We have floor plans.