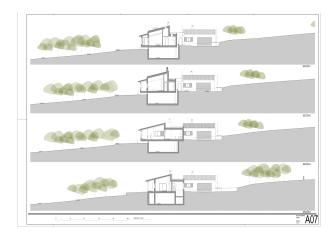

# **Description:**

This plot with fantastic views of the surrounding countryside is located in Puntiró, Mallorca. The plot has mains electricity, a communal well and telephone lines.

An expired building project which features a stunning and modern design for a luxurious home, offering an excellent foundation for obtaining a new license. The original plans encompass approximately approx. 400m² living space is distributed as follows: separate living and dining area, separate kitchen, 3 bedrooms, 2 bathrooms, 1 guest WC, large walk-in closet and a laundry room. This project also has a garage and a large basement of approx. 130m2. We have floor plans.