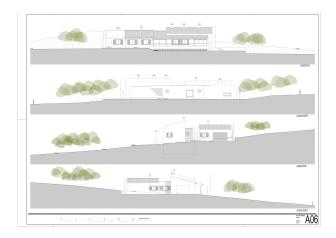

# **Description:**

This plot with fantastic views of the surrounding countryside is located in Puntiró, Mallorca. The plot has mains electricity, a communal well and telephone lines.

An expired building project which features a stunning and modern design for a luxurious home, offering an excellent foundation for obtaining a new license. The original plans encompass approximately approx. 400m² living space is distributed as follows: separate living and dining area, separate kitchen, 3 bedrooms, 2 bathrooms, 1 guest WC, large walk-in closet and a laundry room. This project also has a garage and a large basement of approx. 130m2. We have floor plans.