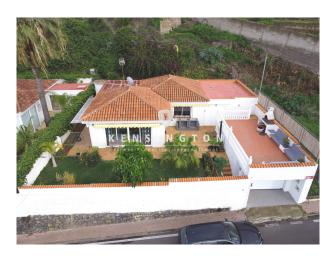

### **Description:**

This west-facing chalet is located in the Puntillo del Sol urbanisation in El Sauzal, from where you have magnificent views of the sea and the Teide. It consists of approx. 116 m² of living space, three bedrooms, two bathrooms, a fully equipped kitchen with access to the rear terrace area and the utility room.

Highlights are the spacious and sunny living room, the beautiful front garden and the jacuzzi. A narrow strip of greenery and a paved path surround the house. This makes the property particularly easy to maintain.

There is also a garage for 1 car. The villa is being sold unfurnished.