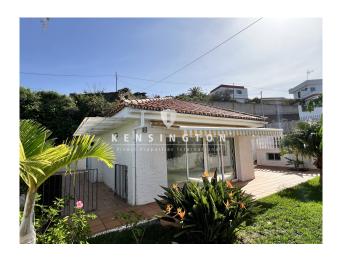

### **Description:**

This west-facing chalet is located in the Puntillo del Sol urbanisation in El Sauzal, from where you have magnificent views of the sea and the Teide. It consists of approx. 116 m² of living space, three bedrooms, two bathrooms, a fully equipped kitchen with access to the rear terrace area and the utility room.

Highlights are the spacious and sunny living room, the beautiful front garden and the jacuzzi. A narrow strip of greenery and a paved path surround the house. This makes the property particularly easy to maintain.

There is also a garage for 1 car. The villa is being sold unfurnished.