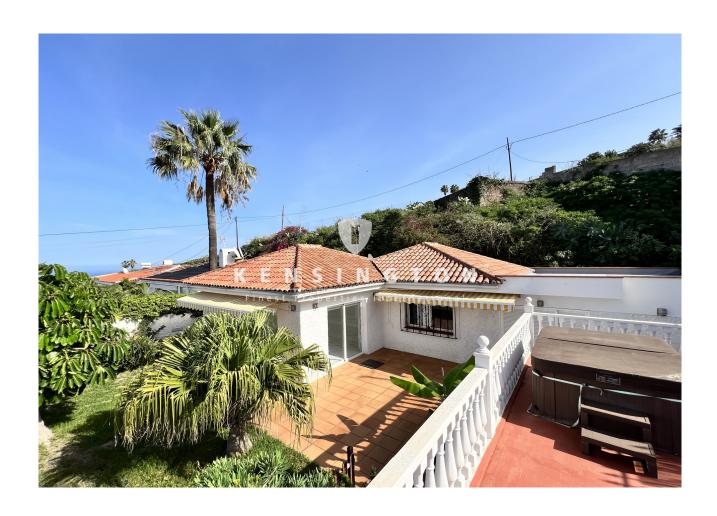

### **Description:**

This west-facing chalet is located in the Puntillo del Sol urbanisation in El Sauzal, from where you have magnificent views of the sea and the Teide. It consists of approx. 116 m² of living space, three bedrooms, two bathrooms, a fully equipped kitchen with access to the rear terrace area and the utility room.

Highlights are the spacious and sunny living room, the beautiful front garden and the jacuzzi. A narrow strip of greenery and a paved path surround the house. This makes the property particularly easy to maintain.

There is also a garage for 1 car. The villa is being sold unfurnished.