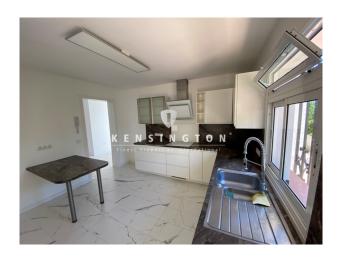

### **Description:**

This west-facing chalet is located in the Puntillo del Sol urbanisation in El Sauzal, from where you have magnificent views of the sea and the Teide. It consists of approx. 116 m² of living space, three bedrooms, two bathrooms, a fully equipped kitchen with access to the rear terrace area and the utility room.