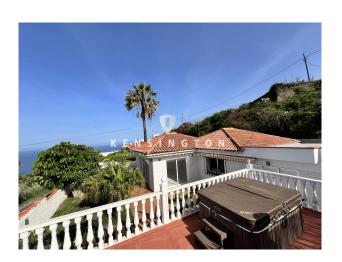

### **Description:**

This west-facing chalet is located in the Puntillo del Sol urbanisation in El Sauzal, from where you have magnificent views of the sea and the Teide. It consists of approx. 116 m² of living space, three bedrooms, two bathrooms, a fully equipped kitchen with access to the rear terrace area and the utility room.

Highlights are the spacious and sunny living room, the beautiful front garden and the jacuzzi. A narrow strip of greenery and a paved path surround the house. This makes the property particularly easy to maintain.