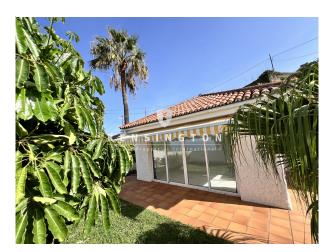

### **Description:**

This west-facing chalet is located in the Puntillo del Sol urbanisation in El Sauzal, from where you have magnificent views of the sea and the Teide. It consists of approx. 116 m² of living space, three bedrooms, two bathrooms, a fully equipped kitchen with access to the rear terrace area and the utility room.

Highlights are the spacious and sunny living room, the beautiful front garden and the jacuzzi. A narrow strip of greenery and a paved path surround the house. This makes the property particularly easy to maintain.

There is also a garage for 1 car. The villa is being sold unfurnished.