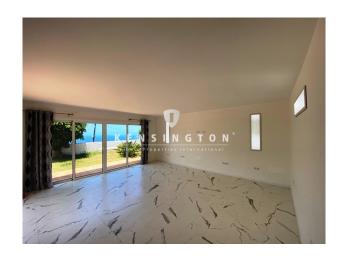

### **Description:**

This west-facing chalet is located in the Puntillo del Sol urbanisation in El Sauzal, from where you have magnificent views of the sea and the Teide. It consists of approx. 116 m² of living space, three bedrooms, two bathrooms, a fully equipped kitchen with access to the rear terrace area and the utility room.

Highlights are the spacious and sunny living room, the beautiful front garden and the jacuzzi. A narrow strip of greenery and a paved path surround the house. This makes the property particularly easy to maintain.