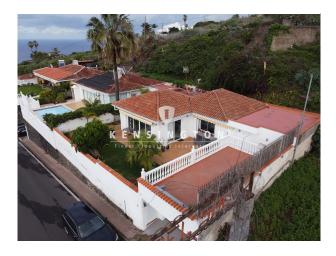

### **Description:**

This west-facing chalet is located in the Puntillo del Sol urbanisation in El Sauzal, from where you have magnificent views of the sea and the Teide. It consists of approx. 116 m² of living space, three bedrooms, two bathrooms, a fully equipped kitchen with access to the rear terrace area and the utility room.

Highlights are the spacious and sunny living room, the beautiful front garden and the jacuzzi. A narrow strip of greenery and a paved path surround the house. This makes the property particularly easy to maintain.

There is also a garage for 1 car. The villa is being sold unfurnished.