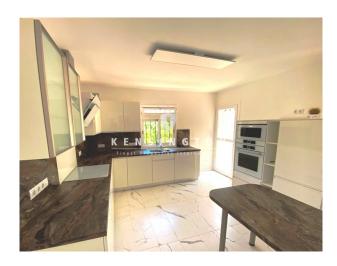

### **Description:**

This west-facing chalet is located in the Puntillo del Sol urbanisation in El Sauzal, from where you have magnificent views of the sea and the Teide. It consists of approx. 116 m² of living space, three bedrooms, two bathrooms, a fully equipped kitchen with access to the rear terrace area and the utility room.