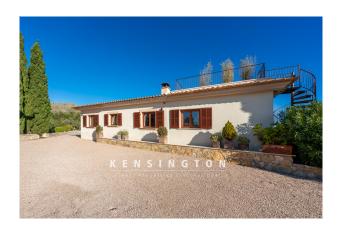

# **Description:**

This high-quality finca is located just a few minutes from Capdepera and offers wonderful views of the surrounding hilly landscape as far as the castle of Capdepera.

The private property can be reached via a well-paved path. Several cars can be parked directly in front of the house. On approx. 275 m2 of living space, light-flooded rooms with a modern design have been created, which are divided as follows:

From the living room, you enter the partly covered terrace, in front of which the 51 m2 pool extends to the east. A spiral staircase leads up to the sun terrace, which offers stunning views of the greenery (and on clear days even as far as the sea and Menorca).