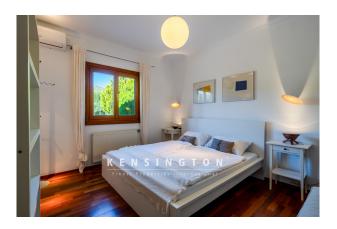

You enter the house into the prestigious entrance hall. Turning to the left, you reach the first bedroom, which has a walk-in closet and a large en suite bathroom with a walk-in shower and sunken bathtub.

Continuing straight on from the main entrance, you pass a guest WC and enter the large open-plan room that combines living, cooking and dining. The high-quality fitted kitchen with bar table is a real eye-catcher thanks to its stainless steel design, as is the originally designed TV corner. A sofa area with fireplace invites you to spend cozy evenings. On the right-hand side of the house is a bedroom with a small living area and en suite bathroom. Two further bedrooms share a bathroom with a large walk-in shower.