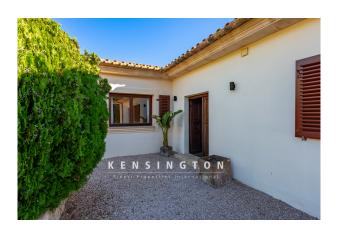

# **Description:**

This high-quality finca is located just a few minutes from Capdepera and offers wonderful views of the surrounding hilly landscape as far as the castle of Capdepera.

The private property can be reached via a well-paved path. Several cars can be parked directly in front of the house. On approx. 275 m2 of living space, light-flooded rooms with a modern design have been created, which are divided as follows:

You enter the house into the prestigious entrance hall. Turning to the left, you reach the first bedroom, which has a walk-in closet and a large en suite bathroom with a walk-in shower and sunken bathtub.