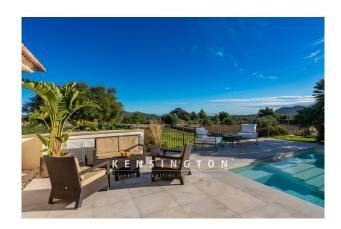

Continuing straight on from the main entrance, you pass a guest WC and enter the large open-plan room that combines living, cooking and dining. The high-quality fitted kitchen with bar table is a real eye-catcher thanks to its stainless steel design, as is the originally designed TV corner. A sofa area with fireplace invites you to spend cozy evenings. On the right-hand side of the house is a bedroom with a small living area and en suite bathroom. Two further bedrooms share a bathroom with a large walk-in shower.

From the living room, you enter the partly covered terrace, in front of which the 51 m2 pool extends to the east. A spiral staircase leads up to the sun terrace, which offers stunning views of the greenery (and on clear days even as far as the sea and Menorca).