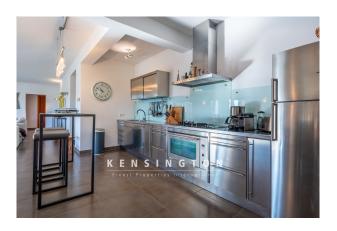

Continuing straight on from the main entrance, you pass a guest WC and enter the large open-plan room that combines living, cooking and dining. The high-quality fitted kitchen with bar table is a real eye-catcher thanks to its stainless steel design, as is the originally designed TV corner. A sofa area with fireplace invites you to spend cozy evenings. On the right-hand side of the house is a bedroom with a small living area and en suite bathroom. Two further bedrooms share a bathroom with a large walk-in shower.