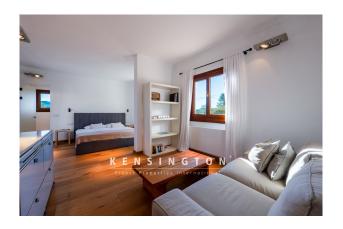

You enter the house into the prestigious entrance hall. Turning to the left, you reach the first bedroom, which has a walk-in closet and a large en suite bathroom with a walk-in shower and sunken bathtub.

Continuing straight on from the main entrance, you pass a guest WC and enter the large open-plan room that combines living, cooking and dining. The high-quality fitted kitchen with bar table is a real eye-catcher thanks to its stainless steel design, as is the originally designed TV corner. A sofa area with fireplace invites you to spend cozy evenings. On the right-hand side of the house is a bedroom with a small living area and en suite bathroom. Two further bedrooms share a bathroom with a large walk-in shower.