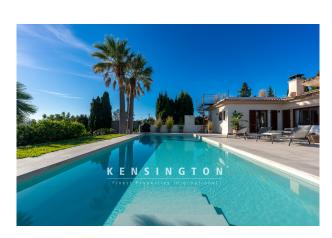

From the living room, you enter the partly covered terrace, in front of which the 51 m2 pool extends to the east. A spiral staircase leads up to the sun terrace, which offers stunning views of the greenery (and on clear days even as far as the sea and Menorca).

This offer leaves nothing to be desired - we recommend a viewing!

Further features: Tiled and wooden floors, double-glazed wooden windows, shutters, partly underfloor heating, partly air conditioning, utility room, well, cistern, mains electricity, septic tank, 10x5 m pool, fitted kitchen by LEICHT, fireplace