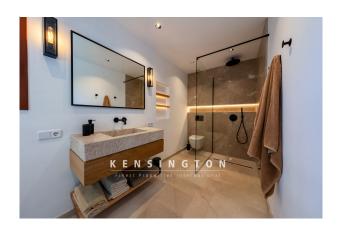

You enter the house into the prestigious entrance hall. Turning to the left, you reach the first bedroom, which has a walk-in closet and a large en suite bathroom with a walk-in shower and sunken bathtub.

Continuing straight on from the main entrance, you pass a guest WC and enter the large open-plan room that combines living, cooking and dining. The high-quality fitted kitchen with bar table is a real eye-catcher thanks to its stainless steel design, as is the originally designed TV corner. A sofa area with fireplace invites you to spend cozy evenings. On the right-hand side of the house is a bedroom with a small living area and en suite bathroom. Two further bedrooms share a bathroom with a large walk-in shower.