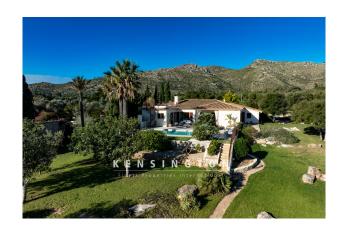

# **Description:**

This high-quality finca is located just a few minutes from Capdepera and offers wonderful views of the surrounding hilly landscape as far as the castle of Capdepera.

The private property can be reached via a well-paved path. Several cars can be parked directly in front of the house. On approx. 275 m2 of living space, light-flooded rooms with a modern design have been created, which are divided as follows:

From the living room, you enter the partly covered terrace, in front of which the 51 m2 pool extends to the east. A spiral staircase leads up to the sun terrace, which offers stunning views of the greenery (and on clear days even as far as the sea and Menorca).