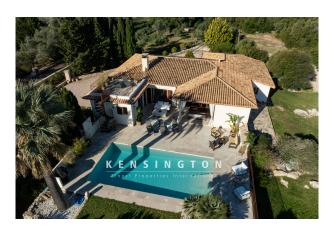

# **Description:**

This high-quality finca is located just a few minutes from Capdepera and offers wonderful views of the surrounding hilly landscape as far as the castle of Capdepera.

The private property can be reached via a well-paved path. Several cars can be parked directly in front of the house. On approx. 275 m2 of living space, light-flooded rooms with a modern design have been created, which are divided as follows:

From the living room, you enter the partly covered terrace, in front of which the 51 m2 pool extends to the east. A spiral staircase leads up to the sun terrace, which offers stunning views of the greenery (and on clear days even as far as the sea and Menorca).