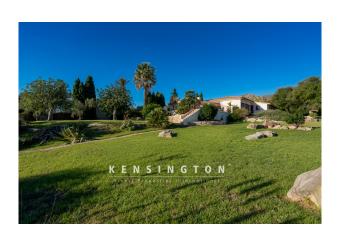

# **Description:**

This high-quality finca is located just a few minutes from Capdepera and offers wonderful views of the surrounding hilly landscape as far as the castle of Capdepera.

The private property can be reached via a well-paved path. Several cars can be parked directly in front of the house. On approx. 275 m2 of living space, light-flooded rooms with a modern design have been created, which are divided as follows:

For nature lovers, there is a large selection of lemon, orange and olive trees, to name but a few. Wine lovers will also get their money's worth with the estate's own vines.

Due to an existing building license, it would be possible for the new owners to extend the living space by 25 m2 according to their wishes and needs.