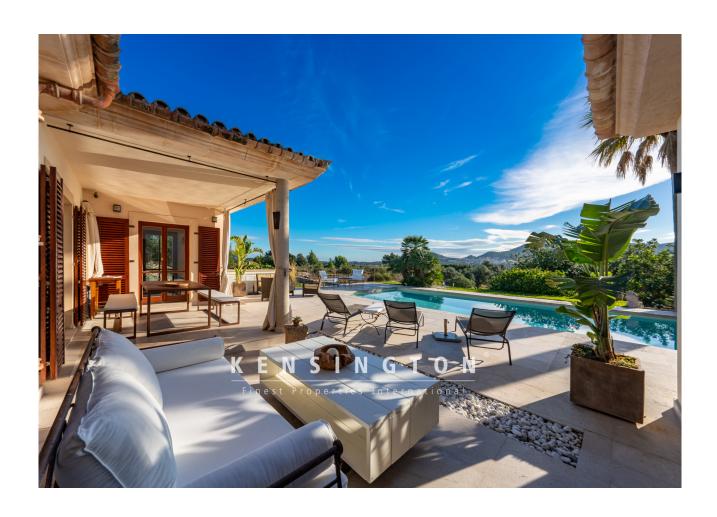

# **Description:**

This high-quality finca is located just a few minutes from Capdepera and offers wonderful views of the surrounding hilly landscape as far as the castle of Capdepera.

The private property can be reached via a well-paved path. Several cars can be parked directly in front of the house. On approx. 275 m2 of living space, light-flooded rooms with a modern design have been created, which are divided as follows:

From the living room, you enter the partly covered terrace, in front of which the 51 m2 pool extends to the east. A spiral staircase leads up to the sun terrace, which offers stunning views of the greenery (and on clear days even as far as the sea and Menorca).

This offer leaves nothing to be desired - we recommend a viewing!

Further features: Tiled and wooden floors, double-glazed wooden windows, shutters, partly underfloor heating, partly air conditioning, utility room, well, cistern, mains electricity, septic tank, 10x5 m pool, fitted kitchen by LEICHT, fireplace