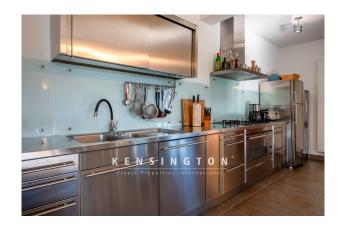

Continuing straight on from the main entrance, you pass a guest WC and enter the large open-plan room that combines living, cooking and dining. The high-quality fitted kitchen with bar table is a real eye-catcher thanks to its stainless steel design, as is the originally designed TV corner. A sofa area with fireplace invites you to spend cozy evenings. On the right-hand side of the house is a bedroom with a small living area and en suite bathroom. Two further bedrooms share a bathroom with a large walk-in shower.