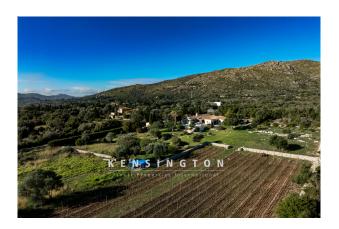

# **Description:**

This high-quality finca is located just a few minutes from Capdepera and offers wonderful views of the surrounding hilly landscape as far as the castle of Capdepera.

The private property can be reached via a well-paved path. Several cars can be parked directly in front of the house. On approx. 275 m2 of living space, light-flooded rooms with a modern design have been created, which are divided as follows:

For nature lovers, there is a large selection of lemon, orange and olive trees, to name but a few. Wine lovers will also get their money's worth with the estate's own vines.

Due to an existing building license, it would be possible for the new owners to extend the living space by 25 m2 according to their wishes and needs.