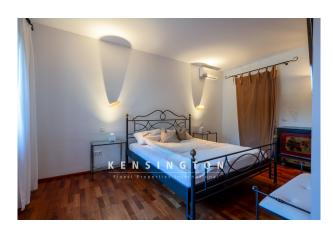

Continuing straight on from the main entrance, you pass a guest WC and enter the large open-plan room that combines living, cooking and dining. The high-quality fitted kitchen with bar table is a real eye-catcher thanks to its stainless steel design, as is the originally designed TV corner. A sofa area with fireplace invites you to spend cozy evenings. On the right-hand side of the house is a bedroom with a small living area and en suite bathroom. Two further bedrooms share a bathroom with a large walk-in shower.