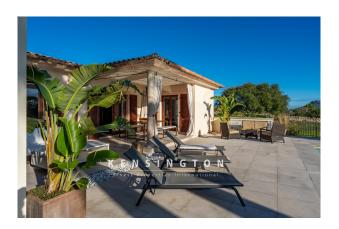

Continuing straight on from the main entrance, you pass a guest WC and enter the large open-plan room that combines living, cooking and dining. The high-quality fitted kitchen with bar table is a real eye-catcher thanks to its stainless steel design, as is the originally designed TV corner. A sofa area with fireplace invites you to spend cozy evenings. On the right-hand side of the house is a bedroom with a small living area and en suite bathroom. Two further bedrooms share a bathroom with a large walk-in shower.

From the living room, you enter the partly covered terrace, in front of which the 51 m2 pool extends to the east. A spiral staircase leads up to the sun terrace, which offers stunning views of the greenery (and on clear days even as far as the sea and Menorca).