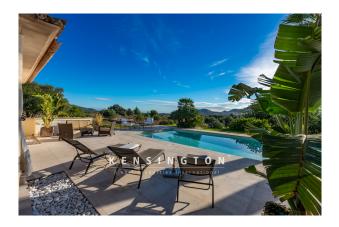

From the living room, you enter the partly covered terrace, in front of which the 51 m2 pool extends to the east. A spiral staircase leads up to the sun terrace, which offers stunning views of the greenery (and on clear days even as far as the sea and Menorca).

This offer leaves nothing to be desired - we recommend a viewing!

Further features: Tiled and wooden floors, double-glazed wooden windows, shutters, partly underfloor heating, partly air conditioning, utility room, well, cistern, mains electricity, septic tank, 10x5 m pool, fitted kitchen by LEICHT, fireplace