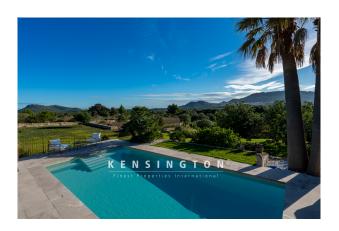

From the living room, you enter the partly covered terrace, in front of which the 51 m2 pool extends to the east. A spiral staircase leads up to the sun terrace, which offers stunning views of the greenery (and on clear days even as far as the sea and Menorca).

This offer leaves nothing to be desired - we recommend a viewing!

Further features: Tiled and wooden floors, double-glazed wooden windows, shutters, partly underfloor heating, partly air conditioning, utility room, well, cistern, mains electricity, septic tank, 10x5 m pool, fitted kitchen by LEICHT, fireplace