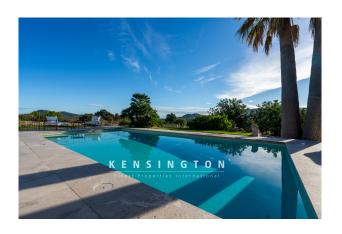

From the living room, you enter the partly covered terrace, in front of which the 51 m2 pool extends to the east. A spiral staircase leads up to the sun terrace, which offers stunning views of the greenery (and on clear days even as far as the sea and Menorca).

This offer leaves nothing to be desired - we recommend a viewing!

Further features: Tiled and wooden floors, double-glazed wooden windows, shutters, partly underfloor heating, partly air conditioning, utility room, well, cistern, mains electricity, septic tank, 10x5 m pool, fitted kitchen by LEICHT, fireplace