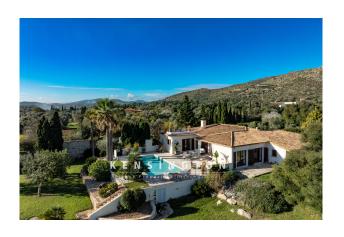

# **Description:**

This high-quality finca is located just a few minutes from Capdepera and offers wonderful views of the surrounding hilly landscape as far as the castle of Capdepera.

The private property can be reached via a well-paved path. Several cars can be parked directly in front of the house. On approx. 275 m2 of living space, light-flooded rooms with a modern design have been created, which are divided as follows:

From the living room, you enter the partly covered terrace, in front of which the 51 m2 pool extends to the east. A spiral staircase leads up to the sun terrace, which offers stunning views of the greenery (and on clear days even as far as the sea and Menorca).

For nature lovers, there is a large selection of lemon, orange and olive trees, to name but a few. Wine lovers will also get their money's worth with the estate's own vines.

Due to an existing building license, it would be possible for the new owners to extend the living space by 25 m2 according to their wishes and needs.