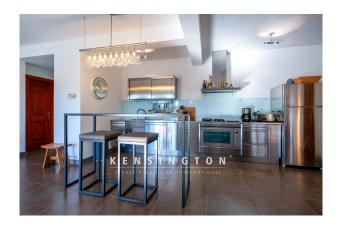

Continuing straight on from the main entrance, you pass a guest WC and enter the large open-plan room that combines living, cooking and dining. The high-quality fitted kitchen with bar table is a real eye-catcher thanks to its stainless steel design, as is the originally designed TV corner. A sofa area with fireplace invites you to spend cozy evenings. On the right-hand side of the house is a bedroom with a small living area and en suite bathroom. Two further bedrooms share a bathroom with a large walk-in shower.