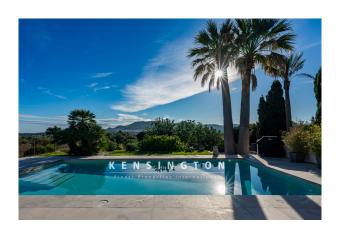

From the living room, you enter the partly covered terrace, in front of which the 51 m2 pool extends to the east. A spiral staircase leads up to the sun terrace, which offers stunning views of the greenery (and on clear days even as far as the sea and Menorca).

For nature lovers, there is a large selection of lemon, orange and olive trees, to name but a few. Wine lovers will also get their money's worth with the estate's own vines.

Due to an existing building license, it would be possible for the new owners to extend the living space by 25 m2 according to their wishes and needs.