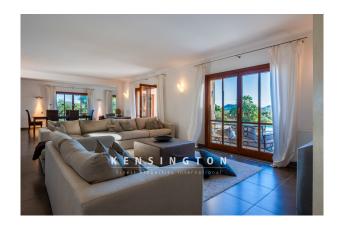

Continuing straight on from the main entrance, you pass a guest WC and enter the large open-plan room that combines living, cooking and dining. The high-quality fitted kitchen with bar table is a real eye-catcher thanks to its stainless steel design, as is the originally designed TV corner. A sofa area with fireplace invites you to spend cozy evenings. On the right-hand side of the house is a bedroom with a small living area and en suite bathroom. Two further bedrooms share a bathroom with a large walk-in shower.