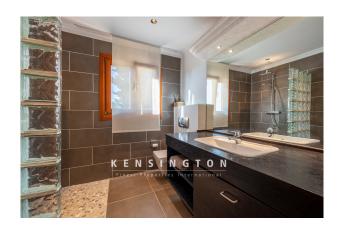

You enter the house into the prestigious entrance hall. Turning to the left, you reach the first bedroom, which has a walk-in closet and a large en suite bathroom with a walk-in shower and sunken bathtub.

Continuing straight on from the main entrance, you pass a guest WC and enter the large open-plan room that combines living, cooking and dining. The high-quality fitted kitchen with bar table is a real eye-catcher thanks to its stainless steel design, as is the originally designed TV corner. A sofa area with fireplace invites you to spend cozy evenings. On the right-hand side of the house is a bedroom with a small living area and en suite bathroom. Two further bedrooms share a bathroom with a large walk-in shower.