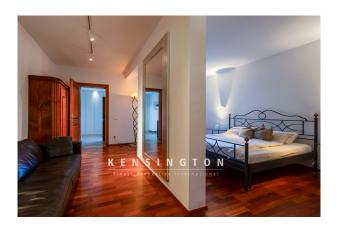

You enter the house into the prestigious entrance hall. Turning to the left, you reach the first bedroom, which has a walk-in closet and a large en suite bathroom with a walk-in shower and sunken bathtub.

Continuing straight on from the main entrance, you pass a guest WC and enter the large open-plan room that combines living, cooking and dining. The high-quality fitted kitchen with bar table is a real eye-catcher thanks to its stainless steel design, as is the originally designed TV corner. A sofa area with fireplace invites you to spend cozy evenings. On the right-hand side of the house is a bedroom with a small living area and en suite bathroom. Two further bedrooms share a bathroom with a large walk-in shower.