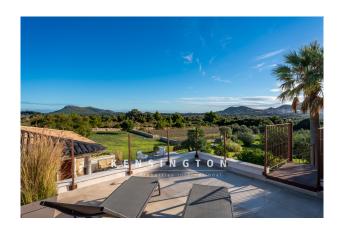

# **Description:**

This high-quality finca is located just a few minutes from Capdepera and offers wonderful views of the surrounding hilly landscape as far as the castle of Capdepera.

The private property can be reached via a well-paved path. Several cars can be parked directly in front of the house. On approx. 275 m2 of living space, light-flooded rooms with a modern design have been created, which are divided as follows:

From the living room, you enter the partly covered terrace, in front of which the 51 m2 pool extends to the east. A spiral staircase leads up to the sun terrace, which offers stunning views of the greenery (and on clear days even as far as the sea and Menorca).