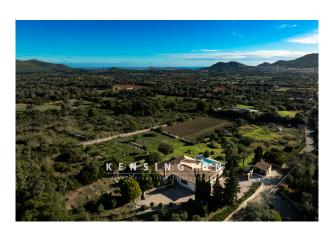

# **Description:**

This high-quality finca is located just a few minutes from Capdepera and offers wonderful views of the surrounding hilly landscape as far as the castle of Capdepera.

The private property can be reached via a well-paved path. Several cars can be parked directly in front of the house. On approx. 275 m2 of living space, light-flooded rooms with a modern design have been created, which are divided as follows:

#### Location:

The medieval towns of Capdepera & Artà in the north-east of Mallorca now have a dedicated fan base. Here you can immerse yourself in Mallorcan life all year round, enjoy culinary delights in historic squares, hike up to the castles or visit the weekly markets. Large grocery stores such as Lidl, Müller, Mercadona and Spar are just a few minutes away from the property and guarantee the best supplies. If you are looking for the occasional party atmosphere, head to nearby Cala Ratjada. A wide range of activities for hikers, cyclists and golfers and of course many water sports options, as well as three well-equipped marinas make the northeast a year-round destination. Countless sandy beaches and wild stone coves offer the greatest possible variety for long beach days. Manacor, the second largest town on the island, not only offers top shopping facilities and a general hospital, but also the Rafael Nadal Academy, an international school with a very good reputation.