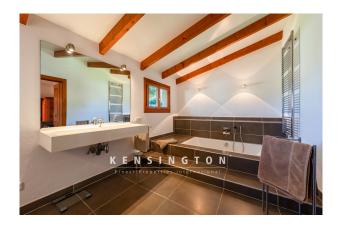

You enter the house into the prestigious entrance hall. Turning to the left, you reach the first bedroom, which has a walk-in closet and a large en suite bathroom with a walk-in shower and sunken bathtub.