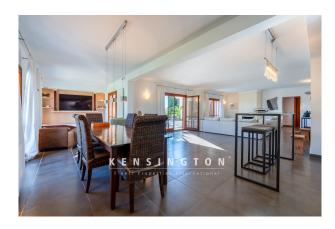

Continuing straight on from the main entrance, you pass a guest WC and enter the large open-plan room that combines living, cooking and dining. The high-quality fitted kitchen with bar table is a real eye-catcher thanks to its stainless steel design, as is the originally designed TV corner. A sofa area with fireplace invites you to spend cozy evenings. On the right-hand side of the house is a bedroom with a small living area and en suite bathroom. Two further bedrooms share a bathroom with a large walk-in shower.