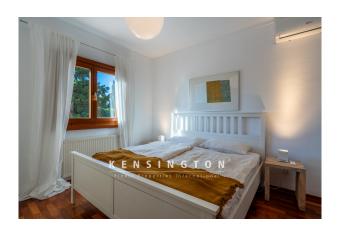

You enter the house into the prestigious entrance hall. Turning to the left, you reach the first bedroom, which has a walk-in closet and a large en suite bathroom with a walk-in shower and sunken bathtub.

Continuing straight on from the main entrance, you pass a guest WC and enter the large open-plan room that combines living, cooking and dining. The high-quality fitted kitchen with bar table is a real eye-catcher thanks to its stainless steel design, as is the originally designed TV corner. A sofa area with fireplace invites you to spend cozy evenings. On the right-hand side of the house is a bedroom with a small living area and en suite bathroom. Two further bedrooms share a bathroom with a large walk-in shower.