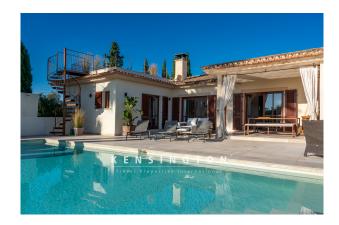

From the living room, you enter the partly covered terrace, in front of which the 51 m2 pool extends to the east. A spiral staircase leads up to the sun terrace, which offers stunning views of the greenery (and on clear days even as far as the sea and Menorca).