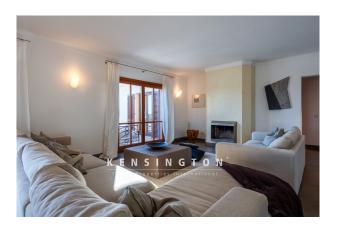

Continuing straight on from the main entrance, you pass a guest WC and enter the large open-plan room that combines living, cooking and dining. The high-quality fitted kitchen with bar table is a real eye-catcher thanks to its stainless steel design, as is the originally designed TV corner. A sofa area with fireplace invites you to spend cozy evenings. On the right-hand side of the house is a bedroom with a small living area and en suite bathroom. Two further bedrooms share a bathroom with a large walk-in shower.