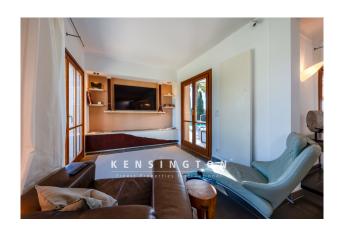

Continuing straight on from the main entrance, you pass a guest WC and enter the large open-plan room that combines living, cooking and dining. The high-quality fitted kitchen with bar table is a real eye-catcher thanks to its stainless steel design, as is the originally designed TV corner. A sofa area with fireplace invites you to spend cozy evenings. On the right-hand side of the house is a bedroom with a small living area and en suite bathroom. Two further bedrooms share a bathroom with a large walk-in shower.