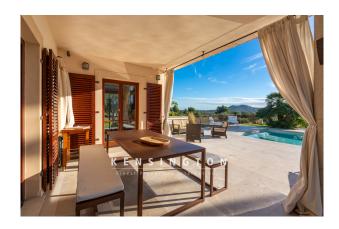

From the living room, you enter the partly covered terrace, in front of which the 51 m2 pool extends to the east. A spiral staircase leads up to the sun terrace, which offers stunning views of the greenery (and on clear days even as far as the sea and Menorca).