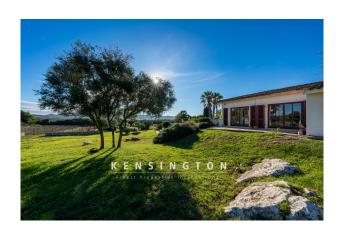

# **Description:**

This high-quality finca is located just a few minutes from Capdepera and offers wonderful views of the surrounding hilly landscape as far as the castle of Capdepera.

The private property can be reached via a well-paved path. Several cars can be parked directly in front of the house. On approx. 275 m2 of living space, light-flooded rooms with a modern design have been created, which are divided as follows:

For nature lovers, there is a large selection of lemon, orange and olive trees, to name but a few. Wine lovers will also get their money's worth with the estate's own vines.

Due to an existing building license, it would be possible for the new owners to extend the living space by 25 m2 according to their wishes and needs.