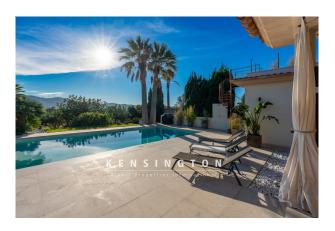

# **Description:**

This high-quality finca is located just a few minutes from Capdepera and offers wonderful views of the surrounding hilly landscape as far as the castle of Capdepera.

The private property can be reached via a well-paved path. Several cars can be parked directly in front of the house. On approx. 275 m2 of living space, light-flooded rooms with a modern design have been created, which are divided as follows:

From the living room, you enter the partly covered terrace, in front of which the 51 m2 pool extends to the east. A spiral staircase leads up to the sun terrace, which offers stunning views of the greenery (and on clear days even as far as the sea and Menorca).