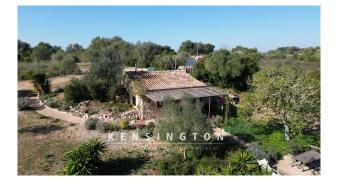

## **Description:**

Romantic casita with expansion reserve and unobstructed countryside views.

Welcome to your new home! This enchanting romantic casita was built in 1998 in Mallorcan style with modern building materials and is located in the idyllic nature of Mallorca and offers you the opportunity to make your dream of country living come true. With a plot area of 26,000 sqm, you have enough space here to realize your own ideas. The charming country house captivates with its rustic charm and invites you to linger. It has an extension reserve of 198 sqm, so you have enough space for extensions or a new build. Here you can give free rein to your creativity and design your own personal paradise.

Further features: own well, photovoltaic system, fireplace, underfloor heating, double-glazed teak windows, handmade kitchen tiles, modern building materials, natural stone for insulation, separate field.