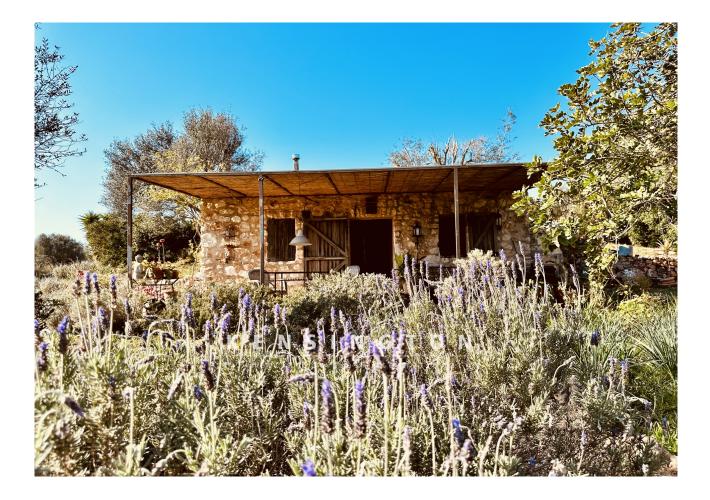

## **Description:**

Romantic casita with expansion reserve and unobstructed countryside views.

Welcome to your new home! This enchanting romantic casita was built in 1998 in Mallorcan style with modern building materials and is located in the idyllic nature of Mallorca and offers you the opportunity to make your dream of country living come true. With a plot area of 26,000 sqm, you have enough space here to realize your own ideas. The charming country house captivates with its rustic charm and invites you to linger. It has an extension reserve of 198 sqm, so you have enough space for extensions or a new build. Here you can give free rein to your creativity and design your own personal paradise.

Another highlight of this property is the legal well, which provides you with a self-sufficient water supply. Enjoy the benefits of a sustainable lifestyle and use the water from your own well for your garden or vegetable garden. The location of this property is simply fantastic. Surrounded by olive, fig, orange and lemon trees, you can enjoy the tranquillity and beauty of Mallorcan nature to the full. The unobstructable distant sea view offers you a breathtaking view every day and invites you to dream.

Further features: own well, photovoltaic system, fireplace, underfloor heating, double-glazed teak windows, handmade kitchen tiles, modern building materials, natural stone for insulation, separate field.