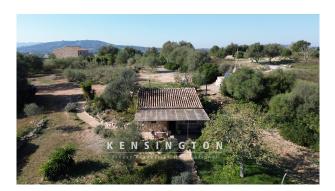

## **Description:**

Romantic casita with expansion reserve and unobstructed countryside views.

Welcome to your new home! This enchanting romantic casita was built in 1998 in Mallorcan style with modern building materials and is located in the idyllic nature of Mallorca and offers you the opportunity to make your dream of country living come true. With a plot area of 26,000 sqm, you have enough space here to realize your own ideas. The charming country house captivates with its rustic charm and invites you to linger. It has an extension reserve of 198 sqm, so you have enough space for extensions or a new build. Here you can give free rein to your creativity and design your own personal paradise.

Another highlight of this property is the legal well, which provides you with a self-sufficient water supply. Enjoy the benefits of a sustainable lifestyle and use the water from your own well for your garden or vegetable garden. The location of this property is simply fantastic. Surrounded by olive, fig, orange and lemon trees, you can enjoy the tranquillity and beauty of Mallorcan nature to the full. The unobstructable distant sea view offers you a breathtaking view every day and invites you to dream.