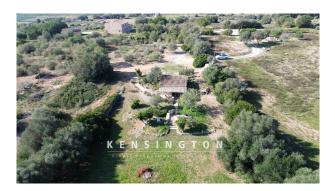

## **Description:**

Romantic casita with expansion reserve and unobstructed countryside views.

Welcome to your new home! This enchanting romantic casita was built in 1998 in Mallorcan style with modern building materials and is located in the idyllic nature of Mallorca and offers you the opportunity to make your dream of country living come true. With a plot area of 26,000 sqm, you have enough space here to realize your own ideas. The charming country house captivates with its rustic charm and invites you to linger. It has an extension reserve of 198 sqm, so you have enough space for extensions or a new build. Here you can give free rein to your creativity and design your own personal paradise.

Another highlight of this property is the legal well, which provides you with a self-sufficient water supply. Enjoy the benefits of a sustainable lifestyle and use the water from your own well for your garden or vegetable garden. The location of this property is simply fantastic. Surrounded by olive, fig, orange and lemon trees, you can enjoy the tranquillity and beauty of Mallorcan nature to the full. The unobstructable distant sea view offers you a breathtaking view every day and invites you to dream.

Further features: own well, photovoltaic system, fireplace, underfloor heating, double-glazed teak windows, handmade kitchen tiles, modern building materials, natural stone for insulation, separate field.