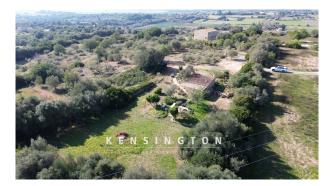

# Pure nature! Beautiful plot with casita and project in Sant Llorenç

## **Description:**

Romantic casita with expansion reserve and unobstructed countryside views.

Welcome to your new home! This enchanting romantic casita was built in 1998 in Mallorcan style with modern building materials and is located in the idyllic nature of Mallorca and offers you the opportunity to make your dream of country living come true. With a plot area of 26,000 sqm, you have enough space here to realize your own ideas. The charming country house captivates with its rustic charm and invites you to linger. It has an extension reserve of 198 sqm, so you have enough space for extensions or a new build. Here you can give free rein to your creativity and design your own personal paradise.

Another highlight of this property is the legal well, which provides you with a self-sufficient water supply. Enjoy the benefits of a sustainable lifestyle and use the water from your own well for your garden or vegetable garden. The location of this property is simply fantastic. Surrounded by olive, fig, orange and lemon trees, you can enjoy the tranquillity and beauty of Mallorcan nature to the full. The unobstructable distant sea view offers you a breathtaking view every day and invites you to dream.