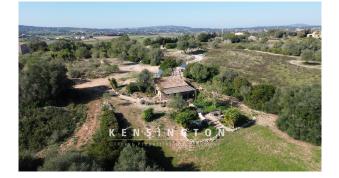

## **Description:**

Romantic casita with expansion reserve and unobstructed countryside views.

Welcome to your new home! This enchanting romantic casita was built in 1998 in Mallorcan style with modern building materials and is located in the idyllic nature of Mallorca and offers you the opportunity to make your dream of country living come true. With a plot area of 26,000 sqm, you have enough space here to realize your own ideas. The charming country house captivates with its rustic charm and invites you to linger. It has an extension reserve of 198 sqm, so you have enough space for extensions or a new build. Here you can give free rein to your creativity and design your own personal paradise.

Another highlight of this property is the legal well, which provides you with a self-sufficient water supply. Enjoy the benefits of a sustainable lifestyle and use the water from your own well for your garden or vegetable garden. The location of this property is simply fantastic. Surrounded by olive, fig, orange and lemon trees, you can enjoy the tranquillity and beauty of Mallorcan nature to the full. The unobstructable distant sea view offers you a breathtaking view every day and invites you to dream.

Further features: own well, photovoltaic system, fireplace, underfloor heating, double-glazed teak windows, handmade kitchen tiles, modern building materials, natural stone for insulation, separate field.