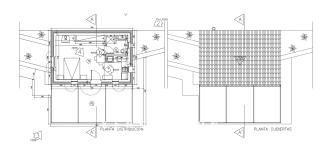

## **Description:**

Romantic casita with expansion reserve and unobstructed countryside views.

Welcome to your new home! This enchanting romantic casita was built in 1998 in Mallorcan style with modern building materials and is located in the idyllic nature of Mallorca and offers you the opportunity to make your dream of country living come true. With a plot area of 26,000 sqm, you have enough space here to realize your own ideas. The charming country house captivates with its rustic charm and invites you to linger. It has an extension reserve of 198 sqm, so you have enough space for extensions or a new build. Here you can give free rein to your creativity and design your own personal paradise.