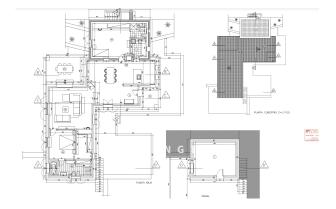

## **Description:**

Romantic casita with expansion reserve and unobstructed countryside views.

Welcome to your new home! This enchanting romantic casita was built in 1998 in Mallorcan style with modern building materials and is located in the idyllic nature of Mallorca and offers you the opportunity to make your dream of country living come true. With a plot area of 26,000 sqm, you have enough space here to realize your own ideas. The charming country house captivates with its rustic charm and invites you to linger. It has an extension reserve of 198 sqm, so you have enough space for extensions or a new build. Here you can give free rein to your creativity and design your own personal paradise.