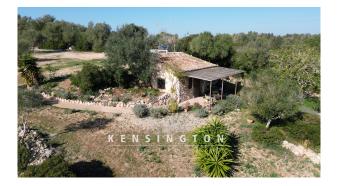

## **Description:**

Romantic casita with expansion reserve and unobstructed countryside views.

Welcome to your new home! This enchanting romantic casita was built in 1998 in Mallorcan style with modern building materials and is located in the idyllic nature of Mallorca and offers you the opportunity to make your dream of country living come true. With a plot area of 26,000 sqm, you have enough space here to realize your own ideas. The charming country house captivates with its rustic charm and invites you to linger. It has an extension reserve of 198 sqm, so you have enough space for extensions or a new build. Here you can give free rein to your creativity and design your own personal paradise.

Another highlight of this property is the legal well, which provides you with a self-sufficient water supply. Enjoy the benefits of a sustainable lifestyle and use the water from your own well for your garden or vegetable garden. The location of this property is simply fantastic. Surrounded by olive, fig, orange and lemon trees, you can enjoy the tranquillity and beauty of Mallorcan nature to the full. The unobstructable distant sea view offers you a breathtaking view every day and invites you to dream.

Further features: own well, photovoltaic system, fireplace, underfloor heating, double-glazed teak windows, handmade kitchen tiles, modern building materials, natural stone for insulation, separate field.