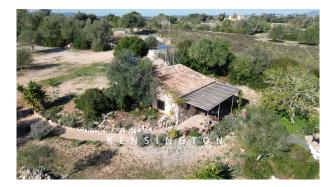

## **Description:**

Romantic casita with expansion reserve and unobstructed countryside views.

Welcome to your new home! This enchanting romantic casita was built in 1998 in Mallorcan style with modern building materials and is located in the idyllic nature of Mallorca and offers you the opportunity to make your dream of country living come true. With a plot area of 26,000 sqm, you have enough space here to realize your own ideas. The charming country house captivates with its rustic charm and invites you to linger. It has an extension reserve of 198 sqm, so you have enough space for extensions or a new build. Here you can give free rein to your creativity and design your own personal paradise.

Another highlight of this property is the legal well, which provides you with a self-sufficient water supply. Enjoy the benefits of a sustainable lifestyle and use the water from your own well for your garden or vegetable garden. The location of this property is simply fantastic. Surrounded by olive, fig, orange and lemon trees, you can enjoy the tranquillity and beauty of Mallorcan nature to the full. The unobstructable distant sea view offers you a breathtaking view every day and invites you to dream.

Further features: own well, photovoltaic system, fireplace, underfloor heating, double-glazed teak windows, handmade kitchen tiles, modern building materials, natural stone for insulation, separate field.