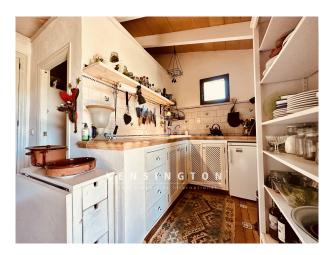

## **Description:**

Romantic casita with expansion reserve and unobstructed countryside views.

Welcome to your new home! This enchanting romantic casita was built in 1998 in Mallorcan style with modern building materials and is located in the idyllic nature of Mallorca and offers you the opportunity to make your dream of country living come true. With a plot area of 26,000 sqm, you have enough space here to realize your own ideas. The charming country house captivates with its rustic charm and invites you to linger. It has an extension reserve of 198 sqm, so you have enough space for extensions or a new build. Here you can give free rein to your creativity and design your own personal paradise.

Further features: own well, photovoltaic system, fireplace, underfloor heating, double-glazed teak windows, handmade kitchen tiles, modern building materials, natural stone for insulation, separate field.