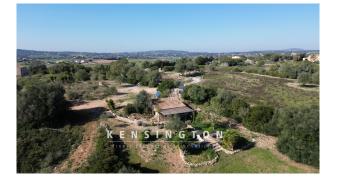

## **Description:**

Romantic casita with expansion reserve and unobstructed countryside views.

Welcome to your new home! This enchanting romantic casita was built in 1998 in Mallorcan style with modern building materials and is located in the idyllic nature of Mallorca and offers you the opportunity to make your dream of country living come true. With a plot area of 26,000 sqm, you have enough space here to realize your own ideas. The charming country house captivates with its rustic charm and invites you to linger. It has an extension reserve of 198 sqm, so you have enough space for extensions or a new build. Here you can give free rein to your creativity and design your own personal paradise.

Another highlight of this property is the legal well, which provides you with a self-sufficient water supply. Enjoy the benefits of a sustainable lifestyle and use the water from your own well for your garden or vegetable garden. The location of this property is simply fantastic. Surrounded by olive, fig, orange and lemon trees, you can enjoy the tranquillity and beauty of Mallorcan nature to the full. The unobstructable distant sea view offers you a breathtaking view every day and invites you to dream.

Here you will find absolute privacy and can relax far away from the hustle and bustle of everyday life. Let yourself be enchanted by this romantic country house and realize your dream of country life in Mallorca. Don't hesitate and arrange a viewing today.