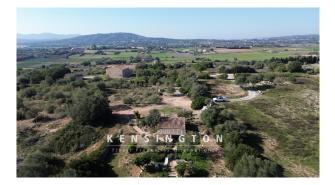

## **Description:**

Romantic casita with expansion reserve and unobstructed countryside views.

Welcome to your new home! This enchanting romantic casita was built in 1998 in Mallorcan style with modern building materials and is located in the idyllic nature of Mallorca and offers you the opportunity to make your dream of country living come true. With a plot area of 26,000 sqm, you have enough space here to realize your own ideas. The charming country house captivates with its rustic charm and invites you to linger. It has an extension reserve of 198 sqm, so you have enough space for extensions or a new build. Here you can give free rein to your creativity and design your own personal paradise.

Another highlight of this property is the legal well, which provides you with a self-sufficient water supply. Enjoy the benefits of a sustainable lifestyle and use the water from your own well for your garden or vegetable garden. The location of this property is simply fantastic. Surrounded by olive, fig, orange and lemon trees, you can enjoy the tranquillity and beauty of Mallorcan nature to the full. The unobstructable distant sea view offers you a breathtaking view every day and invites you to dream.

Further features: own well, photovoltaic system, fireplace, underfloor heating, double-glazed teak windows, handmade kitchen tiles, modern building materials, natural stone for insulation, separate field.