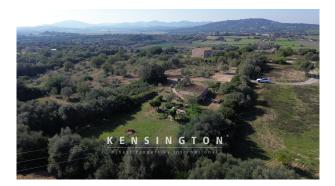

## **Description:**

Romantic casita with expansion reserve and unobstructed countryside views.

Welcome to your new home! This enchanting romantic casita was built in 1998 in Mallorcan style with modern building materials and is located in the idyllic nature of Mallorca and offers you the opportunity to make your dream of country living come true. With a plot area of 26,000 sqm, you have enough space here to realize your own ideas. The charming country house captivates with its rustic charm and invites you to linger. It has an extension reserve of 198 sqm, so you have enough space for extensions or a new build. Here you can give free rein to your creativity and design your own personal paradise.

Another highlight of this property is the legal well, which provides you with a self-sufficient water supply. Enjoy the benefits of a sustainable lifestyle and use the water from your own well for your garden or vegetable garden. The location of this property is simply fantastic. Surrounded by olive, fig, orange and lemon trees, you can enjoy the tranquillity and beauty of Mallorcan nature to the full. The unobstructable distant sea view offers you a breathtaking view every day and invites you to dream.

Further features: own well, photovoltaic system, fireplace, underfloor heating, double-glazed teak windows, handmade kitchen tiles, modern building materials, natural stone for insulation, separate field.