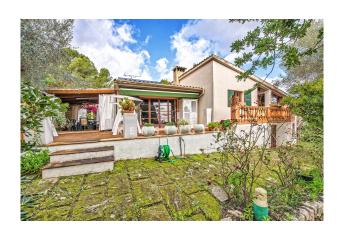

The property as a very large pool (16x8 m). A plantation of about 400 orange and lemon trees is watered by a private well. The house was built in 1975 and has been regularly updated, but it still requires refurbishment. There are several open and covered terraces (140 m<sup>2</sup> in total).

Distribution of the house (approx. 349 m² incl. 35 m² garage): living/dining area with high ceilings, kitchen with pantry, 4

bedrooms (master with large windows and open views), 3 bathrooms (1 en suite), office, play room, laundry. In the glazed souterrain, a bright studio with bathroom and independent entrance. Moreover, an outbuilding with rec room/workshop and 1 garage space.