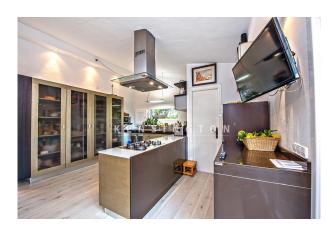

Distribution of the house (approx. 349 m² incl. 35 m² garage): living/dining area with high ceilings, kitchen with pantry, 4

bedrooms (master with large windows and open views), 3 bathrooms (1 en suite), office, play room, laundry. In the glazed souterrain, a bright studio with bathroom and independent entrance. Moreover, an outbuilding with rec room/workshop and 1 garage space.