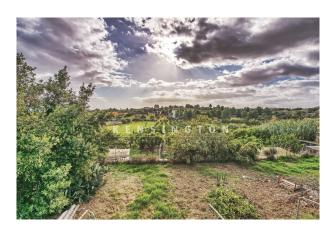

## **Description:**

This finca is situated in Establiments, 9 km from the centre of Palma de Mallorca. The plot of 10.269m² has a quiet, south-facing location with good privacy. It offers beautiful open views.

The property as a very large pool (16x8 m). A plantation of about 400 orange and lemon trees is watered by a private well. The house was built in 1975 and has been regularly updated, but it still requires refurbishment. There are several open and covered terraces (140 m<sup>2</sup> in total).