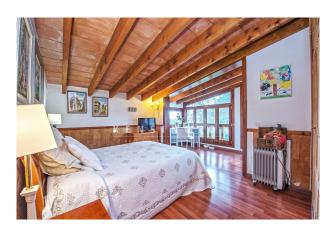

Distribution of the house (approx. 349 m² incl. 35 m² garage): living/dining area with high ceilings, kitchen with pantry, 4

bedrooms (master with large windows and open views), 3 bathrooms (1 en suite), office, play room, laundry. In the glazed souterrain, a bright studio with bathroom and independent entrance. Moreover, an outbuilding with rec room/workshop and 1 garage space.

Features: wooden beams, built-in wardrobes, fireplaces, double glazing, AC hot/cold, solar panels, water softener, internet, BBQ, well.

Please ask us for further information or to arrange a viewing. We will not assume any liability for the information provided. Kensington Reference: KPP07520