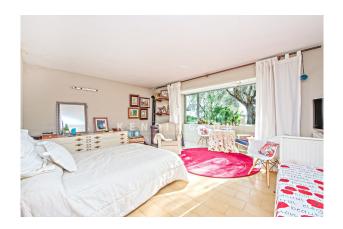

Distribution of the house (approx. 349 m² incl. 35 m² garage): living/dining area with high ceilings, kitchen with pantry, 4

bedrooms (master with large windows and open views), 3 bathrooms (1 en suite), office, play room, laundry. In the glazed souterrain, a bright studio with bathroom and independent entrance. Moreover, an outbuilding with rec room/workshop and 1 garage space.

Features: wooden beams, built-in wardrobes, fireplaces, double glazing, AC hot/cold, solar panels, water softener, internet, BBQ, well.

Please ask us for further information or to arrange a viewing. We will not assume any liability for the information provided. Kensington Reference: KPP07520