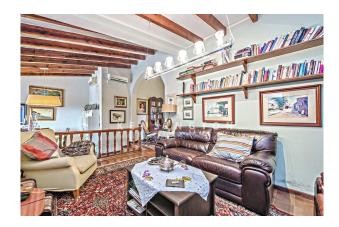

Distribution of the house (approx. 349 m² incl. 35 m² garage): living/dining area with high ceilings, kitchen with pantry, 4

bedrooms (master with large windows and open views), 3 bathrooms (1 en suite), office, play room, laundry. In the glazed souterrain, a bright studio with bathroom and independent entrance. Moreover, an outbuilding with rec room/workshop and 1 garage space.

Features: wooden beams, built-in wardrobes, fireplaces, double glazing, AC hot/cold, solar panels, water softener, internet, BBQ, well.

Please ask us for further information or to arrange a viewing. We will not assume any liability for the information provided. Kensington Reference: KPP07520