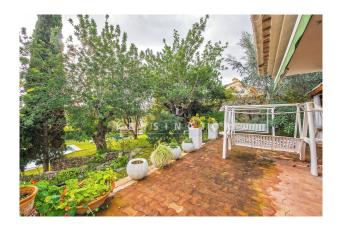

## **Description:**

This finca is situated in Establiments, 9 km from the centre of Palma de Mallorca. The plot of 10.269m² has a quiet, south-facing location with good privacy. It offers beautiful open views.

The property as a very large pool (16x8 m). A plantation of about 400 orange and lemon trees is watered by a private well. The house was built in 1975 and has been regularly updated, but it still requires refurbishment. There are several open and covered terraces (140 m<sup>2</sup> in total).