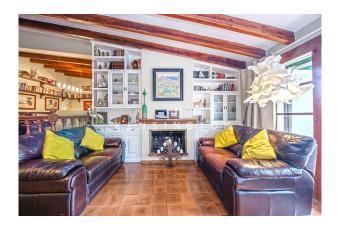

Distribution of the house (approx. 349 m² incl. 35 m² garage): living/dining area with high ceilings, kitchen with pantry, 4

bedrooms (master with large windows and open views), 3 bathrooms (1 en suite), office, play room, laundry. In the glazed souterrain, a bright studio with bathroom and independent entrance. Moreover, an outbuilding with rec room/workshop and 1 garage space.

Features: wooden beams, built-in wardrobes, fireplaces, double glazing, AC hot/cold, solar panels, water softener, internet, BBQ, well.

Please ask us for further information or to arrange a viewing. We will not assume any liability for the information provided. Kensington Reference: KPP07520