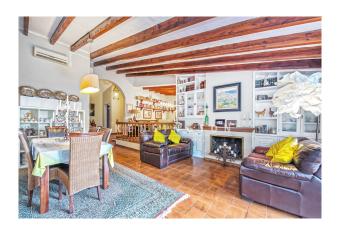

Distribution of the house (approx. 349 m² incl. 35 m² garage): living/dining area with high ceilings, kitchen with pantry, 4

bedrooms (master with large windows and open views), 3 bathrooms (1 en suite), office, play room, laundry. In the glazed souterrain, a bright studio with bathroom and independent entrance. Moreover, an outbuilding with rec room/workshop and 1 garage space.

Features: wooden beams, built-in wardrobes, fireplaces, double glazing, AC hot/cold, solar panels, water softener, internet, BBQ, well.

Please ask us for further information or to arrange a viewing. We will not assume any liability for the information provided. Kensington Reference: KPP07520