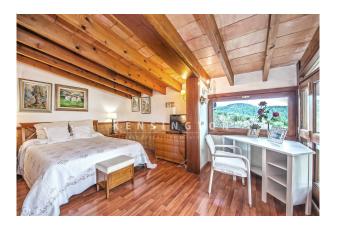

Distribution of the house (approx. 349 m² incl. 35 m² garage): living/dining area with high ceilings, kitchen with pantry, 4

bedrooms (master with large windows and open views), 3 bathrooms (1 en suite), office, play room, laundry. In the glazed souterrain, a bright studio with bathroom and independent entrance. Moreover, an outbuilding with rec room/workshop and 1 garage space.

Features: wooden beams, built-in wardrobes, fireplaces, double glazing, AC hot/cold, solar panels, water softener, internet, BBQ, well.

Please ask us for further information or to arrange a viewing. We will not assume any liability for the information provided. Kensington Reference: KPP07520