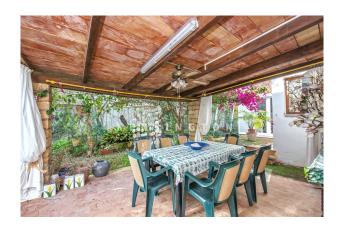

The property as a very large pool (16x8 m). A plantation of about 400 orange and lemon trees is watered by a private well. The house was built in 1975 and has been regularly updated, but it still requires refurbishment. There are several open and covered terraces (140 m<sup>2</sup> in total).