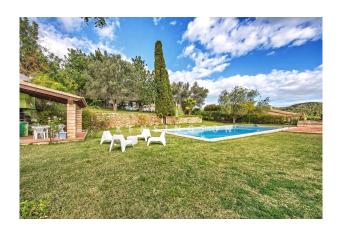

The property as a very large pool (16x8 m). A plantation of about 400 orange and lemon trees is watered by a private well. The house was built in 1975 and has been regularly updated, but it still requires refurbishment. There are several open and covered terraces (140 m<sup>2</sup> in total).