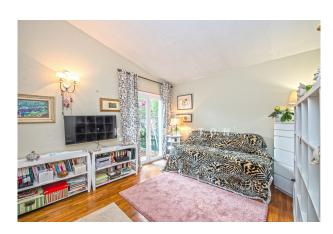

Distribution of the house (approx. 349 m² incl. 35 m² garage): living/dining area with high ceilings, kitchen with pantry, 4

bedrooms (master with large windows and open views), 3 bathrooms (1 en suite), office, play room, laundry. In the glazed souterrain, a bright studio with bathroom and independent entrance. Moreover, an outbuilding with rec room/workshop and 1 garage space.

Features: wooden beams, built-in wardrobes, fireplaces, double glazing, AC hot/cold, solar panels, water softener, internet, BBQ, well.

Please ask us for further information or to arrange a viewing. We will not assume any liability for the information provided. Kensington Reference: KPP07520