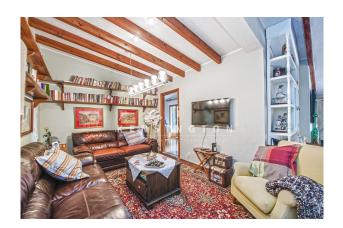

Distribution of the house (approx. 349 m² incl. 35 m² garage): living/dining area with high ceilings, kitchen with pantry, 4

bedrooms (master with large windows and open views), 3 bathrooms (1 en suite), office, play room, laundry. In the glazed souterrain, a bright studio with bathroom and independent entrance. Moreover, an outbuilding with rec room/workshop and 1 garage space.

Features: wooden beams, built-in wardrobes, fireplaces, double glazing, AC hot/cold, solar panels, water softener, internet, BBQ, well.

Please ask us for further information or to arrange a viewing. We will not assume any liability for the information provided. Kensington Reference: KPP07520