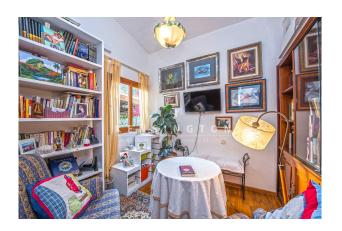

Distribution of the house (approx. 349 m² incl. 35 m² garage): living/dining area with high ceilings, kitchen with pantry, 4

bedrooms (master with large windows and open views), 3 bathrooms (1 en suite), office, play room, laundry. In the glazed souterrain, a bright studio with bathroom and independent entrance. Moreover, an outbuilding with rec room/workshop and 1 garage space.

Features: wooden beams, built-in wardrobes, fireplaces, double glazing, AC hot/cold, solar panels, water softener, internet, BBQ, well.

Please ask us for further information or to arrange a viewing. We will not assume any liability for the information provided. Kensington Reference: KPP07520