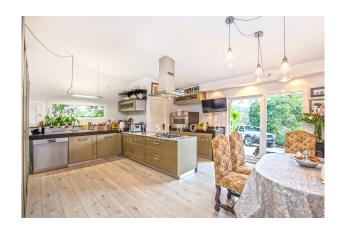

Distribution of the house (approx. 349 m² incl. 35 m² garage): living/dining area with high ceilings, kitchen with pantry, 4

bedrooms (master with large windows and open views), 3 bathrooms (1 en suite), office, play room, laundry. In the glazed souterrain, a bright studio with bathroom and independent entrance. Moreover, an outbuilding with rec room/workshop and 1 garage space.