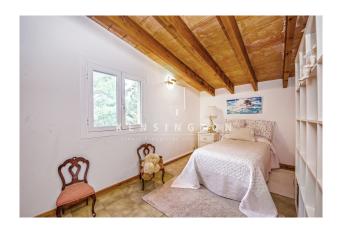

Distribution of the house (approx. 349 m² incl. 35 m² garage): living/dining area with high ceilings, kitchen with pantry, 4

bedrooms (master with large windows and open views), 3 bathrooms (1 en suite), office, play room, laundry. In the glazed souterrain, a bright studio with bathroom and independent entrance. Moreover, an outbuilding with rec room/workshop and 1 garage space.