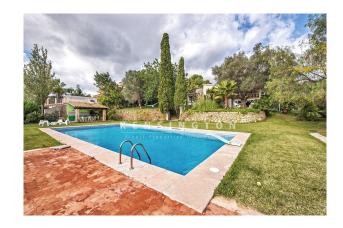

The property as a very large pool (16x8 m). A plantation of about 400 orange and lemon trees is watered by a private well. The house was built in 1975 and has been regularly updated, but it still requires refurbishment. There are several open and covered terraces (140 m<sup>2</sup> in total).