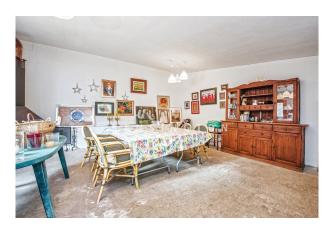

Distribution of the house (approx. 349 m² incl. 35 m² garage): living/dining area with high ceilings, kitchen with pantry, 4

bedrooms (master with large windows and open views), 3 bathrooms (1 en suite), office, play room, laundry. In the glazed souterrain, a bright studio with bathroom and independent entrance. Moreover, an outbuilding with rec room/workshop and 1 garage space.

Features: wooden beams, built-in wardrobes, fireplaces, double glazing, AC hot/cold, solar panels, water softener, internet, BBQ, well.

Please ask us for further information or to arrange a viewing. We will not assume any liability for the information provided. Kensington Reference: KPP07520