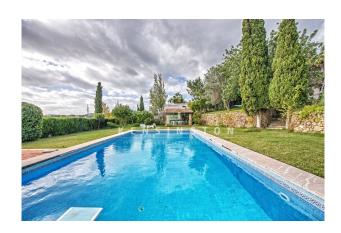

The property as a very large pool (16x8 m). A plantation of about 400 orange and lemon trees is watered by a private well. The house was built in 1975 and has been regularly updated, but it still requires refurbishment. There are several open and covered terraces (140 m<sup>2</sup> in total).