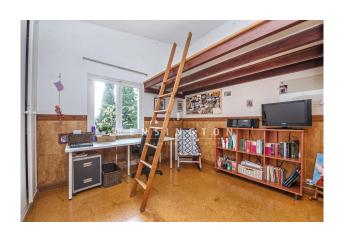

Distribution of the house (approx. 349 m² incl. 35 m² garage): living/dining area with high ceilings, kitchen with pantry, 4

bedrooms (master with large windows and open views), 3 bathrooms (1 en suite), office, play room, laundry. In the glazed souterrain, a bright studio with bathroom and independent entrance. Moreover, an outbuilding with rec room/workshop and 1 garage space.

Features: wooden beams, built-in wardrobes, fireplaces, double glazing, AC hot/cold, solar panels, water softener, internet, BBQ, well.

Please ask us for further information or to arrange a viewing. We will not assume any liability for the information provided. Kensington Reference: KPP07520