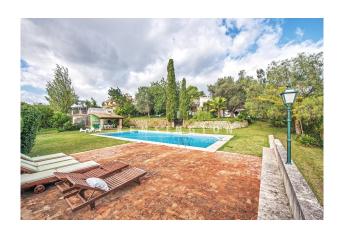

The property as a very large pool (16x8 m). A plantation of about 400 orange and lemon trees is watered by a private well. The house was built in 1975 and has been regularly updated, but it still requires refurbishment. There are several open and covered terraces (140 m<sup>2</sup> in total).