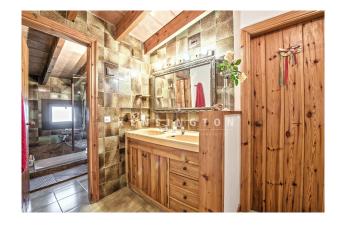

Distribution of the house (approx. 349 m² incl. 35 m² garage): living/dining area with high ceilings, kitchen with pantry, 4

bedrooms (master with large windows and open views), 3 bathrooms (1 en suite), office, play room, laundry. In the glazed souterrain, a bright studio with bathroom and independent entrance. Moreover, an outbuilding with rec room/workshop and 1 garage space.