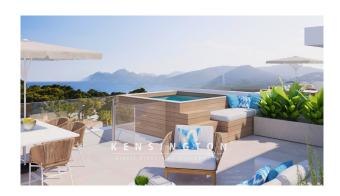

Particularly impressive are the two penthouses, which also have a roof terrace of approx. 90 sqm and their own small pool. Here you can enjoy relaxing hours under the Mallorcan sun.

The quiet location of the property ensures absolute relaxation and privacy. Let yourself be enchanted by the Mediterranean flair of this property and experience the feeling of being on vacation every day.

# **Equipment description:**

- -City water
- -City electricity
- -floor heating
- -air conditioning hot/cold
- -floor-to-ceiling aluminum windows

built-in wardrobes

- -Internet connection in all rooms
- -Kitchen with instant boiler and a 3-in-1 faucet for hot, cold and boiling water.
- -UTP connections in the bedrooms
- -Each apartment has at least 5 solar panels for private electricity and water production
- -Underground garage with 230V connection for charging your car
- -Decalcification system
- -LED lighting
- -Private roof terraces of the penthouse with a small pool of approx. 3.5m x 2.5m and outdoor kitchen