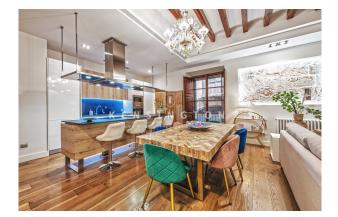

The spacious, elegant flat was again renovated in 2020 and is in excellent condition. It is a stylish and cosy place with great old town flair. Included in the price: 1 parking space.

Layout of the duplex flat (approx. 146 m<sup>2</sup>): on the upper level, entrance area, spacious living/dining area with open-plan

kitchen, master suite with dressing room and bathroom; on the lower level, 2 twin bedrooms, 1 bathroom. Features: security door, exposed beams, tiled and parquet flooring, fireplace, fitted wardrobes, showers & bathtub, double glazing, central heating, AC hot/cold, internet, lift.