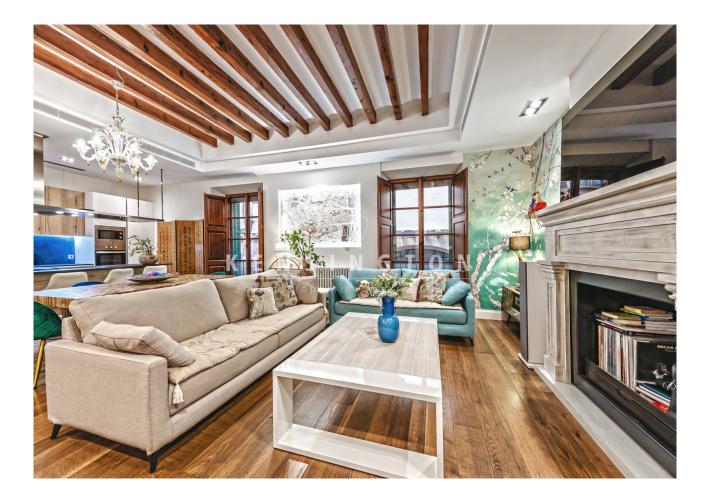

# **Description:**

This refurbished apartment with parking space is located a few steps from the cathedral in the old town of Palma de Mallorca. It is part of a palatial building with a stately entrance hall, which consists of only 5 luxury flats and was completely refurbished in 2009.

The spacious, elegant flat was again renovated in 2020 and is in excellent condition. It is a stylish and cosy place with great old town flair. Included in the price: 1 parking space.

Layout of the duplex flat (approx. 146 m<sup>2</sup>): on the upper level, entrance area, spacious living/dining area with open-plan

kitchen, master suite with dressing room and bathroom; on the lower level, 2 twin bedrooms, 1 bathroom. Features: security door, exposed beams, tiled and parquet flooring, fireplace, fitted wardrobes, showers & bathtub, double glazing, central heating, AC hot/cold, internet, lift.