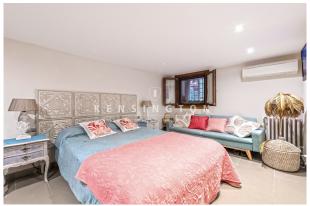

kitchen, master suite with dressing room and bathroom; on the lower level, 2 twin bedrooms, 1 bathroom. Features: security door, exposed beams, tiled and parquet flooring, fireplace, fitted wardrobes, showers & bathtub, double glazing, central heating, AC hot/cold, internet, lift.