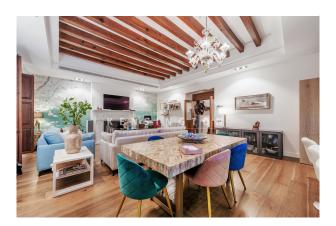

# **Description:**

This refurbished apartment with parking space is located a few steps from the cathedral in the old town of Palma de Mallorca. It is part of a palatial building with a stately entrance hall, which consists of only 5 luxury flats and was completely refurbished in 2009.

The spacious, elegant flat was again renovated in 2020 and is in excellent condition. It is a stylish and cosy place with great old town flair. Included in the price: 1 parking space.

Layout of the duplex flat (approx. 146 m<sup>2</sup>): on the upper level, entrance area, spacious living/dining area with open-plan

kitchen, master suite with dressing room and bathroom; on the lower level, 2 twin bedrooms, 1 bathroom. Features: security door, exposed beams, tiled and parquet flooring, fireplace, fitted wardrobes, showers & bathtub, double glazing, central heating, AC hot/cold, internet, lift.