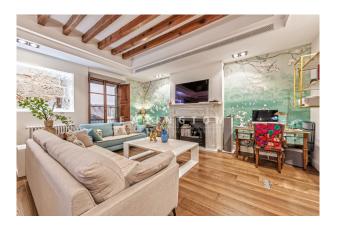

The spacious, elegant flat was again renovated in 2020 and is in excellent condition. It is a stylish and cosy place with great old town flair. Included in the price: 1 parking space.

Layout of the duplex flat (approx. 146 m<sup>2</sup>): on the upper level, entrance area, spacious living/dining area with open-plan

kitchen, master suite with dressing room and bathroom; on the lower level, 2 twin bedrooms, 1 bathroom. Features: security door, exposed beams, tiled and parquet flooring, fireplace, fitted wardrobes, showers & bathtub, double glazing, central heating, AC hot/cold, internet, lift.