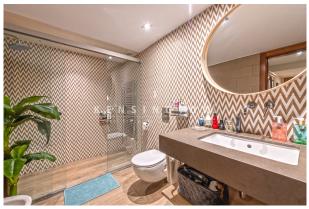

kitchen, master suite with dressing room and bathroom; on the lower level, 2 twin bedrooms, 1 bathroom. Features: security door, exposed beams, tiled and parquet flooring, fireplace, fitted wardrobes, showers & bathtub, double glazing, central heating, AC hot/cold, internet, lift.

# images

Cathedral

Lower level

Master bathroom

Master bedroom

Bedroom II lower level

Lower level

Bedroom III lower level