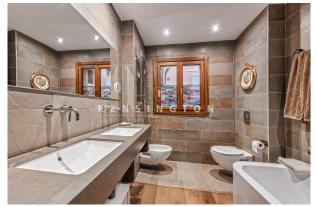

kitchen, master suite with dressing room and bathroom; on the lower level, 2 twin bedrooms, 1 bathroom. Features: security door, exposed beams, tiled and parquet flooring, fireplace, fitted wardrobes, showers & bathtub, double glazing, central heating, AC hot/cold, internet, lift.