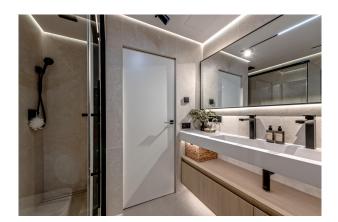

On 63 square meters there is a spacious bedroom, an open living-dining area with a minimalist wooden kitchen, an office (or single room) and a top modern bathroom with black fittings. All rooms are equipped with underfloor heating and air conditioning (hot/cold). The communal roof terrace offers stunning sea views, a parking space is around the corner (not included in the price) and the airport is less than 10 minutes away!