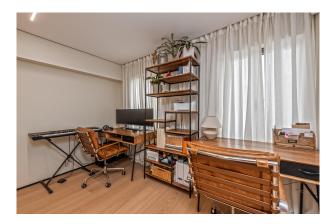

On 63 square meters there is a spacious bedroom, an open living-dining area with a minimalist wooden kitchen, an office (or single room) and a top modern bathroom with black fittings. All rooms are equipped with underfloor heating and air conditioning (hot/cold). The communal roof terrace offers stunning sea views, a parking space is around the corner (not included in the price) and the airport is less than 10 minutes away!