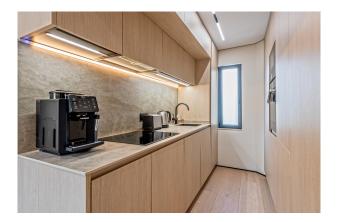

On 63 square meters there is a spacious bedroom, an open living-dining area with a minimalist wooden kitchen, an office (or single room) and a top modern bathroom with black fittings. All rooms are equipped with underfloor heating and air conditioning (hot/cold). The communal roof terrace offers stunning sea views, a parking space is around the corner (not included in the price) and the airport is less than 10 minutes away!