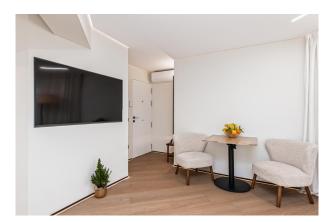

On 63 square meters there is a spacious bedroom, an open living-dining area with a minimalist wooden kitchen, an office (or single room) and a top modern bathroom with black fittings. All rooms are equipped with underfloor heating and air conditioning (hot/cold). The communal roof terrace offers stunning sea views, a parking space is around the corner (not included in the price) and the airport is less than 10 minutes away!