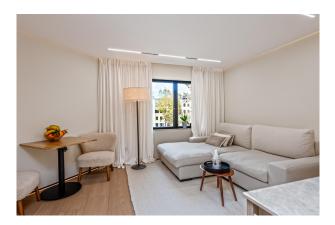

# **Description:**

A completely renovated 2-bedroom pearl in the center of Palma and only a few minutes' walk from the beach!

This beautifully furnished city apartment has all the comfort you could wish for, is modern and bright yet cozy!

On 63 square meters there is a spacious bedroom, an open living-dining area with a minimalist wooden kitchen, an office (or single room) and a top modern bathroom with black fittings. All rooms are equipped with underfloor heating and air conditioning (hot/cold). The communal roof terrace offers stunning sea views, a parking space is around the corner (not included in the price) and the airport is less than 10 minutes away!