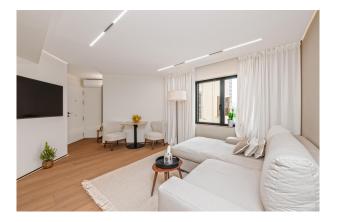

On 63 square meters there is a spacious bedroom, an open living-dining area with a minimalist wooden kitchen, an office (or single room) and a top modern bathroom with black fittings. All rooms are equipped with underfloor heating and air conditioning (hot/cold). The communal roof terrace offers stunning sea views, a parking space is around the corner (not included in the price) and the airport is less than 10 minutes away!