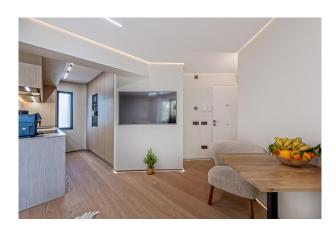

On 63 square meters there is a spacious bedroom, an open living-dining area with a minimalist wooden kitchen, an office (or single room) and a top modern bathroom with black fittings. All rooms are equipped with underfloor heating and air conditioning (hot/cold). The communal roof terrace offers stunning sea views, a parking space is around the corner (not included in the price) and the airport is less than 10 minutes away!