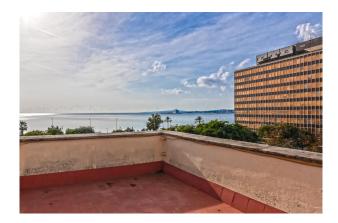

On 63 square meters there is a spacious bedroom, an open living-dining area with a minimalist wooden kitchen, an office (or single room) and a top modern bathroom with black fittings. All rooms are equipped with underfloor heating and air conditioning (hot/cold). The communal roof terrace offers stunning sea views, a parking space is around the corner (not included in the price) and the airport is less than 10 minutes away!