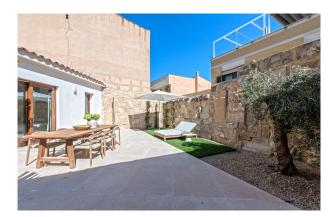

### **Description:**

This newly refurbished TOWNHOUSE is situated in SANTA CATALINA, Palma de Mallorca. It is in a quiet location without car traffic at short walk from the Santa Catalina market.

The house, built in 1887, has ceilings about 3.5 metres high and offers a great sense of space. It is currently being COMPLETELY REFURBISHED and should be READY FOR DELIVERY IN MAY 2025. The modernisation is planned by renowned architects and preserves the historic character of the house. They place great emphasis on natural, warm materials such as natural stone and wood.

Another highlight is the cosy PRIVATE GARDEN (88 m<sup>2</sup>) in front of the living area - an oasis of calm in the middle of a bustling city!

Layout of the house (approx. 100 m<sup>2</sup>): living/dining area with open-plan kitchen, 3 spacious twin bedrooms, 2 bathrooms (1 en suite).

Features: FURNITURE, fitted kitchen with all appliances (MIELE, BORA), exposed beams, natural stone floors, fitted wardrobes, double glazing, air conditioning hot/cold, UNDERFLOOR HEATING, outdoor kitchen.