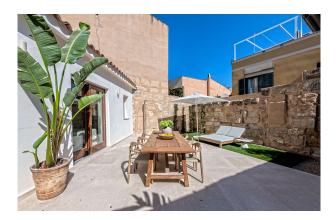

### **Description:**

This newly refurbished TOWNHOUSE is situated in SANTA CATALINA, Palma de Mallorca. It is in a quiet location without car traffic at short walk from the Santa Catalina market.

The house, built in 1887, has ceilings about 3.5 metres high and offers a great sense of space. It is currently being COMPLETELY REFURBISHED and should be READY FOR DELIVERY IN MAY 2025. The modernisation is planned by renowned architects and preserves the historic character of the house. They place great emphasis on natural, warm materials such as natural stone and wood.

Another highlight is the cosy PRIVATE GARDEN (88 m<sup>2</sup>) in front of the living area - an oasis of calm in the middle of a bustling city!

Layout of the house (approx. 100 m<sup>2</sup>): living/dining area with open-plan kitchen, 3 spacious twin bedrooms, 2 bathrooms (1 en suite).

Features: FURNITURE, fitted kitchen with all appliances (MIELE, BORA), exposed beams, natural stone floors, fitted wardrobes, double glazing, air conditioning hot/cold, UNDERFLOOR HEATING, outdoor kitchen.