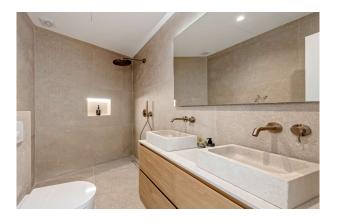

### general:

| object number external: | KPP07657    | as from:            | 22.07.2025            |
|-------------------------|-------------|---------------------|-----------------------|
| object number external. |             |                     | 22.07.2025            |
| usage:                  | habitation  | marketing method:   | purchase              |
| property:               | House       | construction year:  | 1887                  |
| place:                  | 07013 Palma | living space:       | 100,00 m²             |
| Floor space:            | 188,00 m²   | Total size of site: | 188,00 m²             |
| Number of Rooms:        | 4,0         | Number of bedrooms: | 3,0                   |
| Number of bathrooms:    | 2,0         | Condition:          | part / full renovated |

Another highlight is the cosy PRIVATE GARDEN (88 m<sup>2</sup>) in front of the living area - an oasis of calm in the middle of a bustling city!

Layout of the house (approx. 100 m<sup>2</sup>): living/dining area with open-plan kitchen, 3 spacious twin bedrooms, 2 bathrooms (1 en suite).