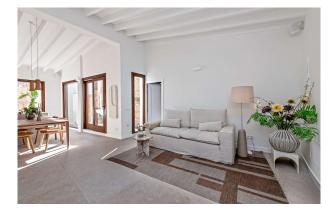

### **Description:**

This newly refurbished TOWNHOUSE is situated in SANTA CATALINA, Palma de Mallorca. It is in a quiet location without car traffic at short walk from the Santa Catalina market.

The house, built in 1887, has ceilings about 3.5 metres high and offers a great sense of space. It is currently being COMPLETELY REFURBISHED and should be READY FOR DELIVERY IN MAY 2025. The modernisation is planned by renowned architects and preserves the historic character of the house. They place great emphasis on natural, warm materials such as natural stone and wood.

Another highlight is the cosy PRIVATE GARDEN (88 m<sup>2</sup>) in front of the living area - an oasis of calm in the middle of a bustling city!

Layout of the house (approx. 100 m<sup>2</sup>): living/dining area with open-plan kitchen, 3 spacious twin bedrooms, 2 bathrooms (1 en suite).

Features: FURNITURE, fitted kitchen with all appliances (MIELE, BORA), exposed beams, natural stone floors, fitted wardrobes, double glazing, air conditioning hot/cold, UNDERFLOOR HEATING, outdoor kitchen.