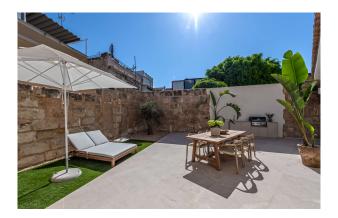

### **Description:**

This newly refurbished TOWNHOUSE is situated in SANTA CATALINA, Palma de Mallorca. It is in a quiet location without car traffic at short walk from the Santa Catalina market.

The house, built in 1887, has ceilings about 3.5 metres high and offers a great sense of space. It is currently being COMPLETELY REFURBISHED and should be READY FOR DELIVERY IN MAY 2025. The modernisation is planned by renowned architects and preserves the historic character of the house. They place great emphasis on natural, warm materials such as natural stone and wood.

Another highlight is the cosy PRIVATE GARDEN (88 m<sup>2</sup>) in front of the living area - an oasis of calm in the middle of a bustling city!

Layout of the house (approx. 100 m<sup>2</sup>): living/dining area with open-plan kitchen, 3 spacious twin bedrooms, 2 bathrooms (1 en suite).

Features: FURNITURE, fitted kitchen with all appliances (MIELE, BORA), exposed beams, natural stone floors, fitted wardrobes, double glazing, air conditioning hot/cold, UNDERFLOOR HEATING, outdoor kitchen.