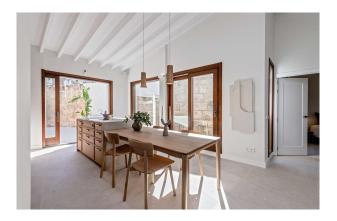

### **Description:**

This newly refurbished TOWNHOUSE is situated in SANTA CATALINA, Palma de Mallorca. It is in a quiet location without car traffic at short walk from the Santa Catalina market.

The house, built in 1887, has ceilings about 3.5 metres high and offers a great sense of space. It is currently being COMPLETELY REFURBISHED and should be READY FOR DELIVERY IN MAY 2025. The modernisation is planned by renowned architects and preserves the historic character of the house. They place great emphasis on natural, warm materials such as natural stone and wood.

Another highlight is the cosy PRIVATE GARDEN (88 m<sup>2</sup>) in front of the living area - an oasis of calm in the middle of a bustling city!

Layout of the house (approx. 100 m<sup>2</sup>): living/dining area with open-plan kitchen, 3 spacious twin bedrooms, 2 bathrooms (1 en suite).

Features: FURNITURE, fitted kitchen with all appliances (MIELE, BORA), exposed beams, natural stone floors, fitted wardrobes, double glazing, air conditioning hot/cold, UNDERFLOOR HEATING, outdoor kitchen.