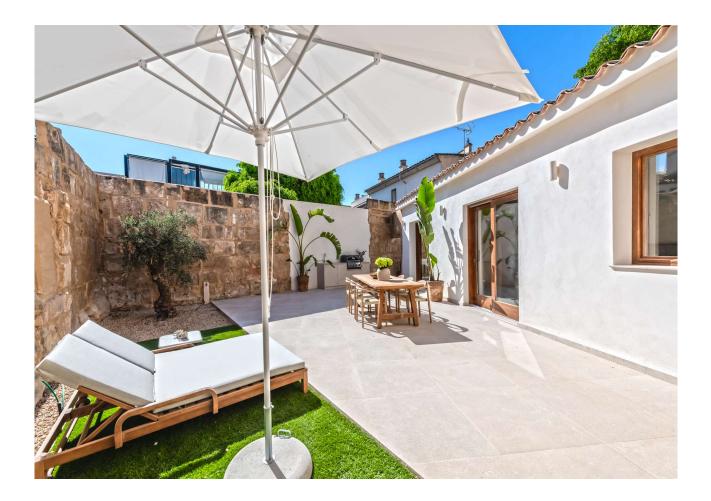

### **Description:**

This newly refurbished TOWNHOUSE is situated in SANTA CATALINA, Palma de Mallorca. It is in a quiet location without car traffic at short walk from the Santa Catalina market.

The house, built in 1887, has ceilings about 3.5 metres high and offers a great sense of space. It is currently being COMPLETELY REFURBISHED and should be READY FOR DELIVERY IN MAY 2025. The modernisation is planned by renowned architects and preserves the historic character of the house. They place great emphasis on natural, warm materials such as natural stone and wood.

Another highlight is the cosy PRIVATE GARDEN (88 m<sup>2</sup>) in front of the living area - an oasis of calm in the middle of a bustling city!

Layout of the house (approx. 100 m<sup>2</sup>): living/dining area with open-plan kitchen, 3 spacious twin bedrooms, 2 bathrooms (1 en suite).

Features: FURNITURE, fitted kitchen with all appliances (MIELE, BORA), exposed beams, natural stone floors, fitted wardrobes, double glazing, air conditioning hot/cold, UNDERFLOOR HEATING, outdoor kitchen.