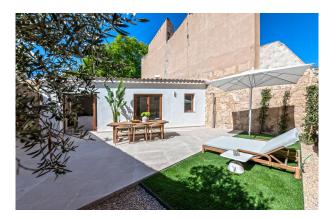

### **Description:**

This newly refurbished TOWNHOUSE is situated in SANTA CATALINA, Palma de Mallorca. It is in a quiet location without car traffic at short walk from the Santa Catalina market.

The house, built in 1887, has ceilings about 3.5 metres high and offers a great sense of space. It is currently being COMPLETELY REFURBISHED and should be READY FOR DELIVERY IN MAY 2025. The modernisation is planned by renowned architects and preserves the historic character of the house. They place great emphasis on natural, warm materials such as natural stone and wood.

Another highlight is the cosy PRIVATE GARDEN (88 m<sup>2</sup>) in front of the living area - an oasis of calm in the middle of a bustling city!

Layout of the house (approx. 100 m<sup>2</sup>): living/dining area with open-plan kitchen, 3 spacious twin bedrooms, 2 bathrooms (1 en suite).

Features: FURNITURE, fitted kitchen with all appliances (MIELE, BORA), exposed beams, natural stone floors, fitted wardrobes, double glazing, air conditioning hot/cold, UNDERFLOOR HEATING, outdoor kitchen.