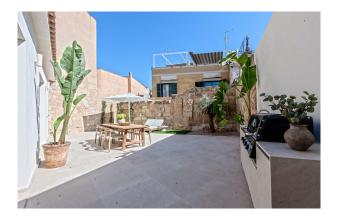

### **Description:**

This newly refurbished TOWNHOUSE is situated in SANTA CATALINA, Palma de Mallorca. It is in a quiet location without car traffic at short walk from the Santa Catalina market.

The house, built in 1887, has ceilings about 3.5 metres high and offers a great sense of space. It is currently being COMPLETELY REFURBISHED and should be READY FOR DELIVERY IN MAY 2025. The modernisation is planned by renowned architects and preserves the historic character of the house. They place great emphasis on natural, warm materials such as natural stone and wood.

Another highlight is the cosy PRIVATE GARDEN (88 m<sup>2</sup>) in front of the living area - an oasis of calm in the middle of a bustling city!

Layout of the house (approx. 100 m<sup>2</sup>): living/dining area with open-plan kitchen, 3 spacious twin bedrooms, 2 bathrooms (1 en suite).

Features: FURNITURE, fitted kitchen with all appliances (MIELE, BORA), exposed beams, natural stone floors, fitted wardrobes, double glazing, air conditioning hot/cold, UNDERFLOOR HEATING, outdoor kitchen.