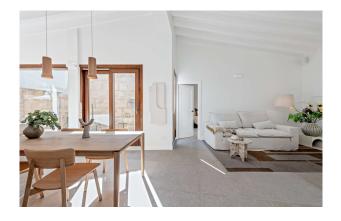

Another highlight is the cosy PRIVATE GARDEN (88 m<sup>2</sup>) in front of the living area - an oasis of calm in the middle of a bustling city!

Layout of the house (approx. 100 m<sup>2</sup>): living/dining area with open-plan kitchen, 3 spacious twin bedrooms, 2 bathrooms (1 en suite).

Features: FURNITURE, fitted kitchen with all appliances (MIELE, BORA), exposed beams, natural stone floors, fitted wardrobes, double glazing, air conditioning hot/cold, UNDERFLOOR HEATING, outdoor kitchen.