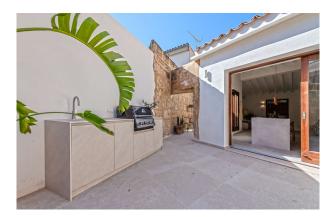

Features: FURNITURE, fitted kitchen with all appliances (MIELE, BORA), exposed beams, natural stone floors, fitted wardrobes, double glazing, air conditioning hot/cold, UNDERFLOOR HEATING, outdoor kitchen.