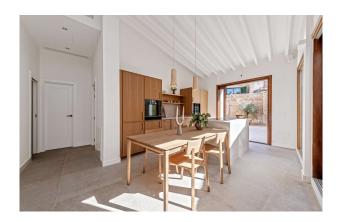

Another highlight is the cosy PRIVATE GARDEN (88 m<sup>2</sup>) in front of the living area - an oasis of calm in the middle of a bustling city!

Layout of the house (approx. 100 m<sup>2</sup>): living/dining area with open-plan kitchen, 3 spacious twin bedrooms, 2 bathrooms (1 en suite).

Features: FURNITURE, fitted kitchen with all appliances (MIELE, BORA), exposed beams, natural stone floors, fitted wardrobes, double glazing, air conditioning hot/cold, UNDERFLOOR HEATING, outdoor kitchen.