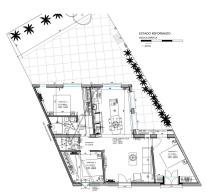

Another highlight is the cosy PRIVATE GARDEN (88 m<sup>2</sup>) in front of the living area - an oasis of calm in the middle of a bustling city!

Layout of the house (approx. 100 m<sup>2</sup>): living/dining area with open-plan kitchen, 3 spacious twin bedrooms, 2 bathrooms (1 en suite).

### images

Floor Plan