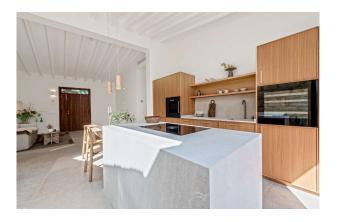

Another highlight is the cosy PRIVATE GARDEN (88 m<sup>2</sup>) in front of the living area - an oasis of calm in the middle of a bustling city!

Layout of the house (approx. 100 m<sup>2</sup>): living/dining area with open-plan kitchen, 3 spacious twin bedrooms, 2 bathrooms (1 en suite).

Features: FURNITURE, fitted kitchen with all appliances (MIELE, BORA), exposed beams, natural stone floors, fitted wardrobes, double glazing, air conditioning hot/cold, UNDERFLOOR HEATING, outdoor kitchen.