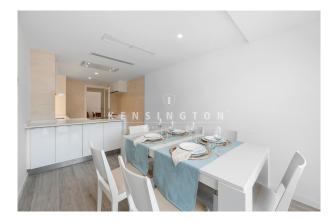

### **Description:**

Renovated flat in 1st sea line, Playa de Palma, Mallorca.

In the first sea line of Playa Palma, you will find this freshly renovated and fully equipped flat with 80m2 living space and 2 double bedrooms with 2 shower bathrooms, on the 1st floor with lift. The flat also offers a covered car parking space in the building's own car park. From the living-dining room you can access your own 560m2 front terrace, with enough space to create several lounge corners and a plant landscape of your own choice. New water and electrical installation, integrated ceiling air-conditioning w/c, modern kitchen with ceiling bonnet, built-in cupboards, double-glazed aluminium windows. LOCATION: Directly at the beach promenade, with all infrastructure in walking distance. For a personal viewing and further information please quote KPP07242. All information in this exposé has been provided to us by the owner and we do not accept any liability for its accuracy, completeness or up-to-dateness.