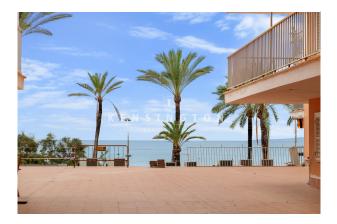

### **Description:**

Renovated flat in 1st sea line, Playa de Palma, Mallorca.

In the first sea line of Playa Palma, you will find this freshly renovated and fully equipped flat with 80m2 living space and 2 double bedrooms with 2 shower bathrooms, on the 1st floor with lift. The flat also offers a covered car parking space in the building's own car park. From the living-dining room you can access your own 560m2 front terrace, with enough space to create several lounge corners and a plant landscape of your own choice. New water and electrical installation, integrated ceiling air-conditioning w/c, modern kitchen with ceiling bonnet, built-in cupboards, double-glazed aluminium windows. LOCATION: Directly at the beach promenade, with all infrastructure in walking distance. For a personal viewing and further information please quote KPP07242. All information in this exposé has been provided to us by the owner and we do not accept any liability for its accuracy, completeness or up-to-dateness.