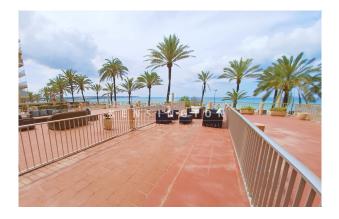

### **Description:**

Renovated flat in 1st sea line, Playa de Palma, Mallorca.

In the first sea line of Playa Palma, you will find this freshly renovated and fully equipped flat with 80m2 living space and 2 double bedrooms with 2 shower bathrooms, on the 1st floor with lift. The flat also offers a covered car parking space in the building's own car park. From the living-dining room you can access your own 560m2 front terrace, with enough space to create several lounge corners and a plant landscape of your own choice. New water and electrical installation, integrated ceiling air-conditioning w/c, modern kitchen with ceiling bonnet, built-in cupboards, double-glazed aluminium windows. LOCATION: Directly at the beach promenade, with all infrastructure in walking distance. For a personal viewing and further information please quote KPP07242. All information in this exposé has been provided to us by the owner and we do not accept any liability for its accuracy, completeness or up-to-dateness.