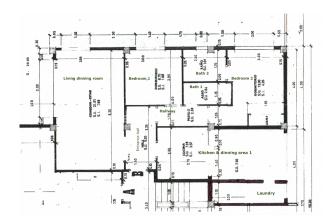

## general:

| object number external:   | KPP07242    | as from:                  | 26.10.2024 |
|---------------------------|-------------|---------------------------|------------|
| -                         | habitation  | marketing method:         | purchase   |
| usage:                    | nabitation  | marketing method.         | purchase   |
| property:                 | flat        | construction year:        | 1973       |
| place:                    | 07610 Palma | living space:             | 80,00 m²   |
| Floor space:              | 97,00 m²    | floor:                    | 1          |
| Number of Rooms:          | 3,0         | Number of bedrooms:       | 2,0        |
| Number of bathrooms:      | 2,0         | Number of sep. bathrooms: | 1,0        |
| number of parking spaces: | 1,0         | Condition:                | as new     |

### **Description:**

Renovated flat in 1st sea line, Playa de Palma, Mallorca.

In the first sea line of Playa Palma, you will find this freshly renovated and fully equipped flat with 80m2 living space and 2 double bedrooms with 2 shower bathrooms, on the 1st floor with lift. The flat also offers a covered car parking space in the building's own car park. From the living-dining room you can access your own 560m2 front terrace, with enough space to create several lounge corners and a plant landscape of your own choice. New water and electrical installation, integrated ceiling air-conditioning w/c, modern kitchen with ceiling bonnet, built-in cupboards, double-glazed aluminium windows. LOCATION: Directly at the beach promenade, with all infrastructure in walking distance. For a personal viewing and further information please quote KPP07242. All information in this exposé has been provided to us by the owner and we do not accept any liability for its accuracy, completeness or up-to-dateness.