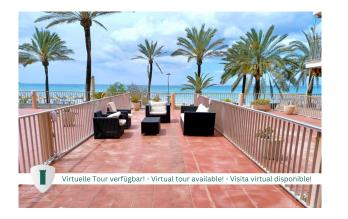

### **Description:**

Renovated flat in 1st sea line, Playa de Palma, Mallorca.

In the first sea line of Playa Palma, you will find this freshly renovated and fully equipped flat with 80m2 living space and 2 double bedrooms with 2 shower bathrooms, on the 1st floor with lift. The flat also offers a covered car parking space in the building's own car park. From the living-dining room you can access your own 560m2 front terrace, with enough space to create several lounge corners and a plant landscape of your own choice. New water and electrical installation, integrated ceiling air-conditioning w/c, modern kitchen with ceiling bonnet, built-in cupboards, double-glazed aluminium windows. LOCATION: Directly at the beach promenade, with all infrastructure in walking distance. For a personal viewing and further information please quote KPP07242. All information in this exposé has been provided to us by the owner and we do not accept any liability for its accuracy, completeness or up-to-dateness.