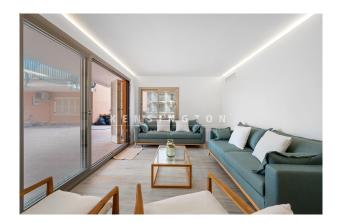

### **Description:**

Renovated flat in 1st sea line, Playa de Palma, Mallorca.

In the first sea line of Playa Palma, you will find this freshly renovated and fully equipped flat with 80m2 living space and 2 double bedrooms with 2 shower bathrooms, on the 1st floor with lift. The flat also offers a covered car parking space in the building's own car park. From the living-dining room you can access your own 560m2 front terrace, with enough space to create several lounge corners and a plant landscape of your own choice. New water and electrical installation, integrated ceiling air-conditioning w/c, modern kitchen with ceiling bonnet, built-in cupboards, double-glazed aluminium windows. LOCATION: Directly at the beach promenade, with all infrastructure in walking distance. For a personal viewing and further information please quote KPP07242. All information in this exposé has been provided to us by the owner and we do not accept any liability for its accuracy, completeness or up-to-dateness.