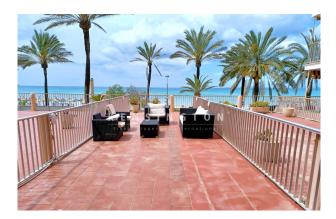

### **Description:**

Renovated flat in 1st sea line, Playa de Palma, Mallorca.

In the first sea line of Playa Palma, you will find this freshly renovated and fully equipped flat with 80m2 living space and 2 double bedrooms with 2 shower bathrooms, on the 1st floor with lift. The flat also offers a covered car parking space in the building's own car park. From the living-dining room you can access your own 560m2 front terrace, with enough space to create several lounge corners and a plant landscape of your own choice. New water and electrical installation, integrated ceiling air-conditioning w/c, modern kitchen with ceiling bonnet, built-in cupboards, double-glazed aluminium windows. LOCATION: Directly at the beach promenade, with all infrastructure in walking distance. For a personal viewing and further information please quote KPP07242. All information in this exposé has been provided to us by the owner and we do not accept any liability for its accuracy, completeness or up-to-dateness.