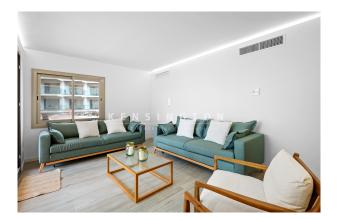

### **Description:**

Renovated flat in 1st sea line, Playa de Palma, Mallorca.

In the first sea line of Playa Palma, you will find this freshly renovated and fully equipped flat with 80m2 living space and 2 double bedrooms with 2 shower bathrooms, on the 1st floor with lift. The flat also offers a covered car parking space in the building's own car park. From the living-dining room you can access your own 560m2 front terrace, with enough space to create several lounge corners and a plant landscape of your own choice. New water and electrical installation, integrated ceiling air-conditioning w/c, modern kitchen with ceiling bonnet, built-in cupboards, double-glazed aluminium windows. LOCATION: Directly at the beach promenade, with all infrastructure in walking distance. For a personal viewing and further information please quote KPP07242. All information in this exposé has been provided to us by the owner and we do not accept any liability for its accuracy, completeness or up-to-dateness.