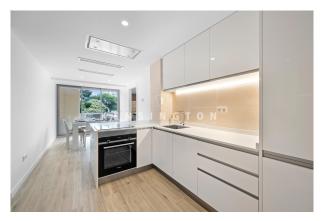

### **Description:**

Renovated flat in 1st sea line, Playa de Palma, Mallorca.

In the first sea line of Playa Palma, you will find this freshly renovated and fully equipped flat with 80m2 living space and 2 double bedrooms with 2 shower bathrooms, on the 1st floor with lift. The flat also offers a covered car parking space in the building's own car park. From the living-dining room you can access your own 560m2 front terrace, with enough space to create several lounge corners and a plant landscape of your own choice. New water and electrical installation, integrated ceiling air-conditioning w/c, modern kitchen with ceiling bonnet, built-in cupboards, double-glazed aluminium windows. LOCATION: Directly at the beach promenade, with all infrastructure in walking distance. For a personal viewing and further information please quote KPP07242. All information in this exposé has been provided to us by the owner and we do not accept any liability for its accuracy, completeness or up-to-dateness.