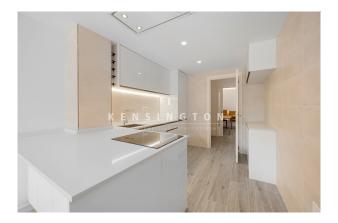

### **Description:**

Renovated flat in 1st sea line, Playa de Palma, Mallorca.

In the first sea line of Playa Palma, you will find this freshly renovated and fully equipped flat with 80m2 living space and 2 double bedrooms with 2 shower bathrooms, on the 1st floor with lift. The flat also offers a covered car parking space in the building's own car park. From the living-dining room you can access your own 560m2 front terrace, with enough space to create several lounge corners and a plant landscape of your own choice. New water and electrical installation, integrated ceiling air-conditioning w/c, modern kitchen with ceiling bonnet, built-in cupboards, double-glazed aluminium windows. LOCATION: Directly at the beach promenade, with all infrastructure in walking distance. For a personal viewing and further information please quote KPP07242. All information in this exposé has been provided to us by the owner and we do not accept any liability for its accuracy, completeness or up-to-dateness.