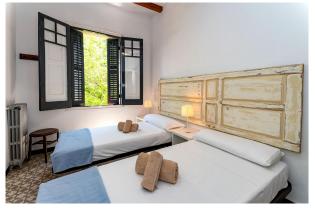

The house has 3 floors spread over 225m2. It has a fully renovated kitchen with WiFi, washing machine, iron, dishwasher, air conditioning and heat pump by aerothermal system in the living room, barbecue, TV, electric heating, 3 bathrooms and 6 bedrooms. The house has a capacity for 12 people.