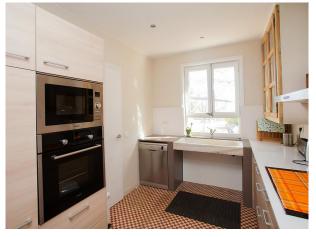

The house has 3 floors spread over 225m2. It has a fully renovated kitchen with WiFi, washing machine, iron, dishwasher, air conditioning and heat pump by aerothermal system in the living room, barbecue, TV, electric heating, 3 bathrooms and 6 bedrooms. The house has a capacity for 12 people.