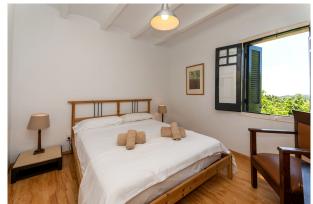

The house has 3 floors spread over 225m2. It has a fully renovated kitchen with WiFi, washing machine, iron, dishwasher, air conditioning and heat pump by aerothermal system in the living room, barbecue, TV, electric heating, 3 bathrooms and 6 bedrooms. The house has a capacity for 12 people.