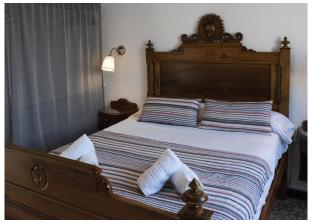

The house has 3 floors spread over 225m2. It has a fully renovated kitchen with WiFi, washing machine, iron, dishwasher, air conditioning and heat pump by aerothermal system in the living room, barbecue, TV, electric heating, 3 bathrooms and 6 bedrooms. The house has a capacity for 12 people.