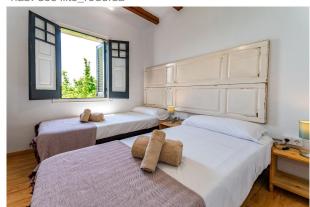

The house has 3 floors spread over 225m2. It has a fully renovated kitchen with WiFi, washing machine, iron, dishwasher, air conditioning and heat pump by aerothermal system in the living room, barbecue, TV, electric heating, 3 bathrooms and 6 bedrooms. The house has a capacity for 12 people.