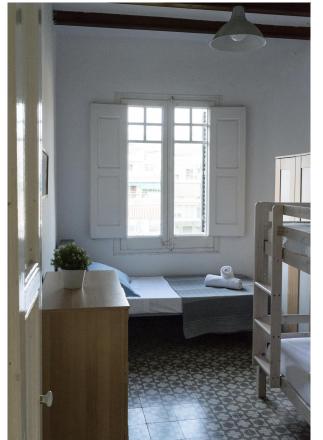

The house has 3 floors spread over 225m2. It has a fully renovated kitchen with WiFi, washing machine, iron, dishwasher, air conditioning and heat pump by aerothermal system in the living room, barbecue, TV, electric heating, 3 bathrooms and 6 bedrooms. The house has a capacity for 12 people.