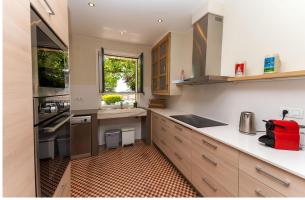

The house has 3 floors spread over 225m2. It has a fully renovated kitchen with WiFi, washing machine, iron, dishwasher, air conditioning and heat pump by aerothermal system in the living room, barbecue, TV, electric heating, 3 bathrooms and 6 bedrooms. The house has a capacity for 12 people.