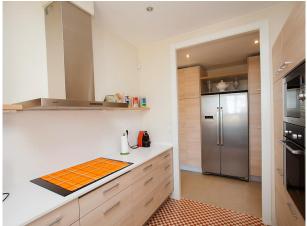

The house has 3 floors spread over 225m2. It has a fully renovated kitchen with WiFi, washing machine, iron, dishwasher, air conditioning and heat pump by aerothermal system in the living room, barbecue, TV, electric heating, 3 bathrooms and 6 bedrooms. The house has a capacity for 12 people.