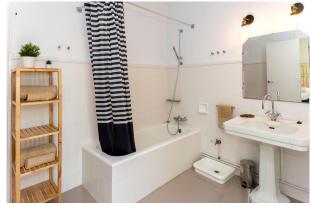

The house has 3 floors spread over 225m2. It has a fully renovated kitchen with WiFi, washing machine, iron, dishwasher, air conditioning and heat pump by aerothermal system in the living room, barbecue, TV, electric heating, 3 bathrooms and 6 bedrooms. The house has a capacity for 12 people.