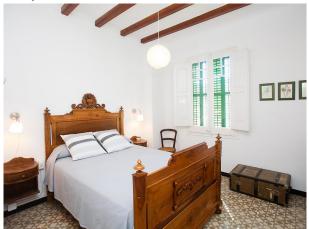

The house has 3 floors spread over 225m2. It has a fully renovated kitchen with WiFi, washing machine, iron, dishwasher, air conditioning and heat pump by aerothermal system in the living room, barbecue, TV, electric heating, 3 bathrooms and 6 bedrooms. The house has a capacity for 12 people.