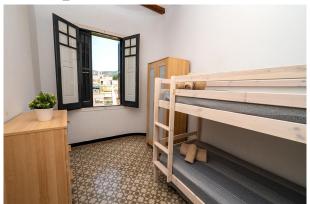

The house has 3 floors spread over 225m2. It has a fully renovated kitchen with WiFi, washing machine, iron, dishwasher, air conditioning and heat pump by aerothermal system in the living room, barbecue, TV, electric heating, 3 bathrooms and 6 bedrooms. The house has a capacity for 12 people.