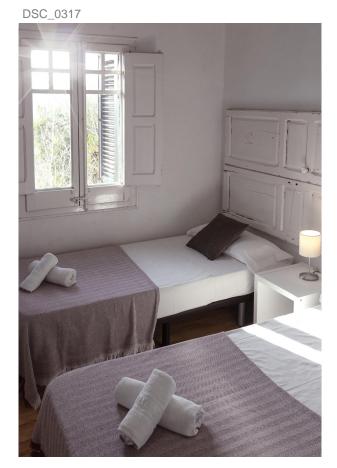

The house has 3 floors spread over 225m2. It has a fully renovated kitchen with WiFi, washing machine, iron, dishwasher, air conditioning and heat pump by aerothermal system in the living room, barbecue, TV, electric heating, 3 bathrooms and 6 bedrooms. The house has a capacity for 12 people.