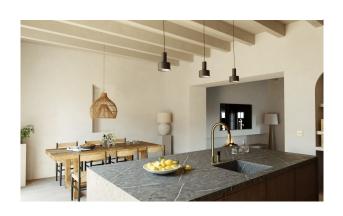

The approved project envisions a spacious living room, a guest bathroom, and an open kitchen with a cozy fireplace. The courtyard offers access to a small pool and a BBQ area, perfect for outdoor entertaining.