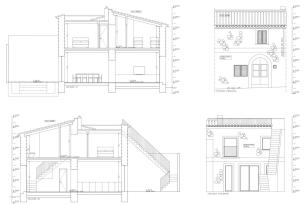

The approved project envisions a spacious living room, a guest bathroom, and an open kitchen with a cozy fireplace. The courtyard offers access to a small pool and a BBQ area, perfect for outdoor entertaining.

A large rooftop terrace provides breathtaking panoramic views of the town, the mountains, and the sea, creating the ideal spot to enjoy the beauty of the Mallorcan landscape.

On the upper floor, the project includes three bedrooms and two bathrooms, one of which is en-suite, offering ample space for family and quests.