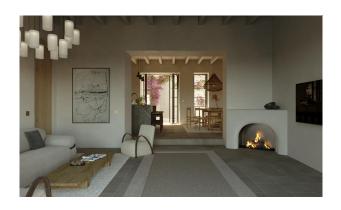

The approved project envisions a spacious living room, a guest bathroom, and an open kitchen with a cozy fireplace. The courtyard offers access to a small pool and a BBQ area, perfect for outdoor entertaining.