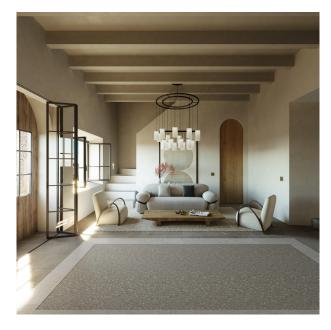

The approved project envisions a spacious living room, a guest bathroom, and an open kitchen with a cozy fireplace. The courtyard offers access to a small pool and a BBQ area, perfect for outdoor entertaining.