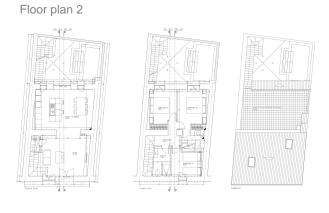

The approved project envisions a spacious living room, a guest bathroom, and an open kitchen with a cozy fireplace. The courtyard offers access to a small pool and a BBQ area, perfect for outdoor entertaining.

A large rooftop terrace provides breathtaking panoramic views of the town, the mountains, and the sea, creating the ideal spot to enjoy the beauty of the Mallorcan landscape.

On the upper floor, the project includes three bedrooms and two bathrooms, one of which is en-suite, offering ample space for family and quests.