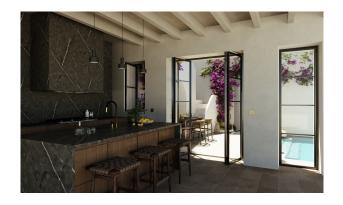

The approved project envisions a spacious living room, a guest bathroom, and an open kitchen with a cozy fireplace. The courtyard offers access to a small pool and a BBQ area, perfect for outdoor entertaining.