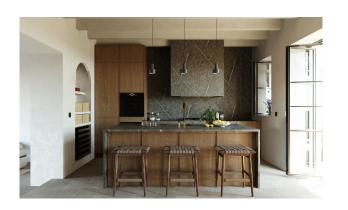

The approved project envisions a spacious living room, a guest bathroom, and an open kitchen with a cozy fireplace. The courtyard offers access to a small pool and a BBQ area, perfect for outdoor entertaining.