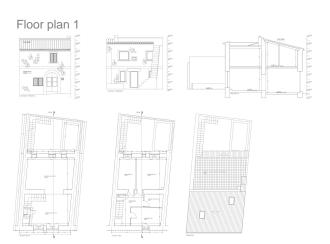

The approved project envisions a spacious living room, a guest bathroom, and an open kitchen with a cozy fireplace. The courtyard offers access to a small pool and a BBQ area, perfect for outdoor entertaining.

A large rooftop terrace provides breathtaking panoramic views of the town, the mountains, and the sea, creating the ideal spot to enjoy the beauty of the Mallorcan landscape.

On the upper floor, the project includes three bedrooms and two bathrooms, one of which is en-suite, offering ample space for family and quests.