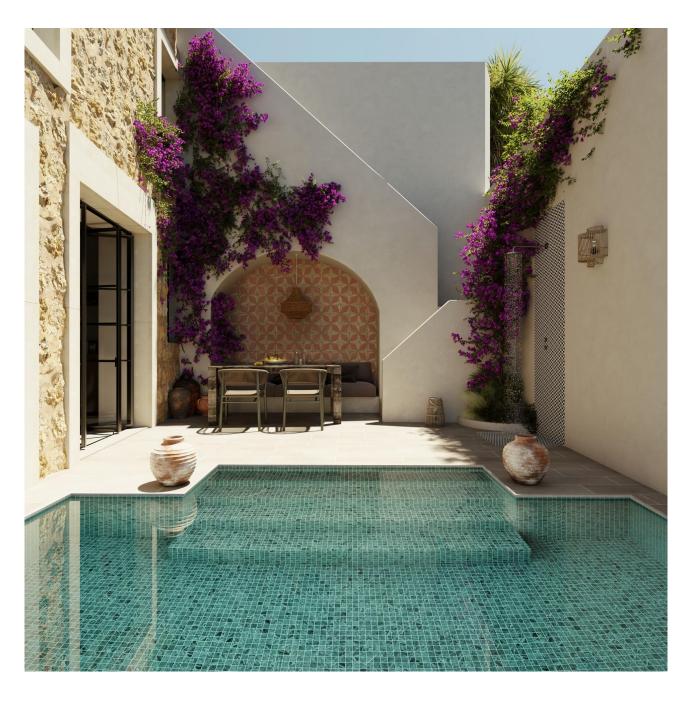

The approved project envisions a spacious living room, a guest bathroom, and an open kitchen with a cozy fireplace. The courtyard offers access to a small pool and a BBQ area, perfect for outdoor entertaining.

A large rooftop terrace provides breathtaking panoramic views of the town, the mountains, and the sea, creating the ideal spot to enjoy the beauty of the Mallorcan landscape.

On the upper floor, the project includes three bedrooms and two bathrooms, one of which is en-suite, offering ample space for family and quests.