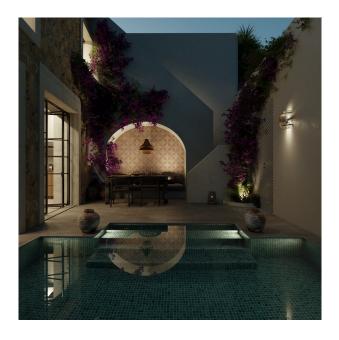

The approved project envisions a spacious living room, a guest bathroom, and an open kitchen with a cozy fireplace. The courtyard offers access to a small pool and a BBQ area, perfect for outdoor entertaining.